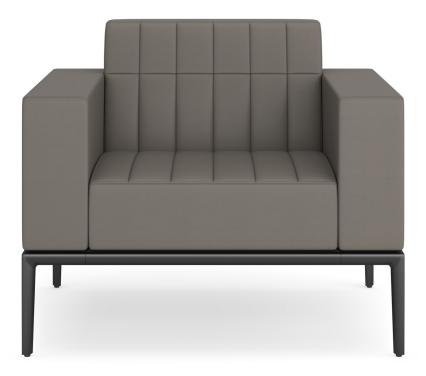

## Parallel™

#### Chair

Designed in partnership with Chris Adamick, Parallel is a modern-day soft-seating collection, Parallel provides support in a variety of user interactions. Chairs, sofas, and tables accommodate a wide range of functions and spaces.

#### Features

Smooth or channeled upholstery Broad arms Complementary sofa & tables

Chairs are available with or without channeled upholstery. Metal arm sleeve accessory is also available.