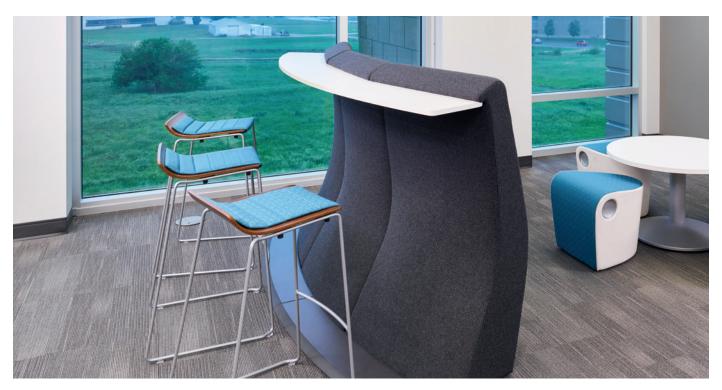

## Take-5™

As part of the Gather™ collection, Take-5 accommodates the needs of any office. Available as a chair or a stool, it has an optional cushion to provide extra comfort and stacks when not in use.

Stool features a gently sloped seat for comfort and support.

The optional cushion provides comfort and a pop of color.

Take-5 easily stacks up to six high for convenient storage.