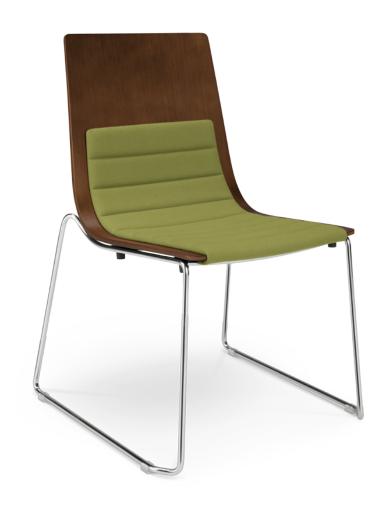

## Take-5™

As part of the Gather™ collection, Take-5 accommodates the needs of any office. Available as a chair or a stool, it has an optional cushion to provide extra comfort and stacks when not in use.

Stool features a gently sloped seat for comfort and support.

The optional cushion provides comfort and a pop of color.

Take-5 easily stacks up to six high for convenient storage.