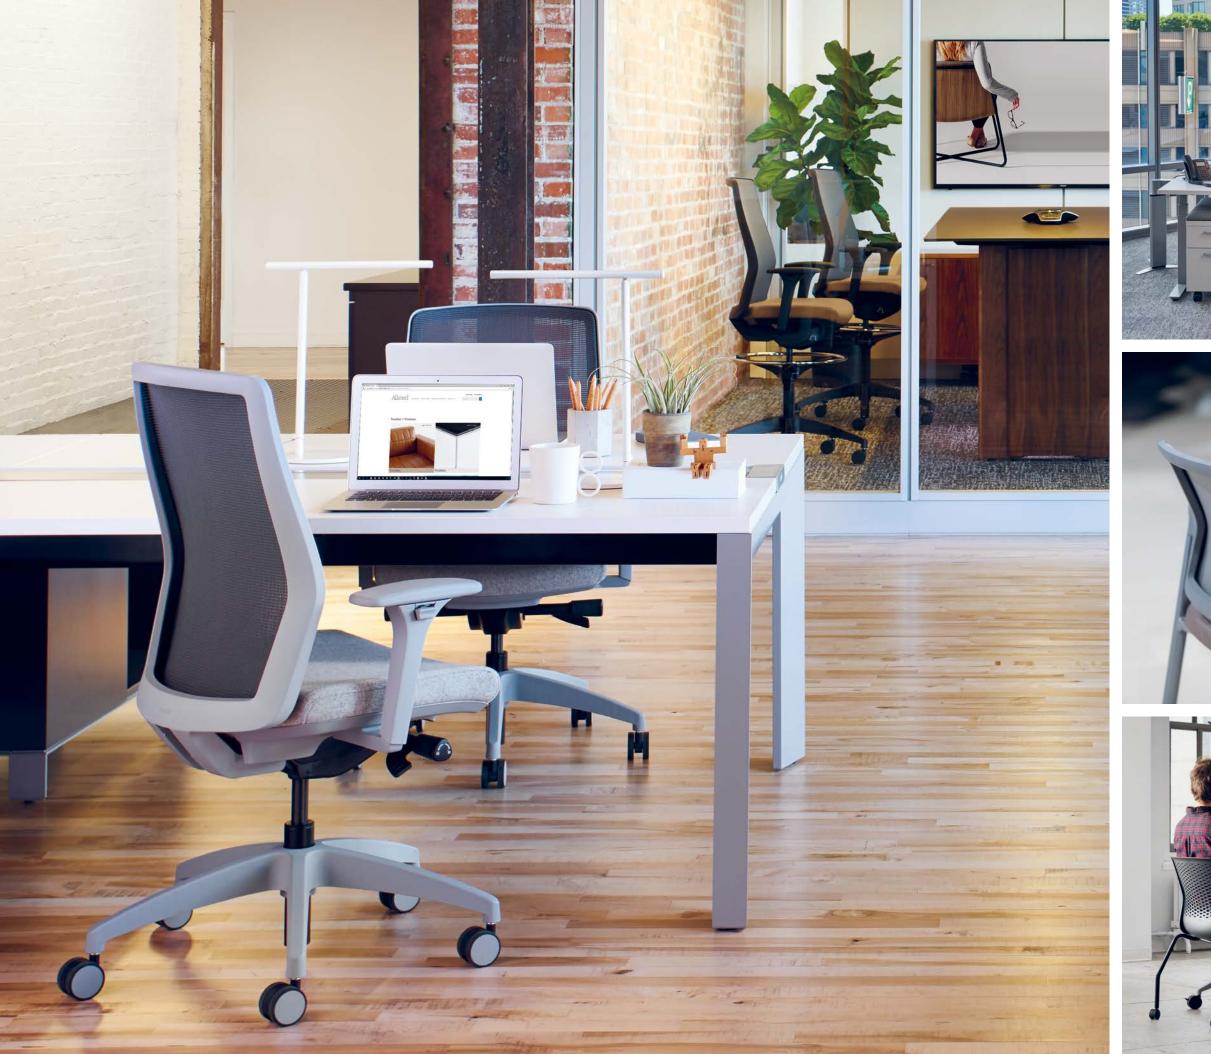

### Family First

Lyric is Allsteel's most comprehensive family of seating and brings a unified, cohesive look to your entire space. We've made it simple to add style and comfort into your environment.

## **Endless Applications**

The Lyric family includes task chairs, side chairs, and multi-purpose models for a wide range of applications and user preferences. Lyric's comfort and intuitive functionality, paired with its simple but striking lines, make it perfect for the workstation, training room, or conference room.

Optional upholstered seat pad can be specified on multi-purpose models.

Fully adjustable arms (height, width, depth) are available on task models.

Multi-purpose chairs easily stack for convenient storage.

Optional lumbar offers extra support when desired.

Upholstered mesh back features fabric on the front and mesh on the back.

Cover Side Chair: Graphite Mesh, Spin Seating Alabaster Upholstery, Black Frame High-Back Task Chair: Graphite Mesh, Spin Seating Alabaster Upholstery, Black Frame, Polished Aluminum Base Multi-Purpose Chair: Lava Polymer Shell, Black Frame p. 2 High-Back Task Chair, Task Stool, and Large & Tall Chair: Carbon Mesh, Dapper Varsity Upholstery, Black Frame/Base p. 3 Side Chair: Carbon Mesh, Dapper Varsity Upholstery, Black Frame Multi-Purpose Chair and Stool: Regatta Polymer Shell, Flint Frame p. 4 High-Back Task Chairs: Graphite Mesh, Wooly Light Grey Mix Upholstery, Titanium Frame/Base High-Back Task Stools: Graphite Mesh, Wooly Chaps Upholstery, Black Frame/Base Stride\* Bench: Designer White Laminate Top, Silver Legs p. 5 High-Back Task Chairs: Platinum Mesh, Centurion Fog Upholstery, Titanium Frame/Base Further\*: Silver Paint Altitude\* A3 Tables: Designer White Laminate Top, Nickel Legs Essentials\*\* Storage: Centurion Frost Upholstery, Brilliant White Paint Side Chair: Platinum Mesh, Whisper\* Vinyl Fawn, Titanium Frame Merge\* Table: Natural Maple Laminate Top, Silver Base Multi-Purpose Chairs: Lava Polymer Shell, Black Frame Aware\* Tables: Designer White Laminate Top, Silver Legs Aware Lectern: Phantom Ecru Laminate, Black Base Park\*\* by Norm Architects Easel: Solar Black Frame p. 6 Multi-Purpose Stools: Lava Polymer Shell, Dapper Canvas Upholstery, Silver Frame Approach\*\* Storage: Designer White Laminate, Brilliant White Paint