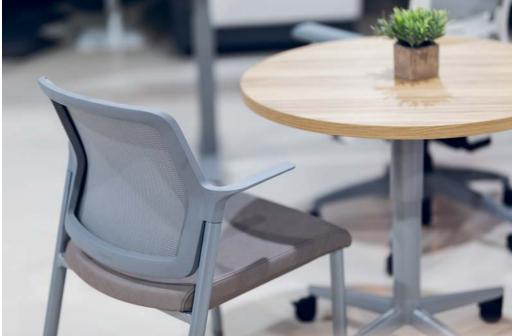

#### **Side Chairs**

Task Chair

Mesh or upholstered mesh back

Options for multi-purpose models Arms or armless

Casters (4-leg base and task only) or glides Upholstered seat pad

Options for task models

All-adjustable arms, height-adjustable arms, fixed arms, or armless Mesh or upholstered mesh back

Options for side chair Casters or glides