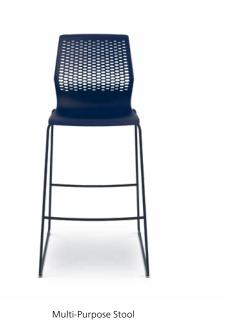

#### **Task Chairs**

High-Back

Casters

Mid-Back

**Task Stools** 

High-Back

Mid-Back

#### **Multi-Purpose Polymer Shell Colors**

Brownstone

Sienna

Black

#### **Side & Multi-Purpose Frame Colors**

Solar Black\* Black\*

\*Side chair frame color.

Go to allsteeloffice.com/configurator to customize this product for your space.

Although the colors reproduced in this brochure were matched with care, they may vary from the actual finish. When color is critical, please obtain a physical sample.