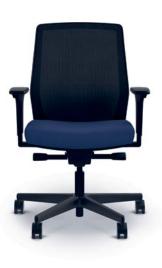

#### **Task Chairs**

High-Back

Casters

Mid-Back

**Task Stools** 

High-Back

Mid-Back

#### **Side Chairs**

Task Chair

Mesh or upholstered mesh back

Options for multi-purpose models Arms or armless

Casters (4-leg base and task only) or glides Upholstered seat pad

Options for task models

All-adjustable arms, height-adjustable arms, fixed arms, or armless Mesh or upholstered mesh back