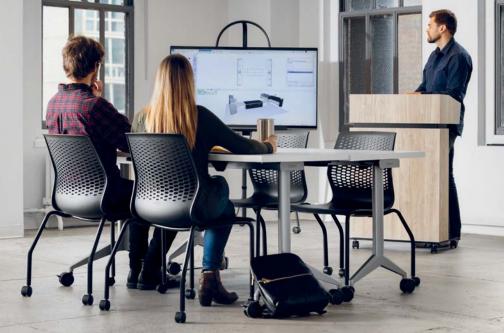

## **Endless Applications**

The Lyric family includes task chairs, side chairs, and multi-purpose models for a wide range of applications and user preferences. Lyric's comfort and intuitive functionality, paired with its simple but striking lines, make it perfect for the workstation, training room, or conference room.

Optional upholstered seat pad can be specified on multi-purpose models.

Fully adjustable arms (height, width, depth) are available on task models.

Multi-purpose chairs easily stack for convenient storage.