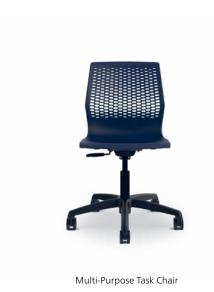

#### **Task Chairs**

High-Back

Casters

Mid-Back

**Task Stools** 

High-Back

Mid-Back

#### **Side Chairs**

Task Chair

Mesh or upholstered mesh back

Options for multi-purpose models Arms or armless

Casters (4-leg base and task only) or glides Upholstered seat pad

Options for task models

All-adjustable arms, height-adjustable arms, fixed arms, or armless Mesh or upholstered mesh back