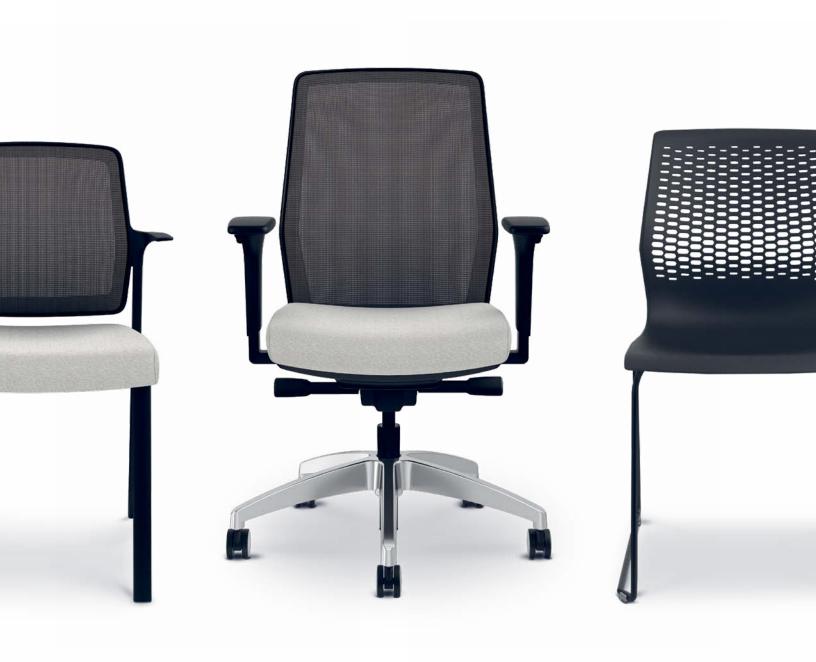

## **Endless Applications**

The Lyric family includes task chairs, side chairs, and multi-purpose models for a wide range of applications and user preferences. Lyric's comfort and intuitive functionality, paired with its simple but striking lines, make it perfect for the workstation, training room, or conference room.

Optional upholstered seat pad can be specified on multi-purpose models.

Fully adjustable arms (height, width, depth) are available on task models.

Multi-purpose chairs easily stack for convenient storage.

#### **Side Chairs**

Task Chair

Mesh or upholstered mesh back

Options for multi-purpose models Arms or armless

Casters (4-leg base and task only) or glides Upholstered seat pad

Options for task models

All-adjustable arms, height-adjustable arms, fixed arms, or armless Mesh or upholstered mesh back

Options for side chair Casters or glides