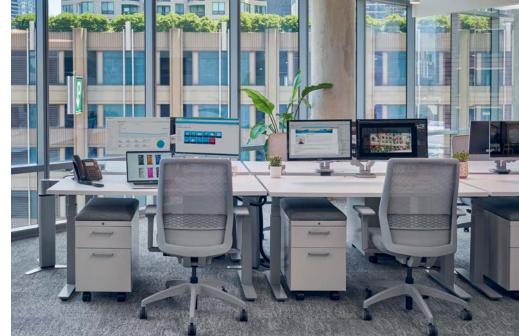

## **Endless Applications**

The Lyric family includes task chairs, side chairs, and multi-purpose models for a wide range of applications and user preferences. Lyric's comfort and intuitive functionality, paired with its simple but striking lines, make it perfect for the workstation, training room, or conference room.

#### **Task Chairs**

High-Back

Casters

Mid-Back

**Task Stools** 

High-Back

Mid-Back