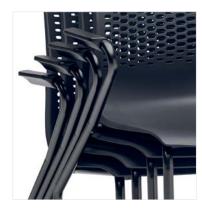

Optional upholstered seat pad can be specified on multi-purpose models.

Fully adjustable arms (height, width, depth) are available on task models.

Multi-purpose chairs easily stack for convenient storage.