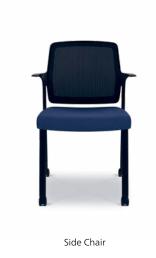

#### **Side Chairs**

Task Chair

Mesh or upholstered mesh back

Options for multi-purpose models Arms or armless

Casters (4-leg base and task only) or glides Upholstered seat pad

Options for task models

All-adjustable arms, height-adjustable arms, fixed arms, or armless Mesh or upholstered mesh back

Options for side chair Casters or glides