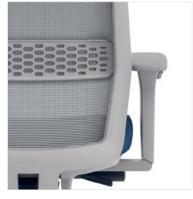

Optional lumbar offers extra support when desired.

Upholstered mesh back features fabric on the front and mesh on the back.

Cover Side Chair: Graphite Mesh, Spin Seating Alabaster Upholstery, Black Frame High-Back Task Chair: Graphite Mesh, Spin Seating Alabaster Upholstery, Black Frame, Polished Aluminum Base Multi-Purpose Chair: Lava Polymer Shell, Black Frame p. 2 High-Back Task Chair, Task Stool, and Large & Tall Chair: Carbon Mesh, Dapper Varsity Upholstery, Black Frame/Base p. 3 Side Chair: Carbon Mesh, Dapper Varsity Upholstery, Black Frame Multi-Purpose Chair and Stool: Regatta Polymer Shell, Flint Frame p. 4 High-Back Task Chairs: Graphite Mesh, Wooly Light Grey Mix Upholstery, Titanium Frame/Base High-Back Task Stools: Graphite Mesh, Wooly Chaps Upholstery, Black Frame/Base Stride\* Bench: Designer White Laminate Top, Silver Legs p. 5 High-Back Task Chairs: Platinum Mesh, Centurion Fog Upholstery, Titanium Frame/Base Further\*: Silver Paint Altitude\* A3 Tables: Designer White Laminate Top, Nickel Legs Essentials\*\* Storage: Centurion Frost Upholstery, Brilliant White Paint Side Chair: Platinum Mesh, Whisper\* Vinyl Fawn, Titanium Frame Merge\* Table: Natural Maple Laminate Top, Silver Base Multi-Purpose Chairs: Lava Polymer Shell, Black Frame Aware\* Tables: Designer White Laminate Top, Silver Legs Aware Lectern: Phantom Ecru Laminate, Black Base Park\*\* by Norm Architects Easel: Solar Black Frame p. 6 Multi-Purpose Stools: Lava Polymer Shell, Dapper Canvas Upholstery, Silver Frame Approach\*\* Storage: Designer White Laminate, Brilliant White Paint