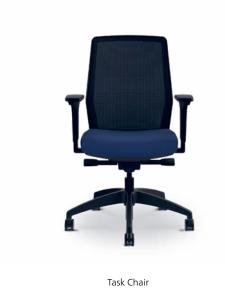

#### **Task Chairs**

High-Back

Casters

Mid-Back

**Task Stools** 

High-Back

Mid-Back

#### **Side Chairs**

Task Chair

Mesh or upholstered mesh back

Options for multi-purpose models Arms or armless

Casters (4-leg base and task only) or glides Upholstered seat pad

Options for task models

All-adjustable arms, height-adjustable arms, fixed arms, or armless Mesh or upholstered mesh back