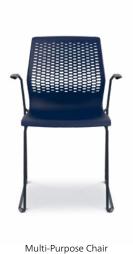

Optional upholstered seat pad can be specified on multi-purpose models.

Fully adjustable arms (height, width, depth) are available on task models.

Multi-purpose chairs easily stack for convenient storage.

#### **Multi-Purpose Polymer Shell Colors**

Brownstone

Sienna

Black

#### **Side & Multi-Purpose Frame Colors**

Solar Black\* Black\*

\*Side chair frame color.

Go to allsteeloffice.com/configurator to customize this product for your space.

Although the colors reproduced in this brochure were matched with care, they may vary from the actual finish. When color is critical, please obtain a physical sample.