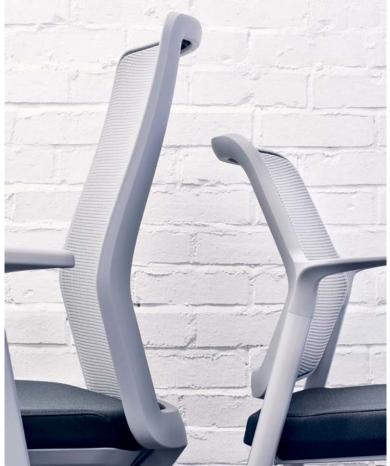

Optional lumbar offers extra support when desired.

Upholstered mesh back features fabric on the front and mesh on the back.

Cover Side Chair: Graphite Mesh, Spin Seating Alabaster Upholstery, Black Frame High-Back Task Chair: Graphite Mesh, Spin Seating Alabaster Upholstery, Black Frame, Polished Aluminum Base Multi-Purpose Chair: Lava Polymer Shell, Black Frame p. 2 High-Back Task Chair, Task Stool, and Large & Tall Chair: Carbon Mesh, Dapper Varsity Upholstery, Black Frame/Base p. 3 Side Chair: Carbon Mesh, Dapper Varsity Upholstery, Black Frame Multi-Purpose Chair and Stool: Regatta Polymer Shell, Flint Frame p. 4 High-Back Task Chairs: Graphite Mesh, Wooly Light Grey Mix Upholstery, Titanium Frame/Base High-Back Task Stools: Graphite Mesh, Wooly Chaps Upholstery, Black Frame/Base Stride\* Bench: Designer White Laminate Top, Silver Legs p. 5 High-Back Task Chairs: Platinum Mesh, Centurion Fog Upholstery, Titanium Frame/Base Further\*: Silver Paint Altitude\* A3 Tables: Designer White Laminate Top, Nickel Legs Essentials\*\* Storage: Centurion Frost Upholstery, Brilliant White Paint Side Chair: Platinum Mesh, Whisper\* Vinyl Fawn, Titanium Frame Merge\* Table: Natural Maple Laminate Top, Silver Base Multi-Purpose Chairs: Lava Polymer Shell, Black Frame Aware\* Tables: Designer White Laminate Top, Silver Legs Aware Lectern: Phantom Ecru Laminate, Black Base Park\*\* by Norm Architects Easel: Solar Black Frame p. 6 Multi-Purpose Stools: Lava Polymer Shell, Dapper Canvas Upholstery, Silver Frame Approach\*\* Storage: Designer White Laminate, Brilliant White Paint

#### **Side Chairs**

Task Chair

Mesh or upholstered mesh back

Options for multi-purpose models Arms or armless

Casters (4-leg base and task only) or glides Upholstered seat pad

Options for task models

All-adjustable arms, height-adjustable arms, fixed arms, or armless Mesh or upholstered mesh back