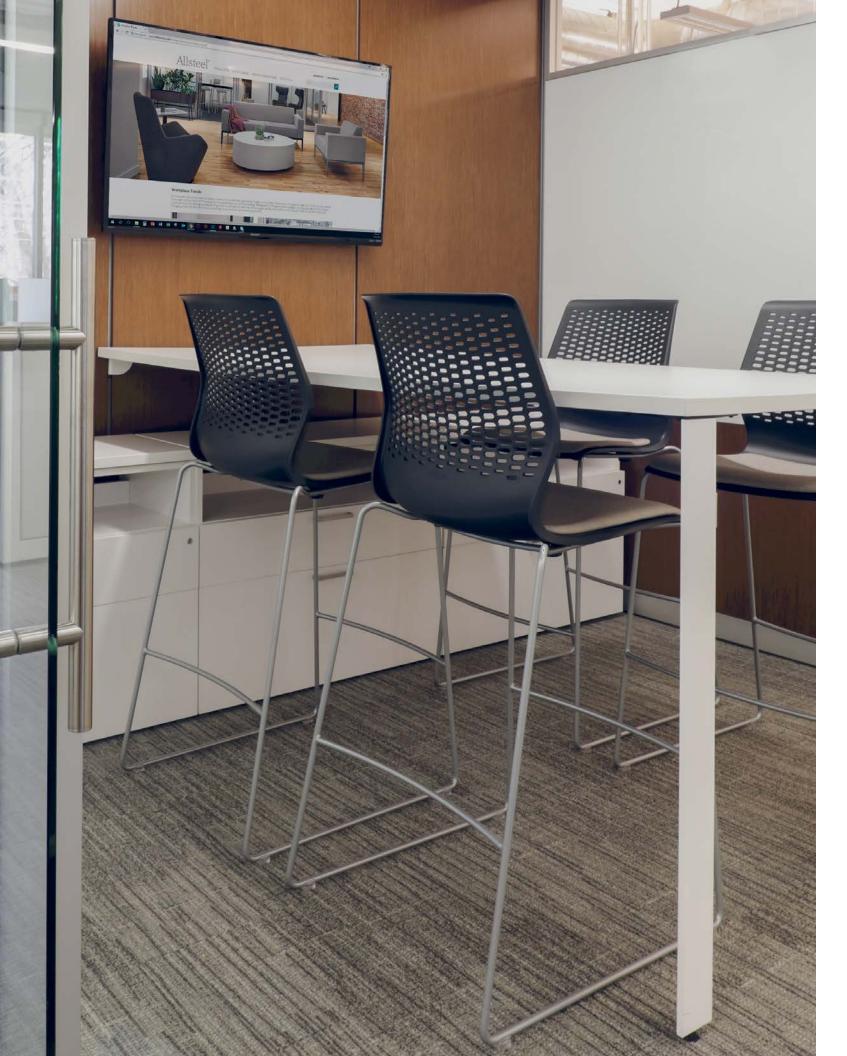

## **Endless Applications**

The Lyric family includes task chairs, side chairs, and multi-purpose models for a wide range of applications and user preferences. Lyric's comfort and intuitive functionality, paired with its simple but striking lines, make it perfect for the workstation, training room, or conference room.

Optional upholstered seat pad can be specified on multi-purpose models.

Fully adjustable arms (height, width, depth) are available on task models.

Multi-purpose chairs easily stack for convenient storage.

#### **Task Chairs**

High-Back

Casters

Mid-Back

**Task Stools** 

High-Back

Mid-Back

#### **Side Chairs**

Task Chair

Mesh or upholstered mesh back

Options for multi-purpose models Arms or armless

Casters (4-leg base and task only) or glides Upholstered seat pad

Options for task models

All-adjustable arms, height-adjustable arms, fixed arms, or armless Mesh or upholstered mesh back