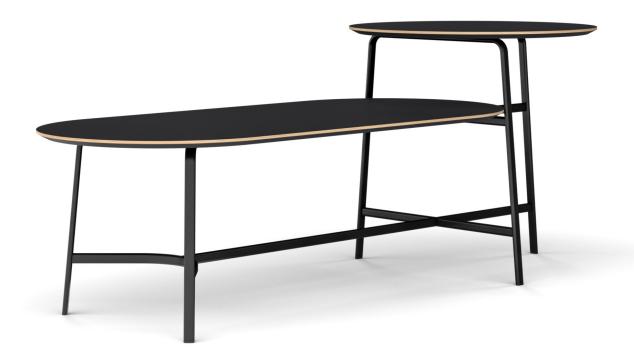

### **Meeting Tables**

Park is a collection of soft seating, tables, and accessories for shared, open spaces that blends high-quality American steel production with the meticulous beauty of Danish craft. Meeting Tables allow small or large groups to gather at seated or standing height across multiple workplace applications.

#### **Features**

Full family of tables supports seated and standing work

Dual use in open areas or meeting rooms Optional power access

### Park by Norm Architects Meeting Tables Statement of Line

41"/28"H x 1071/4"W x 42"D

28"H x 94"W x 48"D

281/8"H x 48"dia.

281/8"H x 48"W x 48"D