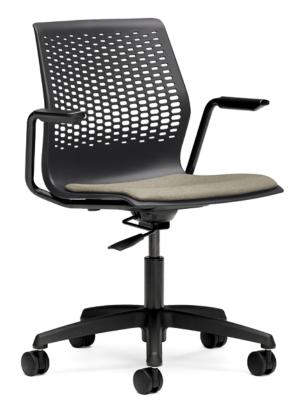

## Lyric<sup>™</sup> Multi-Purpose Task Chair

Lyric is a comprehensive family of seating that includes task chairs and stools, side chairs, and multi-purpose chairs and stools.

#### Features

Seat height adjustment Arms or armless Optional upholstered seat pad

### Lyric Multi-Purpose Task Chair Statement of Line

 Overall
 30"-36½"H x 24½"W x 23"D

 Seat
 19"-24¼"H x 18"W x 16½"D

 Back
 18"H x 17½"W

Armless model also available.