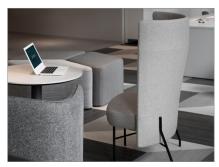

## CARVING OUT A SLICE OF PRIVACY

Wedge is a multi-purpose, soft-seating solution that provides privacy and signals occupancy for individuals seeking solitude in shared spaces.

Shaped to increase comfort, Wedge creates a space, or cove, to insulate and help users concentrate.

# Solving the Need to Get Away

Increased individual and group activities carried out in modern, shared spaces require a certain degree of flexibility, privacy, and functionality. The Townhall™ Collection, with products like Wedge, creates sought-after, active enclaves that support multiple work modes and the changing postures necessary for individual or team work.

#### **OPEN PRIVACY**

The back height is high enough to provide privacy for user concentration, but low enough to indicate occupancy.