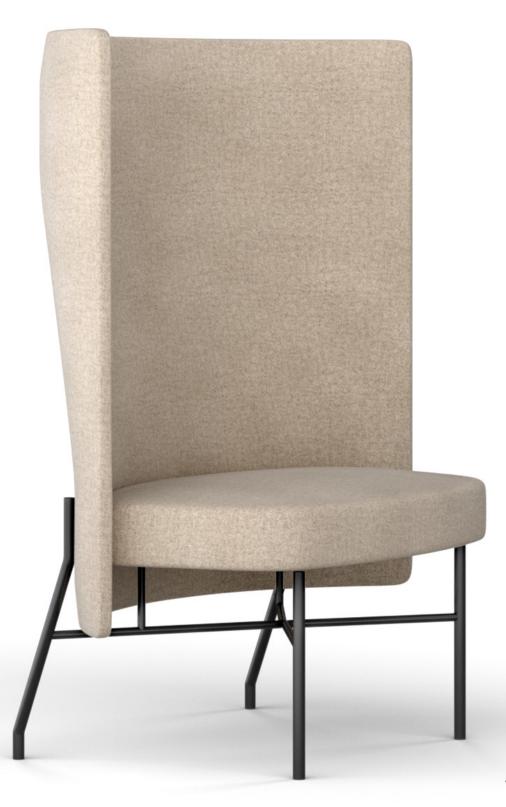

## CARVING OUT A SLICE OF PRIVACY

Wedge is a multi-purpose, soft-seating solution that provides privacy and signals occupancy for individuals seeking solitude in shared spaces.

Shaped to increase comfort, Wedge creates a space, or cove, to insulate and help users concentrate.

#### **OPEN PRIVACY**

The back height is high enough to provide privacy for user concentration, but low enough to indicate occupancy.