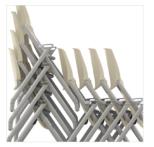

Whether used as a side chair or as training room seating, Seek is suitable for all office settings.

Seek chairs nest and stack for high-density storage, opening the space for new uses.

A contoured seat reduces pressure points and evenly distributes weight for long-term comfort.