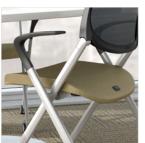

### Functional Design

Seek is designed for easy maneuverability and innovative support. Its lightweight, mobile design is comfortable enough for all-day use.

Pivoting back moves with the user's body position and posture.

Whether used as a side chair or as training room seating, Seek is suitable for all office settings.

Seek chairs nest and stack for high-density storage, opening the space for new uses.

A contoured seat reduces pressure points and evenly distributes weight for long-term comfort.