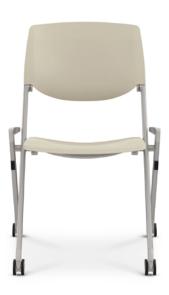

Mesh Back with Upholstered Seat

Polymer Back with Polymer Seat

### Seek Statement of Line

Arms

Armless

#### Options for all models

Arms or armless Casters or glides Polymer or upholstered seat Mesh or polymer back

#### **Polymer Shell Colors**

Black

A wide selection of seating upholsteries is available online at allsteeloffice.com.