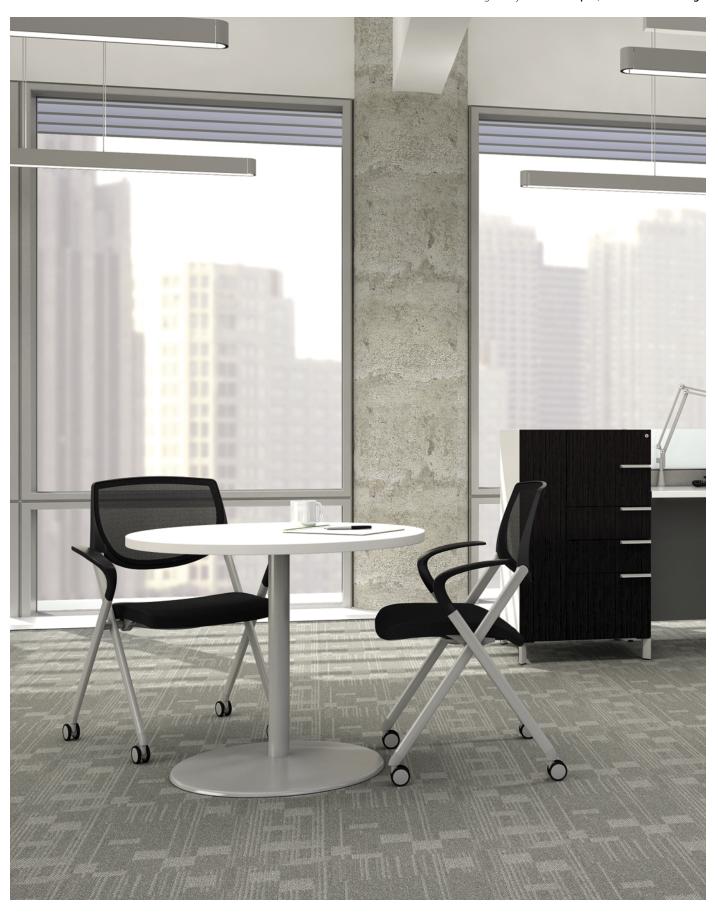

## Confident Performance

Seek is a lightweight and mobile seating solution with a variety of design options. This versatile chair can transform any area into a comfortable, adaptable, and collaborative space.

### Functional Design

Seek is designed for easy maneuverability and innovative support. Its lightweight, mobile design is comfortable enough for all-day use.

Pivoting back moves with the user's body position and posture.