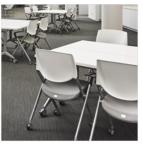

## Confident Performance

Seek is a lightweight and mobile seating solution with a variety of design options. This versatile chair can transform any area into a comfortable, adaptable, and collaborative space.

Whether used as a side chair or as training room seating, Seek is suitable for all office settings.

Seek chairs nest and stack for high-density storage, opening the space for new uses.

A contoured seat reduces pressure points and evenly distributes weight for long-term comfort.