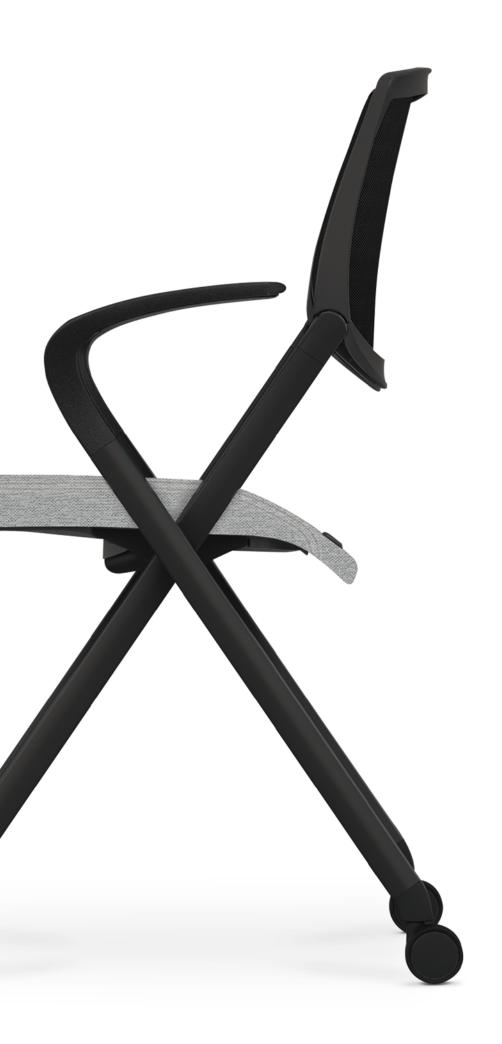

### Functional Design

Seek is designed for easy maneuverability and innovative support. Its lightweight, mobile design is comfortable enough for all-day use.

Pivoting back moves with the user's body position and posture.

Whether used as a side chair or as training room seating, Seek is suitable for all office settings.

Seek chairs nest and stack for high-density storage, opening the space for new uses.

A contoured seat reduces pressure points and evenly distributes weight for long-term comfort.

### Seek Statement of Line

Arms

Armless

#### Options for all models

Arms or armless Casters or glides Polymer or upholstered seat Mesh or polymer back