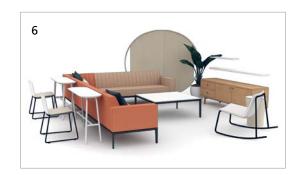

## A Blank Canvas

The modern functionality of Parallel adapts to a variety of spaces. Create character by choosing from an array of upholstery options and a channeled design.

 $_{4}$ 

## Subtle Details

Chairs and sofa are available with channeled upholstery.

Wide arms allow a comfortable surface for working.

Tapered oval legs are available in multiple finishes.

- Welcome space can be a more traditional space creating a micro-environment or a casual lounge area.
- 2 Work has become much more collaborative, many new settings must support a variety of group work activities.
- 3 Lounge seating promotes comfortable conversations that help build connections or encourage sharing of important insights and project challenges.
- **4** To create functional meeting spaces a range of seating postures should be provided.
- 5 Workspaces are including multipurpose spaces designed to accommodate a variety of uses and groups of people.
- 6 A space that's the hub of activity has to do a lot of things, allowing people to come together to share ideas and be productive in many different ways.