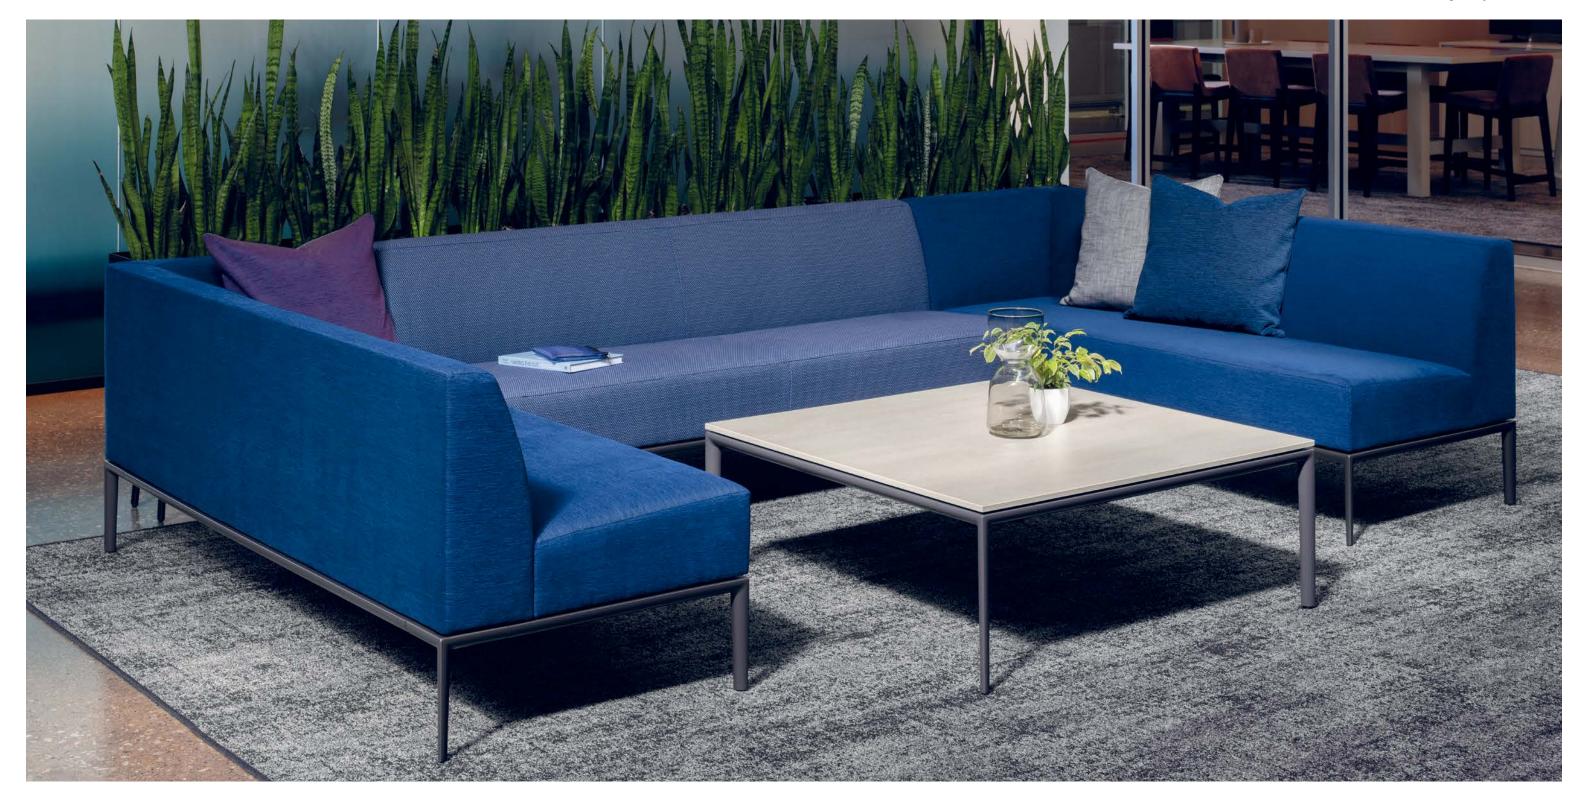

# Allsteel®

Parallel™

52x22 Coffee Table

Bench

Allsteel partnered with Chris Adamick to approach furniture with practicality in mind. The result is a functional collection featuring wide arms, tapered oval legs, and subtle frame design.

## Modern Design

Parallel brings modern design and domestic appeal to collaboration spaces. Seating, sofas, and tables also serve as versatile lounge solutions within reception areas.

## A Blank Canvas

The modern functionality of Parallel adapts to a variety of spaces. Create character by choosing from an array of upholstery options and a channeled design.

 $_{4}$ 

# Functional Design

Parallel is a modern soft seating collection that is as useful as it is beautiful, consisting of traditional club chairs and sofas complemented by modular lounge pieces. Whether it's being used for a short-term wait in the reception area, or as a landing spot for away-from-desk laptop work, Parallel supports the various postures in the modern-day office.

## Subtle Details

Chairs and sofa are available with channeled upholstery.

Wide arms allow a comfortable surface for working.

Tapered oval legs are available in multiple finishes.

- Welcome space can be a more traditional space creating a micro-environment or a casual lounge area.
- 2 Work has become much more collaborative, many new settings must support a variety of group work activities.
- 3 Lounge seating promotes comfortable conversations that help build connections or encourage sharing of important insights and project challenges.
- **4** To create functional meeting spaces a range of seating postures should be provided.
- 5 Workspaces are including multipurpose spaces designed to accommodate a variety of uses and groups of people.
- 6 A space that's the hub of activity has to do a lot of things, allowing people to come together to share ideas and be productive in many different ways.