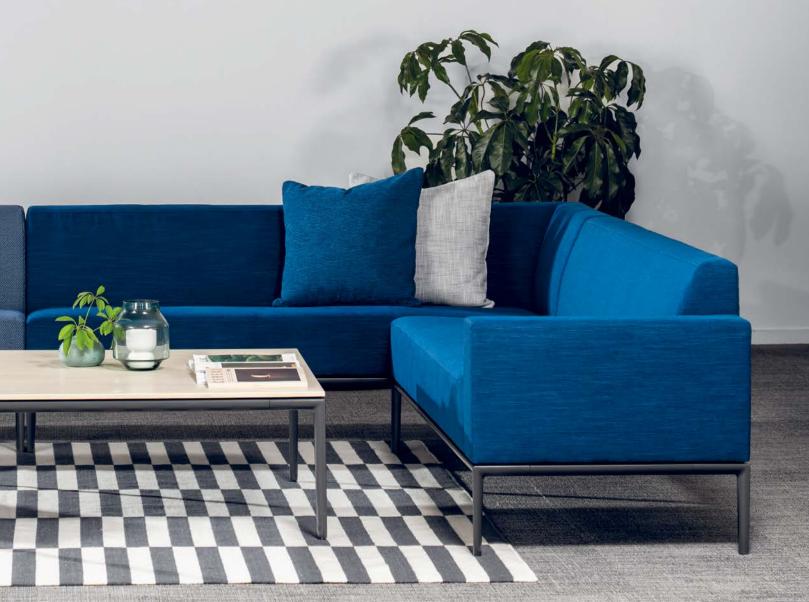

## Modern Design

Parallel brings modern design and domestic appeal to collaboration spaces. Seating, sofas, and tables also serve as versatile lounge solutions within reception areas.

## A Blank Canvas

The modern functionality of Parallel adapts to a variety of spaces. Create character by choosing from an array of upholstery options and a channeled design.

 $_{4}$ 

# Functional Design

Parallel is a modern soft seating collection that is as useful as it is beautiful, consisting of traditional club chairs and sofas complemented by modular lounge pieces. Whether it's being used for a short-term wait in the reception area, or as a landing spot for away-from-desk laptop work, Parallel supports the various postures in the modern-day office.

## Subtle Details

Chairs and sofa are available with channeled upholstery.

Wide arms allow a comfortable surface for working.

Tapered oval legs are available in multiple finishes.

- Welcome space can be a more traditional space creating a micro-environment or a casual lounge area.
- 2 Work has become much more collaborative, many new settings must support a variety of group work activities.
- 3 Lounge seating promotes comfortable conversations that help build connections or encourage sharing of important insights and project challenges.
- **4** To create functional meeting spaces a range of seating postures should be provided.
- 5 Workspaces are including multipurpose spaces designed to accommodate a variety of uses and groups of people.
- 6 A space that's the hub of activity has to do a lot of things, allowing people to come together to share ideas and be productive in many different ways.