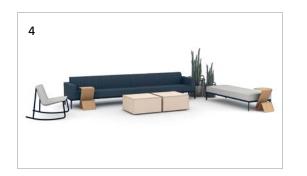

# Functional Design

Parallel is a modern soft seating collection that is as useful as it is beautiful, consisting of traditional club chairs and sofas complemented by modular lounge pieces. Whether it's being used for a short-term wait in the reception area, or as a landing spot for away-from-desk laptop work, Parallel supports the various postures in the modern-day office.

## Subtle Details

Chairs and sofa are available with channeled upholstery.

Wide arms allow a comfortable surface for working.

Tapered oval legs are available in multiple finishes.

- Welcome space can be a more traditional space creating a micro-environment or a casual lounge area.
- 2 Work has become much more collaborative, many new settings must support a variety of group work activities.
- 3 Lounge seating promotes comfortable conversations that help build connections or encourage sharing of important insights and project challenges.
- **4** To create functional meeting spaces a range of seating postures should be provided.
- 5 Workspaces are including multipurpose spaces designed to accommodate a variety of uses and groups of people.
- 6 A space that's the hub of activity has to do a lot of things, allowing people to come together to share ideas and be productive in many different ways.