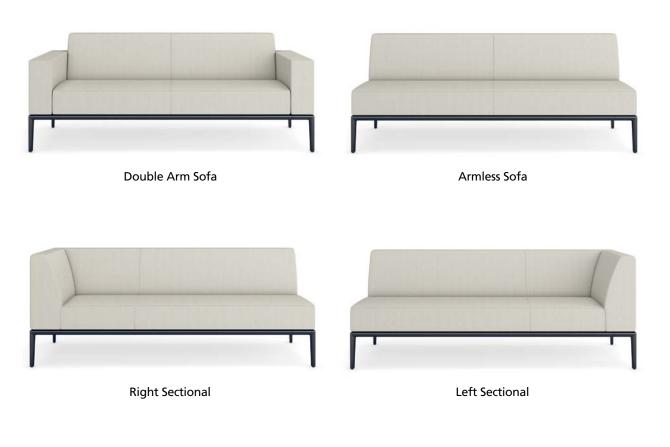

# Allsteel®



Parallel™





52x22 Coffee Table

Bench

Allsteel partnered with Chris Adamick to approach furniture with practicality in mind. The result is a functional collection featuring wide arms, tapered oval legs, and subtle frame design.





## Modern Design

Parallel brings modern design and domestic appeal to collaboration spaces. Seating, sofas, and tables also serve as versatile lounge solutions within reception areas.



## A Blank Canvas

The modern functionality of Parallel adapts to a variety of spaces. Create character by choosing from an array of upholstery options and a channeled design.

 $_{4}$ 

# Functional Design

Parallel is a modern soft seating collection that is as useful as it is beautiful, consisting of traditional club chairs and sofas complemented by modular lounge pieces. Whether it's being used for a short-term wait in the reception area, or as a landing spot for away-from-desk laptop work, Parallel supports the various postures in the modern-day office.

## Subtle Details



Chairs and sofa are a