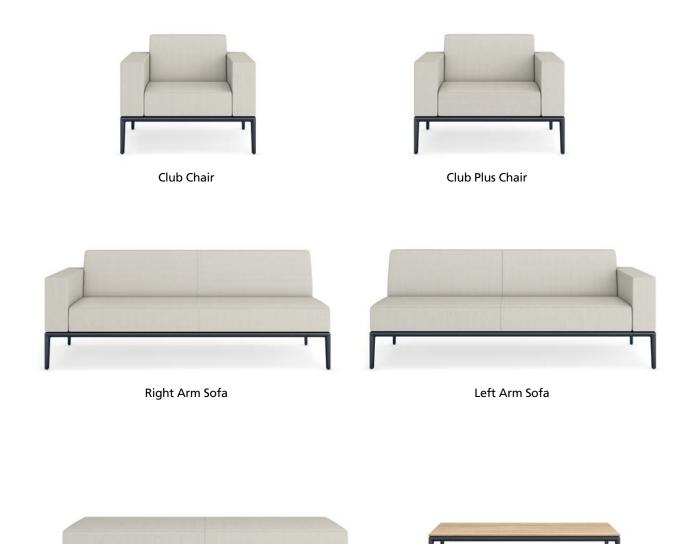

# Allsteel®



Parallel™





52x22 Coffee Table

Bench

Allsteel partnered with Chris Adamick to approach furniture with practicality in mind. The result is a functional collection featuring wide arms, tapered oval legs, and subtle frame design.





## Modern Design

Parallel brings modern design and domestic appeal to collaboration spaces. Seating, sofas, and tables also serve as versatile lounge solutions within reception areas.



## A Blank Canvas

The modern functionality of Parallel adapts to a variety of spaces. Create character by choosing from an array of upholstery options and a channeled design.

 $_{4}$ 

# Functional Design

Parallel is a modern soft seating collection that is as useful as it is beautiful, consisting of traditional club chairs and sofas complemented by modular lounge pieces. Whether