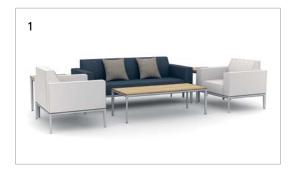

# Functional Design

Parallel is a modern soft seating collection that is as useful as it is beautiful, consisting of traditional club chairs and sofas complemented by modular lounge pieces. Whether it's being used for a short-term wait in the reception area, or as a landing spot for away-from-desk laptop work, Parallel supports the various postures in the modern-day office.

## Subtle Details

Chairs and sofa are available with channeled upholstery.

Wide arms allow a comfortable surface for working.

Tapered oval legs are available in multiple finishes.

- Welcome space can be a more traditional space creating a micro-environment or a casual lounge area.
- 2 Work has become much more collaborative, many new settings must support a variety of group work activities.
- 3 Lounge seating promotes comfortable conversations that help build connections or encourage sharing of important insights and project challenges.
- **4** To create functional meeting spaces a range of seating postures should be provided.
- 5 Workspaces are including multipurpose spaces designed to accommodate a variety of uses and groups of people.
- 6 A space that's the hub of activity has to do a lot of things, allowing people to come together to share ideas and be productive in many different ways.