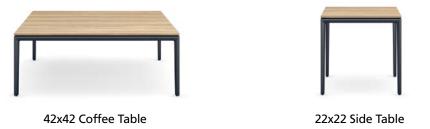

# Allsteel®



Parallel™





52x22 Coffee Table

Bench

Allsteel partnered with Chris Adamick to approach furniture with practicality in mind. The result is a functional collection featuring wide arms, tapered oval legs, and subtle frame design.





## Modern Design

Parallel brings modern design and domestic appeal to collaboration spaces. Seating, sofas, and tables also serve as versatile lounge solutions within reception areas.



## A Blank Canvas

The modern functionality of Parallel adapts to a variety of spaces. Create character by choosing from an array of upholstery options and a channeled design.

 $_{4}$ 

# Functional Design

Parallel is a modern soft seating collection that is as useful as it is beautiful, consisting of traditional club chairs and sofas complemented by modular lounge pieces. Whether it's being used for a short-term wait in the reception area, or as a landing spot for away-from-desk laptop work, Parallel supports the various postures in the modern-day office.

## Subtle Details



Chairs and sofa are ava