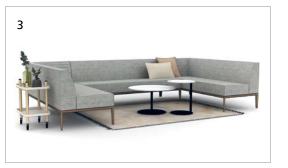

# Functional Design

Parallel is a modern soft seating collection that is as useful as it is beautiful, consisting of traditional club chairs and sofas complemented by modular lounge pieces. Whether it's being used for a short-term wait in the reception area, or as a landing spot for away-from-desk laptop work, Parallel supports the various postures in the modern-day office.

## Subtle Details

Chairs and sofa are available with channeled upholstery.

Wide arms allow a comfortable surface for working.

Tapered oval legs are available in multiple finishes.

- Welcome space can be a more traditional space creating a micro-environment or a casual lounge area.
- 2 Work has become much more collaborative, many new settings must support a variety of group work activities.
- 3 Lounge seating promotes comfortable conversations that help build connections or encourage sharing of important insights and project challenges.
- **4** To create functional meeting spaces a range of seating postures should be provided.
- 5 Workspaces are including multipurpose spaces designed to accommodate a variety of uses and groups of people.
- 6 A space that's the hub of activity has to do a lot of things, allowing people to come together to share ideas and be productive in many different ways.