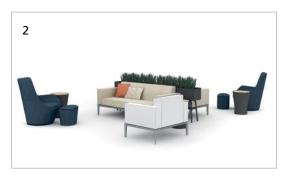

## Modern Design

Parallel brings modern design and domestic appeal to collaboration spaces. Seating, sofas, and tables also serve as versatile lounge solutions within reception areas.

## A Blank Canvas

The modern functionality of Parallel adapts to a variety of spaces. Create character by choosing from an array of upholstery options and a channeled design.

 $_{4}$ 