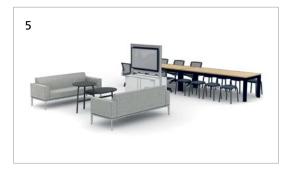

## Modern Design

Parallel brings modern design and domestic appeal to collaboration spaces. Seating, sofas, and tables also serve as versatile lounge solutions within reception areas.

# Functional Design

Parallel is a modern soft seating collection that is as useful as it is beautiful, consisting of traditional club chairs and sofas complemented by modular lounge pieces. Whether it's being used for a short-term wait in the reception area, or as a landing spot for away-from-desk laptop work, Parallel supports the various postures in the modern-day office.