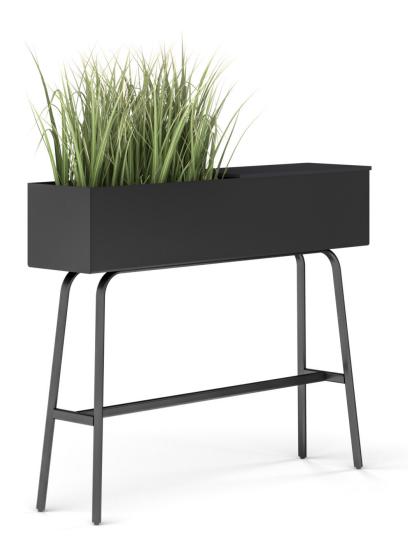

### **Plant & Storage Pedestal**

Park is a collection of soft seating, tables, and accessories for shared, open spaces that blends high-quality American steel production with the meticulous beauty of Danish craft. Plant & Storage Pedestal is an alternative space division and storage solution to conventional millwork, and can be easily moved as needs change.

#### **Features**

Incorporates biophilia
Doubles as storage
Redeployable space division

### Park by Norm Architects Plant & Storage Pedestal Statement of Line

Hi Plant & Storage Pedestal

Lo Plant & Storage Pedestal Plant & Storage Pedestal Cap

38%"H x 48%"W x 11"D

28¾"H x 48½"W x 11"D

34"H x 241/8"W x 111/4"D