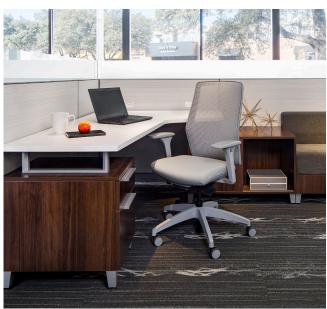

INDIVIDUAL WORKSTATIONS & PRIVATE OFFICES

TOUCHDOWN STATIONS & BENCHING

**COLLABORATION HUBS** 

Cover Involve Desking: Beigewood Laminate Top, Fossil Laminate Modesty Panel, Designer White Base Involve Storage: Designer White Laminate
Front, Beigewood Laminate Top Involve Soft Seating: Spin Seating Ocean Upholstery Involve Screens: Appoint Panel Nimbus, Evo™ Task Chair: Dusk
Mesh, Mode Intaglio Upholstery, Titanium Frame/Base p.2 Involve Desking: Florence Walnut Laminate Top, Silver Legs Involve Storage: Natural Walnut
Laminate Terrace® Panels: Frosted Glass, Binary Lavender Panel Upholstery, Coast Pier Panel Upholstery, Access™ Task Chair: Black Mesh, Hamilton
Pepper Upholstery, Black Frame/Base p. 5 Top Stride® Panels: Centurion Iron Ore Panel Fabric Involve Desking: Designer White Laminate Top Involve
Storage: Designer White Laminate Involve Soft Seating: Appoint Seating Titanium Upholstery Evo Task Chair: Clay Mesh, Black Allsteel Leather, Black
Base/Frame Bottom Left: Involve Storage: Natural Walnut Laminate Front Involve Desking: Natural Walnut Laminate Top, Designer White Painted Base
Clarity® Task Chair: Taupe Mesh, White Frame/Base Bottom Right: Involve Storage: Natural Walnut Laminate, Silver Pulls Involve Worksurface: Designer
White Laminate Involve Soft Seating: Clyde Trestle Upholstery Stride Panels: Appoint Panel Frost Lyric™ Task Chair: Graphite Mesh, Seed Ash Upholstery,
Titanium Frame/Base p. 6 Involve Storage: Fawn Cypress Laminate Fronts with Brilliant White Laminate Gallery Panel: Fawn Cypress Laminate with Brilliant
White Paint Stride Panels: Brilliant White Paint with Smoked Glass Evo Conference Chair: Hamilton Esmerelda Upholstery, Titanium Frame/Base Altitude®
A8: Designer White Laminate Top, Brilliant White Paint, Blazer Lite Solace Screen

### Store and Organize

Involve laminate storage helps you stay organized with personal towers to keep your work and personal belongings secure, and credenzas with open shelves for quick access.

Pull-out shelves allow flat storage.

Credenzas feature adjustable shelves and door options.

Side-access tower keeps items within reach.