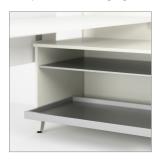

### Store and Organize

Involve laminate storage helps you stay organized with personal towers to keep your work and personal belongings secure, and credenzas with open shelves for quick access.

Pull-out shelves allow flat storage.

Credenzas feature adjustable shelves and door options.

Side-access tower keeps items within reach.