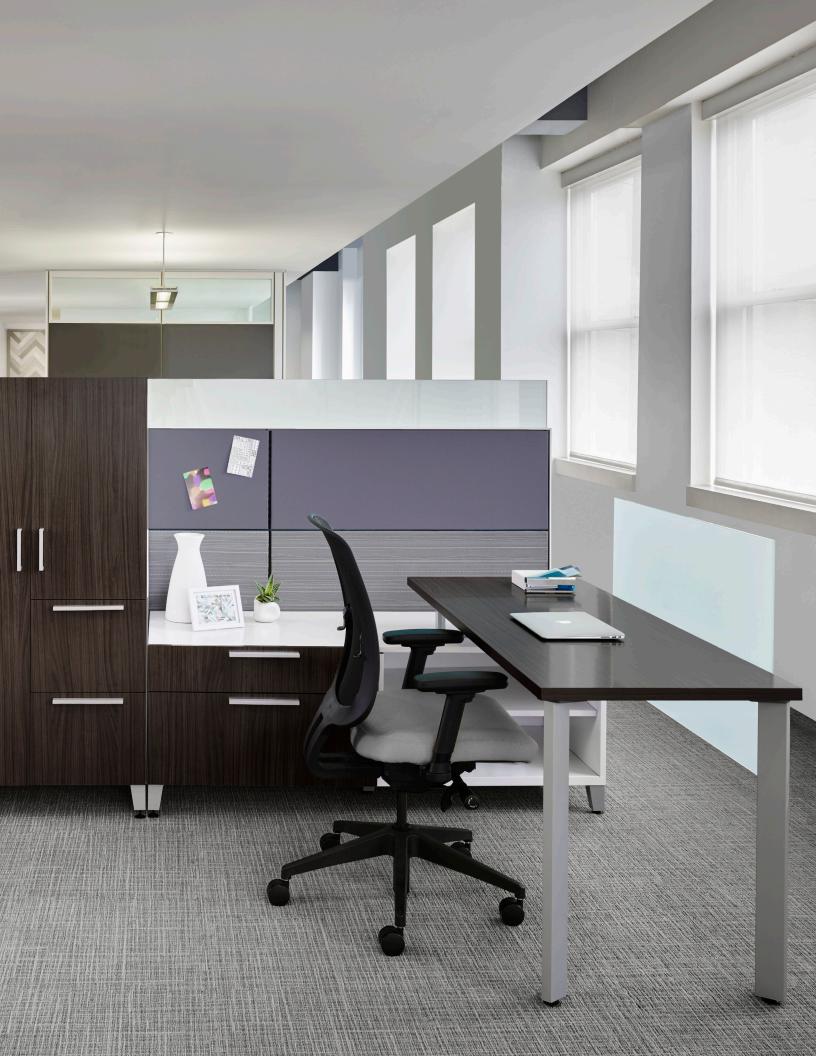

# Designed for all Spaces

Involve's modular design brings everything together to accommodate all the different ways work gets done, from private office to open plan and beyond. It incorporates soft seating in the primary workspace to facilitate collaboration, laminate storage options that can be used as additional seating, and screens that create separation without isolating workers.

### Make it Your Own

Create the space you need with Involve's wide range of flexible components.

Reduce visual distractions by adding privacy screens.

Open end legs create a light aesthetic and unify details.