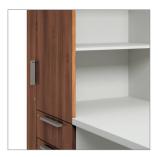

### Store and Organize

Involve laminate storage helps you stay organized with personal towers to keep your work and personal belongings secure, and credenzas with open shelves for quick access.

Pull-out shelves allow flat storage.

Credenzas feature adjustable shelves and door options.

Side-access tower keeps items within reach.