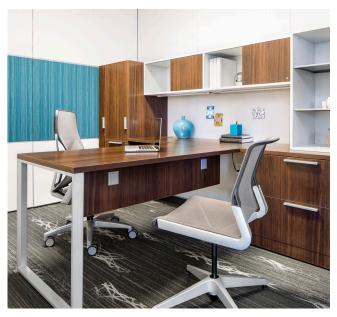

INDIVIDUAL WORKSTATIONS & PRIVATE OFFICES

TOUCHDOWN STATIONS & BENCHING

**COLLABORATION HUBS** 

Cover Involve Desking: Beigewood Laminate Top, Fossil Laminate Modesty Panel, Designer White Base Involve Storage: Designer White Laminate
Front, Beigewood Laminate Top Involve Soft Seating: Spin Seating Ocean Upholstery Involve Screens: Appoint Panel Nimbus, Evo™ Task Chair: Dusk
Mesh, Mode Intaglio Upholstery, Titanium Frame/Base p.2 Involve Desking: Florence Walnut Laminate Top, Silver Legs Involve Storage: Natural Walnut
Laminate Terrace® Panels: Frosted Glass, Binary Lavender Panel Upholstery, Coast Pier Panel Upholstery, Access™ Task Chair: Black Mesh, Hamilton
Pepper Upholstery, Black Frame/Base p. 5 Top Stride® Panels: Centurion Iron Ore Panel Fabric Involve Desking: Designer White Laminate Top Involve
Storage: Designer White Laminate Involve Soft Seating: Appoint Seating Titanium Upholstery Evo Task Chair: Clay Mesh, Black Allsteel Leather, Black
Base/Frame Bottom Left: Involve Storage: Natural Walnut Laminate Front Involve Desking: Natural Walnut Laminate Top, Designer White Painted Base
Clarity® Task Chair: Taupe Mesh, White Frame/Base Bottom Right: Involve Storage: Natural Walnut Laminate, Silver Pulls Involve Worksurface: Designer
White Laminate Involve Soft Seating: Clyde Trestle Upholstery Stride Panels: Appoint Panel Frost Lyric™ Task Chair: Graphite Mesh, Seed Ash Upholstery,
Titanium Frame/Base p. 6 Involve Storage: Fawn Cypress Laminate Fronts with Brilliant White Laminate Gallery Panel: Fawn Cypress Laminate with Brilliant
White Paint Stride Panels: Brilliant White Paint with Smoked Glass Evo Conference Chair: Hamilton Esmerelda Upholstery, Titanium Frame/Base Altitude®
A8: Designer White Laminate Top, Brilliant White Paint, Blazer Lite Solace Screen

### Store and Organize

Involve laminate storage helps you stay organized with personal towers to keep your work and personal belongings secure, and credenzas with open shelves for quick access.

Pull-out shelves allow flat storage.