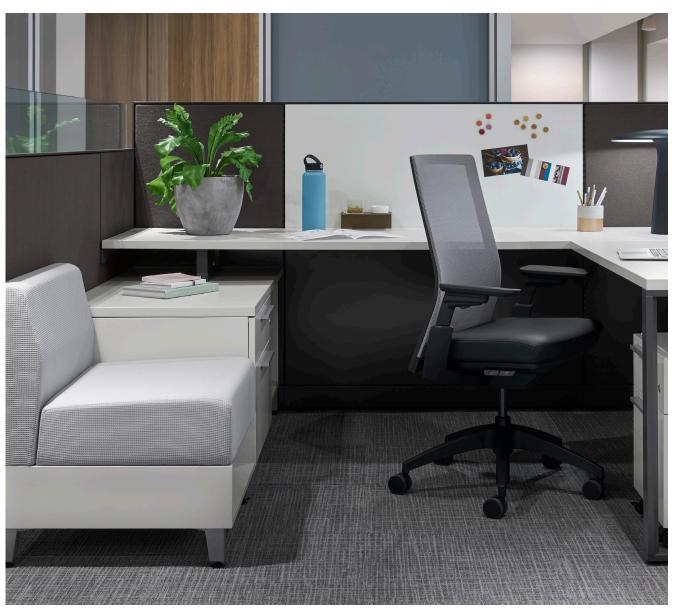

# Designed for all Spaces

Involve's modular design brings everything together to accommodate all the different ways work gets done, from private office to open plan and beyond. It incorporates soft seating in the primary workspace to facilitate collaboration, laminate storage options that can be used as additional seating, and screens that create separation without isolating workers.

#### Take a Seat

Create comfortable, collaborative touchdown areas or transform an individual work area into a dynamic team space by integrating soft seating with Stride or Terrace panels.

Create conversation areas with a flexible set of building blocks.

### Make it Your Own

Create the space you need with Involve's wide range of flexible components.

Reduce visual distractions by adding privacy screens.

Open end legs create a light aesthetic and unify details.