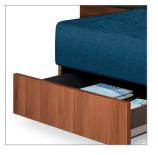

Seating is available in cushion banquette options.

Optional pull-out drawer offers additional storage space.