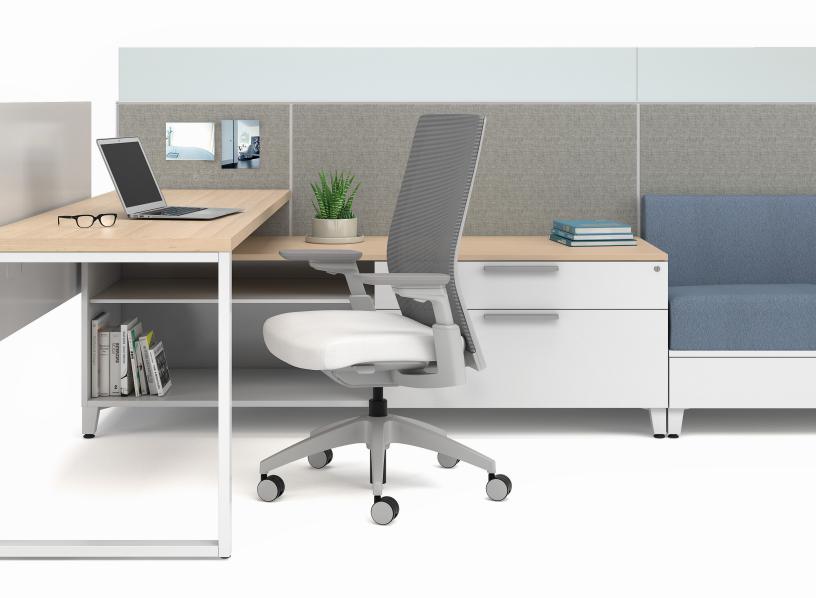

# Designed for all Spaces

Involve's modular design brings everything together to accommodate all the different ways work gets done, from private office to open plan and beyond. It incorporates soft seating in the primary workspace to facilitate collaboration, laminate storage options that can be used as additional seating, and screens that create separation without isolating workers.

### Store and Organize

Involve laminate storage helps you stay organized with personal towers to keep your work and personal belongings secure, and credenzas with open shelves for quick access.

Pull-out shelves allow flat storage.

#### Take a Seat

Create comfortable, collaborative touchdown areas or transform an individual work area into a dynamic team space by integrating soft seating with Stride or Terrace panels.

Create conversation areas with a flexible set of building blocks.