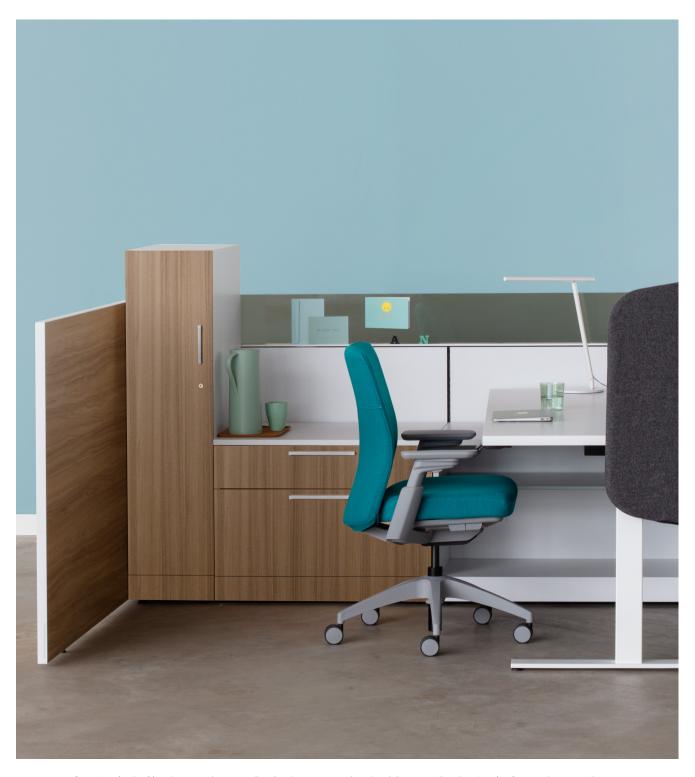

# Designed for all Spaces

Involve's modular design brings everything together to accommodate all the different ways work gets done, from private office to open plan and beyond. It incorporates soft seating in the primary workspace to facilitate collaboration, laminate storage options that can be used as additional seating, and screens that create separation without isolating workers.

INDIVIDUAL WORKSTATIONS & PRIVATE OFFICES

TOUCHDOWN STATIONS & BENCHING

**COLLABORATION HUBS** 

Cover Involve Desking: Beigewood Laminate Top, Fossil Laminate Modesty Panel, Designer White Base Involve Storage: Designer White Laminate
Front, Beigewood Laminate Top Involve Soft Seating: Spin Seating Ocean Upholstery Involve Screens: Appoint Panel Nimbus, Evo™ Task Chair: Dusk
Mesh, Mode Intaglio Upholstery, Titanium Frame/Base p.2 Involve Desking: Florence Walnut Laminate Top, Silver Legs Involve Storage: Natural Walnut
Laminate Terrace® Panels: Frosted Glass, Binary Lavender Panel Upholstery, Coast Pier Panel Upholstery, Access™ Task Chair: Black Mesh, Hamilton
Pepper Upholstery, Black Frame/Base p. 5 Top Stride® Panels: Centurion Iron Ore Panel Fabric Involve Desking: Designer White Laminate Top Involve
Storage: Designer White Laminate Involve Soft Seating: Appoint Seating Titanium Upholstery Evo Task Chair: Clay Mesh, Black Allsteel Leather, Black
Base/Frame Bottom Left: Involve Storage: Natural Walnut Laminate Front Involve Desking: Natural Walnut Laminate Top, Designer White Painted Base
Clarity® Task Chair: Taupe Mesh, White Frame/Base Bottom Right: Involve Storage: Natural Walnut Laminate, Silver Pulls Involve Worksurface: Designer
White Laminate Involve Soft Seating: Clyde Trestle Upholstery Stride Panels: Appoint Panel Frost Lyric™ Task Chair: Graphite Mesh, Seed Ash Upholstery,
Titanium Frame/Base p. 6 Involve Storage: Fawn Cypress Laminate Fronts with Brilliant White Laminate Gallery Panel: Fawn Cypress Laminate with Brilliant
White Paint Stride Panels: Brilliant White Paint with Smoked Glass Evo Conference Chair: Hamilton Esmerelda Upholstery, Titanium Frame/Base Altitude®
A8: Designer White Laminate Top, Brilliant White Paint, Blazer Lite Solace Screen