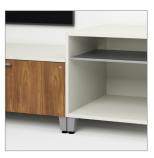

### Store and Organize

Involve laminate storage helps you stay organized with personal towers to keep your work and personal belongings secure, and credenzas with open shelves for quick access.

Pull-out shelves allow flat storage.

Credenzas feature adjustable shelves and door options.

Side-access tower keeps items within reach.