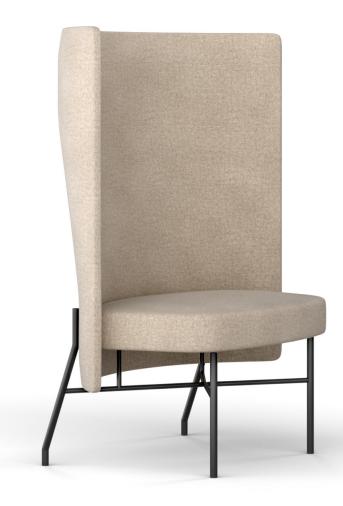

## Wedge<sup>™</sup> High-Back Lounge

Designed in collaboration with Rainlight Design Studio, Townhall<sup>™</sup> groups movable soft seating, tables, and accessories into multifunctional and agile micro-environments for individual and group work in shared, open spaces. Wedge is a multi-purpose, soft-seating solution that signals occupancy and provides privacy for individuals seeking solitude.

### Features

Comfort-molded back Open yet private Lightweight for movability

### High-Back Lounge

| Overall | 46%"H x 48"W x 25½"D  |
|---------|-----------------------|
| Seat    | 18"H x 32"W x 201⁄2"D |