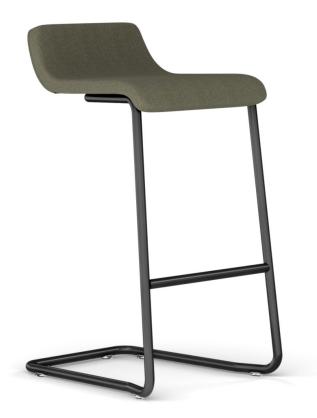

#### **Cantilever Stool**

Designed in collaboration with Rainlight Design Studio, Townhall™ groups movable soft seating, tables, and accessories into multifunctional and agile micro-environments for individual and group work in shared, open spaces. Summit is a two-legged, lightweight stool that declutters the visual landscape with its versatile, stackable design.

#### **Features**

Gentle bounce in use Two-leg design reduces visual clutter Stackable up to three high

#### **Cantilever Stool**

Overall 33"H x 18"W x 17"D Seat 28"H x 15½"W x 13"D