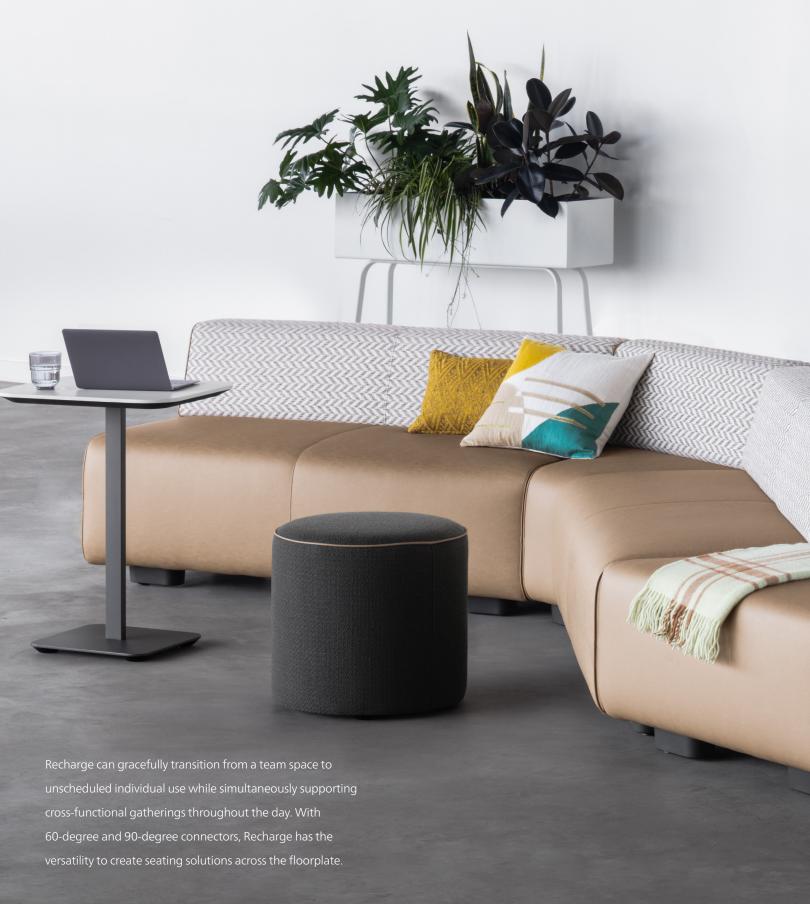

# Work Beyond the Desk

Comfortable, soft seating forms the core of the Recharge collection to create supportive, alternative workspaces. Conceived as a set of uniquely adaptable components, Recharge can be easily arranged into a diverse array of solo, team, and community applications, complemented by thoughtfully designed details to promote worker choice, autonomy, and collaboration.

#### THOUGHTFUL DETAILS

- 8 Soft lounge cushioning invites comfortable work away from the desk.
- 9 Weighted table bases ensure work with technology can be done confidently in tandem with the comfort of food or a beverage.
- 10 Open-knit screen signals occupancy and defends privacy with a soft, semitransparent fabric structure. powered units.
- 11 Upholstery options, like two-tone fabric and contrasting welt-cord trim, cater to creative, custom tailoring.