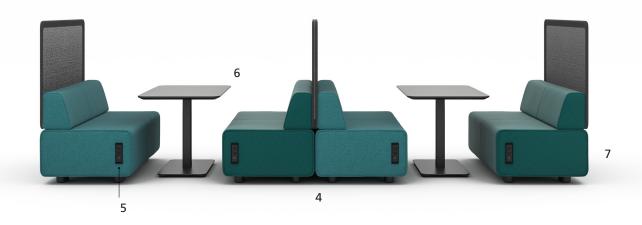

- 1 Sectional sofas easily scale up or down in length.
- **2** Four-person clusters provide solo seating options for common spaces.
- **3** Opposite-facing lounges are space-efficient solutions for individual or group use.
- **4 Sectional return sofas** turn 90-degree corners.

- **5** Solo privacy seats offer space to focus away from the desk.
- **6 Privacy banquettes** form concealed space for a small group.
- **7 Space-dividing banquettes** define zones with runs of seating.
- **8 Crescent lounges** create alternative meetings spaces.

- **9 Private booths** are familiar, café-like work settings.
- 10 Serpentine lounges facilitate spontaneous work beyond the desk.
- **11 Branching lounges** scale up for common-use seating in large spaces.
- 12 Island creates a back-to-back retreat with open end-caps, allowing for an accessible common area.