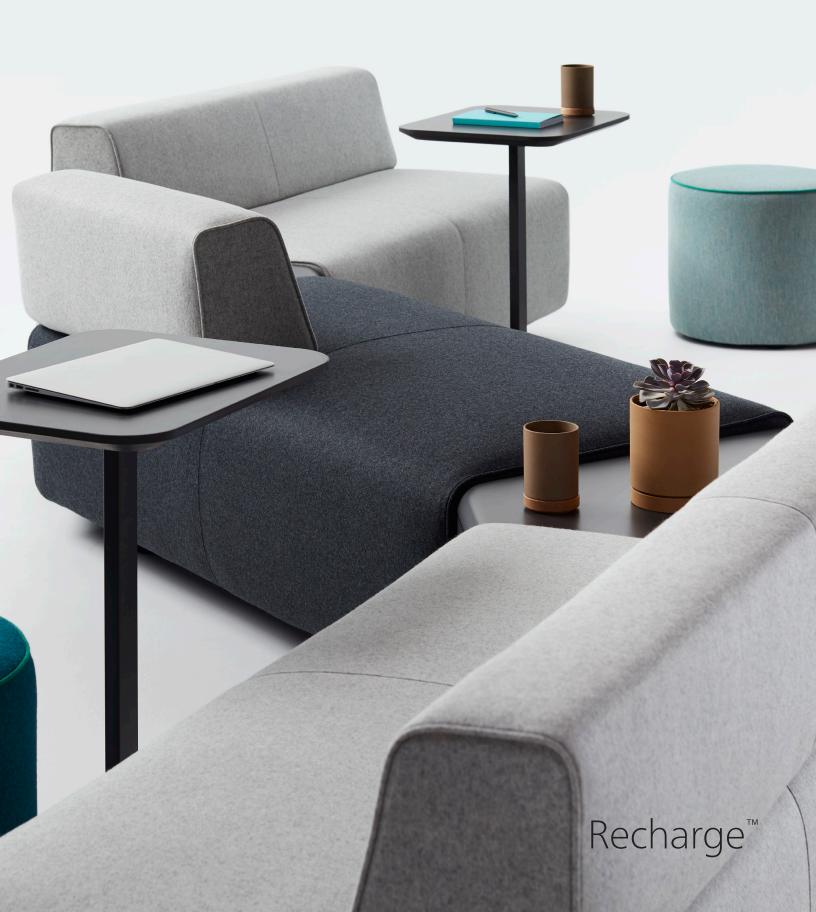

# Work Beyond the Desk

Comfortable, soft seating forms the core of the Recharge collection to create supportive, alternative workspaces. Conceived as a set of uniquely adaptable components, Recharge can be easily arranged into a diverse array of solo, team, and community applications, complemented by thoughtfully designed details to promote worker choice, autonomy, and collaboration.

#### **BUILDING BLOCKS**

- Mobility-enhancing glides allow easy repositioning without floor damage orphysical strain.
- 2 Connector clips and modular power keep long runs of units tethered together and furniture looking uniform and tidy
- 3 Open bases create space between the lounge and floor for easy placement and installation of electrical wiring for powered units.
- **4 Fixed module size**, including screens and bolsters, ensures planning ease and prevents planning creep with no gaps or inch unaccounted for.

#### APPLICATION BREADTH

- 5 5 Integrated power in seats and connector tables keeps devices charging and workers working.
- 6 Work tables sit at the perfect height for use with soft seating, and beveled table edges soften both the visual appearance and the physical touch.
- 7 Reconfigurability allows one application to transform into another as organization needs change.

#### THOUGHTFUL DETAILS

- 8 Soft lounge cushioning invites comfortable work away from the desk.
- 9 Weighted table bases ensure work with technology can be done confidently in tandem with the comfort of food or a beverage.
- 10 Open-knit screen signals occupancy and defends privacy with a soft, semitransparent fabric structure. powered units.
- 11 Upholstery options, like two-tone fabric and contrasting welt-cord trim, cater to creative, custom tailoring.