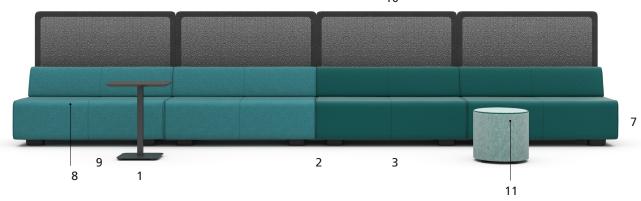

- 1 Sectional sofas easily scale up or down in length.
- **2** Four-person clusters provide solo seating options for common spaces.
- **3** Opposite-facing lounges are space-efficient solutions for individual or group use.
- **4 Sectional return sofas** turn 90-degree corners.

- **5** Solo privacy seats offer space to focus away from the desk.
- **6 Privacy banquettes** form concealed space for a small group.
- **7 Space-dividing banquettes** define zones with runs of seating.
- **8 Crescent lounges** create alternative meetings spaces.

- **9 Private booths** are familiar, café-like work settings.
- 10 Serpentine lounges facilitate spontaneous work beyond the desk.
- **11 Branching lounges** scale up for common-use seating in large spaces.
- 12 Island creates a back-to-back retreat with open end-caps, allowing for an accessible common area.