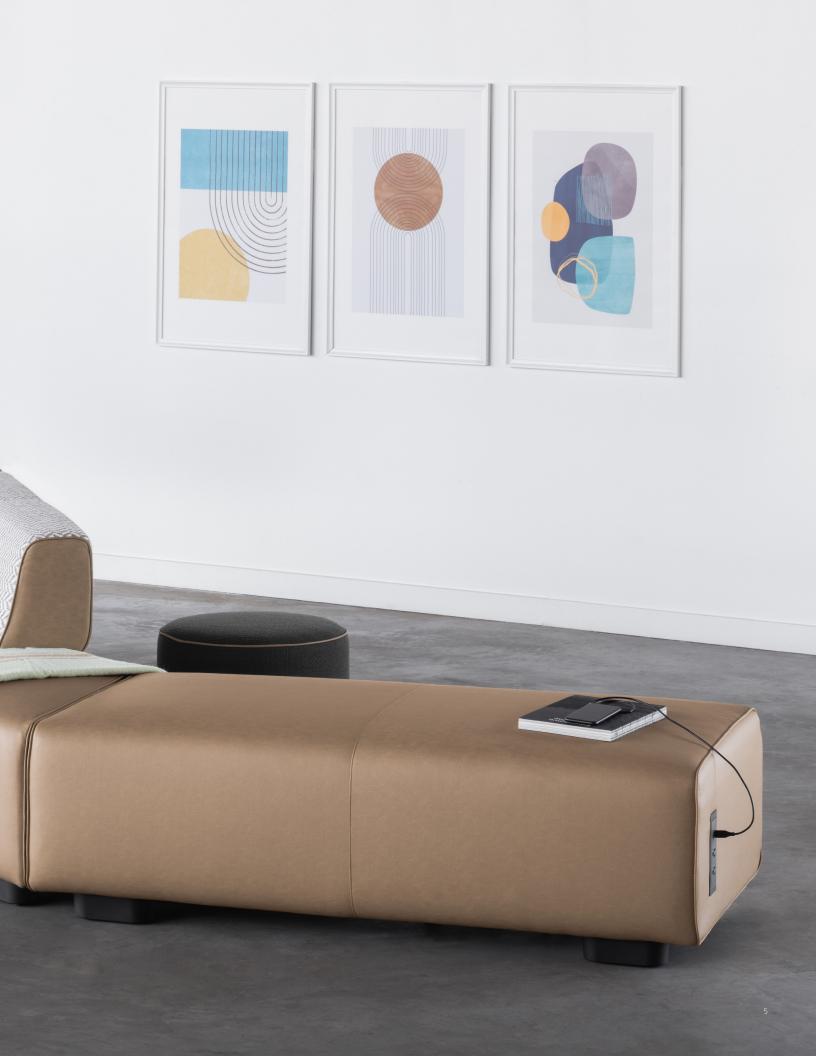

#### THOUGHTFUL DETAILS

- 8 Soft lounge cushioning invites comfortable work away from the desk.
- 9 Weighted table bases ensure work with technology can be done confidently in tandem with the comfort of food or a beverage.
- 10 Open-knit screen signals occupancy and defends privacy with a soft, semitransparent fabric structure. powered units.
- 11 Upholstery options, like two-tone fabric and contrasting welt-cord trim, cater to creative, custom tailoring.

Single Connector Left

60 Degree Triangle

End Cap

 $\label{lem:approx} A \ wide \ selection \ of \ seating \ upholsteries \ is \ available \ online \ at \ all steel of fice.com.$ 

Cover Benches: Camira Blazer Bromsgrove and Silverdale Upholstery Connector Tables: Flint Laminate Poufs: Camira Blazer Abertay and Camira Main Line Flax Bayswater Upholstery (Welt Cords in Camira Blazer Montcrest Upholstery) Laptop Tables: Flint Laminate Top, Carbon Base p. 2 Bench: Camira Main Line Flax Bayswater Upholstery Connector Table: Flint Laminate Laptop Table: Designer White Laminate Top, Carbon Base p. 3 Benches and Poufs: Camira Synergy Kindness Upholstery Screens: Dark Grey Knit Connector Tables: Flint Laminate Laptop, Work, Coffee, and Side Tables: Designer White Laminate Top, Carbon Base p. 4–5 Benches: Brisa Fresco Oatstraw upholstery, Bolster: Arris Tapestry (Welt cord in Brisa Fresco Oatstraw upholstery) 60 Degree Triangle with bolster: Brisa Fresco Oatstraw upholstery, Bolster: Arris Tapestry (Welt cord in Brisa Fresco Oatstraw upholstery) Laptop Table: Designer White Laminate Top, Carbon Base p. 6 Benches: Camira Synergy Kindness and League Upholstery Screens: Dark Grey Knit Pouf: Camira Main Line Flax Bayswater Upholstery (Welt Cord in Camira Synergy League Upholstery) Laptop and Work Tables: Flint Laminate Top, Carbon Base p. 7 Bench: Camira Blazer Silverdale Upholstery Screen: Dark Grey Knit Pouf: Camira Main Line Flax Bayswater Upholstery Cord in Camira Blazer Montcrest Upholstery) Laptop Table: Flint Laminate Top, Carbon Base