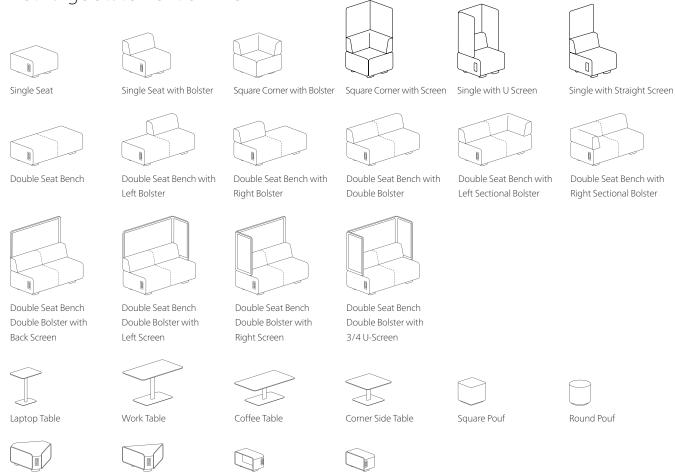

### Recharge Statement of Line

120 x 3 Connector

90 Degree Inside Triangle

60 Degree Triangle with Bolster

120 x 2 Connector

60 Degree Outside Triangle with Bolster

Single Connector Right

90 Degree Triangle no Bolster