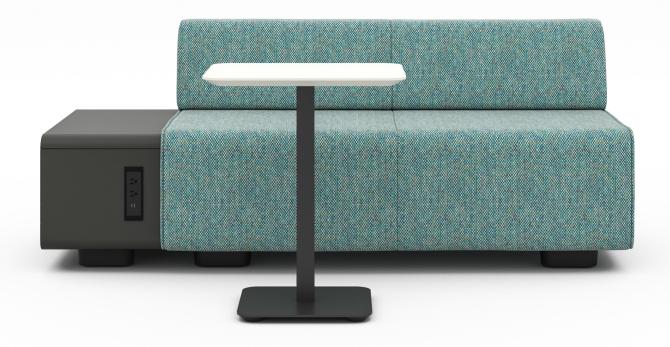

#### **BUILDING BLOCKS**

- Mobility-enhancing glides allow easy repositioning without floor damage orphysical strain.
- 2 Connector clips and modular power keep long runs of units tethered together and furniture looking uniform and tidy
- 3 Open bases create space between the lounge and floor for easy placement and installation of electrical wiring for powered units.
- **4 Fixed module size**, including screens and bolsters, ensures planning ease and prevents planning creep with no gaps or inch unaccounted for.

#### APPLICATION BREADTH

- 5 5 Integrated power in seats and connector tables keeps devices charging and workers working.
- 6 Work tables sit at the perfect height for use with soft seating, and beveled table edges soften both the visual appearance and the physical touch.
- 7 Reconfigurability allows one application to transform into another as organization needs change.

#### THOUGHTFUL DETAILS

- 8 Soft lounge cushioning invites comfortable work away from the desk.
- 9 Weighted table bases ensure work with technology can be done confidently in tandem with the comfort of food or a beverage.
- 10 Open-knit screen signals occupancy and defends privacy with a soft, semitransparent fabric structure. powered units.
- 11 Upholstery options, like two-tone fabric and contrasting welt-cord trim, cater to creative, custom tailoring.