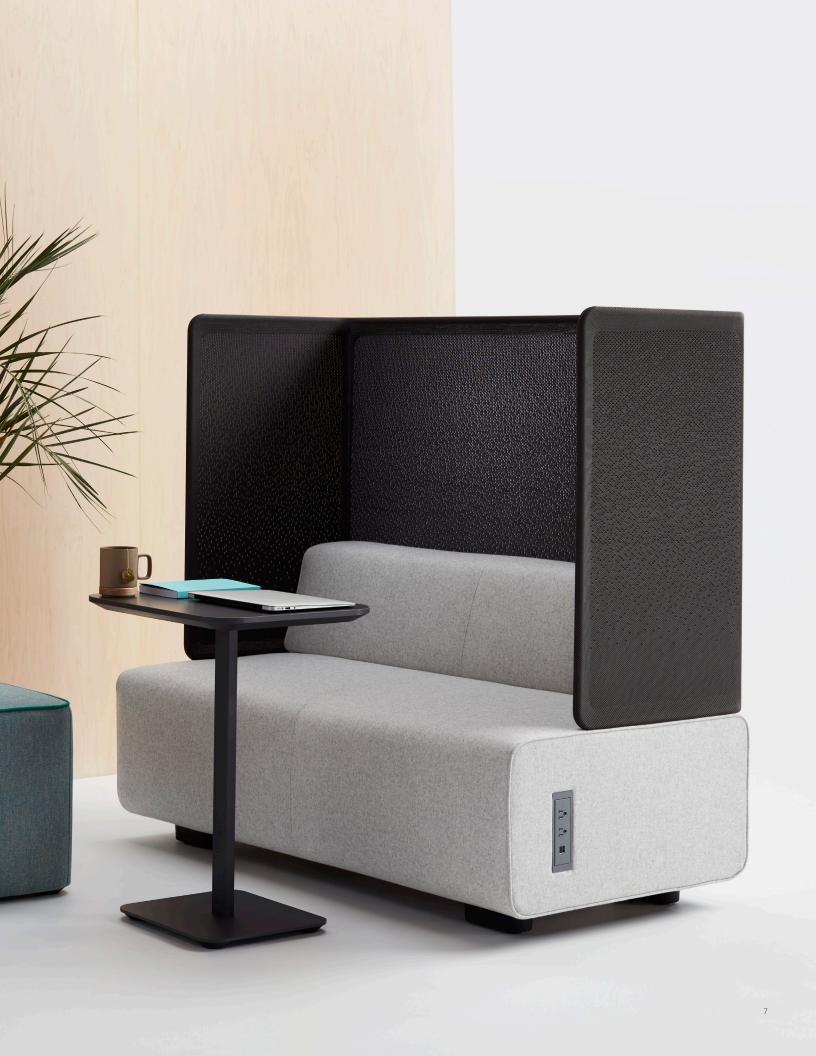

- **5** Solo privacy seats offer space to focus away from the desk.
- **6 Privacy banquettes** form concealed space for a small group.
- **7 Space-dividing banquettes** define zones with runs of seating.
- **8 Crescent lounges** create alternative meetings spaces.

#### THOUGHTFUL DETAILS

- 8 Soft lounge cushioning invites comfortable work away from the desk.
- 9 Weighted table bases ensure work with technology can be done confidently in tandem with the comfort of food or a beverage.
- 10 Open-knit screen signals occupancy and defends privacy with a soft, semitransparent fabric structure. powered units.
- 11 Upholstery options, like two-tone fabric and contrasting welt-cord trim, cater to creative, custom tailoring.