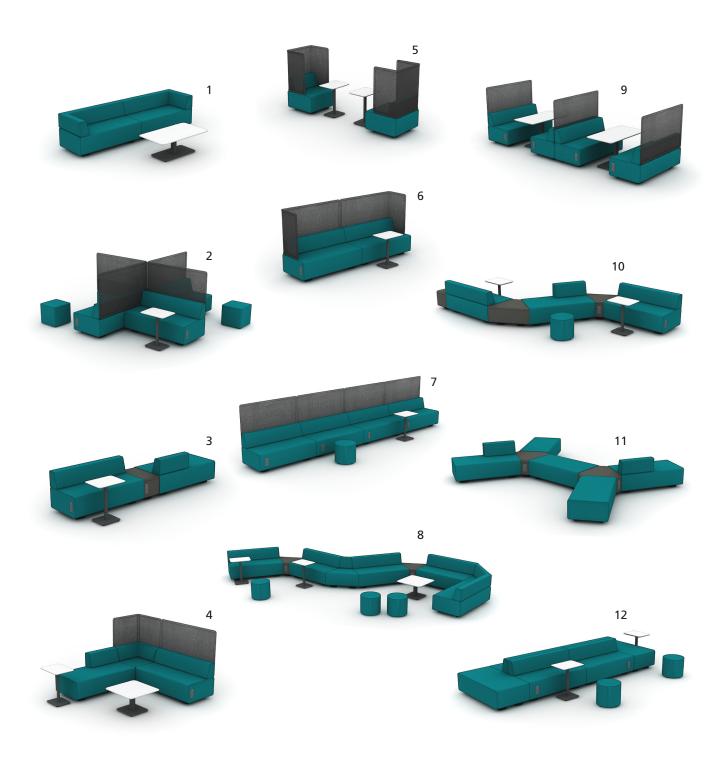

- 1 Sectional sofas easily scale up or down in length.
- **2** Four-person clusters provide solo seating options for common spaces.
- **3** Opposite-facing lounges are space-efficient solutions for individual or group use.
- **4 Sectional return sofas** turn 90-degree corners.

- **5** Solo privacy seats offer space to focus away from the desk.
- **6 Privacy banquettes** form concealed space for a small group.
- **7 Space-dividing banquettes** define zones with runs of seating.
- **8 Crescent lounges** create alternative meetings spaces.

- **9 Private booths** are familiar, café-like work settings.
- 10 Serpentine lounges facilitate spontaneous work beyond the desk.
- **11 Branching lounges** scale up for common-use seating in large spaces.
- 12 Island creates a back-to-back retreat with open end-caps, allowing for an accessible common area.