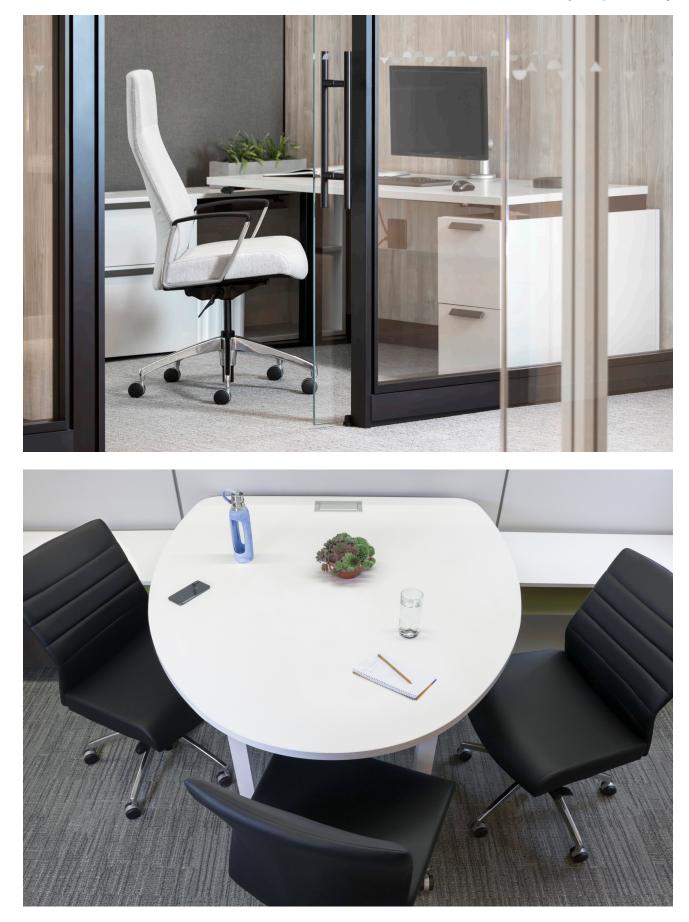

### **Base Finishes**

Aluminum

A wide selection of seating upholsteries is available online at allsteeloffice.com.

Cover Mid-Back Chair: Steelcut Trio by Kvadrat Upholstery, Black Frame/Base High-Back Chair: Pebbled Stormy Upholstery, Polished Aluminum Frame/Base **p. 2** Low-Back Chairs: Pebbled Stormy Upholstery, Polished Aluminum Frame/Base; Steelcut Trio by Kvadrat Upholstery, Black Frame/Base **High-Back Chairs:** Pebbled Stormy Upholstery, Polished Aluminum Frame/Base; Pebbled Seal Upholstery, Black Frame/Base **p. 3 Top High-Back Chair**: Dolce White Upholstery, Polished Aluminum Frame/Base **Approach** Desking: Designer White Laminate Top **Approach Storage**: Designer White Paint, Black Bar Pulls Beyond Walls: Solar Black Painted Trim **Bottom: Mid-Back Chair**: Dolce Black Upholstery, Polished Aluminum Base **All-Around** Table: Designer White Laminate Top, Designer White Painted Legs