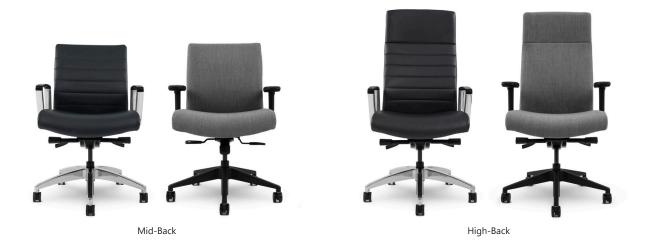

## Svelte Statement of Line

#### Options for High-Back and Mid-Back models

Adjustable arms, polished aluminum fixed loop arms, or armless Upholstered or Channel Stitching on seat back