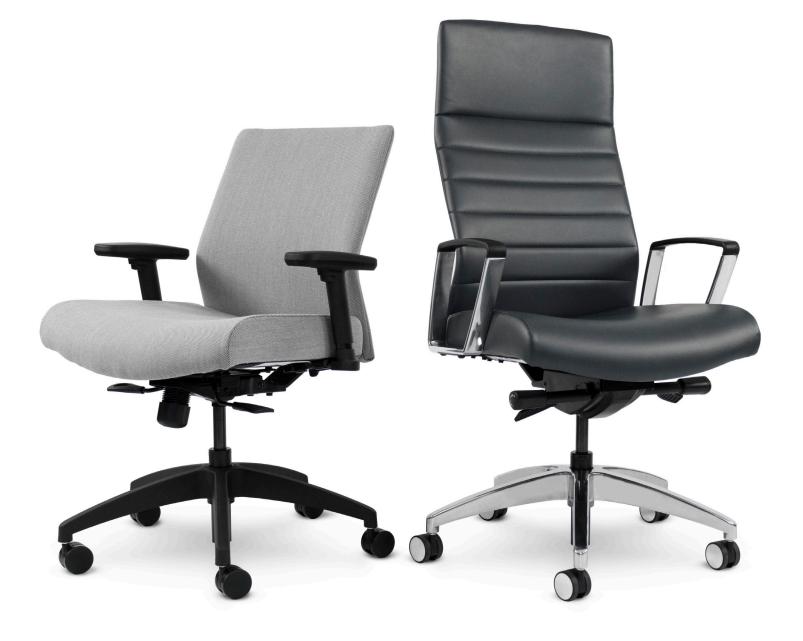

## Soft Design

Svelte is a modern, multi-functional office chair that brings a refined aesthetic and sophistication to the workplace.

Comfort and Choice

With integrated adjustability and exceptional comfort, Svelte users can transition smoothly from the workstation to the conference room when collaboration is necessary.

Optional adjustable arms and seat depth provide support for multiple postures.

Select from plain or accented channel-stitched backrest for an elevated look.

Integrated controls are easy to access and create a customized sitting experience.

Svelte chairs are interchangeable between spaces to provide a cohesive design across the floorplan.

Svelte designed by **Bill Raftery** 