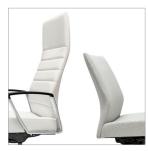

#### Options for High-Back and Mid-Back models

Adjustable arms, polished aluminum fixed loop arms, or armless Upholstered or Channel Stitching on seat back