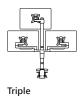

and reclaim valuable workspace otherwise taken up with bulky technology. With its slim profile and lightweight design, Pivot is as beautiful as it is functional.



# Precise Fit and Function

Evolving technology requires adaptable and reliable accessory solutions. With Pivot, users experience quick installation and the ability to add or subtract monitors as needs change. The adjustable tension means Pivot can accommodate a wide range of monitor sizes and weights.



Components assemble easily for quick installation.



Optional slide bar increases side-to-side adjustability.



Arm is available in either silver or black.



Cables are neatly concealed within the arm.







## Pivot Statement of Line

## Single





Standard

Heavy-Duty

#### Double





Standard

Heavy-Duty

Post\*







### **Arm Colors**





Silver

Black

Cover Single Standard: Black p. 2 Standard and Heavy-Duty: Black Post: Silver p. 3 Top Single Standard: Black Altitude® A5 Tables: NeoWalnut Laminate Top, Black Legs Altitude A8 Screens: Camira Blazer Lite Retreat Fabric Relate\* Task Chairs: Carbon Mesh, Charblack Mesh Carrier, Blume Opal Upholstery, Black Base Approach\* Storage: Designer White Laminate Top, NeoWalnut Laminate Case Terrace® Panels: Camira Blazer Lite Hush Fabric, Smoked Glass Screen, Black Paint Bottom Left Single Standard: Silver Altitude A5 Table: Fawn Cypress Laminate Top, Silver Legs Radii" Storage: Flint Paint Clarity® Task Chair: Platinum Mesh, Titanium Mesh Carrier/Arm Pads, Silver Frame/Base Normann Copenhagen Kabino Credenza: White Laminate, White Paint, Oak Trim Bottom R