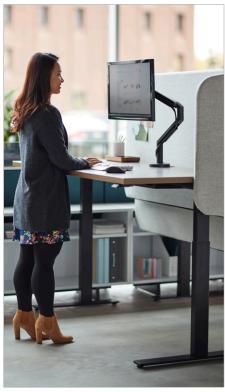

# An Investment in Comfort

Pivot allows monitors to be placed at the proper position for improved ergonomics and well-being. Reduce desktop clutter and reclaim valuable workspace otherwise taken up with bulky technology. With its slim profile and lightweight design, Pivot is as beautiful as it is functional.

# Precise Fit and Function

Evolving technology requires adaptable and reliable accessory solutions. With Pivot, users experience quick installation and the ability to add or subtract monitors as needs change. The adjustable tension means Pivot can accommodate a wide range of monitor sizes and weights.

Components assemble easily for quick installation.

Optional slide bar increases side-to-side adjustability.

Arm is available in either silver or black.

Cables are neatly concealed within the arm.