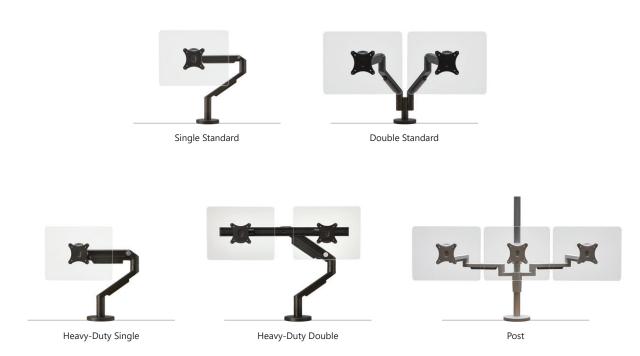

## Pivot Statement of Line

## Single

Standard

Heavy-Duty

#### Double

Standard

Heavy-Duty

Post\*

<sup>\*</sup>Can support up to six standard-size monitors.