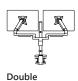

r and reclaim valuable workspace otherwise taken up with bulky technology. With its slim profile and lightweight design, Pivot is as beautiful as it is functional.



# Precise Fit and Function

Evolving technology requires adaptable and reliable accessory solutions. With Pivot, users experience quick installation and the ability to add or subtract monitors as needs change. The adjustable tension means Pivot can accommodate a wide range of monitor sizes and weights.



Components assemble easily for quick installation.



Optional slide bar increases side-to-side adjustability.



Arm is available in either silver or black.



Cables are neatly concealed within the arm.







## Pivot Statement of Line

## Single





Standard

Heavy-Duty

#### Double





Standard

Heavy-Duty

Post\*







### **Arm Colors**





Silver

Black

Cover Single Standard: Black p. 2 Standard and Heavy-Duty: Black Post: Silver p. 3 Top Single Standard: Black Altitude® A5 Tables: NeoWalnut Laminate Top, Black Legs Altitude A8 Screens: Camira Blazer Lite Retreat Fabric Relate\* Task Chairs: Carbon Mesh, Charblack Mesh Carrier, Blume Opal Upholstery, Black Base Approach\* Storage: Designer White Laminate Top, NeoWalnut Laminate Case Terrace® Panels: Camira Blazer Lite Hush Fabric, Smoked Glass Screen, Black Paint Bottom Left Single Standard: Silver Altitude A5 Table: Fawn Cypress Laminate Top, Silver Legs Radii" Storage: Flint Paint Clarity® Task Chair: Platinum Mesh, Titanium Mesh Carrier/Arm Pads, Silver Frame/Base Normann Copenhagen Kabino Credenza: White Laminate, White Paint, Oak Trim Bottom