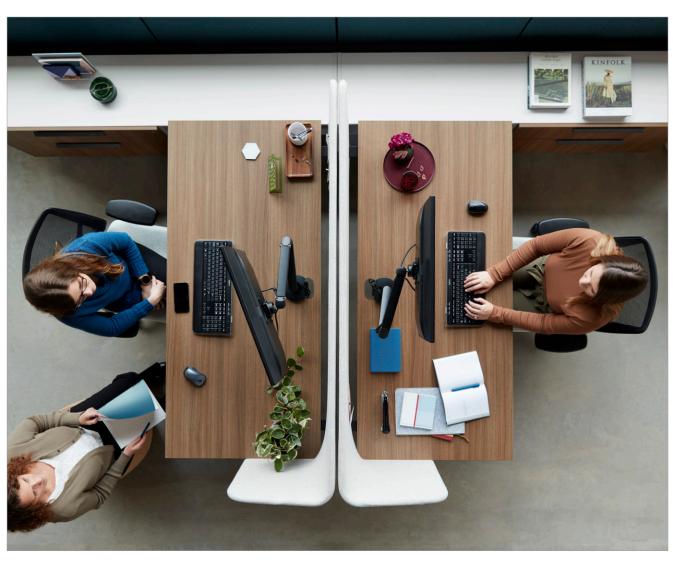

### **Arm Colors**

Silver

Black

Cover Single Standard: Black p. 2 Standard and Heavy-Duty: Black Post: Silver p. 3 Top Single Standard: Black Altitude® A5 Tables: NeoWalnut Laminate Top, Black Legs Altitude A8 Screens: Camira Blazer Lite Retreat Fabric Relate\* Task Chairs: Carbon Mesh, Charblack Mesh Carrier, Blume Opal Upholstery, Black Base Approach\* Storage: Designer White Laminate Top, NeoWalnut Laminate Case Terrace® Panels: Camira Blazer Lite Hush Fabric, Smoked Glass Screen, Black Paint Bottom Left Single Standard: Silver Altitude A5 Table: Fawn Cypress Laminate Top, Silver Legs Radii" Storage: Flint Paint Clarity® Task Chair: Platinum Mesh, Titanium Mesh Carrier/Arm Pads, Silver Frame/Base Normann Copenhagen Kabino Credenza: White Laminate, White Paint, Oak Trim Bottom Right Single Standard: Black Altitude A5 Table: NeoWalnut Laminate Top, Black Legs Altitude A8 Screen: Camira Blazer Lite Retreat Fabric