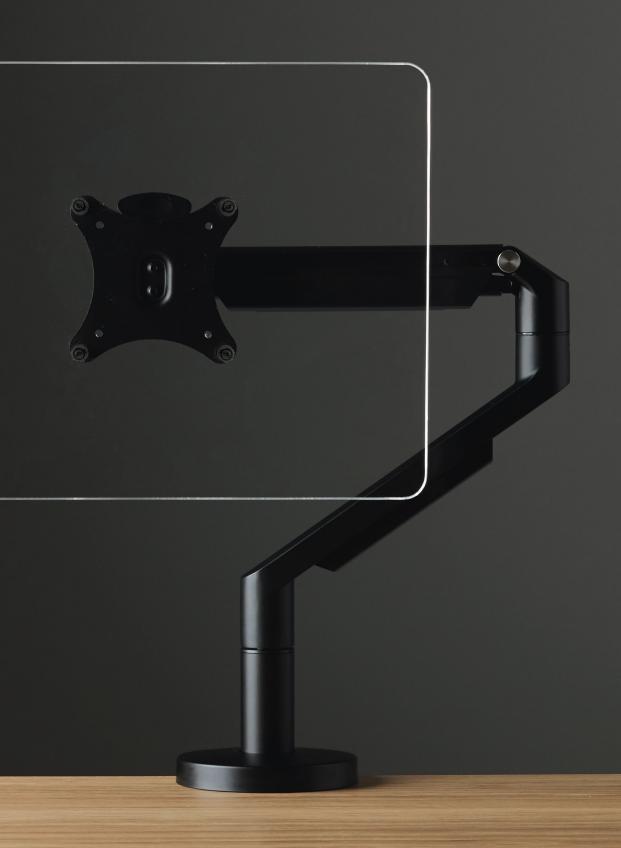

# An Investment in Comfort

Pivot allows monitors to be placed at the proper position for improved ergonomics and well-being. Reduce desktop clutter and reclaim valuable workspace otherwise taken up with bulky technology. With its slim profile and lightweight design, Pivot is as beautiful as it is functional.

# Precise Fit and Function

Evolving technology requires adaptable and reliable accessory solutions. With Pivot, users experience quick installation and the ability to add or subtract monitors as needs change. The adjustable tension means Pivot can accommodate a wide range of monitor sizes and weights.

Components assemble easily for quick installation.

Optional slide bar increases side-to-side adjustability.

Arm is available in either silver or black.

Cables are neatly concealed within the arm.