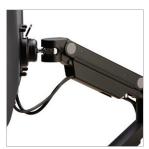

Components assemble easily for quick installation.

Optional slide bar increases side-to-side adjustability.

Arm is available in either silver or black.

Cables are neatly concealed within the arm.