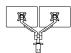

#### Double

Standard

Heavy-Duty

Post\*

<sup>\*</sup>Can support up to six standard-size monitors.