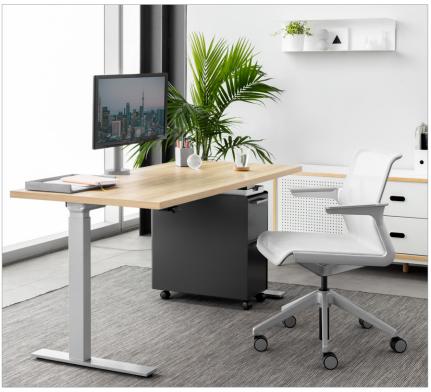

### **Arm Colors**

Silver

Black

Cover Single Standard: Black p. 2 Standard and Heavy-Duty: Black Post: Silver p. 3 Top Single Standard: Black Altitude® A5 Tables: NeoWalnut Laminate Top, Black Legs Altitude A8 Screens: Camira Blazer Lite Retreat Fabric Relate\* Task Chairs: Carbon Mesh, Charblack Mesh Carrier, Blume Opal Upholstery, Black Base Approach\* Storage: Designer White Laminate Top, NeoWalnut Laminate Case Terrace® Panels: Camira Blazer Lite Hush Fabric, Smoked Glass Screen, Black Paint Bottom Left Single Standard: Silver Altitude A5 Table: Fawn Cypress Laminate Top, Silver Legs Radii" Storage: Flint Paint Clarity® Task Chair: Platinum Mesh, Titanium Mesh Carrier/Arm Pads, Silver Frame/Base Normann Copenhagen Kabino Credenza: White Laminate, White Paint, Oak Trim Bottom Right Single Standard: Black Altitude A5 Table: NeoWalnut Laminate Top, Black Legs Altitude A8 Screen: Camira Blazer Lite Retreat Fabric