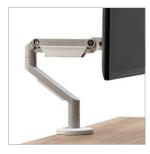

# An Investment in Comfort

Pivot allows monitors to be placed at the proper position for improved ergonomics and well-being. Reduce desktop clutter and reclaim valuable workspace otherwise taken up with bulky technology. With its slim profile and lightweight design, Pivot is as beautiful as it is functional.

# Precise Fit and Function

Evolving technology requires adaptable and reliable accessory solutions. With Pivot, users experience quick installation and the ability to add or subtract monitors as needs change. The adjustable tension means Pivot can accommodate a wide range of monitor sizes and weights.

Components assemble easily for quick installation.

Optional slide bar increases side-to-side adjustability.

Arm is available in either silver or black.

Cables are neatly concealed within the arm.