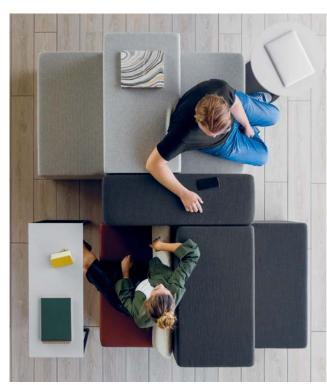

# Rise Up

Rise makes get-away spaces more productive, comfortable, and relevant with practical features and available options. The variety of shapes and sizes can be mixed and matched to create stadium-style seating with multiple sitting postures.

- 1 Rise boxes provide an ideal storage solution for personal belongings such as bags and briefcases, ensuring an organized environment during collaborative work sessions.
- **2 Sliding glides** make moving Rise units simple because reconfiguring collaborative furniture shouldn't be harder than the work at hand.
- **3 Lumbar pillow** supports the back for a more ergonomic sit.

- 4 **Laptop tables** pull into place with bases that slide below the seating, eliminating inconvenient just-out-of-reach situations.
- 5 Rectangular tables span over, work in front of, or position behind seating modules to provide convenient desktops where needed.
- 6 Integrated power keeps devices connected to two receptacles, one USB-A, and one USB-C port so when and where you work isn't determined by a battery.