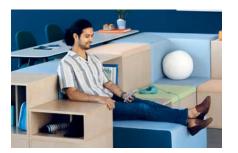

- 1 Rise boxes provide an ideal storage solution for personal belongings such as bags and briefcases, ensuring an organized environment during collaborative work sessions.
- **2 Sliding glides** make moving Rise units simple because reconfiguring collaborative furniture shouldn't be harder than the work at hand.
- **3 Lumbar pillow** supports the back for a more ergonomic sit.

- 4 **Laptop tables** pull into place with bases that slide below the seating, eliminating inconvenient just-out-of-reach situations.
- 5 Rectangular tables span over, work in front of, or position behind seating modules to provide convenient desktops where needed.
- 6 Integrated power keeps devices connected to two receptacles, one USB-A, and one USB-C port so when and where you work isn't determined by a battery.