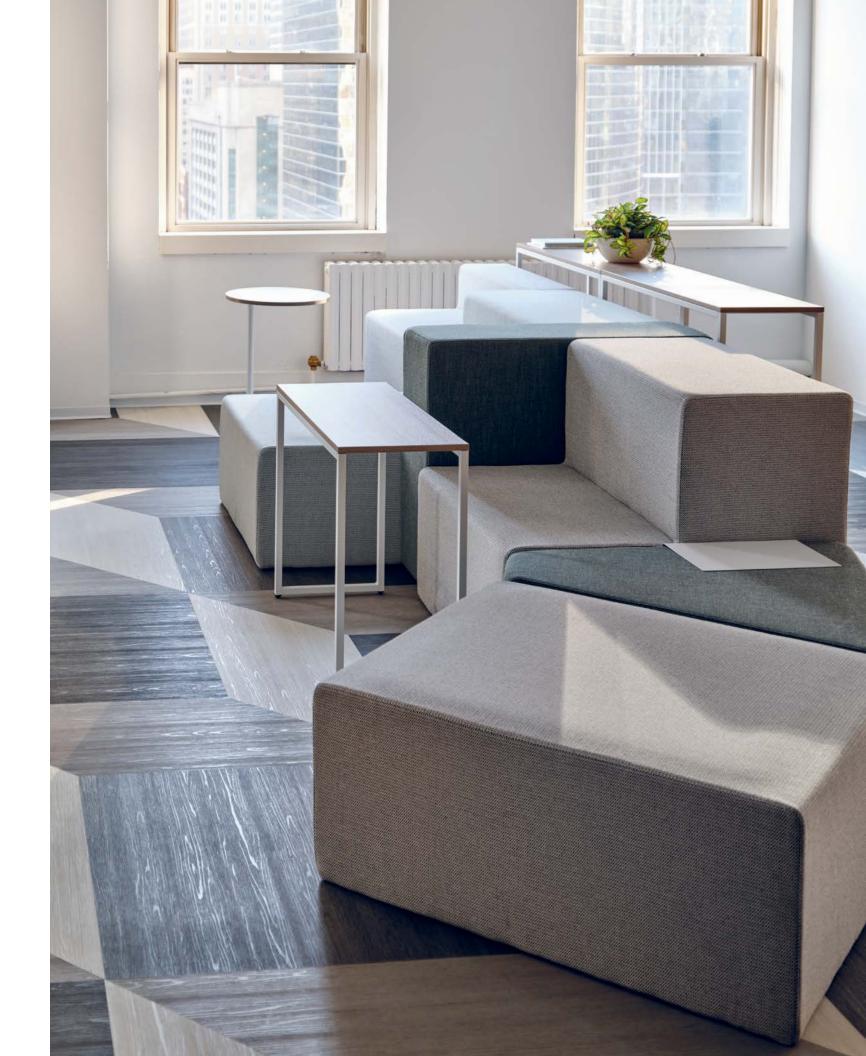

The soft rounded platform edge adds a touch of softness and an organic modern feel to the design. The ledge provides a convenient place for personal belongings or plants, enhancing the residential sensibility of the space.

The multi-use nesting table serves both as a functional work surface and an effective space divider.

Integrated power features accommodate modern technological needs effortlessly.

Integrated slide glides make reconfiguration easy and allow for multiple seating positions, enhancing flexibility and comfort.