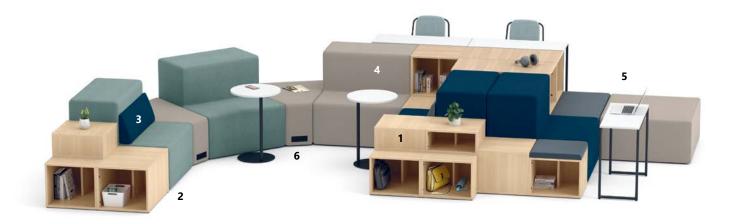

- 1 Rise boxes provide an ideal storage solution for personal belongings such as bags and briefcases, ensuring an organized environment during collaborative work sessions.
- **2 Sliding glides** make moving Rise units simple because reconfiguring collaborative furniture shouldn't be harder than the work at hand.
- **3 Lumbar pillow** supports the back for a more ergonomic sit.

- 4 **Laptop tables** pull into place with bases that slide below the seating, eliminating inconvenient just-out-of-reach situations.
- 5 Rectangular tables span over, work in front of, or position behind seating modules to provide convenient desktops where needed.
- 6 Integrated power keeps devices connected to two receptacles, one USB-A, and one USB-C port so when and where you work isn't determined by a battery.