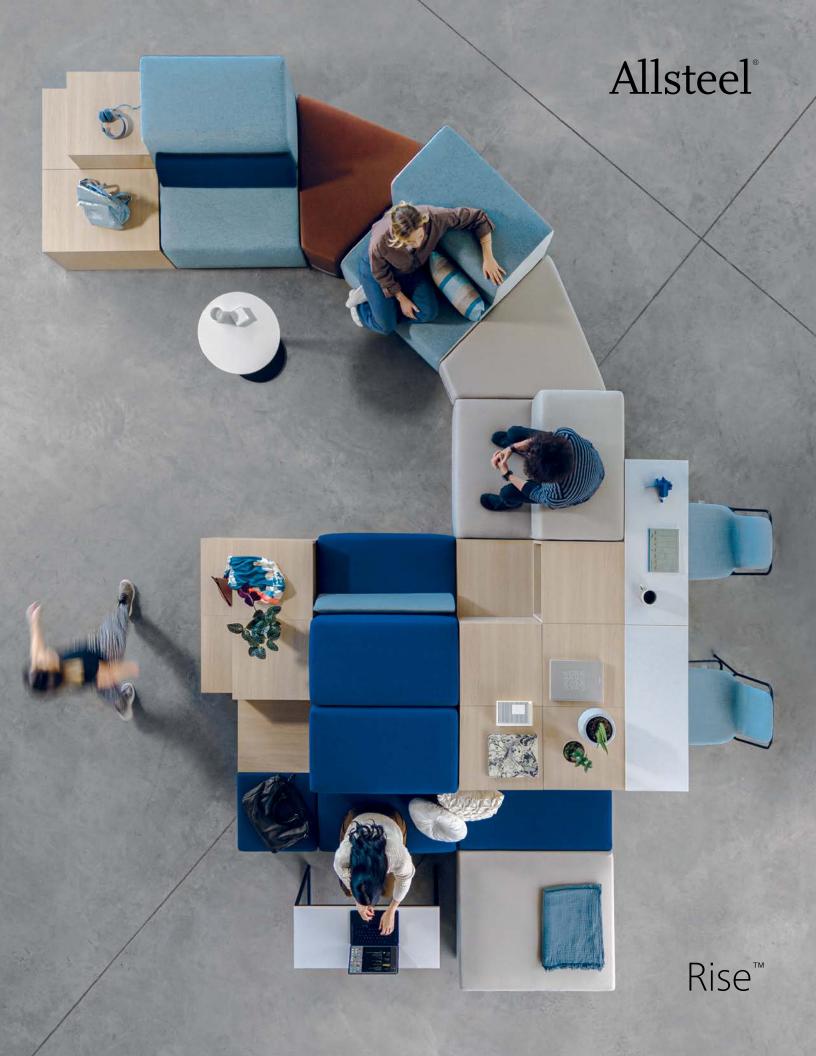

# The Next Level of Modular

Rise reimagines modular seating with a collection of multilevel soft shapes and versatile work surfaces that adapt as easily as the user. Rise's movable pieces act like building blocks, so there's no right or wrong way to design and configure the perfect solution for solo or team work.

# Elevate Your Work

Elevate your workspace with Rise—designed to enhance workplace versatility and comfort. From lounge seating to tables, storage solutions, and planters, the range of ancillary components empowers individuals to tailor their environments to their preferences. The collection fosters creativity and productivity in the modern office, infusing a sense of comfort and personalization into traditional workspaces.

# Rise Up

Rise makes get-away spaces more productive, comfortable, and relevant with practical features and available options. The variety of shapes and sizes can be mixed and matched to create stadium-style seating with multiple sitting postures.