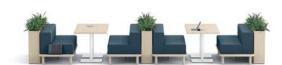

#### 3

- 1 Touchdown work lounge features a versatile platform designed to accommodate various work postures in adaptable spaces.
- 2 Executive oasis fosters productivity and relaxation in professional environments.
- **3 Collaborative space** provides booth seating options for secluded areas, ideal for team collaboration and focused discussions.

- 4 Triangle shapes create dynamic organic layouts that serve as spontaneous touchdown areas.
- **5 Designed as an island,** Rise can be approached from all sides as an anchor within a larger space.
- **6 Linear layout** along a corridor or in a nook provides a getaway area for individuals or small groups.