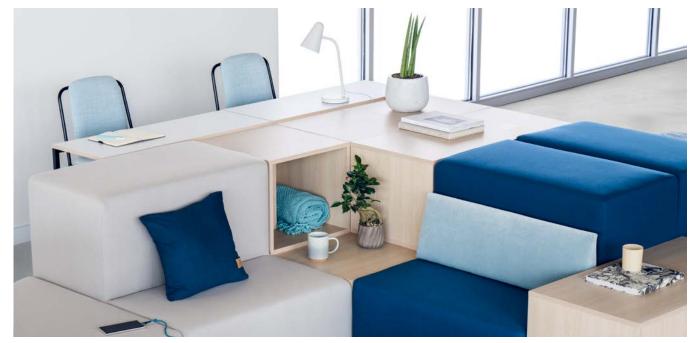

The soft rounded platform edge adds a touch of softness and an organic modern feel to the design. The ledge provides a convenient place for personal belongings or plants, enhancing the residential sensibility of the space.

The multi-use nesting table serves both as a functional work surface and an effective space divider.

Integrated power features accommodate modern technological needs effortlessly.

Integrated slide glides make reconfiguration easy and allow for multiple seating positions, enhancing flexibility and comfort.