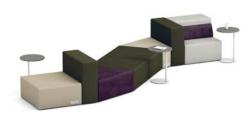

# Rise Up

Rise makes get-away spaces more productive, comfortable, and relevant with practical features and available options. The variety of shapes and sizes can be mixed and matched to create stadium-style seating with multiple sitting postures.

- 1 Rise boxes provide an ideal storage solution for personal belongings such as bags and briefcases, ensuring an organized environment during collaborative work sessions.
- **2 Sliding glides** make moving Rise units simple because reconfiguring collaborative furniture shouldn't be harder than the work at hand.
- **3 Lumbar pillow** supports the back for a more ergonomic sit.

- 4 **Laptop tables** pull into place with bases that slide below the seating, eliminating inconvenient just-out-of-reach situations.
- 5 Rectangular tables span over, work in front of, or position behind seating modules to provide convenient desktops where needed.
- 6 Integrated power keeps devices connected to two receptacles, one USB-A, and one USB-C port so when and where you work isn't determined by a battery.