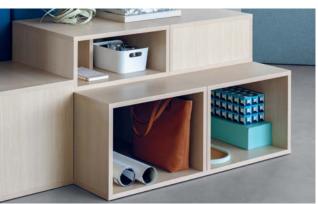

#### Amplified Space, Unified Design

Rise boxes provide an ideal storage solution for personal belongings such as bags and briefcases, ensuring an organized environment during collaborative work sessions.