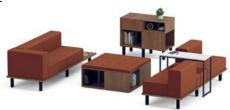

#### Amplified Space, Unified Design

Rise boxes provide an ideal storage solution for personal belongings such as bags and briefcases, ensuring an organized environment during collaborative work sessions.

#### **Organic Landscapes**

Rise planters introduce biophilia into the space while also serving as natural partitions, fostering a connection to nature within the environment.

# Thoughtful Design Elements

Designed to offer unique grouping possibilities, Rise Lounge is complemented by an array of systems, tables, and structural elements. Customers have a variety of options in textiles and stitching details to customize their spaces precisely. Rise Lounge is well-suited for informal seating areas in open collaborative and learning spaces, while Rise Platform Lounge provides elegant solutions for touchdown work areas and reception spaces. Featuring a wide selection of finish options and ancillary components, such as boxes, planters, tables, lounges, ottomans, and storage solutions, the Rise line caters to diverse professional environments. From collaborative zones to waiting areas, Rise ensures every space is outfitted to meet clients' needs.