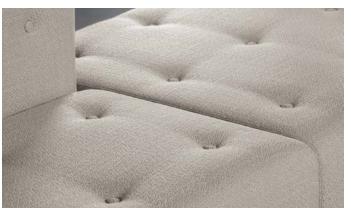

Showcasing style with distinct textiles and custom stitching details, Rise offers a variety of fabric options, including button tufting, contrast welting, dual upholstery, and solid-color designs.

6

# Statement of Line Details

The Rise collection offers a versatile array of seating solutions for creating tailored work environments. The platforms come in multiple styles, such as rectangular and soft corners, allowing for customization. Fabric options such as contrast welts and button tufting add aesthetic variety, while optional power integration ensures functionality. The Rise collection's mixed material options provide flexibility to meet diverse design needs in modern offices.