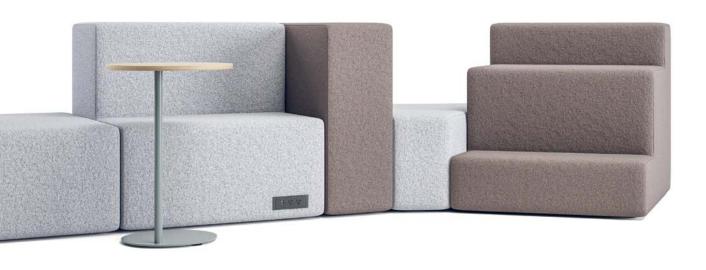

# Thoughtful Design Elements

Designed to offer unique grouping possibilities, Rise Lounge is complemented by an array of systems, tables, and structural elements. Customers have a variety of options in textiles and stitching details to customize their spaces precisely. Rise Lounge is well-suited for informal seating areas in open collaborative and learning spaces, while Rise Platform Lounge provides elegant solutions for touchdown work areas and reception spaces. Featuring a wide selection of finish options and ancillary components, such as boxes, planters, tables, lounges, ottomans, and storage solutions, the Rise line caters to diverse professional environments. From collaborative zones to waiting areas, Rise ensures every space is outfitted to meet clients' needs.

# Rise Up

Rise makes get-away spaces more productive, comfortable, and relevant with practical features and available options. The variety of shapes and sizes can be mixed and matched to create stadium-style seating with multiple sitting postures.