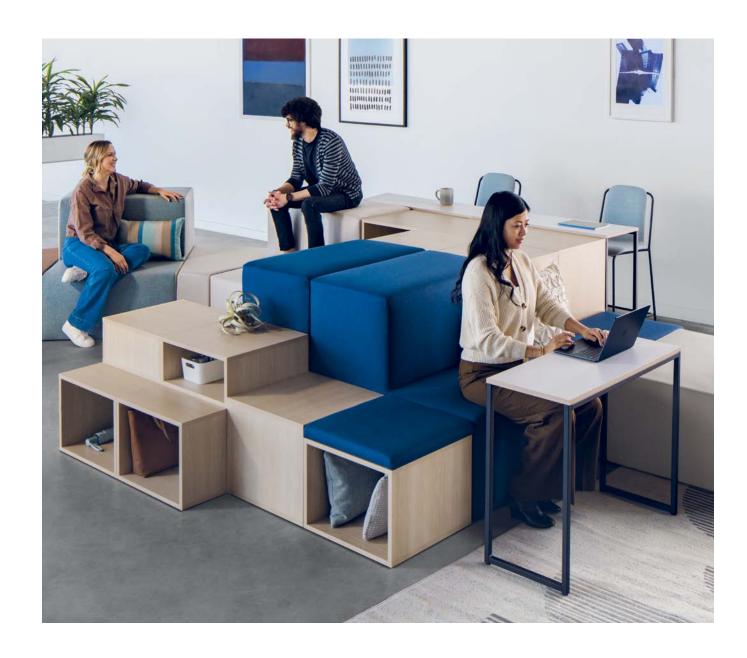

# The Next Level of Modular

Rise reimagines modular seating with a collection of multilevel soft shapes and versatile work surfaces that adapt as easily as the user. Rise's movable pieces act like building blocks, so there's no right or wrong way to design and configure the perfect solution for solo or team work.

# Elevate Your Work

Elevate your workspace with Rise—designed to enhance workplace versatility and comfort. From lounge seating to tables, storage solutions, and planters, the range of ancillary components empowers individuals to tailor their environments to their preferences. The collection fosters creativity and productivity in the modern office, infusing a sense of comfort and personalization into traditional workspaces.

# Rise Up

Rise makes get-away spaces more productive, comfortable, and relevant with practical features and available options. The variety of shapes and sizes can be mixed and matched to create stadium-style seating with multiple sitting postures.