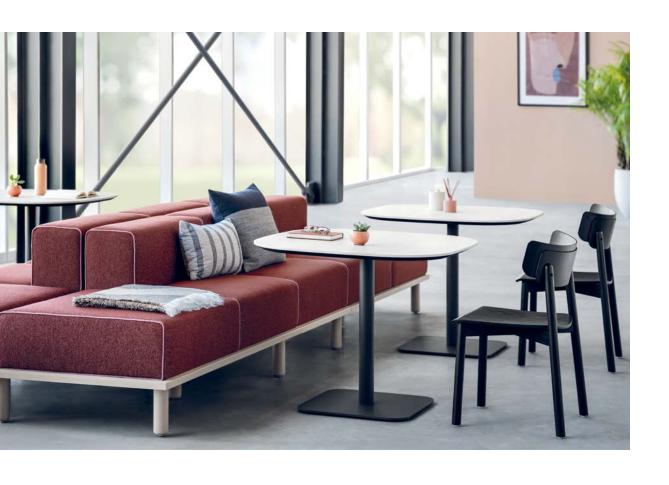

Showcasing style with distinct textiles and custom stitching details, Rise offers a variety of fabric options, including button tufting, contrast welting, dual upholstery, and solid-color designs.

6

# Statement of Line Details

The Rise collection offers a versatile array of seating solutions for creating tailored work environments. The platforms come in multiple styles, such as rectangular and soft corners, allowing for customization. Fabric options such as contrast welts and button tufting add aesthetic variety, while optional power integration ensures functionality. The Rise collection's mixed material options provide flexibility to meet diverse design needs in modern offices.