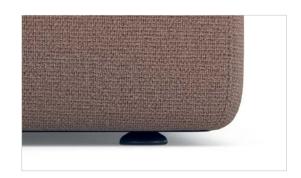

- 1 Rise boxes provide an ideal storage solution for personal belongings such as bags and briefcases, ensuring an organized environment during collaborative work sessions.
- **2 Sliding glides** make moving Rise units simple because reconfiguring collaborative furniture shouldn't be harder than the work at hand.
- **3 Lumbar pillow** supports the back for a more ergonomic sit.

The multi-use nesting table serves both as a functional work surface and an effective space divider.

Integrated power features accommodate modern technological needs effortlessly.

Integrated slide glides make reconfiguration easy and allow for multiple seating positions, enhancing flexibility and comfort.