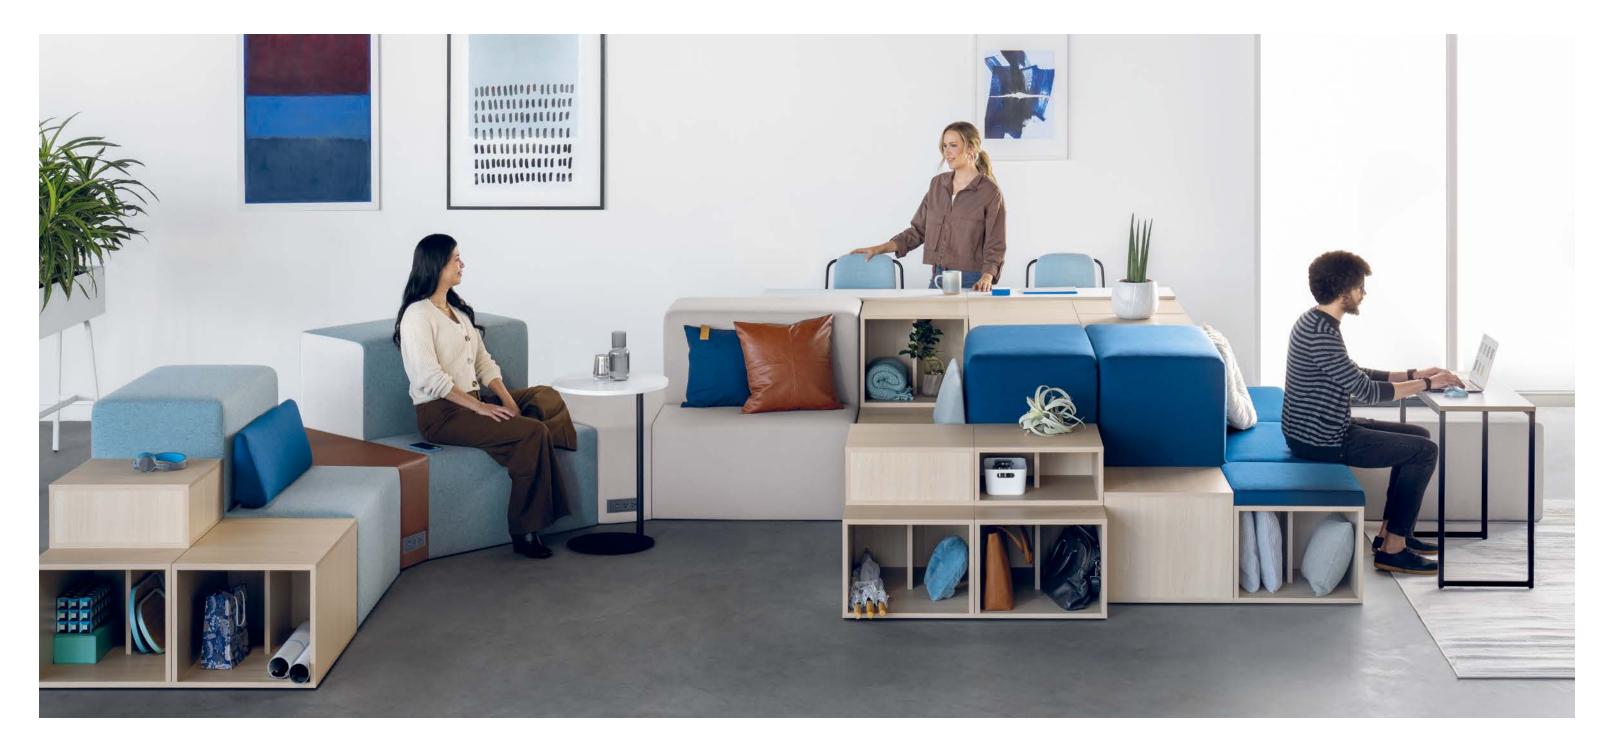

# The Next Level of Modular

Rise reimagines modular seating with a collection of multilevel soft shapes and versatile work surfaces that adapt as easily as the user. Rise's movable pieces act like building blocks, so there's no right or wrong way to design and configure the perfect solution for solo or team work.

# Elevate Your Work

Elevate your workspace with Rise—designed to enhance workplace versatility and comfort. From lounge seating to tables, storage solutions, and planters, the range of ancillary components empowers individuals to tailor their environments to their preferences. The collection fosters creativity and productivity in the modern office, infusing a sense of comfort and personalization into traditional workspaces.

#### **Heightened Comfort**

Combine the structural cubes or platforms with accent cushions and soft lounge shapes to transform your settings into sophisticated, styled environments.

#### Amplified Space, Unified Design

Rise boxes provide an ideal storage solution for personal belongings such as bags and briefcases, ensuring an organized environment during collaborative work sessions.

# Thoughtful Design Elements

Designed to offer unique grouping possibilities, Rise Lounge is complemented by an array of systems, tables, and structural elements. Customers have a variety of options in textiles and stitching details to customize their spaces precisely. Rise Lounge is well-suited for informal seating areas in open collaborative and learning spaces, while Rise Platform Lounge provides elegant solutions for touchdown work areas and reception spaces. Featuring a wide selection of finish options and ancillary components, such as boxes, planters, tables, lounges, ottomans, and storage solutions, the Rise line caters to diverse professional environments. From collaborative zones to waiting areas, Rise ensures every space is outfitted to meet clients' needs.

# Rise Up

Rise makes get-away spaces more productive, comfortable, and relevant with practical features and available options. The variety of shapes and sizes can be mixed and matched to create stadium-style seating with multiple sitting postures.