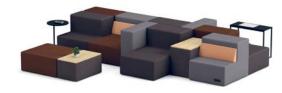

#### **Heightened Comfort**

Combine the structural cubes or platforms with accent cushions and soft lounge shapes to transform your settings into sophisticated, styled environments.

# Thoughtful Design Elements

Designed to offer unique grouping possibilities, Rise Lounge is complemented by an array of systems, tables, and structural elements. Customers have a variety of options in textiles and stitching details to customize their spaces precisely. Rise Lounge is well-suited for informal seating areas in open collaborative and learning spaces, while Rise Platform Lounge provides elegant solutions for touchdown work areas and reception spaces. Featuring a wide selection of finish options and ancillary components, such as boxes, planters, tables, lounges, ottomans, and storage solutions, the Rise line caters to diverse professional environments. From collaborative zones to waiting areas, Rise ensures every space is outfitted to meet clients' needs.

Showcasing style with distinct textiles and custom stitching details, Rise offers a variety of fabric options, including button tufting, contrast welting, dual upholstery, and solid-color designs.

6