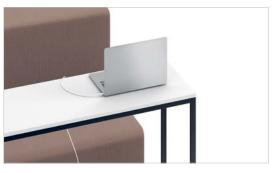

- 4 **Laptop tables** pull into place with bases that slide below the seating, eliminating inconvenient just-out-of-reach situations.
- 5 Rectangular tables span over, work in front of, or position behind seating modules to provide convenient desktops where needed.
- 6 Integrated power keeps devices connected to two receptacles, one USB-A, and one USB-C port so when and where you work isn't determined by a battery.