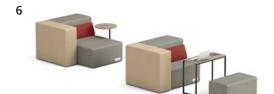

Showcasing style with distinct textiles and custom stitching details, Rise offers a variety of fabric options, including button tufting, contrast welting, dual upholstery, and solid-color designs.

6

# Rise Up

Rise makes get-away spaces more productive, comfortable, and relevant with practical features and available options. The variety of shapes and sizes can be mixed and matched to create stadium-style seating with multiple sitting postures.