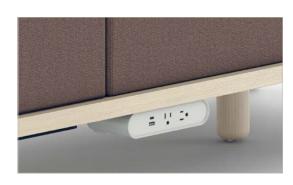

The two-tone laminate edge band adds a striking visual detail to the platform, available exclusively in laminate finishes.

Undermount power options can be placed anywhere under platforms and in boxes with power cutouts, seamlessly bringing technology into the space.

The multi-use nesting table serves both as a functional work surface and an effective space divider.

Integrated power features accommodate modern technological needs effortlessly.

Integrated slide glides make reconfiguration easy and allow for multiple seating positions, enhancing flexibility and comfort.