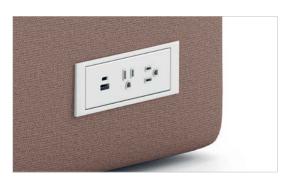

- 4 **Laptop tables** pull into place with bases that slide below the seating, eliminating inconvenient just-out-of-reach situations.
- 5 Rectangular tables span over, work in front of, or position behind seating modules to provide convenient desktops where needed.
- 6 Integrated power keeps devices connected to two receptacles, one USB-A, and one USB-C port so when and where you work isn't determined by a battery.

The two-tone laminate edge band adds a striking visual detail to the platform, available exclusively in laminate finishes.

Undermount power options can be placed anywhere under platforms and in boxes with power cutouts, seamlessly bringing technology into the space.