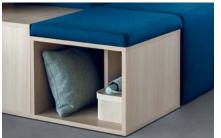

#### Amplified Space, Unified Design

Rise boxes provide an ideal storage solution for personal belongings such as bags and briefcases, ensuring an organized environment during collaborative work sessions.