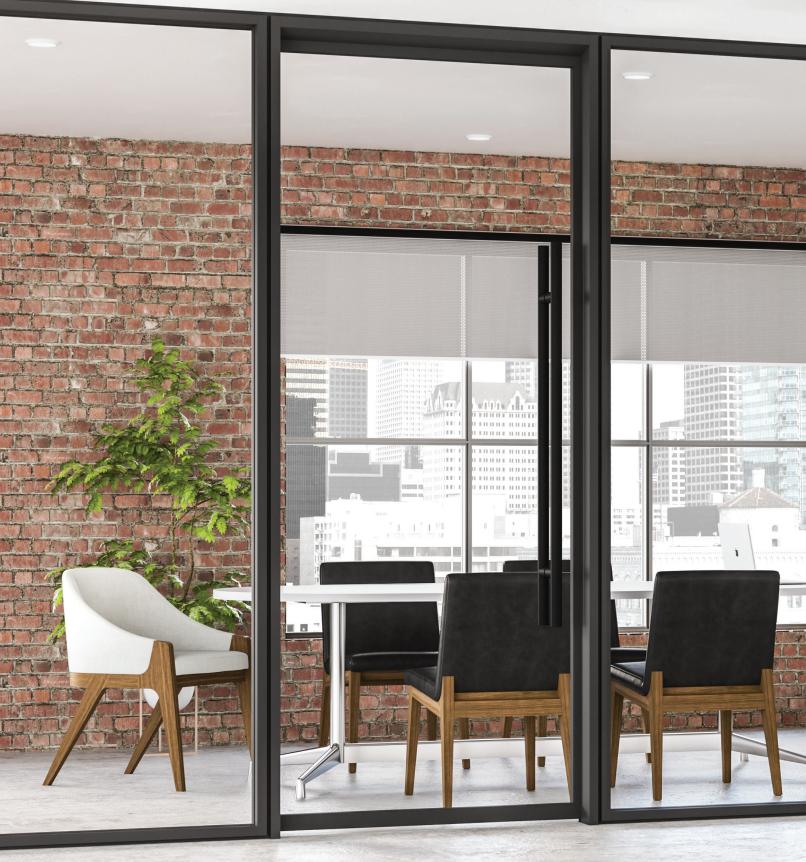

# Modern Elegance

Aspect frameless glass office fronts deliver a modern, sophisticated solution that creates beautiful, natural light-filled environments. These spaces foster visibility and transparency to promote human connection, while also offering superior acoustic performance and privacy.

### Minimal Aesthetic

Aspect embodies the simplicity of a storefront solution while eliminating the inefficiencies of stick-built construction. The result is a sophisticated office environment featuring a minimal aesthetic with all-glass surfaces and subtle trim lines for a streamlined, modern look.

### Strong Acoustic Performer

Designed for more than just aesthetics, Aspect walls are engineered for performance. Using ½" glass and specialized gasketing, they effectively block and contain sound, ensuring that privacy and focus are maintained in busy office settings.