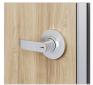

### Hardware

Cylindrical Lever

Ladder Pull

Mortise Lever

Mortise Lever, Title 24

All hardware is available in black or silver, with passage and locking options.