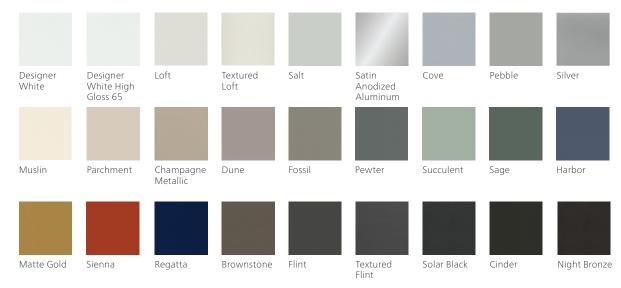

### **Trim Finishes**

A wide selection of glass and trim finishes is available online at allsteeloffice.com.

Glass offered in ½" thickness, with tempered and laminated options and STC ratings up to 39.

Although the colors reproduced in this brochure were matched with care, they may vary from the actual finish. When color is critical, please obtain a physical sample.