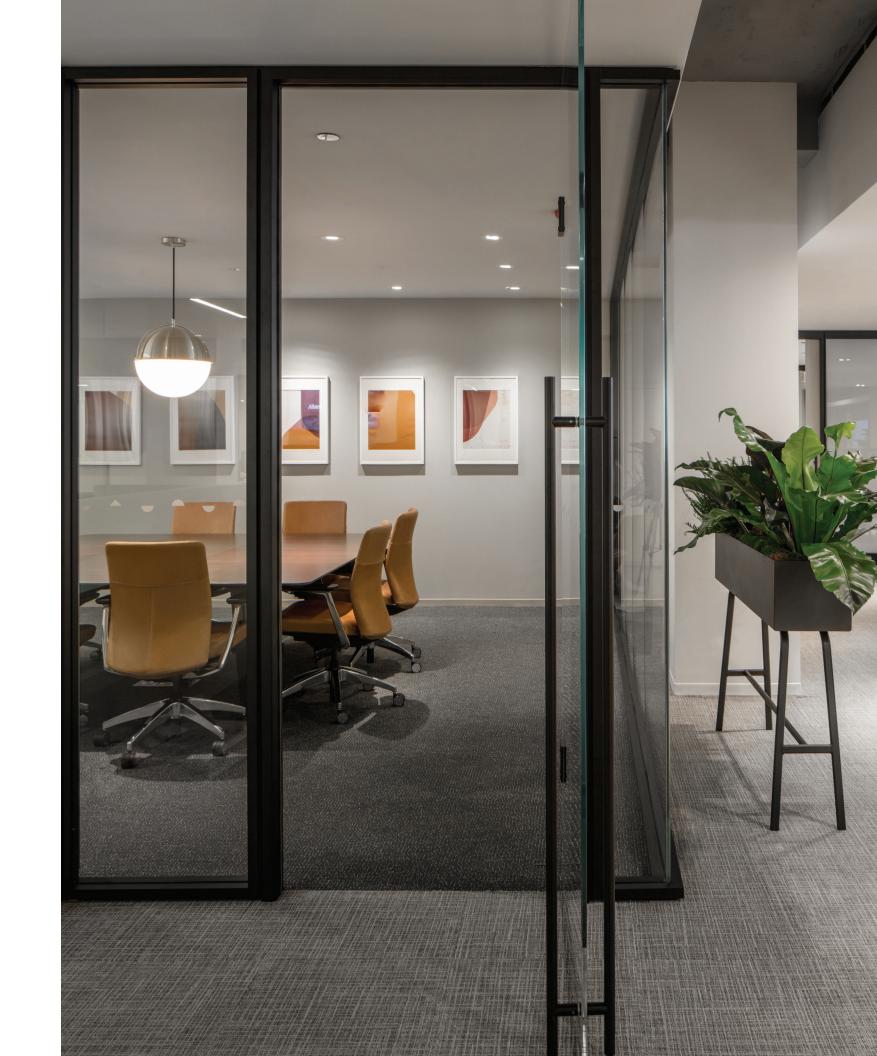

# Modern Elegance

Aspect frameless glass office fronts deliver a modern, sophisticated solution that creates beautiful, natural light-filled environments. These spaces foster visibility and transparency to promote human connection, while also offering superior acoustic performance and privacy.

### Minimal Aesthetic

Aspect embodies the simplicity of a storefront solution while eliminating the inefficiencies of stick-built construction. The result is a sophisticated office environment featuring a minimal aesthetic with all-glass surfaces and subtle trim lines for a streamlined, modern look.

## Enhancing Workplace Culture

Aspect frameless glass walls remove solid barriers, creating a sense of openness, promoting accessibility, and allowing adjacent teams to maintain a line of sight to leadership, project work, and team activities.