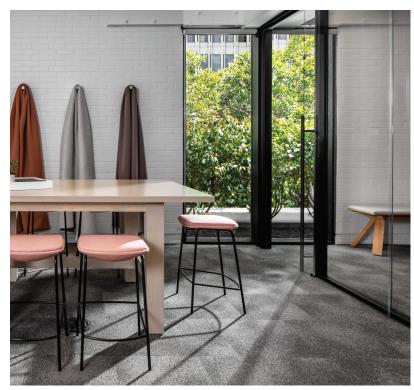

# Modern Elegance

Aspect frameless glass office fronts deliver a modern, sophisticated solution that creates beautiful, natural light-filled environments. These spaces foster visibility and transparency to promote human connection, while also offering superior acoustic performance and privacy.

### Minimal Aesthetic

Aspect embodies the simplicity of a storefront solution while eliminating the inefficiencies of stick-built construction. The result is a sophisticated office environment featuring a minimal aesthetic with all-glass surfaces and subtle trim lines for a streamlined, modern look.

## Enhancing Workplace Culture

Aspect frameless glass walls remove solid barriers, creating a sense of openness, promoting accessibility, and allowing adjacent teams to maintain a line of sight to leadership, project work, and team activities.