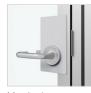

### Hardware

Cylindrical Lever

Ladder Pull

Mortise Lever

Mortise Lever, Title 24

All hardware is available in black or silver, with passage and locking options.