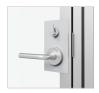

### Hardware

Cylindrical Lever

Ladder Pull

Mortise Lever

Mortise Lever, Title 24

All hardware is available in black or silver, with passage and locking options.