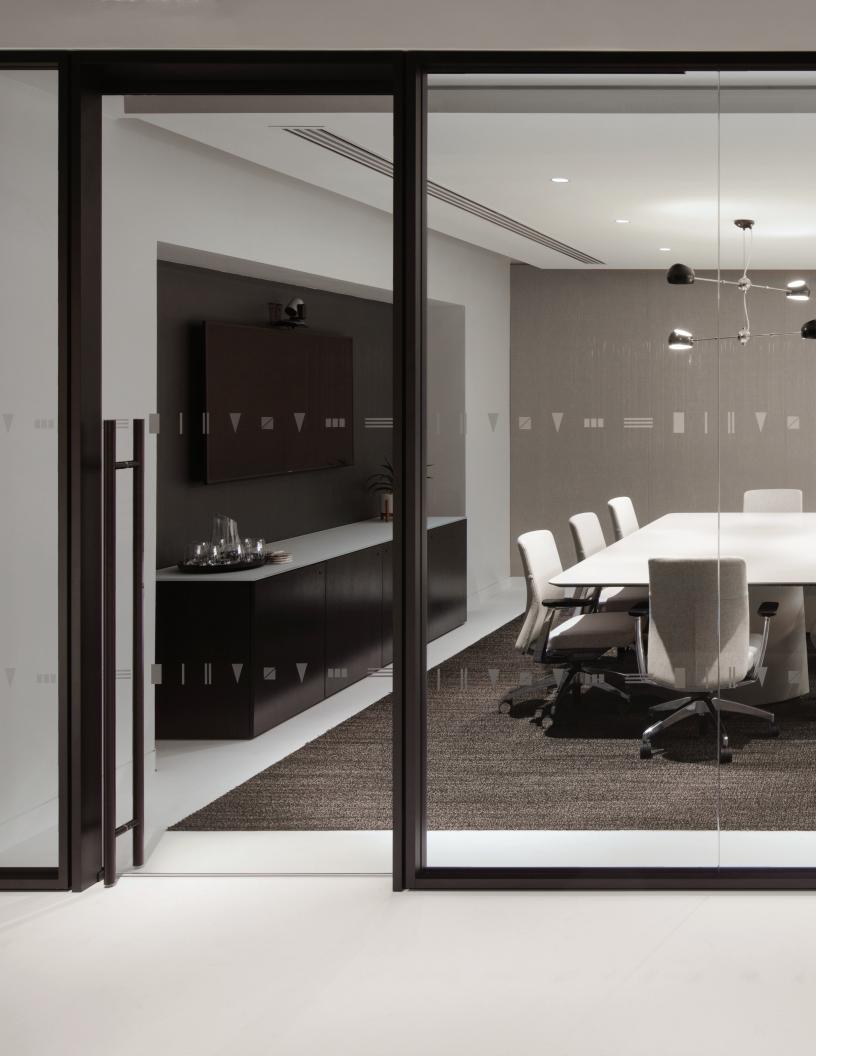

# Modern Elegance

Aspect frameless glass office fronts deliver a modern, sophisticated solution that creates beautiful, natural light-filled environments. These spaces foster visibility and transparency to promote human connection, while also offering superior acoustic performance and privacy.

## Enhancing Workplace Culture

Aspect frameless glass walls remove solid barriers, creating a sense of openness, promoting accessibility, and allowing adjacent teams to maintain a line of sight to leadership, project work, and team activities.