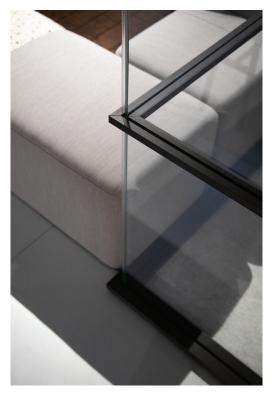

### Strong Acoustic Performer

Designed for more than just aesthetics, Aspect walls are engineered for performance. Using ½" glass and specialized gasketing, they effectively block and contain sound, ensuring that privacy and focus are maintained in busy office settings.

### **Trim Finishes**

A wide selection of glass and trim finishes is available online at allsteeloffice.com.

Glass offered in ½" thickness, with tempered and laminated options and STC ratings up to 39.

Although the colors reproduced in this brochure were matched with care, they may vary from the actual finish. When color is critical, please obtain a physical sample.