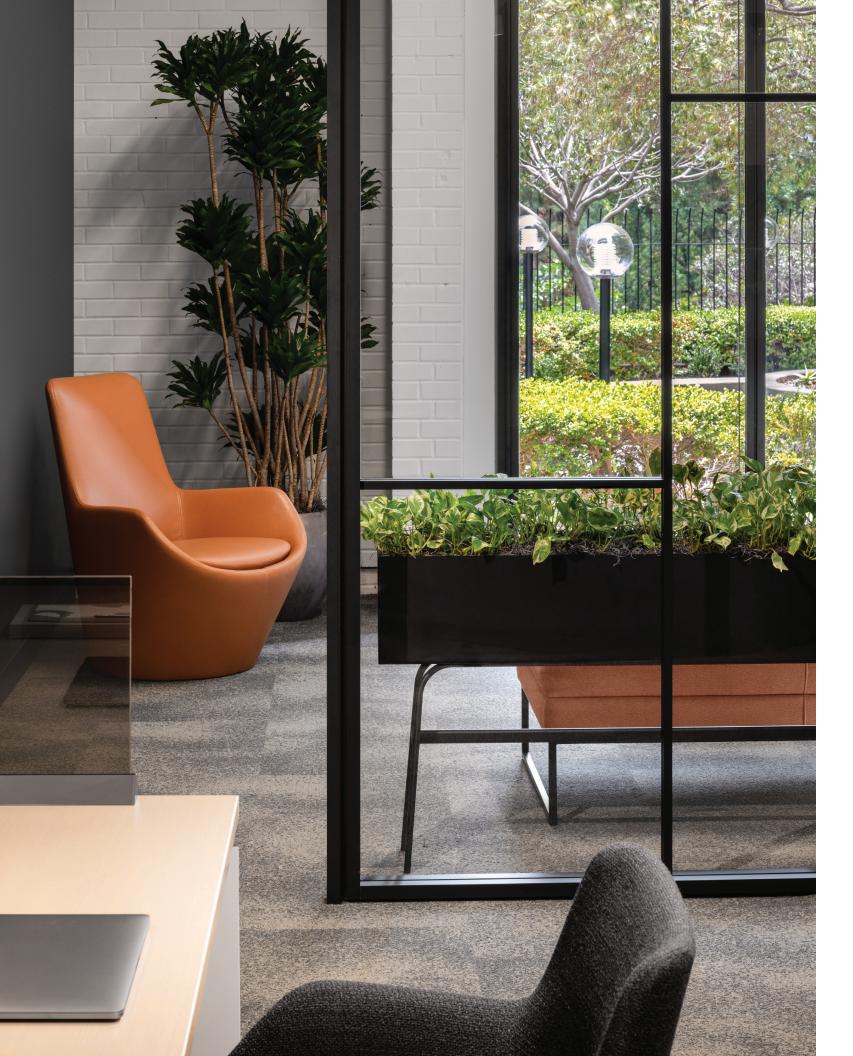

## Enhancing Workplace Culture

Aspect frameless glass walls remove solid barriers, creating a sense of openness, promoting accessibility, and allowing adjacent teams to maintain a line of sight to leadership, project work, and team activities.