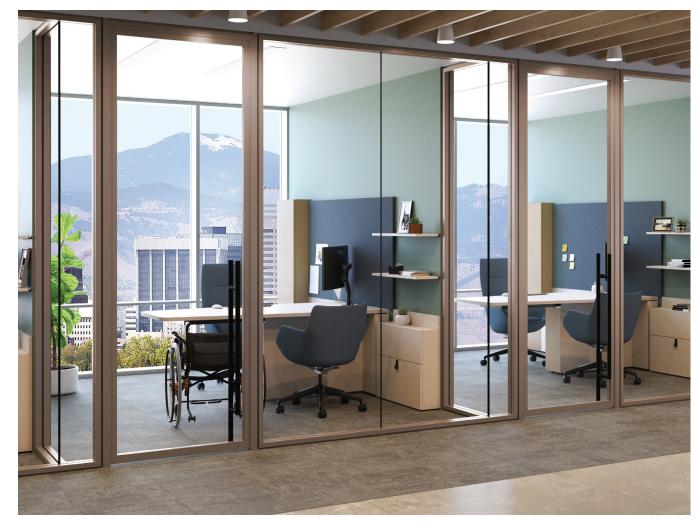

### Aspect Statement of Line

Frameless Glass

Sliding Door

Swing Door

Field-Applied Mullions

### Hardware

Cylindrical Lever

Ladder Pull

Mortise Lever

Mortise Lever, Title 24

All hardware is available in black or silver, with passage and locking options.

### **Trim Finishes**

A wide selection of glass and trim finishes is available online at allsteeloffice.com.

Glass offered in ½" thickness, with tempered and laminated options and STC ratings up to 39.

Although the colors reproduced in this brochure were matched with care, they may vary from the actual finish. When color is critical, please obtain a physical sample.