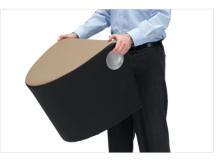

Specify Scooch with multiple upholsteries.

Sculpted handles allow easy movement.

Excellent for collaborative areas.