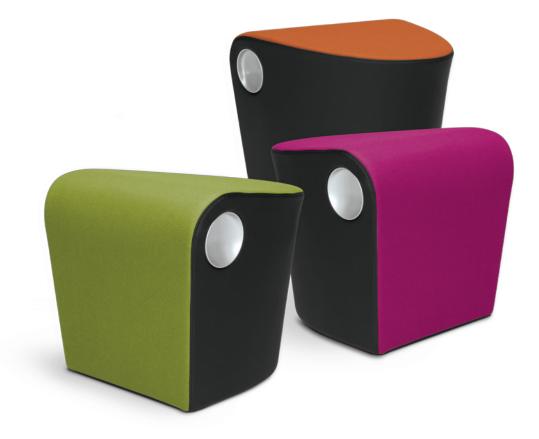

## Scooch™

As part of the Gather<sup>™</sup> collection, Scooch is lightweight and multi-functional seating. Easily pick it up and move it from space to space. Turn it around to find the most comfortable posture — either leaning in to engage or sitting upright to listen.

Specify Scooch with multiple upholsteries.

Sculpted handles allow easy movement.

Excellent for collaborative areas.