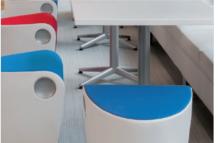

## Scooch™

As part of the Gather<sup>™</sup> collection, Scooch is lightweight and multi-functional seating. Easily pick it up and move it from space to space. Turn it around to find the most comfortable posture — either leaning in to engage or sitting upright to listen.

Specify Scooch with multiple upholsteries.

Sculpted handles allow easy movement.

Excellent for collaborative areas.