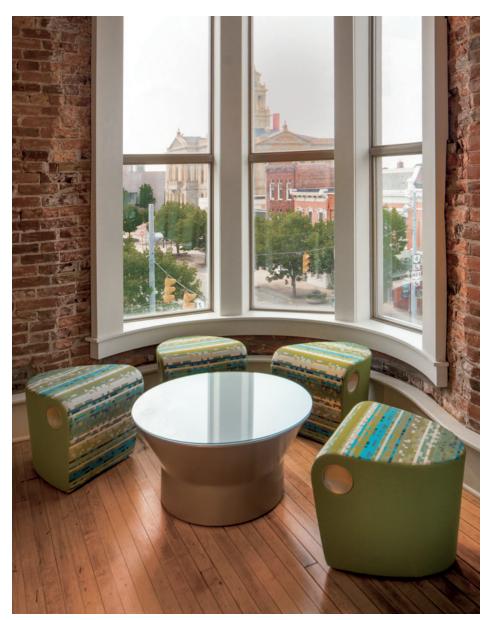

## Scooch™

As part of the Gather<sup>™</sup> collection, Scooch is lightweight and multi-functional seating. Easily pick it up and move it from space to space. Turn it around to find the most comfortable posture — either leaning in to engage or sitting upright to listen.

Specify Scooch with multiple upholsteries.

Sculpted handles allow easy movement.

Excellent for collaborative areas.