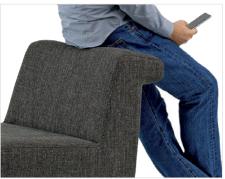

The unique back design allows leaning and perching.

Create a design statement by using different fabrics for the seat and sides.

Self-centering base returns to its original position.