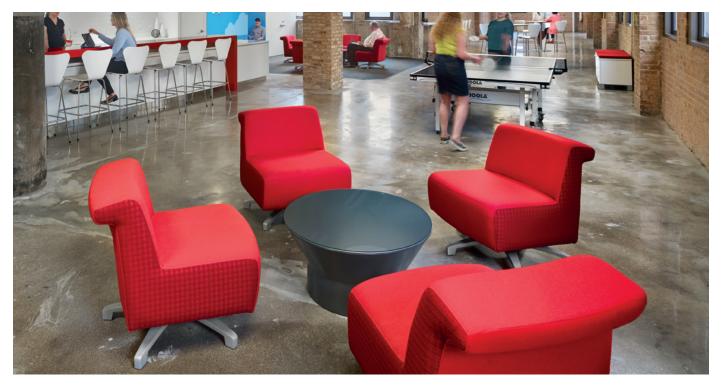

## Linger™

As part of the Gather<sup>™</sup> collection, Linger gives you the freedom to sit in the way that works best for you. The base swivels, plus it self-centers to its original position when not in use.

The unique back design allows leaning and perching.

Create a design statement by using different fabrics for the seat and sides.

Self-centering base returns to its original position.