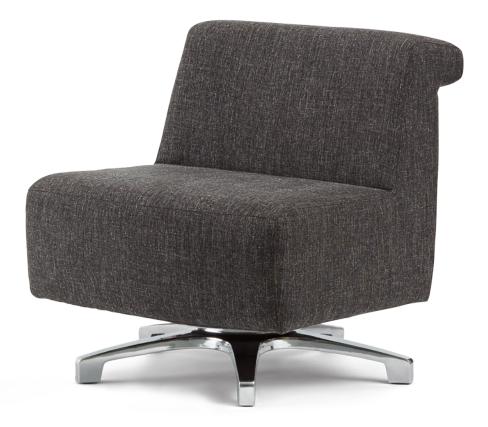

## Linger™

As part of the Gather<sup>™</sup> collection, Linger gives you the freedom to sit in the way that works best for you. The base swivels, plus it self-centers to its original position when not in use.

The unique back design allows leaning and perching.

Create a design statement by using different fabrics for the seat and sides.

Self-centering base returns to its original position.

## Linger Statement of Line

30½"H x 29"W x 27½"D Seat 17¾"H x 27"W x 23¼"D

Allsteel Inc. Muscatine, Iowa 52761 allsteeloffice.com Form # A8091.B1 (12/16)

©2016 Allsteel Inc. Allsteel is a registered trademark and Gather and Linger are trademarks. Indoor Advantage is a trademark of SCS Global Services. Ievel is a registered trademark of BIFMA International.