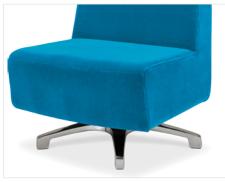

## Linger™

As part of the Gather<sup>™</sup> collection, Linger gives you the freedom to sit in the way that works best for you. The base swivels, plus it self-centers to its original position when not in use.

The unique back design allows leaning and perching.

Create a design statement by using different fabrics for the seat and sides.

Self-centering base returns to its original position.