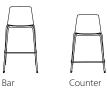

#### Stools

Vicinity chairs and stools stack up to 10 high or 5 high with a seat pad.

The Vicinity lounge and rocker chairs feature upholstery with a veneer shell or a fully upholstered back.

Available with a sled or four-leg base, the chairs are lightweight and easy to move.