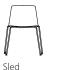

#### Chairs

Optional seat pad available on four-leg chairs, sled-base chairs, counter-height stools, and bar-height stools.

Vicinity chairs and stools stack up to 10 high or 5 high with a seat pad.

The Vicinity lounge and rocker chairs feature upholstery with a veneer shell or a fully upholstered back.

Available with a sled or four-leg base, the chairs are lightweight and easy to move.