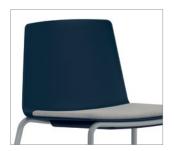

## Comfortable Versatility

The lightweight design of Vicinity seating allows for easy relocation wherever needed.

Featuring a flexible polymer shell on chairs and stools, and an upholstered lounge chair and rocker, users can work and meet in comfort.

Optional seat pad on Vicinity chairs and stools offers more comfort.

2