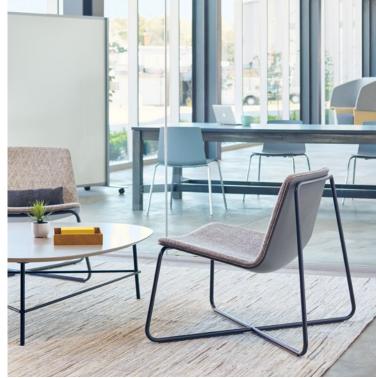

### Cohesive Collection

Vicinity seating offers the flexibility to outfit various spaces throughout the workplace. Each chair and stool fulfills a distinct need and function, while the design style creates a consistent aesthetic across cafés, team project rooms, collaboration spaces, and reception areas.

## Comfortable Versatility

The lightweight design of Vicinity seating allows for easy relocation wherever needed.

Featuring a flexible polymer shell on chairs and stools, and an upholstered lounge chair and rocker, users can work and meet in comfort.

Vicinity chairs and stools stack up to 10 high or 5 high with a seat pad.

The Vicinity lounge and rocker chairs feature upholstery with a veneer shell or a fully upholstered back.

Available with a sled or four-leg base, the chairs are lightweight and easy to move.