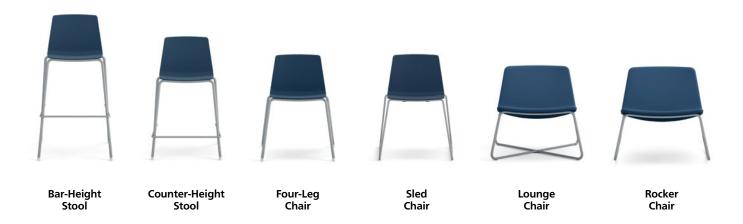

### Vicinity Statement of Line

#### Stools

#### Chairs

Optional seat pad available on four-leg chairs, sled-base chairs, counter-height stools, and bar-height stools.