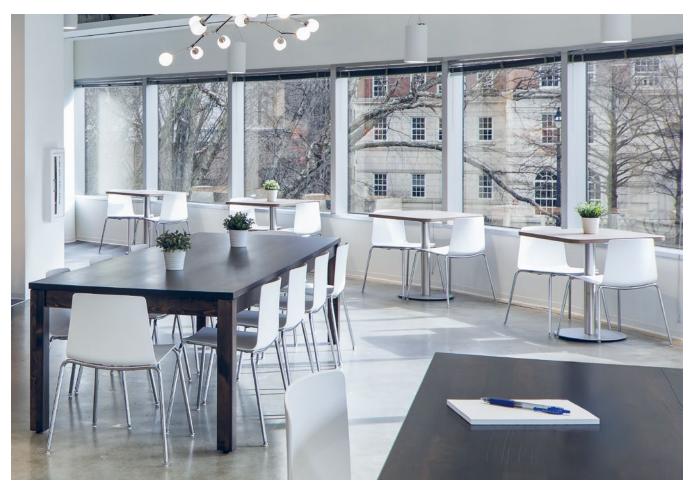

### Cohesive Collection

Vicinity seating offers the flexibility to outfit various spaces throughout the workplace. Each chair and stool fulfills a distinct need and function, while the design style creates a consistent aesthetic across cafés, team project rooms, collaboration spaces, and reception areas.

## Comfortable Versatility

The lightweight design of Vicinity seating allows for easy relocation wherever needed.

Featuring a flexible polymer shell on chairs and stools, and an upholstered lounge chair and rocker, users can work and meet in comfort.