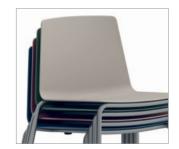

Vicinity chairs and stools stack up to 10 high or 5 high with a seat pad.

The Vicinity lounge and rocker chairs feature upholstery with a veneer shell or a fully upholstered back.

Available with a sled or four-leg base, the chairs are lightweight and easy to move.