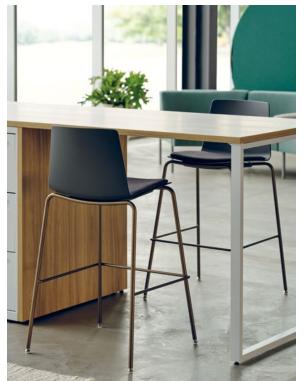

Vicinity chairs and stools stack up to 10 high or 5 high with a seat pad.

The Vicinity lounge and rocker chairs feature upholstery with a veneer shell or a fully upholstered back.

Available with a sled or four-leg base, the chairs are lightweight and easy to move.

#### Chairs

Optional seat pad available on four-leg chairs, sled-base chairs, counter-height stools, and bar-height stools.