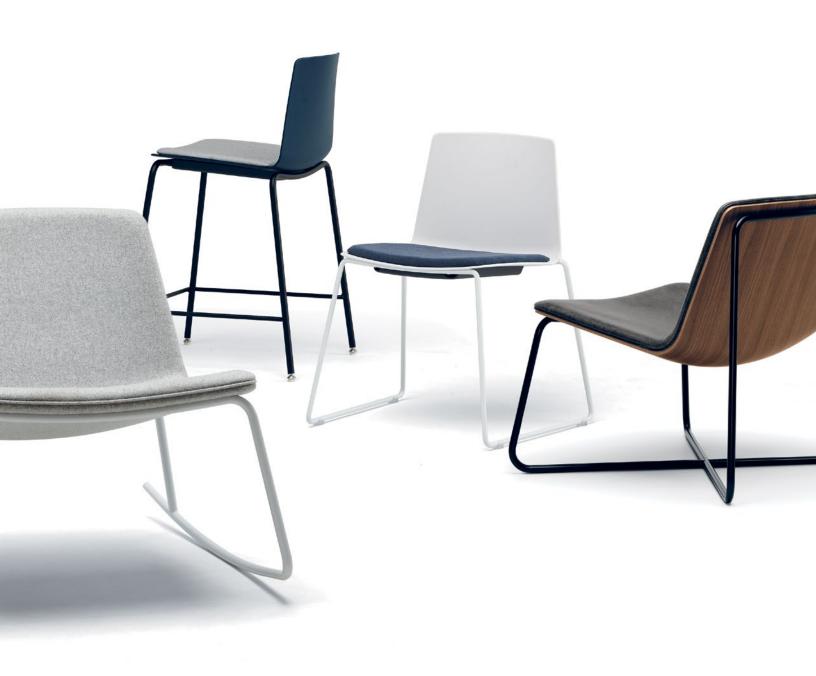

### Cohesive Collection

Vicinity seating offers the flexibility to outfit various spaces throughout the workplace. Each chair and stool fulfills a distinct need and function, while the design style creates a consistent aesthetic across cafés, team project rooms, collaboration spaces, and reception areas.

## Comfortable Versatility

The lightweight design of Vicinity seating allows for easy relocation wherever needed.

Featuring a flexible polymer shell on chairs and stools, and an upholstered lounge chair and rocker, users can work and meet in comfort.

Vicinity chairs and stools stack up to 10 high or 5 high with a seat pad.

The Vicinity lounge and rocker chairs feature upholstery with a veneer shell or a fully upholstered back.

Available with a sled or four-leg base, the chairs are lightweight and easy to move.