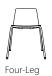

#### Chairs

Optional seat pad available on four-leg chairs, sled-base chairs, counter-height stools, and bar-height stools.

Vicinity chairs and stools stack up to 10 high or 5 high with a seat pad.

The Vicinity lounge and rocker chairs feature upholstery with a veneer shell or a fully upholstered back.

Available with a sled or four-leg base, the chairs are lightweight and easy to move.