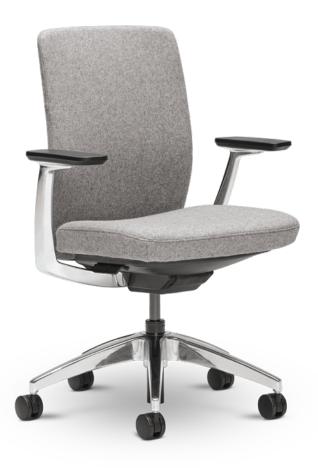

### **Conference Chair**

Designed in partnership with Bruce Fifield, Evo is a comprehensive family of seating that includes task chairs and stools, conference chairs, and side chairs.

## Features

Upholstered mid-back Arm options Weight-activated control

# Evo Conference Chair Statement of Line

Overall 35"-40"H x 26"W x 26"D Seat 16¼"-21¼"H x 20"W x 16"-18¾"D 20¾"H x 17"W Back 6%"-11"H x 121/2"-21"W (3" depth range) Adjustable Arms Polished Fixed Arms 85%"H x 20"W x 91/2"D

Armless model also available.