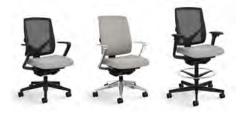

#### Design by Wolfgang Deisig, Deisig Design

Lyric brings a unified look to your entire space. Its comfort and intuitive functionality, paired with its simple yet striking lines, make it a perfect fit for wherever you work.

#### Mesh Back Colors

Exterior Mesh/Frame Color Combinations

Platinum/ Carbon/ Titanium Black For upholstered models only.

Frame Colors

Titanium Black

Base Finishes

Polished Titanium

A wide selection of seating upholsteries is available online at allsteeloffice.com.

Mid-Back Chair

High-Back Chair

Mid-Back Stool High-Back Stool