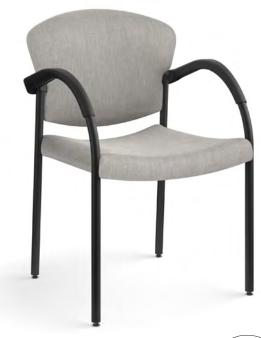

# Seek®

Design by Marcus Koepke, Marcus Curtis Design

Seek is perfect for spaces where you need a chair that's versatile, durable, and ready to work. With a stacking and nesting design for storage, Seek's reduced footprint supports today's agile environments by quickly transforming any area into a comfortable, adaptable collaborative space.

A wide selection of seating upholsteries is available online at allsteeloffice.com. Armless model also available.

Options include:

- Poly seat and back
- Poly seat and mesh back
- Upholstered seat and poly back
- Upholstered seat and mesh back