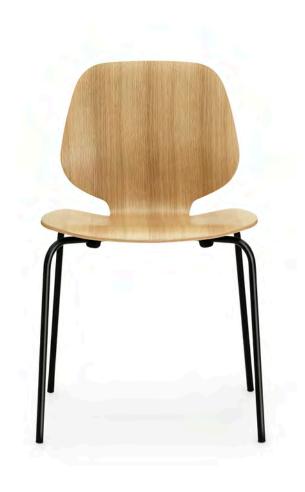

### Form Metal & Wood

Poly Shell Colors

Warm Black White

Metal Base Colors White Black

Not available for Rocking Armchair.

My Chair

Veneer Finish

Metal Base Color

Black

Rocking Armchair