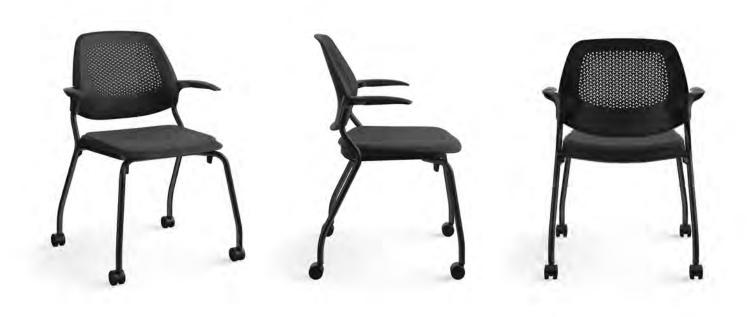

# Seek®

Design by Marcus Koepke, Marcus Curtis Design

Seek is perfect for spaces where you need a chair that's versatile, durable, and ready to work. With a stacking and nesting design for storage, Seek's reduced footprint supports today's agile environments by quickly transforming any area into a comfortable, adaptable collaborative space.

A wide selection of seating upholsteries is available online at allsteeloffice.com. Armless model also available.

Options include:

- Poly seat and back
- Poly seat and mesh back
- Upholstered seat and poly back
- Upholstered seat and mesh back