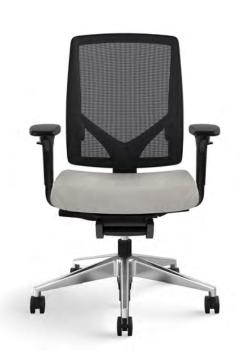

#### Design by Bruce Fifield, Studio Fifield

Evo chairs feature weight-activated recline so there's no additional tension adjustment. Intuitive controls, along with specially sculpted and formulated seat foam, create a comfortable sitting experience for wherever and however people work.

#### Mesh Back Colors

Frame Colors

Polished Titanium Black Aluminum

Coordinating stitch also available. Accent stitching is available on task models seat and conference chair back and seat. Accent stitching is not available on side chair. A wide selection of seating upholsteries is available online at allsteeloffice.com.

Task Chair