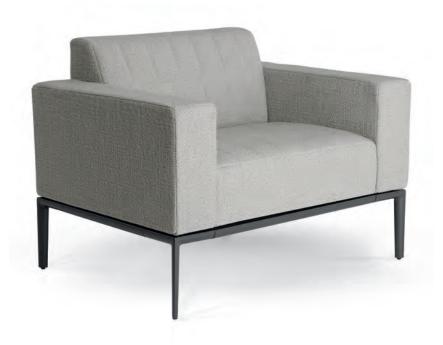

# Parallel™

Design by Chris Adamick, Chris Adamick Design

Designed as a modern-day soft-seating collection, Parallel provides support in a variety of user interactions, no matter the posture. Chairs, sofas, and tables accommodate a wide range of functions, from reception areas to workspaces.

### Base Finishes

White

Brilliant

A wide selection of seating upholsteries is available online at allsteeloffice.com.