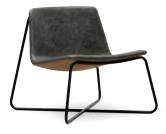

# Linger™

Design by IDa Design + HOK Product Design

Linger is a lounge chair that accommodates a variety of postures. Take a seat for longer meetings, sit upright, lounge, swing your legs over the side, or perch on the back for shorter interactions.

Base Finishes

Polished Aluminum

A wide selection of seating upholsteries is available online at allsteeloffice.com.