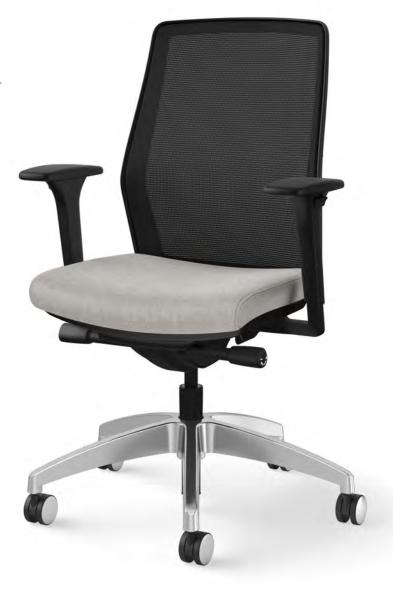

## $\mathsf{Evo}^{^{\mathsf{TM}}}$

#### Design by Bruce Fifield, Studio Fifield

Evo chairs feature weight-activated recline so there's no additional tension adjustment. Intuitive controls, along with specially sculpted and formulated seat foam, create a comfortable sitting experience for wherever and however people work.

#### Mesh Back Colors

Frame Colors

Polished Titanium Black Aluminum

Coordinating stitch also available. Accent stitching is available on task models seat and conference chair back and seat. Accent stitching is not available on side chair. A wide selection of seating upholsteries is available online at allsteeloffice.com.

Task Chair