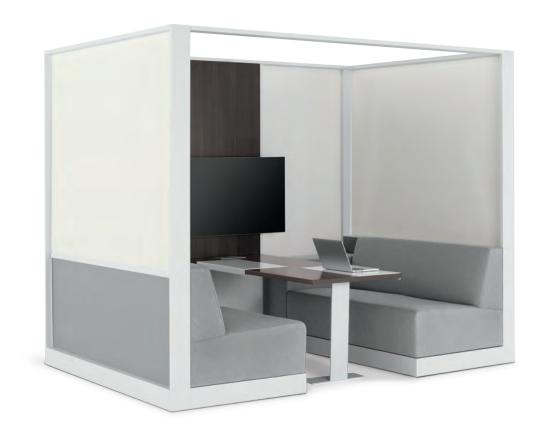

# $Retreat^{^{\mathsf{m}}}$

Design by Bendtsen Design Associates

Retreat is a space-defining lounge collection that supports real work in often underutilized spaces. It defines areas for small groups, provides privacy for individuals, and offers visual consistency in space planning.

Return-to-center swivel, 360-degree swivel, or glides available for all chairs.

A wide selection of seating upholsteries is available online at allsteeloffice.com.