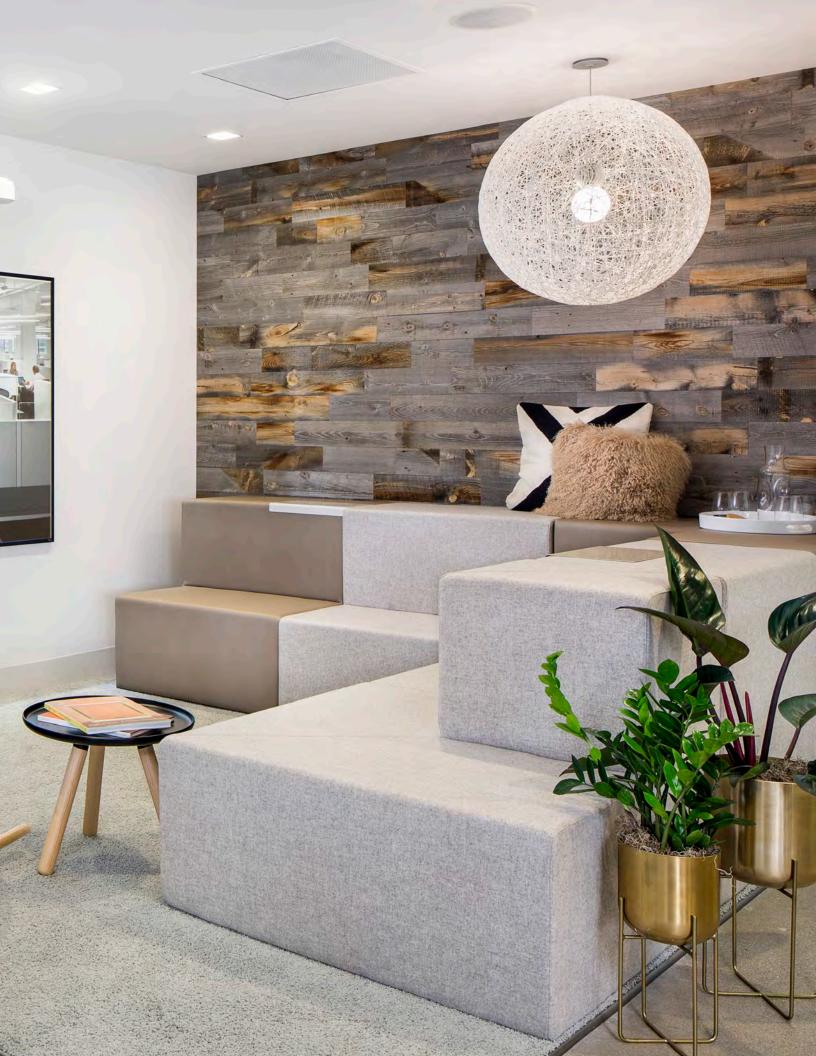

# $Rise^{TM}$

Design by IDa Design + HOK Product Design

Rise tiered modular seating is a surprisingly natural and comfortable way to assemble a small or large group without taking over an entire room. Rise is an ingenious solution for gathering people in a small space or creating a meeting space with a single grouping of furniture.