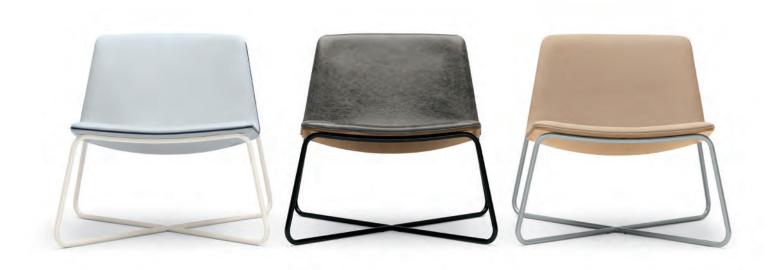

# $\mathsf{Vicinity}^{^{\mathsf{m}}}$

#### Design by IDa Design

The Vicinity collection is a platform of chairs, stools, and tables that enables your business to respond to changing needs while complementing your distinctive style.

### Design by IDa Design

White

The Vicinity collection is a platform of chairs, stools, and tables that enables your business to respond to changing needs while complementing your distinctive style.

# Poly Shell Colors White Zest Calypso Cherry Titanium Brownstone Regatta Lava Frame Finishes Brilliant Chrome Silver Pyrite Bullseye Flint Black

### Design by IDa Design

# Vicinity<sup>™</sup> Collection

#### **Refined Aesthetics**

a distinctive style across the entire collection.

#### A Perfect Match

Breadth of line includes stacking chairs, stools, lounge chairs, and tables that coordinate seamlessly in any space.

### **Design Versatility**

The Vicinity collection offers multiple colors and premium details on seating and tables, creating a signature look.

Lounge

Upholstered and Veneer Back

**Chair and Stool** 

Chair: Four-Leg and Sled Base Stool: Counter and Bar Height