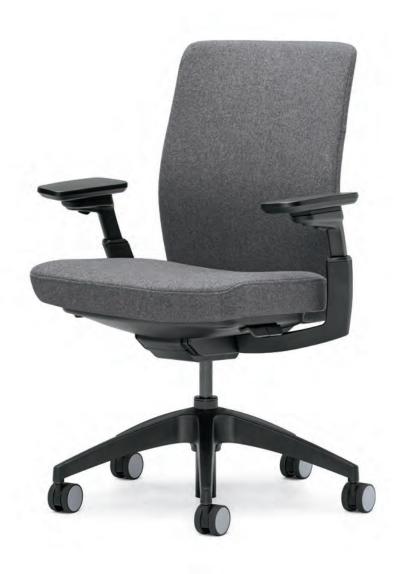

## $\mathsf{Evo}^{^{\mathsf{TM}}}$

#### Design by Bruce Fifield, Studio Fifield

Evo chairs feature weight-activated recline so there's no additional tension adjustment. Intuitive controls, along with specially sculpted and formulated seat foam, create a comfortable sitting experience for wherever and however people work.

#### Mesh Back Colors

Frame Colors

Polished Titanium Black Aluminum

Coordinating stitch also available. Accent stitching is available on task models seat and conference chair back and seat. Accent stitching is not available on side chair. A wide selection of seating upholsteries is available online at allsteeloffice.com.