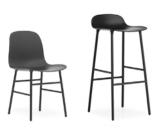

#### normann

#### COPENHAGEN

Presented by Allsteel

Allsteel and Normann Copenhagen are pleased to announce a partnership bringing accessible Danish design and new sensibility to the North American contract workplace.

#### Form Barstool

Poly Shell Colors

Warm White Metal Base Colors

White