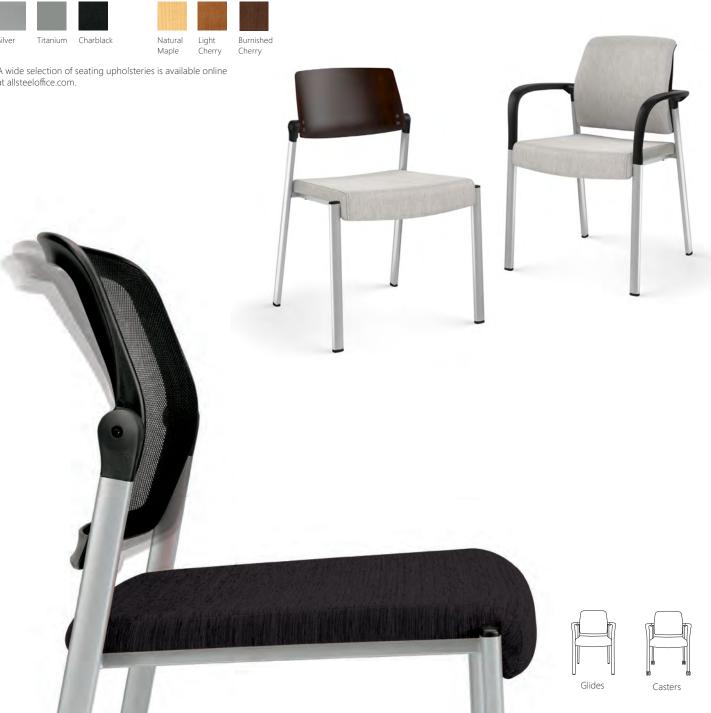

### Frame Colors

Silver

Black

A wide selection of seating upholsteries is available online at allsteeloffice.com. Available with keystone or square back. Armless model also available.

Caster

# Sled Base Glides Caster