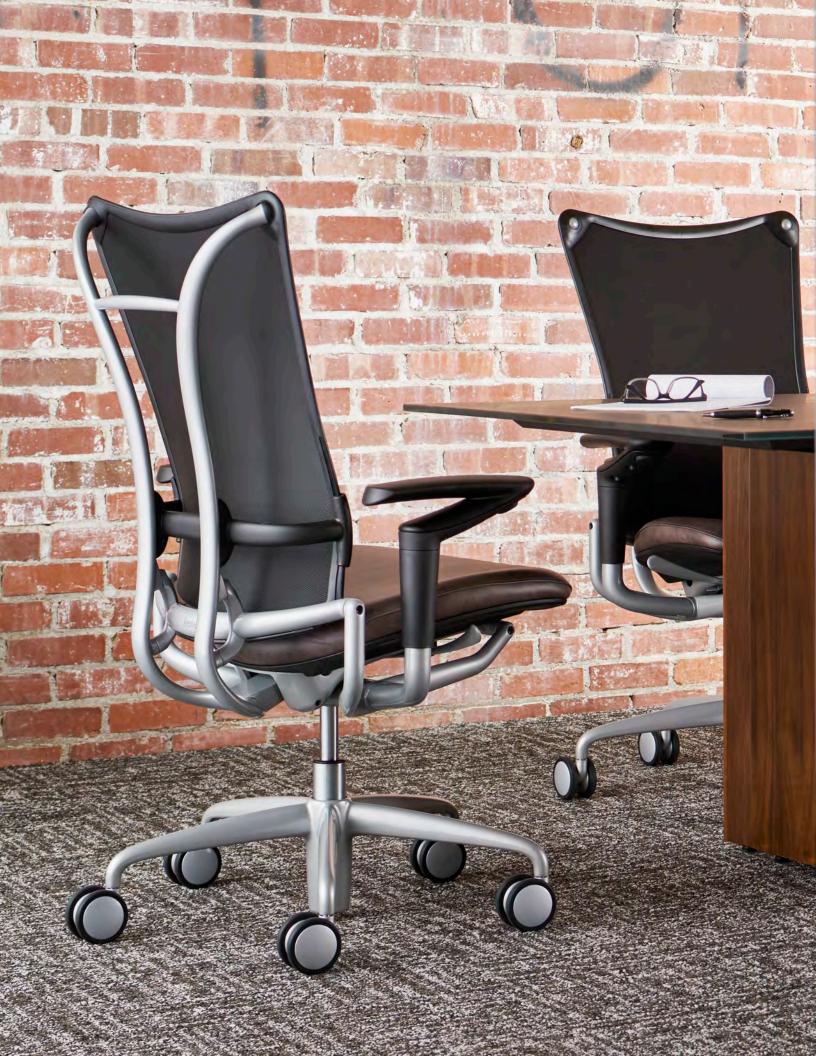

### #19®

Design by Marcus Koepke, Marcus Curtis Design

#19 is the sum expression of 18 integral parts plus one equally integral human being. It began with you: how you sit, move, work, adjust, and recline. It moves naturally with you, keeps you supported in every position, and makes you comfortable throughout the day.

Mesh Back Color

Frame/Base Colors

Silver

A wide selection of seating upholsteries is available online at allsteeloffice.com.