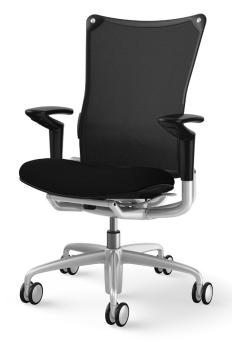

## $\mathsf{Evo}^{^{\mathsf{TM}}}$

#### Design by Bruce Fifield, Studio Fifield

Evo chairs feature weight-activated recline so there's no additional tension adjustment. Intuitive controls, along with specially sculpted and formulated seat foam, create a comfortable sitting experience for wherever and however people work.

#### Mesh Back Colors

Frame Colors

Polished Titanium Black Aluminum

Coordinating stitch also available. Accent stitching is available on task models seat and conference chair back and seat. Accent stitching is not available on side chair. A wide selection of seating upholsteries is available online at allsteeloffice.com.