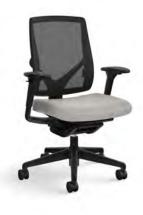

## $\mathsf{Evo}^{^{\mathsf{TM}}}$

#### Design by Bruce Fifield, Studio Fifield

Evo chairs feature weight-activated recline so there's no additional tension adjustment. Intuitive controls, along with specially sculpted and formulated seat foam, create a comfortable sitting experience for wherever and however people work.

#### Mesh Back Colors

Frame Colors

Polished Titanium Black Aluminum

Coordinating stitch also available. Accent stitching is available on task models seat and conference chair back and seat. Accent stitching is not available on side chair. A wide selection of seating upholsteries is available online at allsteeloffice.com.

Task Chair