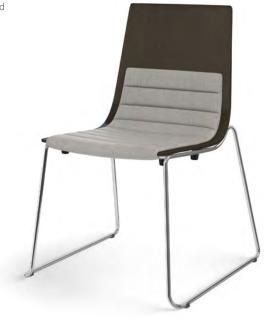

# Seek®

Design by Marcus Koepke, Marcus Curtis Design

Seek is perfect for spaces where you need a chair that's versatile, durable, and ready to work. With a stacking and nesting design for storage, Seek's reduced footprint supports today's agile environments by quickly transforming any area into a comfortable, adaptable collaborative space.

A wide selection of seating upholsteries is available online at allsteeloffice.com. Armless model also available.

Options include:

- Poly seat and back
- Poly seat and mesh back
- Upholstered seat and poly back
- Upholstered seat and mesh back