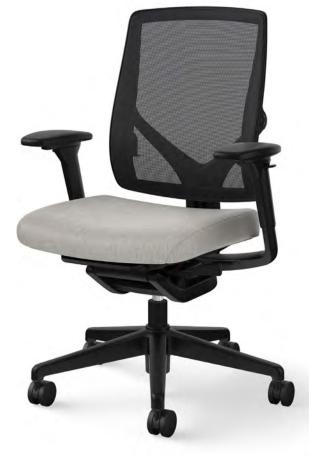

## $\mathsf{Evo}^{^{\mathsf{TM}}}$

#### Design by Bruce Fifield, Studio Fifield

Evo chairs feature weight-activated recline so there's no additional tension adjustment. Intuitive controls, along with specially sculpted and formulated seat foam, create a comfortable sitting experience for wherever and however people work.

#### Mesh Back Colors

Frame Colors

Polished Titanium Black Aluminum

Coordinating stitch also available. Accent stitching is available on task models seat and conference chair back and seat. Accent stitching is not available on side chair. A wide selection of seating upholsteries is available online at allsteeloffice.com.

Task Chair