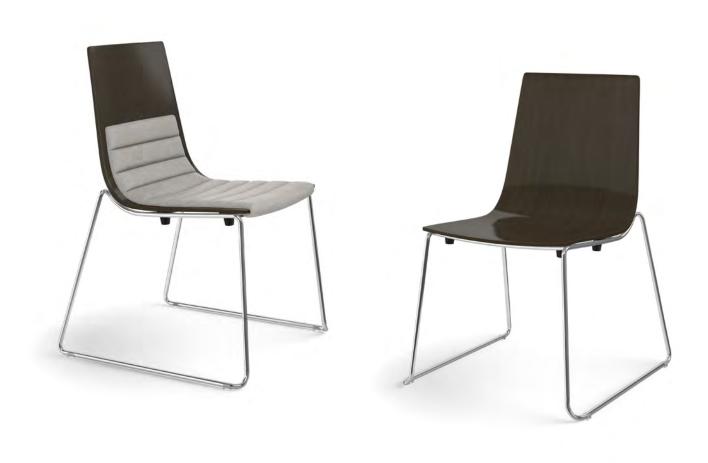

#### Design by Bruce Fifield, Studio Fifield

Evo chairs feature weight-activated recline so there's no additional tension adjustment. Intuitive controls, along with specially sculpted and formulated seat foam, create a comfortable sitting experience for wherever and however people work.

#### Mesh Back Colors

Frame Colors

Polished Titanium Black Aluminum

Coordinating stitch also available. Accent stitching is available on task models seat and conference chair back and seat. Accent stitching is not available on side chair. A wide selection of seating upholsteries is available online at allsteeloffice.com.

Task Chair