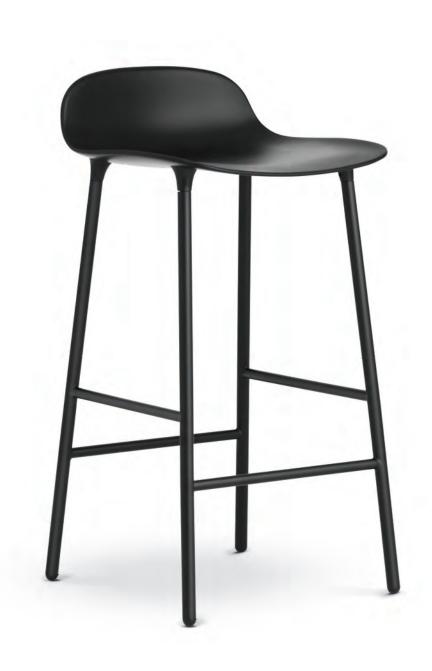

#### normann

#### COPENHAGEN

Presented by Allsteel

Allsteel and Normann Copenhagen are pleased to announce a partnership bringing accessible Danish design and new sensibility to the North American contract workplace.

#### Form Barstool

Poly Shell Colors

Warm White Metal Base Colors

White