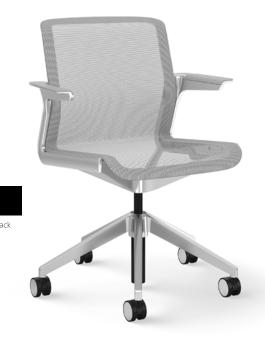

## $\mathsf{Evo}^{^{\mathsf{TM}}}$

#### Design by Bruce Fifield, Studio Fifield

Evo chairs feature weight-activated recline so there's no additional tension adjustment. Intuitive controls, along with specially sculpted and formulated seat foam, create a comfortable sitting experience for wherever and however people work.

#### Mesh Back Colors

Frame Colors

Polished Titanium Black Aluminum

Coordinating stitch also available. Accent stitching is available on task models seat and conference chair back and seat. Accent stitching is not available on side chair. A wide selection of seating upholsteries is available online at allsteeloffice.com.

Task Chair