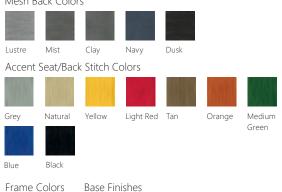

#### Design by Bruce Fifield, Studio Fifield

Evo chairs feature weight-activated recline so there's no additional tension adjustment. Intuitive controls, along with specially sculpted and formulated seat foam, create a comfortable sitting experience for wherever and however people work.

#### Mesh Back Colors

Frame Colors

Polished Titanium Black Aluminum

Coordinating stitch also available. Accent stitching is available on task models seat and conference chair back and seat. Accent stitching is not available on side chair. A wide selection of seating upholsteries is available online at allsteeloffice.com.