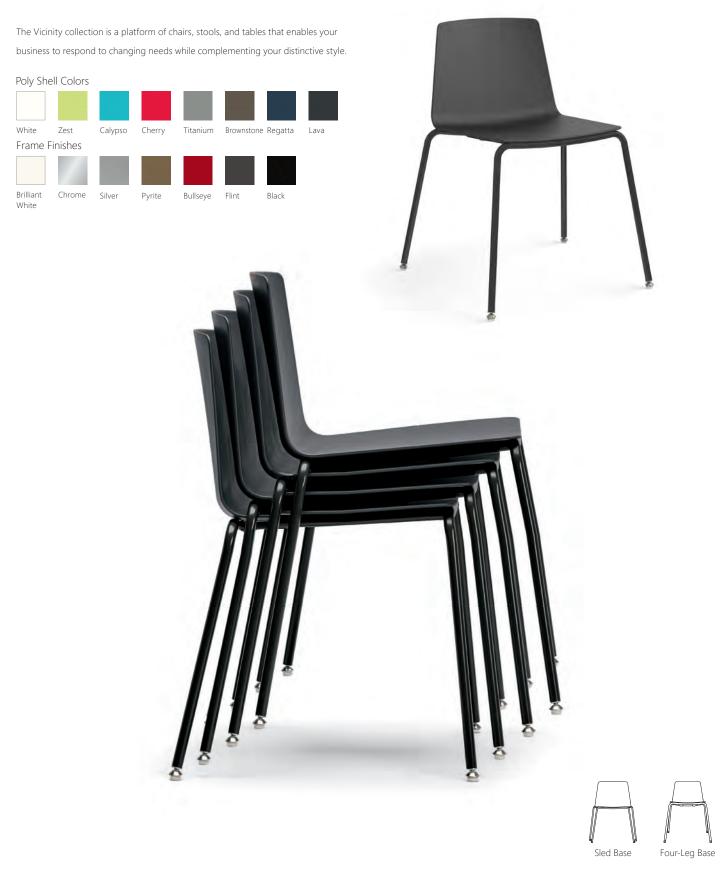

# $\mathsf{Vicinity}^{^{\mathsf{m}}}$

#### Design by IDa Design

The Vicinity collection is a platform of chairs, stools, and tables that enables your business to respond to changing needs while complementing your distinctive style.

#### Poly Shell Colors

### Design by IDa Design

White

The Vicinity collection is a platform of chairs, stools, and tables that enables your business to respond to changing needs while complementing your distinctive style.

# Poly Shell Colors White Zest Calypso Cherry Titanium Brownstone Regatta Lava Frame Finishes Brilliant Chrome Silver Pyrite Bullseye Flint Black

### Design by IDa Design

# Vicinity<sup>™</sup> Collection

#### **Refined Aesthetics**

a distinctive style across the entire collection.

#### A Perfect Match

Breadth of line includes stacking chairs, stools, lounge chairs, and tables that coordinate seamlessly in any space.

### **Design Versatility**

The Vicinity collection offers multiple colors and premium details on seating and tables, creating a signature look.

Lounge

Upholstered and Veneer Back

**Chair and Stool** 

Chair: Four-Leg and Sled Base Stool: Counter and Bar Height