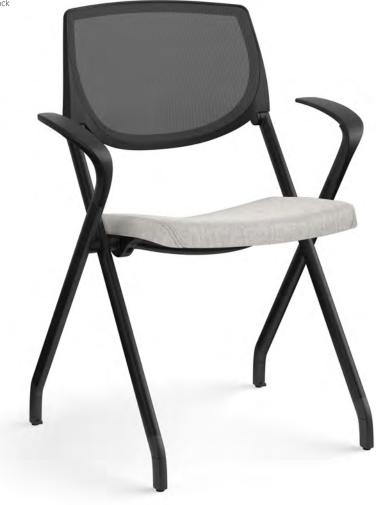

### $\mathsf{Access}^{^\mathsf{m}}$

Design by Marcus Koepke, Marcus Curtis Design

Access is designed to fit anybody in any area of the office, from workstations to conference rooms, private offices to call centers. The most important ergonomic features are standard to fit personal preference and the type of work that needs to be accomplished.

Mesh Back Color

Polished Black Aluminum

A wide selection of seating upholsteries is available online at allsteeloffice.com. Armless and C arm models also available.