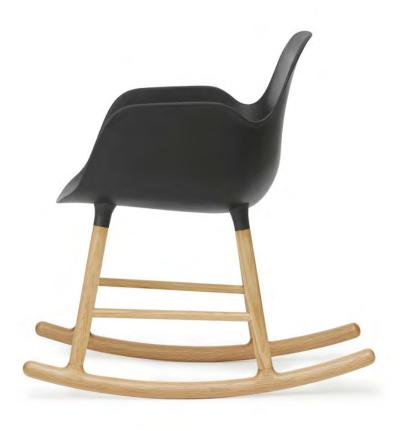

### Form Metal & Wood

Poly Shell Colors

Warm White

Metal Base Colors

Wood Base Finish

Not available for Rocking Armchair.

Rocking Armchair

### Form Metal & Wood

Poly Shell Colors

Warm Black White

Metal Base Colors White Black

Not available for Rocking Armchair.

My Chair

Veneer Finish

Metal Base Color

Black

Rocking Armchair