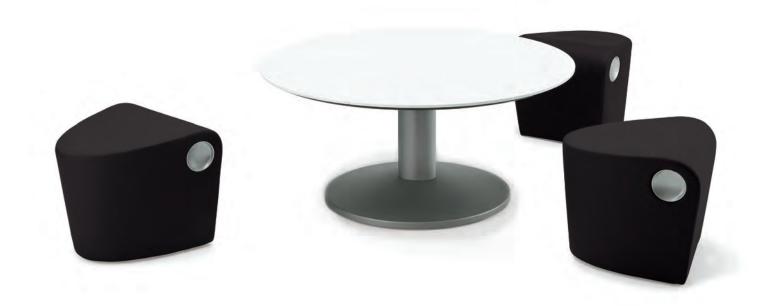

# $\mathsf{Scooch}^{\scriptscriptstyle\mathsf{TM}}$

Design by IDa Design + HOK Product Design

The counterbalanced design tilts Scooch when you lift it by the hand holds, to make it easy to carry from one spot to the next. Move it under your worksurface and then  $\hbox{pull it out for guest seating or impromptu team meetings within your work station.}\\$ 

A wide selection of seating upholsteries is available online at allsteeloffice.com.