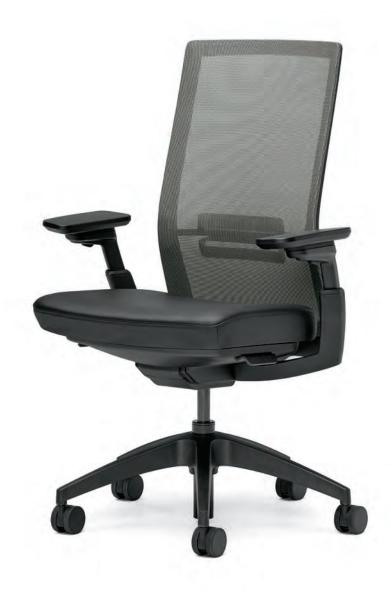

## $\mathsf{Evo}^{^{\mathsf{TM}}}$

#### Design by Bruce Fifield, Studio Fifield

Evo chairs feature weight-activated recline so there's no additional tension adjustment. Intuitive controls, along with specially sculpted and formulated seat foam, create a comfortable sitting experience for wherever and however people work.

#### Mesh Back Colors

Frame Colors

Polished Titanium Black Aluminum

Coordinating stitch also available. Accent stitching is available on task models seat and conference chair back and seat. Accent stitching is not available on side chair. A wide selection of seating upholsteries is available online at allsteeloffice.com.

Task Chair