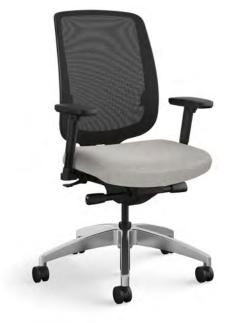

#### Design by Bruce Fifield, Studio Fifield

Evo chairs feature weight-activated recline so there's no additional tension adjustment. Intuitive controls, along with specially sculpted and formulated seat foam, create a comfortable sitting experience for wherever and however people work.

#### Mesh Back Colors

Frame Colors

Polished Titanium Black Aluminum

Coordinating stitch also available. Accent stitching is available on task models seat and conference chair back and seat. Accent stitching is not available on side chair. A wide selection of seating upholsteries is available online at allsteeloffice.com.