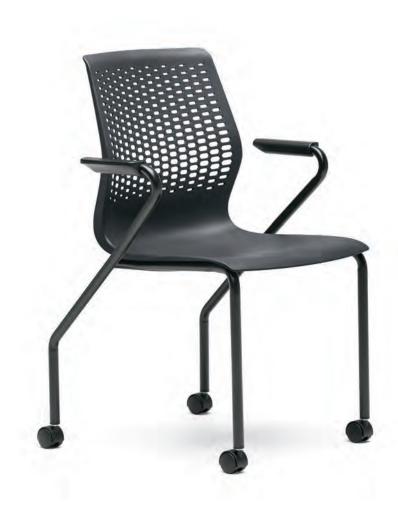

### $\mathsf{Access}^{^\mathsf{m}}$

Design by Marcus Koepke, Marcus Curtis Design

Access is designed to fit anybody in any area of the office, from workstations to conference rooms, private offices to call centers. The most important ergonomic features are standard to fit personal preference and the type of work that needs to be accomplished.

Mesh Back Color

Polished Black Aluminum

A wide selection of seating upholsteries is available online at allsteeloffice.com. Armless and C arm models also available.