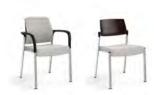

### Tolleson

Design by Tom Tolleson, Tolleson Design

With richness of form without sacrificing comfort and flexibility, Tolleson fits around a conference table, alongside a desk, in the reception area, out in the cafe, or in social areas. Tolleson is stackable and durable, so it works hard while looking good.

### Frame Colors

Silver

Black

A wide selection of seating upholsteries is available online at allsteeloffice.com. Available with keystone or square back. Armless model also available.

Caster