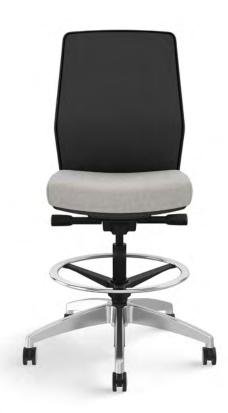

## Trooper®

#### Design by Allsteel

Trooper offers a combination of strength, comfort, and ergonomic controls along with heavy-duty construction for long-term durability. Trooper accommodates different body types plus all the tasks that take people in and out of their seats.

Frame/Base Color

Black

A wide selection of seating upholsteries is available online at allsteeloffice.com. Armless models also available.

Large & Tall

Task Stool