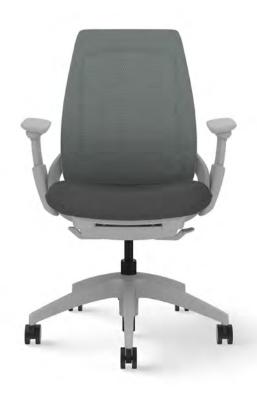

#### Design by Bruce Fifield, Studio Fifield

Evo chairs feature weight-activated recline so there's no additional tension adjustment. Intuitive controls, along with specially sculpted and formulated seat foam, create a comfortable sitting experience for wherever and however people work.