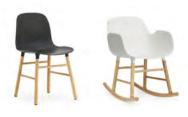

### normann

### COPENHAGEN

Presented by Allsteel

Allsteel and Normann Copenhagen are pleased to announce a partnership bringing accessible Danish design and new sensibility to the North American contract workplace.

### Form Metal & Wood

Poly Shell Colors

Warm Black White

Metal Base Colors White Black

Not available for Rocking Armchair.

My Chair

Veneer Finish

Metal Base Color

Black

Rocking Armchair