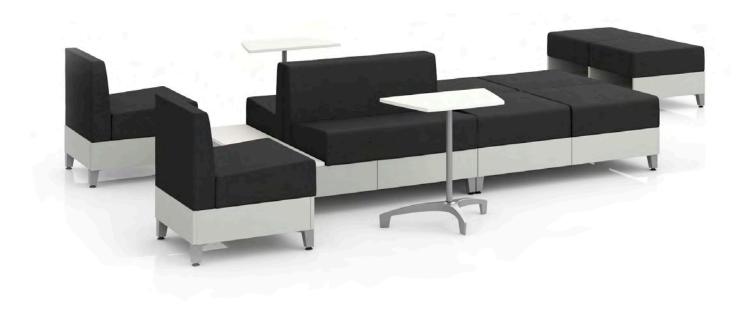

# Parallel™

Design by Chris Adamick, Chris Adamick Design

Designed as a modern-day soft-seating collection, Parallel provides support in a variety of user interactions, no matter the posture. Chairs, sofas, and tables accommodate a wide range of functions, from reception areas to workspaces.