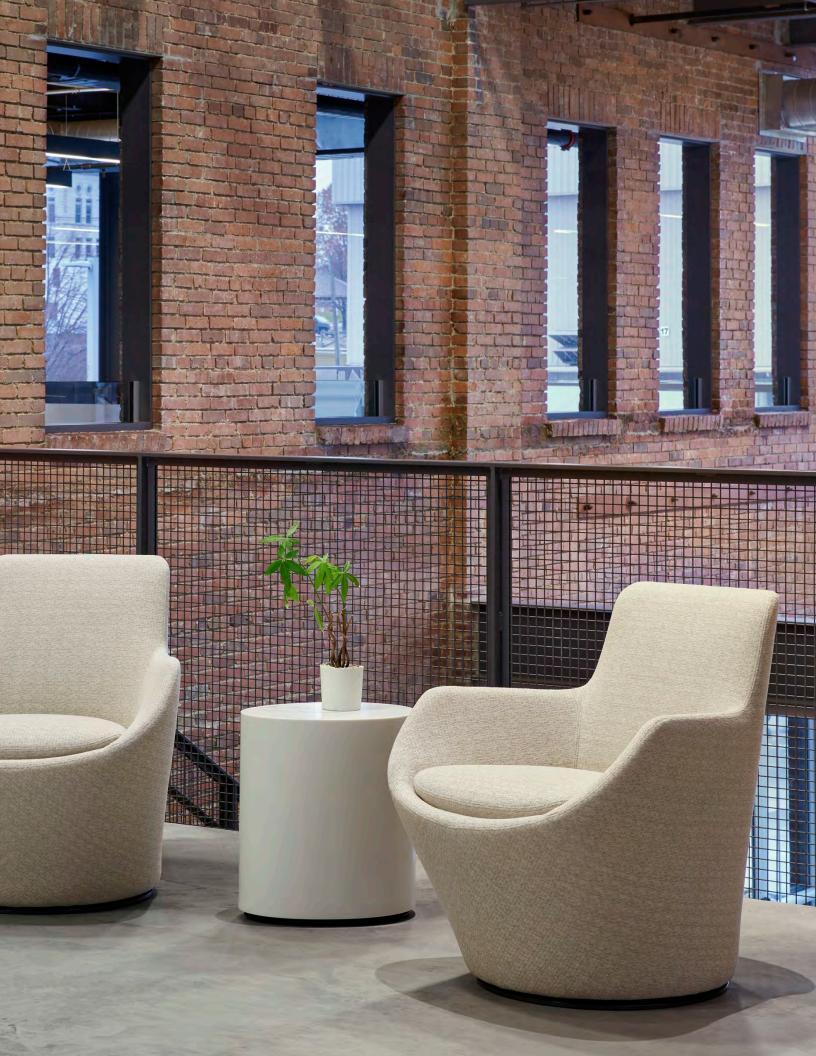

# $Retreat^{^{\mathsf{m}}}$

Design by Bendtsen Design Associates

Retreat is a space-defining lounge collection that supports real work in often underutilized spaces. It defines areas for small groups, provides privacy for individuals, and offers visual consistency in space planning.

Return-to-center swivel, 360-degree swivel, or glides available for all chairs.

A wide selection of seating upholsteries is available online at allsteeloffice.com.