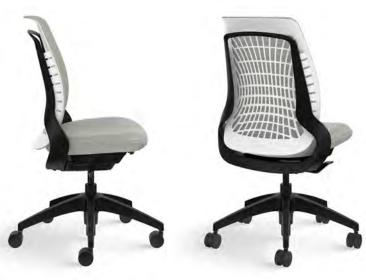

## $\mathsf{Evo}^{^{\mathsf{TM}}}$

#### Design by Bruce Fifield, Studio Fifield

Evo chairs feature weight-activated recline so there's no additional tension adjustment. Intuitive controls, along with specially sculpted and formulated seat foam, create a comfortable sitting experience for wherever and however people work.