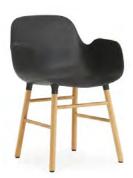

### normann

### COPENHAGEN

Presented by Allsteel

Allsteel and Normann Copenhagen are pleased to announce a partnership bringing accessible Danish design and new sensibility to the North American contract workplace.

### Form Metal & Wood

Poly Shell Colors

Warm Black White

Metal Base Colors White Black

Not available for Rocking Armchair.

My Chair

Veneer Finish

Metal Base Color