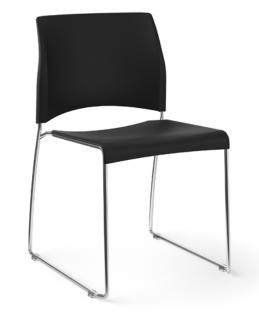

### Scout®

#### Design by Allsteel

Scout offers the right blend of comfort and contemporary design. From open plan to private office to conference rooms, Scout is always in the right place.

Mesh Back Color

Frame/Base Color

Black

Black

A wide selection of seating upholsteries is available online at allsteeloffice.com. Armless and loop arm models also available.

Task Chair