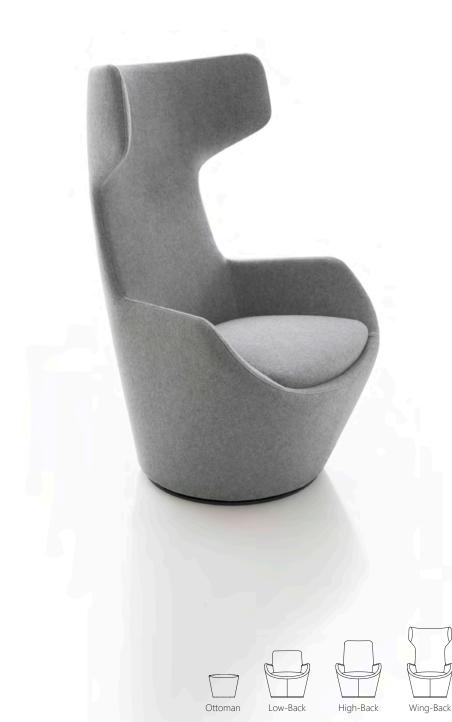

# Reflect®

Design by HOK Product Design + Designworks, a BMW Group Company

Reflect is a personal soft-seating solution that supports individual collaboration within the work environment or small-group focus when multiple units are used together. Reflect creates personal space around the open office – in the hallway, adjacent to a row of workstations, or near a wall of windows.

### Lower Shell Veneer Finishes

A wide selection of seating and upper-shell upholsteries is available online at allsteeloffice.com.