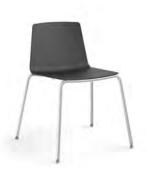

### Scout®

#### Design by Allsteel

Scout offers the right blend of comfort and contemporary design. From open plan to private office to conference rooms, Scout is always in the right place.

Mesh Back Color

Frame/Base Color

Black

Black

A wide selection of seating upholsteries is available online at allsteeloffice.com. Armless and loop arm models also available.

Task Chair

### Scout®

Upholstered jacket also available.

Design by Allsteel

Scout offers the right blend of comfort and contemporary design. From open plan to private office to conference rooms, Scout is always in the right place.

Mesh Back Color

Frame/Base Color

Black Black

A wide selection of seating upholsteries is available online at allsteeloffice.com. Armless model also available.