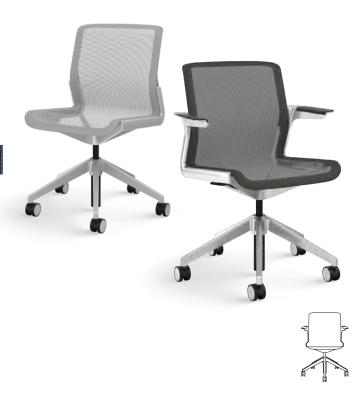

### $\mathsf{Access}^{^\mathsf{m}}$

Design by Marcus Koepke, Marcus Curtis Design

Access is designed to fit anybody in any area of the office, from workstations to conference rooms, private offices to call centers. The most important ergonomic features are standard to fit personal preference and the type of work that needs to be accomplished.

Mesh Back Color

Polished Black Aluminum

A wide selection of seating upholsteries is available online at allsteeloffice.com. Armless and C arm models also available.