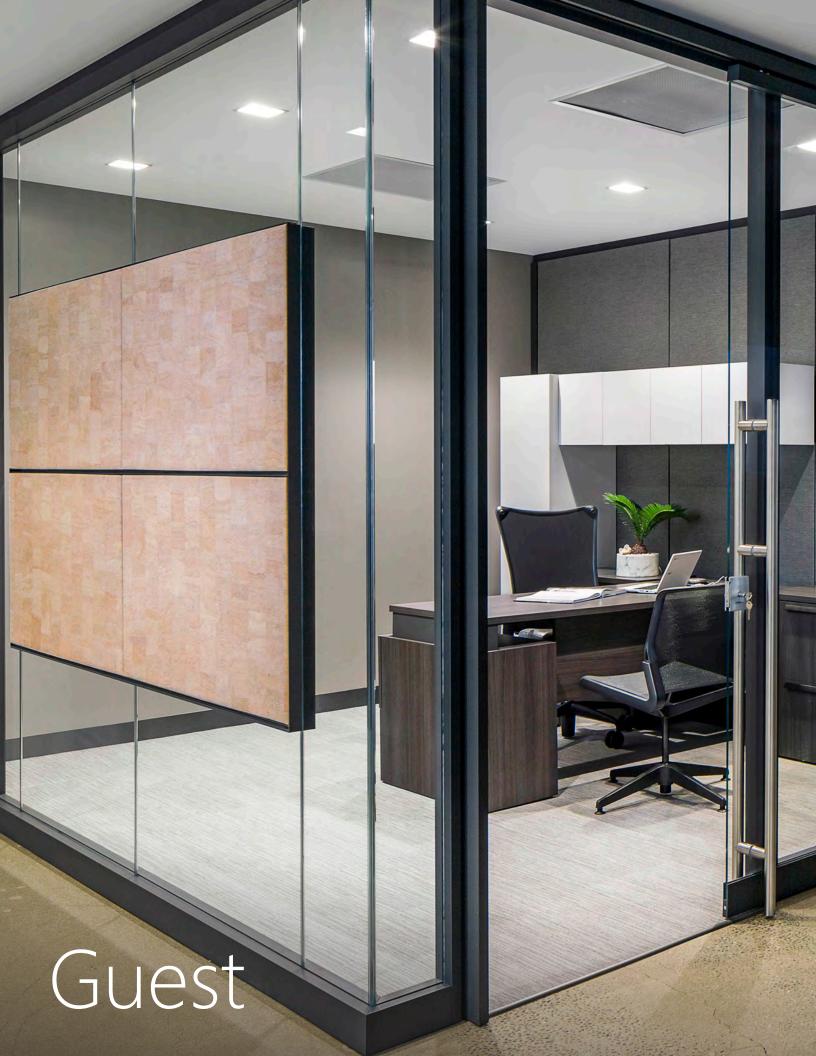

# $Retreat^{^{\mathsf{m}}}$

Design by Bendtsen Design Associates

Retreat is a space-defining lounge collection that supports real work in often underutilized spaces. It defines areas for small groups, provides privacy for individuals, and offers visual consistency in space planning.

Return-to-center swivel, 360-degree swivel, or glides available for all chairs.

A wide selection of seating upholsteries is available online at allsteeloffice.com.