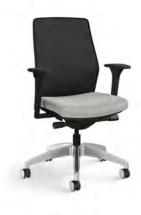

## $\mathsf{Evo}^{^{\mathsf{TM}}}$

#### Design by Bruce Fifield, Studio Fifield

Evo chairs feature weight-activated recline so there's no additional tension adjustment. Intuitive controls, along with specially sculpted and formulated seat foam, create a comfortable sitting experience for wherever and however people work.

#### Mesh Back Colors

Frame Colors

Polished Titanium Black Aluminum

Coordinating stitch also available. Accent stitching is available on task models seat and conference chair back and seat. Accent stitching is not available on side chair. A wide selection of seating upholsteries is available online at allsteeloffice.com.

Task Chair