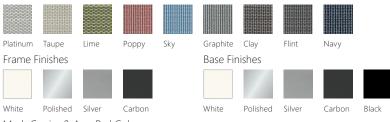

#### Design by Bruce Fifield, Studio Fifield

Evo chairs feature weight-activated recline so there's no additional tension adjustment. Intuitive controls, along with specially sculpted and formulated seat foam, create a comfortable sitting experience for wherever and however people work.

Frame Colors

Base Finishes

Coordinating stitch also available. Accent stitching is available on task models seat and conference chair back and seat. Accent stitching is not available on side chair. A wide selection of seating upholsteries is available online at allsteeloffice.com.