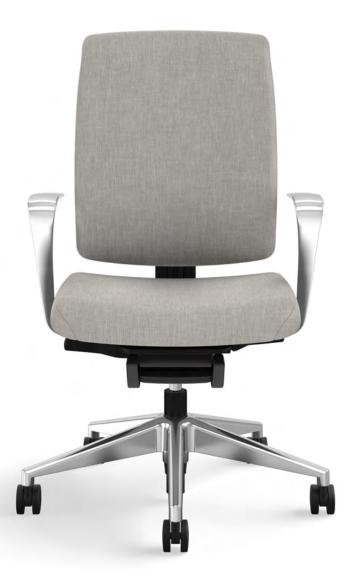

## $\mathsf{Evo}^{^{\mathsf{TM}}}$

#### Design by Bruce Fifield, Studio Fifield

Evo chairs feature weight-activated recline so there's no additional tension adjustment. Intuitive controls, along with specially sculpted and formulated seat foam, create a comfortable sitting experience for wherever and however people work.

#### Mesh Back Colors

Frame Colors

Polished Titanium Black Aluminum

Coordinating stitch also available. Accent stitching is available on task models seat and conference chair back and seat. Accent stitching is not available on side chair. A wide selection of seating upholsteries is available online at allsteeloffice.com.

Task Chair