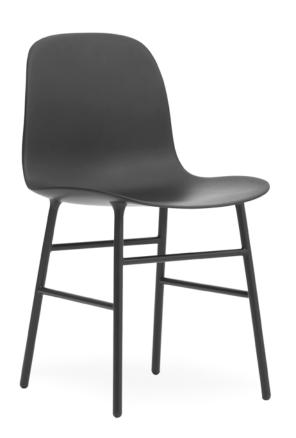

#### normann

#### COPENHAGEN

Presented by Allsteel

Allsteel and Normann Copenhagen are pleased to announce a partnership bringing accessible Danish design and new sensibility to the North American contract workplace.

#### Form Barstool

Poly Shell Colors

Warm White Metal Base Colors

White