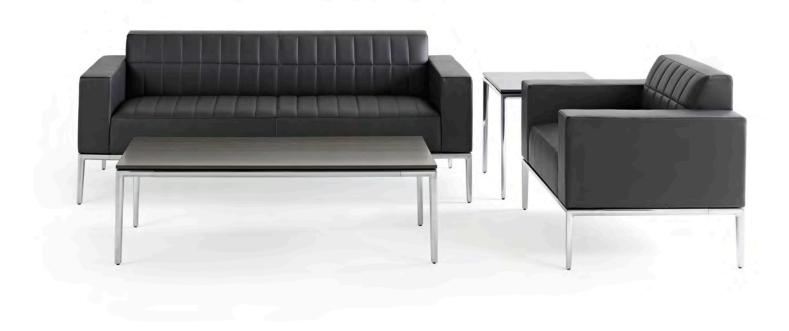

# Parallel™

Design by Chris Adamick, Chris Adamick Design

Designed as a modern-day soft-seating collection, Parallel provides support in a variety of user interactions, no matter the posture. Chairs, sofas, and tables accommodate a wide range of functions, from reception areas to workspaces.

### Base Finishes

White

Brilliant

A wide selection of seating upholsteries is available online at allsteeloffice.com.