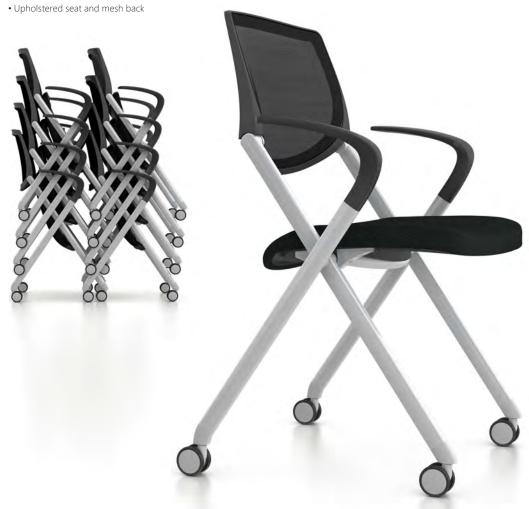

# Inspire®

Design by Bruce Fifield, Studio Fifield

Inspire allows your body to move, shift, and breathe more naturally and ergonomically. Inspire responds to the specific needs of today's dynamic offices, learning environments, and healthcare facilities with a contemporary, durable design.

#### Poly Shell Colors

A wide selection of seating upholsteries is available online at allsteeloffice.com. Options include:

• Poly seat and back

Silver

• Upholstered seat and back

Charblack

• Upholstered seat and poly back

### Poly Shell Colors

Brownstone Black

### Frame Colors

White

Charles

Silver Charblack

A wide selection of seating upholsteries is available online at allsteeloffice.com. Arm model also available.

Options include:

- Poly seat and back
- Upholstered seat and back
- Upholstered seat and poly back