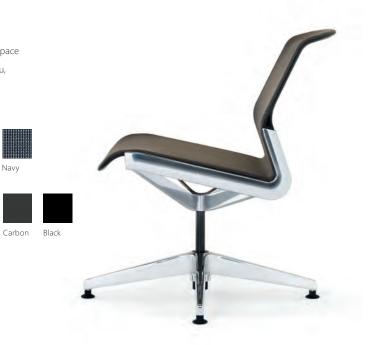

# Clarity®

Design by Designworks, a BMW Group Company

Clarity preserves only the essential elements of form and function. A design of reduction philosophy resulted in a pure, minimal look that easily adapts to any space and any type of work you do. The mesh seat and back automatically react to you, providing an adaptable comfort that anticipates your every posture.