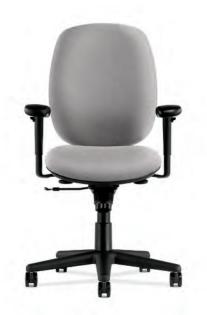

# Acuity®

Design by Bruce Fifield, Studio Fifield

A vision of comfort and style, Acuity enhances any environment and any body. Our objective was to build an ergonomically correct chair to instantly and comfortably fit every user regardless of body type. In essence, a chair that adapts to you, not the other way around.

#### Mesh Back/Carrier Color Combinations

Lustre/

Brilliant

Polished

Chassis Finishes

Silver

Armless model and upholstered jacket also available.

Dusk/

Titanium Titanium Graphite Graphite Graphite

Base Finishes

White Aluminum White Aluminum A wide selection of seating upholsteries is available online at all steeloffice.com.

Graphite