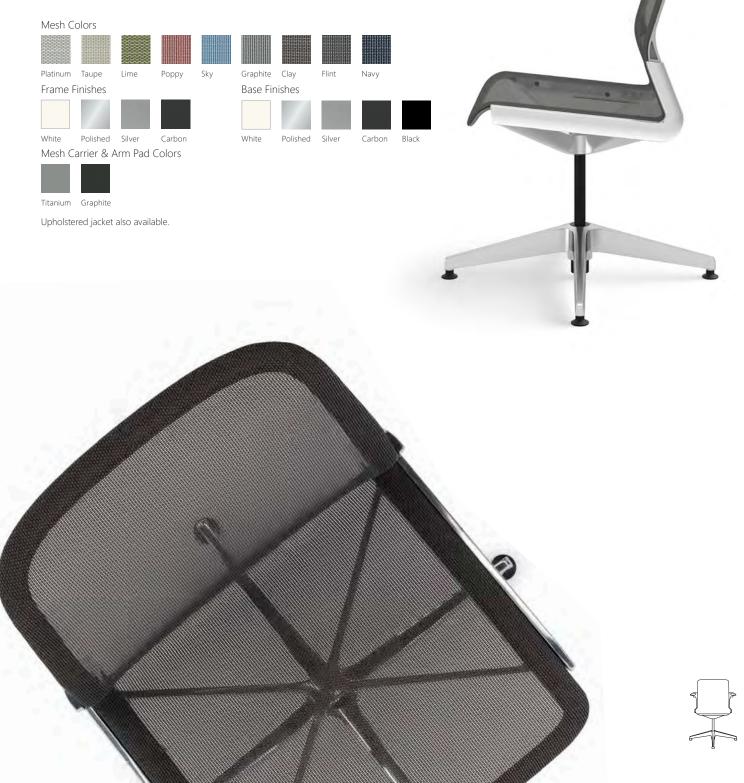

# Clarity®

Design by Designworks, a BMW Group Company

Clarity preserves only the essential elements of form and function. A design of reduction philosophy resulted in a pure, minimal look that easily adapts to any space and any type of work you do. The mesh seat and back automatically react to you, providing an adaptable comfort that anticipates your every posture.

#### Mesh Colors

Mesh Carrier & Arm Pad Colors

Titanium Graphite

Upholstered jacket also available.