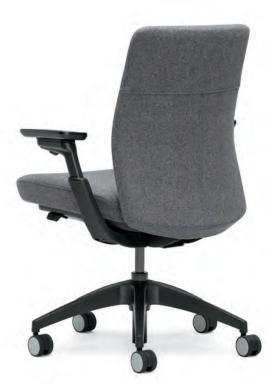

## $\mathsf{Evo}^{^{\mathsf{TM}}}$

#### Design by Bruce Fifield, Studio Fifield

Evo chairs feature weight-activated recline so there's no additional tension adjustment. Intuitive controls, along with specially sculpted and formulated seat foam, create a comfortable sitting experience for wherever and however people work.

#### Mesh Back Colors

Frame Colors

Polished Titanium Black Aluminum

Coordinating stitch also available. Accent stitching is available on task models seat and conference chair back and seat. Accent stitching is not available on side chair. A wide selection of seating upholsteries is available online at allsteeloffice.com.