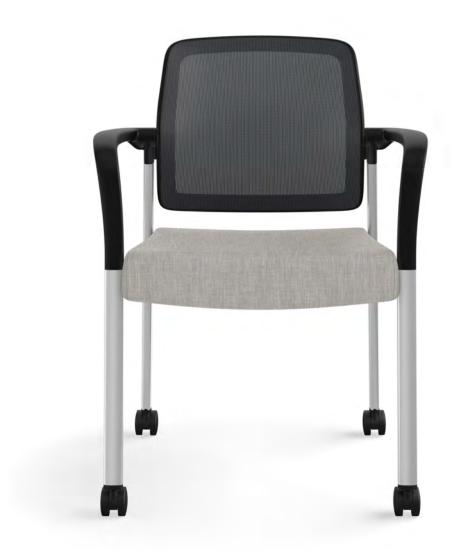

#### Design by Bruce Fifield, Studio Fifield

Evo chairs feature weight-activated recline so there's no additional tension adjustment. Intuitive controls, along with specially sculpted and formulated seat foam, create a comfortable sitting experience for wherever and however people work.

#### Mesh Back Colors

Frame Colors

Polished Titanium Black Aluminum

Coordinating stitch also available. Accent stitching is available on task models seat and conference chair back and seat. Accent stitching is not available on side chair. A wide selection of seating upholsteries is available online at allsteeloffice.com.

Task Chair