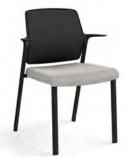

#### Design by Bruce Fifield, Studio Fifield

Evo chairs feature weight-activated recline so there's no additional tension adjustment. Intuitive controls, along with specially sculpted and formulated seat foam, create a comfortable sitting experience for wherever and however people work.

#### Mesh Back Colors

Frame Colors

Polished Titanium Black Aluminum

Coordinating stitch also available. Accent stitching is available on task models seat and conference chair back and seat. Accent stitching is not available on side chair. A wide selection of seating upholsteries is available online at allsteeloffice.com.

Task Chair