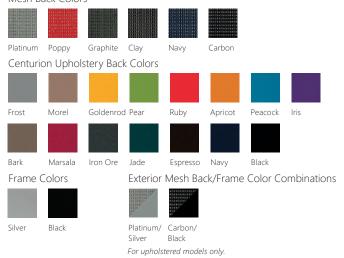

#### Mesh Back Colors

Frame Colors

Polished Titanium Black Aluminum

Coordinating stitch also available. Accent stitching is available on task models seat and conference chair back and seat. Accent stitching is not available on side chair. A wide selection of seating upholsteries is available online at allsteeloffice.com.

#### Mesh Back Colors

Exterior Mesh/Frame Color Combinations

Platinum/ Carbon/ Titanium Black For upholstered models only.

Frame Colors

Titanium Black

Base Finishes

Polished Titanium

A wide selection of seating upholsteries is available online at allsteeloffice.com.