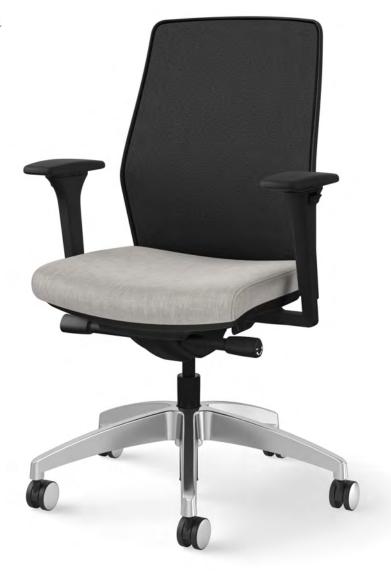

## $\mathsf{Evo}^{^{\mathsf{TM}}}$

#### Design by Bruce Fifield, Studio Fifield

Evo chairs feature weight-activated recline so there's no additional tension adjustment. Intuitive controls, along with specially sculpted and formulated seat foam, create a comfortable sitting experience for wherever and however people work.

#### Mesh Back Colors

Frame Colors

Polished Titanium Black Aluminum

Coordinating stitch also available. Accent stitching is available on task models seat and conference chair back and seat. Accent stitching is not available on side chair. A wide selection of seating upholsteries is available online at allsteeloffice.com.

Task Chair