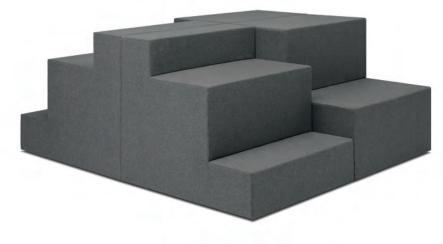

# $Rise^{TM}$

Design by IDa Design + HOK Product Design

Rise tiered modular seating is a surprisingly natural and comfortable way to assemble a small or large group without taking over an entire room. Rise is an ingenious solution for gathering people in a small space or creating a meeting space with a single grouping of furniture.

A wide selection of seating upholsteries is available online at allsteeloffice.com. Models with power also available.

Corner