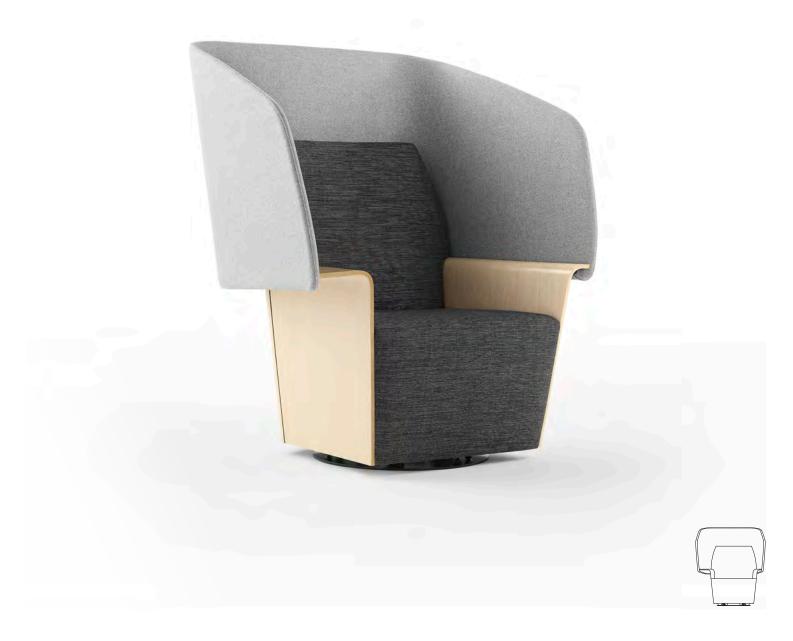

# Reflect®

Design by HOK Product Design + Designworks, a BMW Group Company

Reflect is a personal soft-seating solution that supports individual collaboration within the work environment or small-group focus when multiple units are used together. Reflect creates personal space around the open office – in the hallway, adjacent to a row of workstations, or near a wall of windows.

### Lower Shell Veneer Finishes

A wide selection of seating and upper-shell upholsteries is available online at allsteeloffice.com.