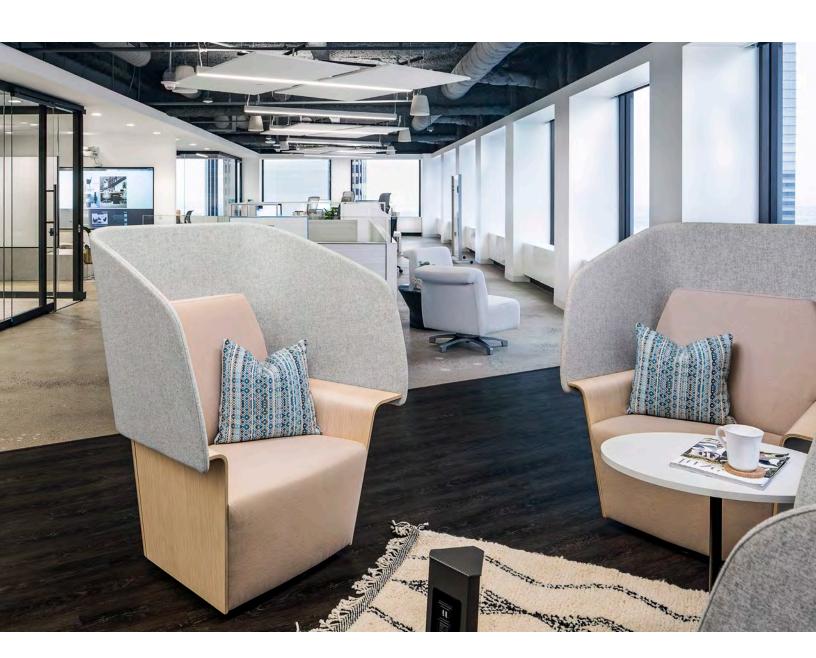

# $Retreat^{^{\mathsf{m}}}$

Design by Bendtsen Design Associates

Retreat is a space-defining lounge collection that supports real work in often underutilized spaces. It defines areas for small groups, provides privacy for individuals, and offers visual consistency in space planning.

Return-to-center swivel, 360-degree swivel, or glides available for all chairs.

A wide selection of seating upholsteries is available online at allsteeloffice.com.