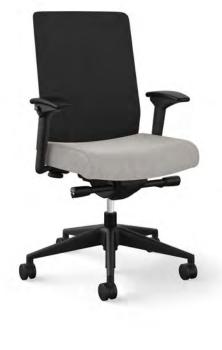

## $\mathsf{Evo}^{^{\mathsf{TM}}}$

#### Design by Bruce Fifield, Studio Fifield

Evo chairs feature weight-activated recline so there's no additional tension adjustment. Intuitive controls, along with specially sculpted and formulated seat foam, create a comfortable sitting experience for wherever and however people work.

#### Mesh Back Colors

Frame Colors

Polished Titanium Black Aluminum

Coordinating stitch also available. Accent stitching is available on task models seat and conference chair back and seat. Accent stitching is not available on side chair. A wide selection of seating upholsteries is available online at allsteeloffice.com.

Task Chair