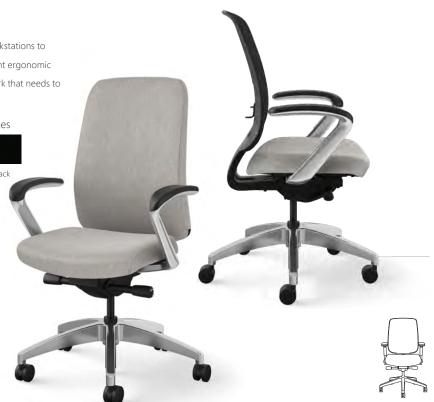

### $\mathsf{Access}^{^\mathsf{m}}$

Design by Marcus Koepke, Marcus Curtis Design

Access is designed to fit anybody in any area of the office, from workstations to conference rooms, private offices to call centers. The most important ergonomic features are standard to fit personal preference and the type of work that needs to be accomplished.

Mesh Back Color

Polished Black Aluminum

A wide selection of seating upholsteries is available online at allsteeloffice.com. Armless and C arm models also available.