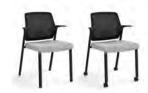

#### Design by Bruce Fifield, Studio Fifield

Evo chairs feature weight-activated recline so there's no additional tension adjustment. Intuitive controls, along with specially sculpted and formulated seat foam, create a comfortable sitting experience for wherever and however people work.

#### Mesh Back Colors

Frame Colors

Polished Titanium Black Aluminum

Coordinating stitch also available. Accent stitching is available on task models seat and conference chair back and seat. Accent stitching is not available on side chair. A wide selection of seating upholsteries is available online at allsteeloffice.com.

Task Chair