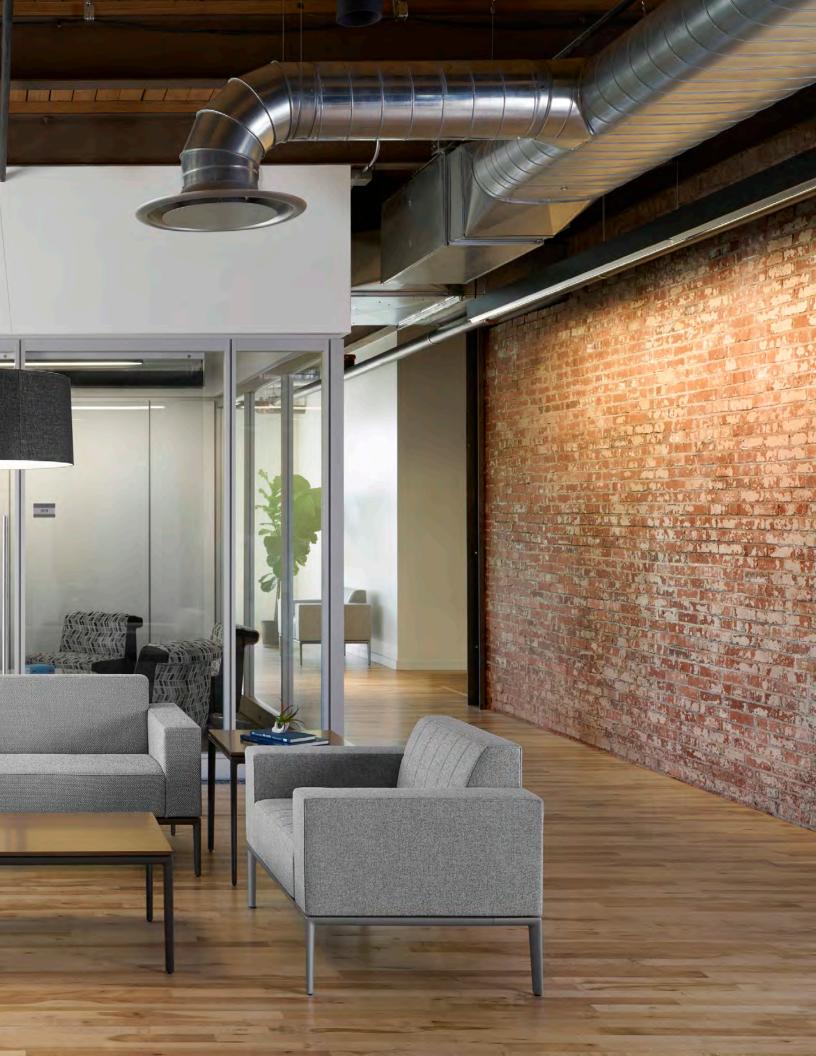

# $Retreat^{^{\mathsf{m}}}$

Design by Bendtsen Design Associates

Retreat is a space-defining lounge collection that supports real work in often underutilized spaces. It defines areas for small groups, provides privacy for individuals, and offers visual consistency in space planning.

Return-to-center swivel, 360-degree swivel, or glides available for all chairs.

A wide selection of seating upholsteries is available online at allsteeloffice.com.