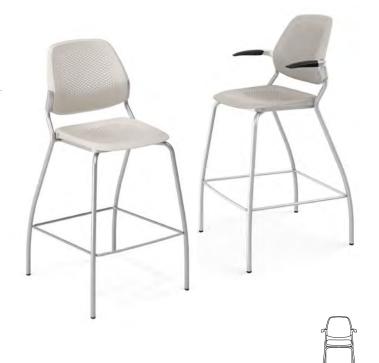

### $\mathsf{Access}^{^\mathsf{m}}$

Design by Marcus Koepke, Marcus Curtis Design

Access is designed to fit anybody in any area of the office, from workstations to conference rooms, private offices to call centers. The most important ergonomic features are standard to fit personal preference and the type of work that needs to be accomplished.

Mesh Back Color

Polished Black Aluminum

A wide selection of seating upholsteries is available online at allsteeloffice.com. Armless and C arm models also available.