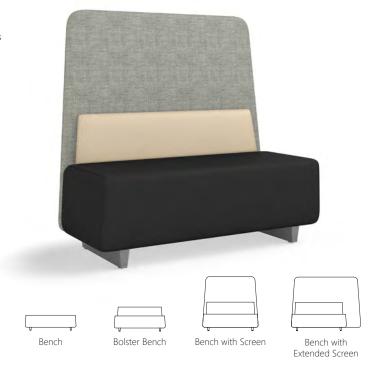

### Mind-Share®

Design by IDa Design + HOK Product Design

From open and inviting to visible yet private, Mind-Share provides the comfortable and flexible solutions you need to share thoughts and ideas. Its flexible design allows you to create a variety of spaces, including café booths, banquettes, or even semiprivate mini-rooms.