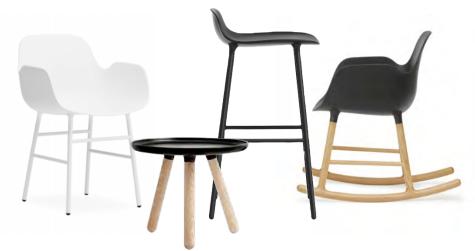

### Simplicity

Beautiful product designs integrate seamlessly into a variety of spaces.

Form Metal Armchair, Chair, Barstool Arms and Armless

Form Wood Armchair, Chair, Rocker Arms and Armless

My Chair Armless