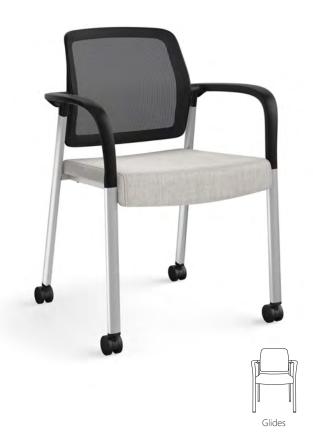

### $\mathsf{Access}^{^\mathsf{m}}$

Design by Marcus Koepke, Marcus Curtis Design

Access is designed to fit anybody in any area of the office, from workstations to conference rooms, private offices to call centers. The most important ergonomic features are standard to fit personal preference and the type of work that needs to be accomplished.

Mesh Back Color

Polished Black Aluminum

A wide selection of seating upholsteries is available online at allsteeloffice.com. Armless and C arm models also available.