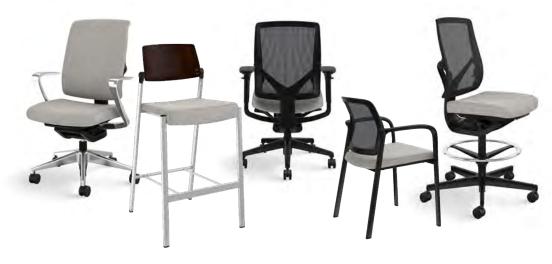

The Allsteel seating portfolio provides chairs that fit any workplace design, any budget, and anybody.

6-17

TASK

Evo, Lyric, Mimeo, #19, Relate, Clarity, Acuity, Access, Quip, Scout, Trooper

18-25

STOOLS

Normann Copenhagen, Inspire, Relate, Take-5, Vicinity

## $\mathsf{Evo}^{^{\mathsf{TM}}}$

#### Design by Bruce Fifield, Studio Fifield

Evo chairs feature weight-activated recline so there's no additional tension adjustment. Intuitive controls, along with specially sculpted and formulated seat foam, create a comfortable sitting experience for wherever and however people work.

## Take-5™

Design by IDa Design + HOK Product Design

Pull up a seat and take a few minutes for a quick meeting or settle in for an extended conversation. The sophisticated wire frame is durable yet lightweight, so Take-5 is easy to move from space to space.

# Take-5™

Design by IDa Design + HOK Product Design

Pull up a seat and take a few minutes for a quick meeting or settle in for an extended conversation. The sophisticated wire frame is durable yet lightweight, so Take-5 is easy to move from space to space.