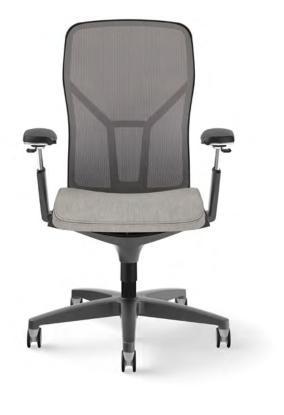

## $\mathsf{Evo}^{^{\mathsf{TM}}}$

#### Design by Bruce Fifield, Studio Fifield

Evo chairs feature weight-activated recline so there's no additional tension adjustment. Intuitive controls, along with specially sculpted and formulated seat foam, create a comfortable sitting experience for wherever and however people work.

#### Mesh Back Colors

Frame Colors

Polished Titanium Black Aluminum

Coordinating stitch also available. Accent stitching is available on task models seat and conference chair back and seat. Accent stitching is not available on side chair. A wide selection of seating upholsteries is available online at allsteeloffice.com.

Task Chair