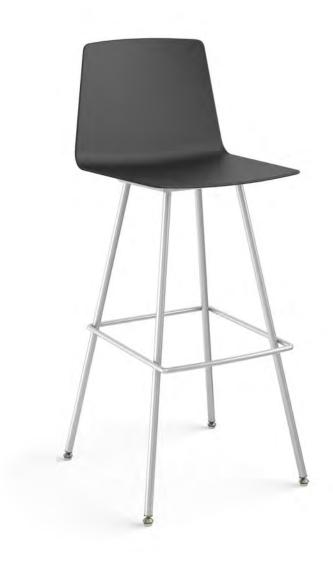

### Relate®

Design by Marcus Koepke, Marcus Curtis Design

Relate's contemporary design and active ergonomic features make it perfect for private offices, workstations, and standing-height tables.

Mesh Back/Frame Color Combinations

Platinum/ Taupe/

Navy/ Titanium Titanium Titanium

Carbon/ Titanium

Lime/

Clay/

Charblack Charblack Charblack

Frame Colors

Titanium Charblack

Base Finishes

Polished Titanium Charblack

A wide selection of seating upholsteries is available online at allsteeloffice.com. Armless models also available.