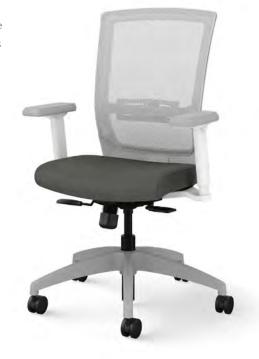

# Quip

#### Design by Allsteel

Quip is an ergonomic task chair designed to support you all day with intuitive controls while providing infinite color combinations. It is a versatile solution for you and your workspace. Quip works hard and looks good doing it.

#### Mesh Back Colors

Loft Graphite Frame/Base Color Combinations

White/ Black

A wide selection of seating upholsteries is available online at allsteeloffice.com. Armless models also available.

Task Chair