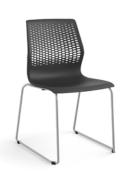

## $\mathsf{Evo}^{^{\mathsf{TM}}}$

#### Design by Bruce Fifield, Studio Fifield

Evo chairs feature weight-activated recline so there's no additional tension adjustment. Intuitive controls, along with specially sculpted and formulated seat foam, create a comfortable sitting experience for wherever and however people work.