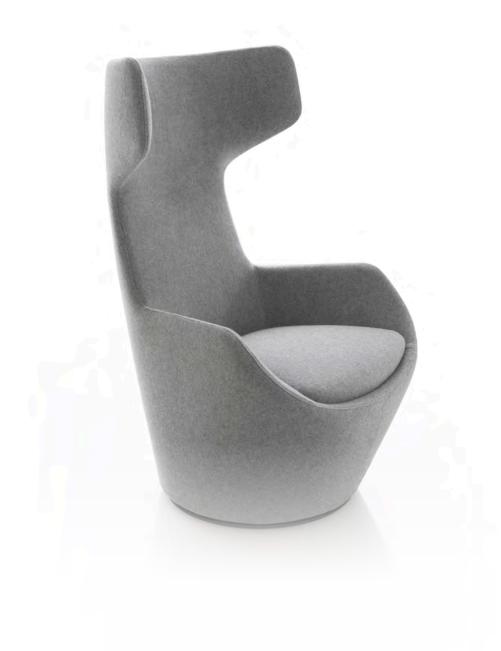

### #19®

Design by Marcus Koepke, Marcus Curtis Design

#19 is the sum expression of 18 integral parts plus one equally integral human being. It began with you: how you sit, move, work, adjust, and recline. It moves naturally with you, keeps you supported in every position, and makes you comfortable throughout the day.