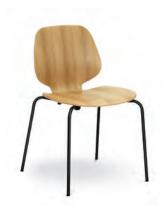

#### normann

#### COPENHAGEN

Presented by Allsteel

Allsteel and Normann Copenhagen are pleased to announce a partnership bringing accessible Danish design and new sensibility to the North American contract workplace.

#### Form Barstool

Poly Shell Colors

Warm White Metal Base Colors

White