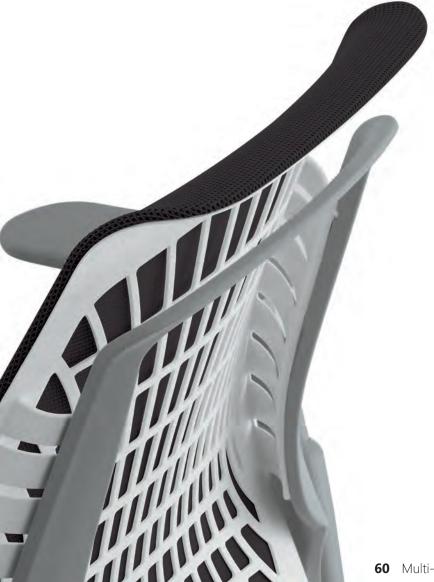

### Nimble<sup>®</sup>

### Design by Allsteel

From conference rooms to cafes, auditoriums, classrooms, and beyond, Nimble's classic design complements any environment. This high-density stacker features a contoured seat and flexible back to reduce fatigue and allow natural shifts in seating posture.