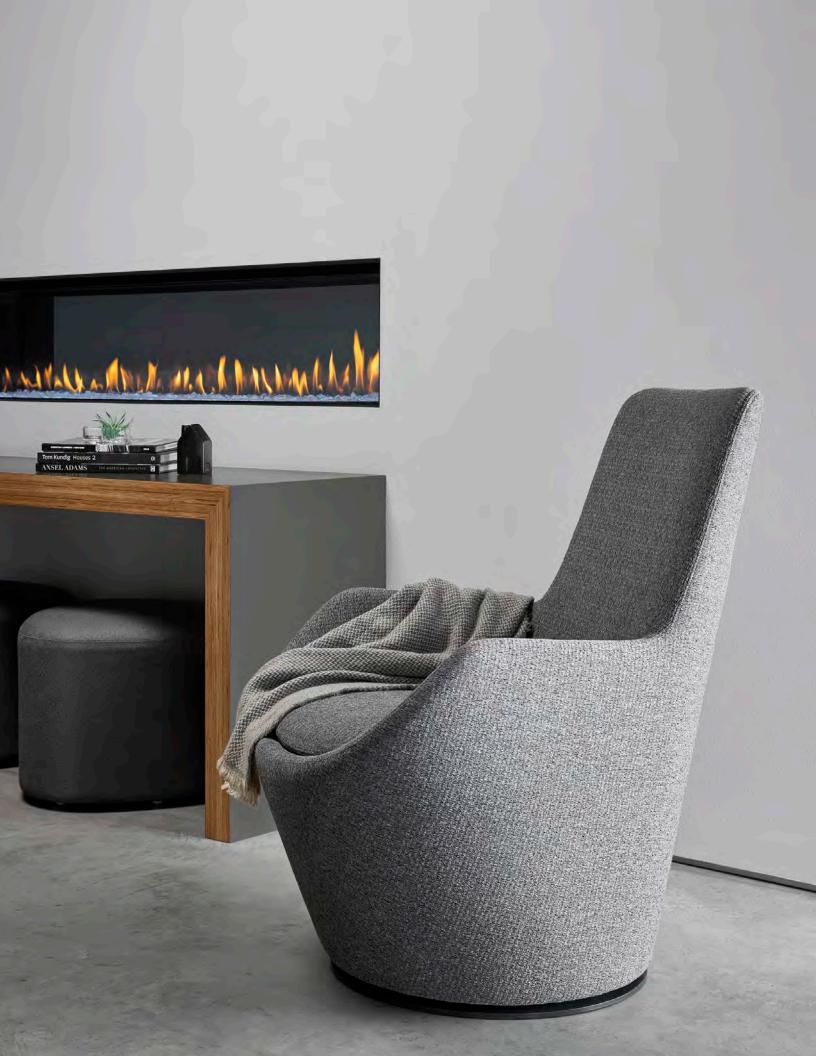

# Linger™

Design by IDa Design + HOK Product Design

Linger is a lounge chair that accommodates a variety of postures. Take a seat for longer meetings, sit upright, lounge, swing your legs over the side, or perch on the back for shorter interactions.

Base Finishes

Polished Aluminum

A wide selection of seating upholsteries is available online at allsteeloffice.com.