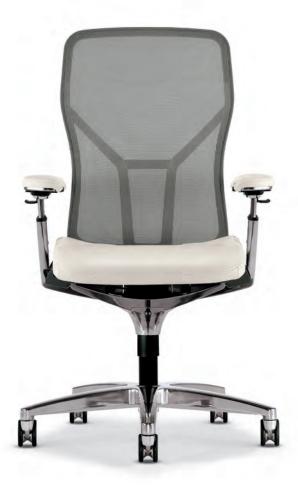

## $\mathsf{Evo}^{^{\mathsf{TM}}}$

#### Design by Bruce Fifield, Studio Fifield

Evo chairs feature weight-activated recline so there's no additional tension adjustment. Intuitive controls, along with specially sculpted and formulated seat foam, create a comfortable sitting experience for wherever and however people work.

#### Mesh Back Colors

Frame Colors

Polished Titanium Black Aluminum

Coordinating stitch also available. Accent stitching is available on task models seat and conference chair back and seat. Accent stitching is not available on side chair. A wide selection of seating upholsteries is available online at allsteeloffice.com.