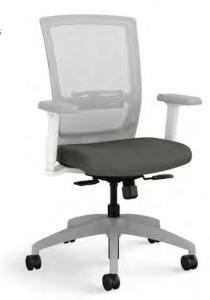

#### Design by Bruce Fifield, Studio Fifield

Evo chairs feature weight-activated recline so there's no additional tension adjustment. Intuitive controls, along with specially sculpted and formulated seat foam, create a comfortable sitting experience for wherever and however people work.

#### Mesh Back Colors

Frame Colors

Polished Titanium Black Aluminum

Coordinating stitch also available. Accent stitching is available on task models seat and conference chair back and seat. Accent stitching is not available on side chair. A wide selection of seating upholsteries is available online at allsteeloffice.com.