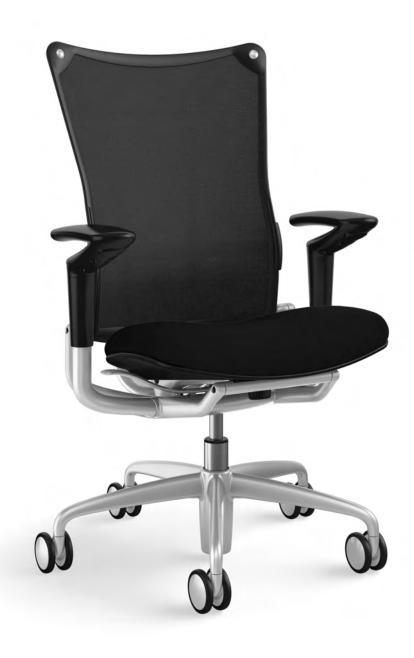

## $\mathsf{Evo}^{^{\mathsf{TM}}}$

#### Design by Bruce Fifield, Studio Fifield

Evo chairs feature weight-activated recline so there's no additional tension adjustment. Intuitive controls, along with specially sculpted and formulated seat foam, create a comfortable sitting experience for wherever and however people work.

Frame Colors

Base Finishes

Coordinating stitch also available. Accent stitching is available on task models seat and conference chair back and seat. Accent stitching is not available on side chair. A wide selection of seating upholsteries is available online at allsteeloffice.com.