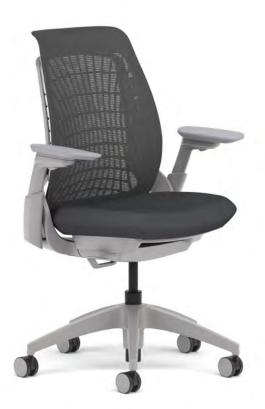

### Relate®

Design by Marcus Koepke, Marcus Curtis Design

Relate's contemporary design and active ergonomic features make it perfect for private offices, workstations, and standing-height tables.

Mesh Back/Frame Color Combinations

Platinum/ Taupe/

Navy/ Titanium Titanium Titanium

Carbon/ Titanium

Lime/

Clay/

Charblack Charblack Charblack

Frame Colors

Titanium Charblack

Base Finishes

Polished Titanium Charblack

A wide selection of seating upholsteries is available online at allsteeloffice.com. Armless models also available.