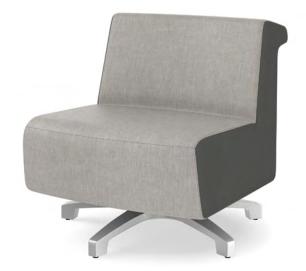

# $Retreat^{^{\mathsf{m}}}$

Design by Bendtsen Design Associates

Retreat is a space-defining lounge collection that supports real work in often underutilized spaces. It defines areas for small groups, provides privacy for individuals, and offers visual consistency in space planning.

Return-to-center swivel, 360-degree swivel, or glides available for all chairs.

A wide selection of seating upholsteries is available online at allsteeloffice.com.