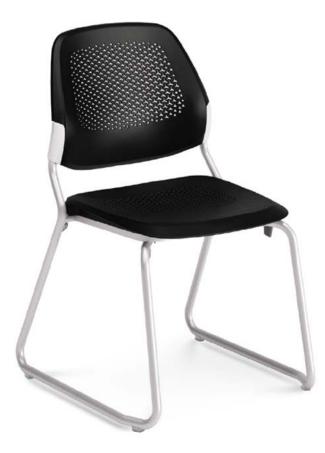

#### Multi-Purpose Chair & Stool

Designed in partnership with Design Continuum Italia, Inspire is a collection comprised of task chairs and stools and multi-purpose chairs and stools.

### Inspire Multi-Purpose Chair & Stool Statement of Line

| Casters | Glides                   | Sled          | Stool   |                           |
|---------|--------------------------|---------------|---------|---------------------------|
| Overall | 34"H x 24¼"W x 22¾"D     |               | Overall | 45% "H x 24¼ "W x 241% "D |
| Seat    | 18¼"H x 181⁄8"W x 18"D   |               | Seat    | 30"H x 181/8"W x 18"D     |
| Back    | 18¼ "H x 18¾ "W          |               | Back    | 18¼ "H x 18¾ "W           |
| Arms    | 87% "H x 203% "W x 11 "D |               | Arms    | 81⁄8"H x 20³⁄8"W x 11"D   |
| Tablet  | 3⁄4 "H x                 | 17½"W x 19¾"D |         |                           |