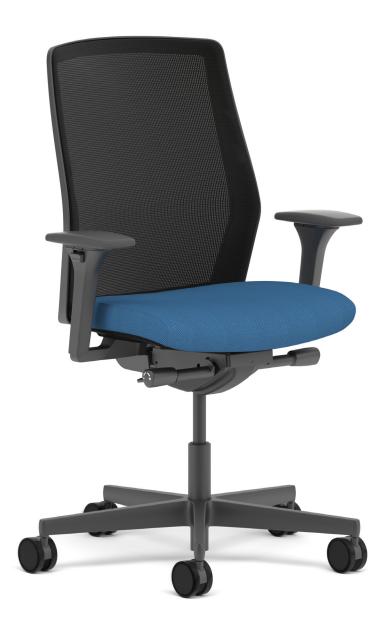

# Lyric<sup>™</sup>

## Large & Tall Task Chair

Lyric is a comprehensive family of seating that includes task chairs and stools, side chairs, and multi-purpose chairs and stools.

## **Features**

Mesh back Rated to 400 lbs. Optional adjustable lumbar

## Lyric Large & Tall Task Chair Statement of Line

High-Back 38"-46½"H x 28"W x 28"D

Seat 171/8" - 233/8" H x 22" W x 151/2-181/2" D

 Back
 24½" H x 21¼" W

 Adjustable Arms
 7½"-11½" H x 21¼" W

 Fixed Arms
 9¾" H x 23" W x 14" D

Armless models also available. Warranted for users up to 400 lbs.