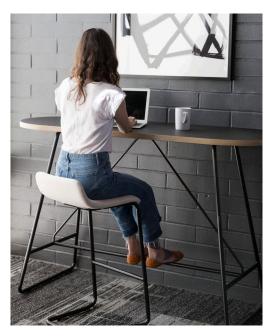

## Active Spaces for Active Work

Individual and group activities that happen in shared spaces require a certain degree of flexibility, privacy, and functionality. As part of the Townhall™ collection, Picnic is a standing-height table that turns underutilized, out-of-the-way spaces into agile, sought-after touchdown areas for personal focused work or team collaboration.

The lightweight design allows Picnic tables to be located throughout the space wherever work is happening.

Choose from a wide selection of laminate finishes for the tabletop and paint colors for the base.