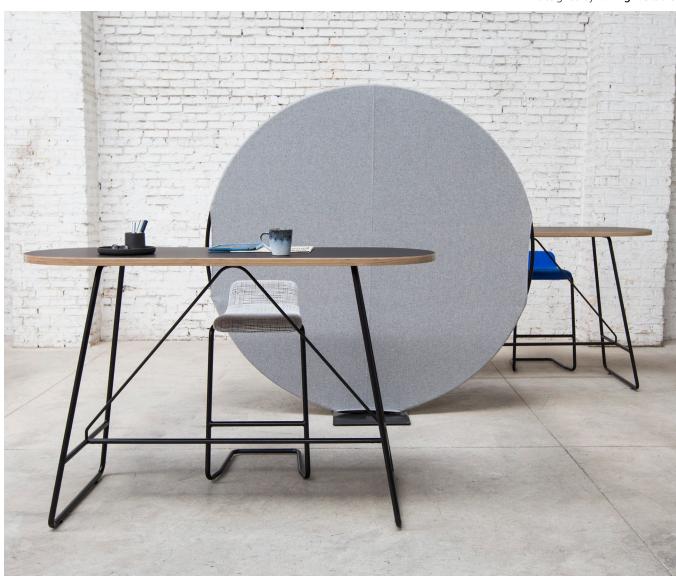

## Active Spaces for Active Work

Individual and group activities that happen in shared spaces require a certain degree of flexibility, privacy, and functionality. As part of the Townhall™ collection, Picnic is a standing-height table that turns underutilized, out-of-the-way spaces into agile, sought-after touchdown areas for personal focused work or team collaboration.

The lightweight design allows Picnic tables to be located throughout the space wherever work is happening.

Choose from a wide selection of laminate finishes for the tabletop and paint colors for the base.

The narrow depth and modern look transform commonly unused, difficult-to-plan perimeter spaces into effective work areas.

3