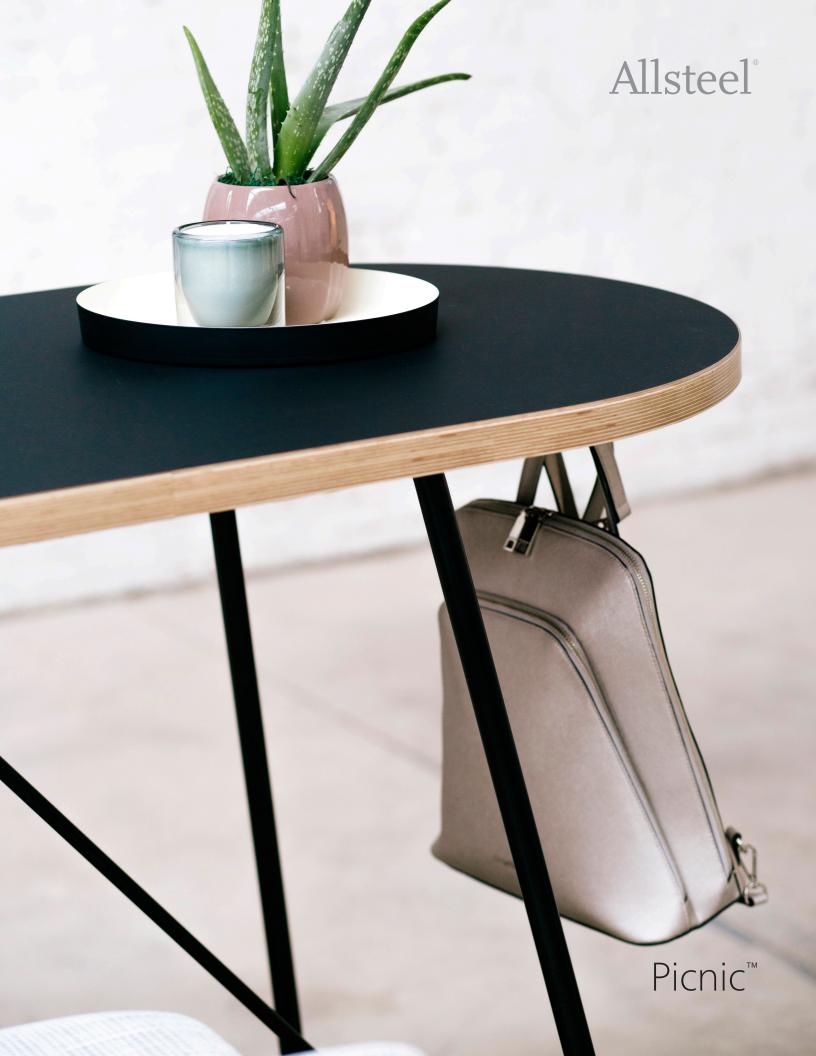

## Active Spaces for Active Work

Individual and group activities that happen in shared spaces require a certain degree of flexibility, privacy, and functionality. As part of the Townhall™ collection, Picnic is a standing-height table that turns underutilized, out-of-the-way spaces into agile, sought-after touchdown areas for personal focused work or team collaboration.

The lightweight design allows Picnic tables to be located throughout the space wherever work is happening.

Choose from a wide selection of laminate finishes for the tabletop and paint colors for the base.

The narrow depth and modern look transform commonly unused, difficult-to-plan perimeter spaces into effective work areas.

3