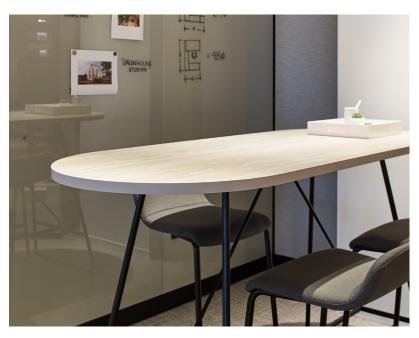

## Active Spaces for Active Work

Individual and group activities that happen in shared spaces require a certain degree of flexibility, privacy, and functionality. As part of the Townhall™ collection, Picnic is a standing-height table that turns underutilized, out-of-the-way spaces into agile, sought-after touchdown areas for personal focused work or team collaboration.

The narrow depth and modern look transform commonly unused, difficult-to-plan perimeter spaces into effective work areas.

3