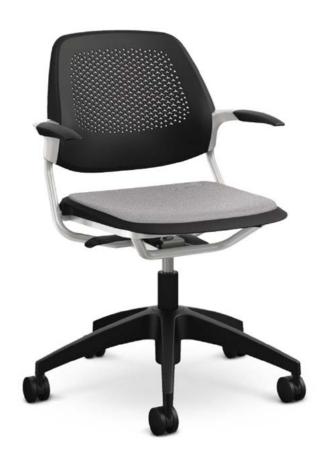

# **Task Chair & Stool**

Designed in partnership with Design Continuum Italia, Inspire is a collection comprised of task chairs and stools and multi-purpose chairs and stools.

# **Features**

Optional upholstered seat pad Seat height adjustment Fixed arms or armless

#### Task Chair

 Overall
 34"-39"H x 24½"W x 25"D

 Seat
 37"-42"H x 27"W x 25"D

 Back
 18¼"H x 18¾"W

Arms 8¾"H x 20¾"W x 11"D