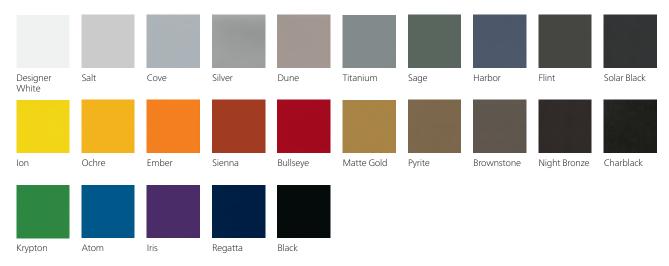

### **Frame Colors**

Base will always be Charblack on task chair and task stool

## **Polymer Shell Colors**

A wide selection of seating upholsteries is available online at allsteeloffice.com