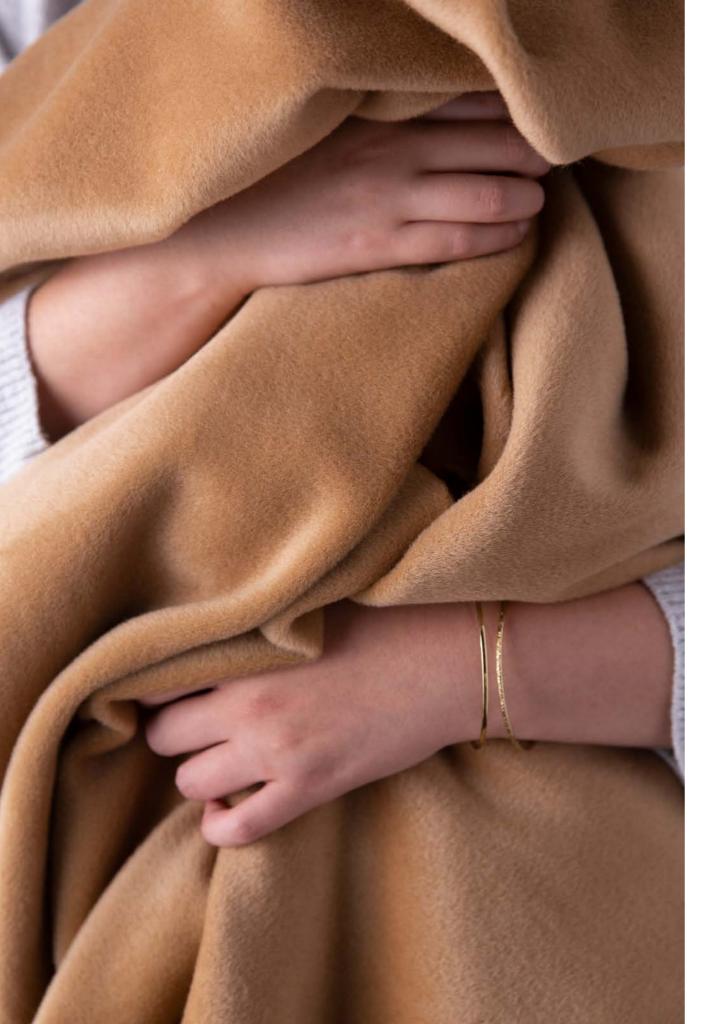

### Bunny

This ultra-cuddly fabric begs to be petted. Not a single bunny was hurt in the production of this faux fur interpretation, lol! Bunny is comprised of wool and cashmere.

HBF

TEXTILES

| PATTERN          | 1012                                                           |
|------------------|----------------------------------------------------------------|
| COLORWAYS        | 3                                                              |
| APPLICATION      | Upholstery                                                     |
| CONTENT          | 95% wool, 5% cashmere                                          |
| WIDTH            | 58″ W                                                          |
| REPEAT           | None                                                           |
| WEIGHT           | 24.30 ounces per linear yard                                   |
| FINISH           | None                                                           |
| BACKING          | None                                                           |
| ABRASION         | 20,000 cycles (M)                                              |
| ORIGIN           | Belgium                                                        |
| FLAME RESISTANCE | California TB 117-2013 Section 1 (Pass)                        |
| MAINTENANCE      | WS: Clean with upholstery shampoo or mild dry cleaning solvent |
| SUSTAINABILITY   | 100% rapidly renewable content                                 |
| NOTES            | Directional pile                                               |
|                  |                                                                |