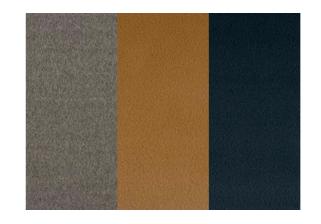

### Bunny

This ultra-cuddly fabric begs to be petted. Not a single bunny was hurt in the production of this faux fur interpretation, lol! Bunny is comprised of wool and cashmere.

HBF

TEXTILES

| PATTERN          | 1012                                                           |
|------------------|----------------------------------------------------------------|
| COLORWAYS        | 3                                                              |
| APPLICATION      | Upholstery                                                     |
| CONTENT          | 95% wool, 5% cashmere                                          |
| WIDTH            | 58″ W                                                          |
| REPEAT           | None                                                           |
| WEIGHT           | 24.30 ounces per linear yard                                   |
| FINISH           | None                                                           |
| BACKING          | None                                                           |
| ABRASION         | 20,000 cycles (M)                                              |
| ORIGIN           | Belgium                                                        |
| FLAME RESISTANCE | California TB 117-2013 Section 1 (Pass)                        |
| MAINTENANCE      | WS: Clean with upholstery shampoo or mild dry cleaning solvent |
| SUSTAINABILITY   | 100% rapidly renewable content                                 |
| NOTES            | Directional pile                                               |
|                  |                                                                |

#### **Quill 1011**

77 Peacock

- 62 Magpie 54 Swan 39 Owl
- 10 Goose
- 59 Bluebird
- 90 Porcupine

Bunny 1012

85 Hare 30 Velvet 58 Cottontail

77 Beijing

- 89 New York
- 30 Barcelona 63 Toronto 59 Chicago
- 45 San Francisco
- 56 Miami