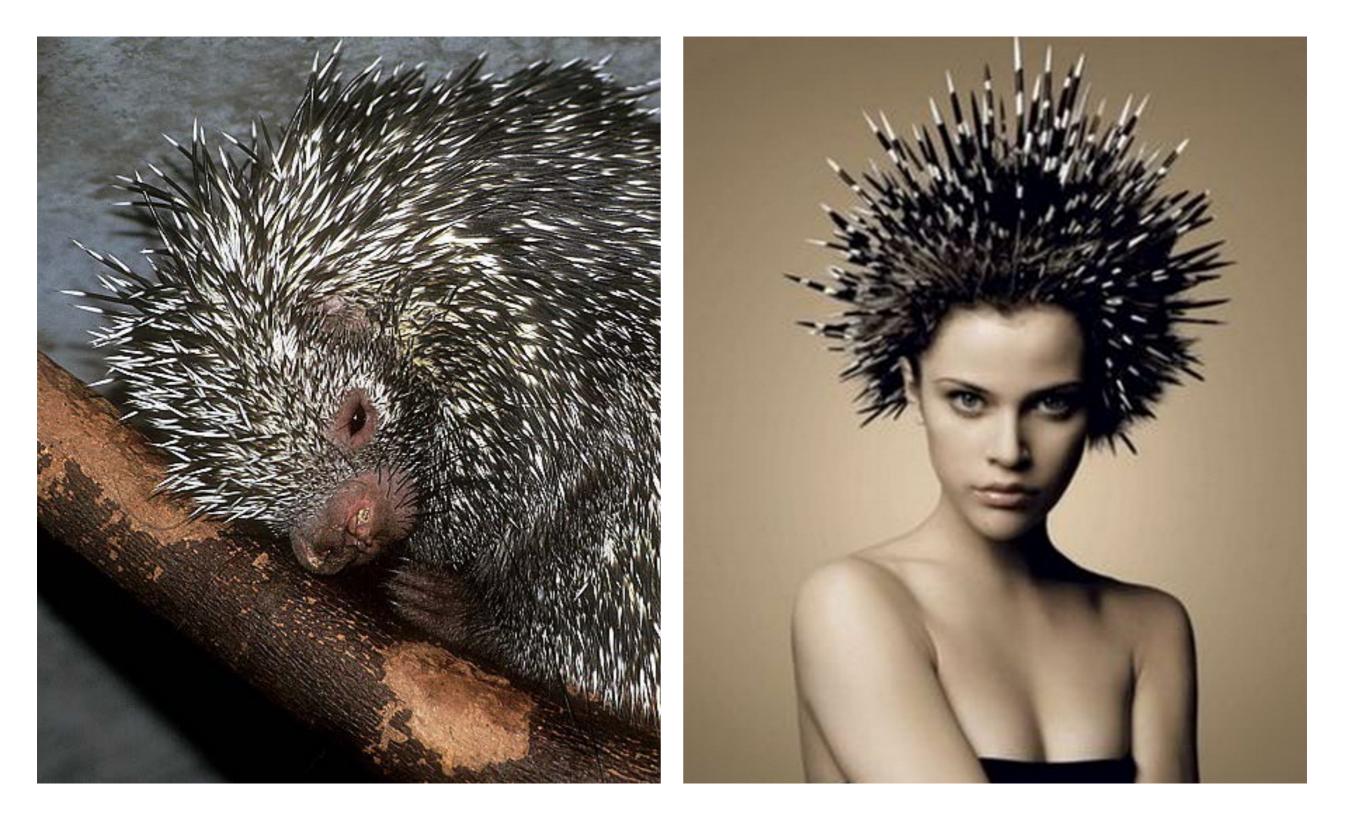

### Quill

With needle-like precision, this juxtaposition between a soft ground and an iridescent cord makes Quill an exciting dimensional material.

HBF TEXTILES

| PATTERN          | 1011                                                           |
|------------------|----------------------------------------------------------------|
| COLORWAYS        | 7                                                              |
| APPLICATION      | Upholstery                                                     |
| CONTENT          | 30% cotton, 26% viscose, 20% acrylic, 14% polyester, 10% wool  |
| WIDTH            | 54″ W                                                          |
| REPEAT           | None                                                           |
| WEIGHT           | 36.24 ounces per linear yard                                   |
| FINISH           | Stain resistant                                                |
| BACKING          | None                                                           |
| ABRASION         | 80,000 double rubs (W)                                         |
| ORIGIN           | Italy                                                          |
| FLAME RESISTANCE | California TB 117-2013 Section 1 (Pass)                        |
| MAINTENANCE      | WS: Clean with upholstery shampoo or mild dry cleaning solvent |
| SUSTAINABILITY   | 40% rapidly renewable content                                  |