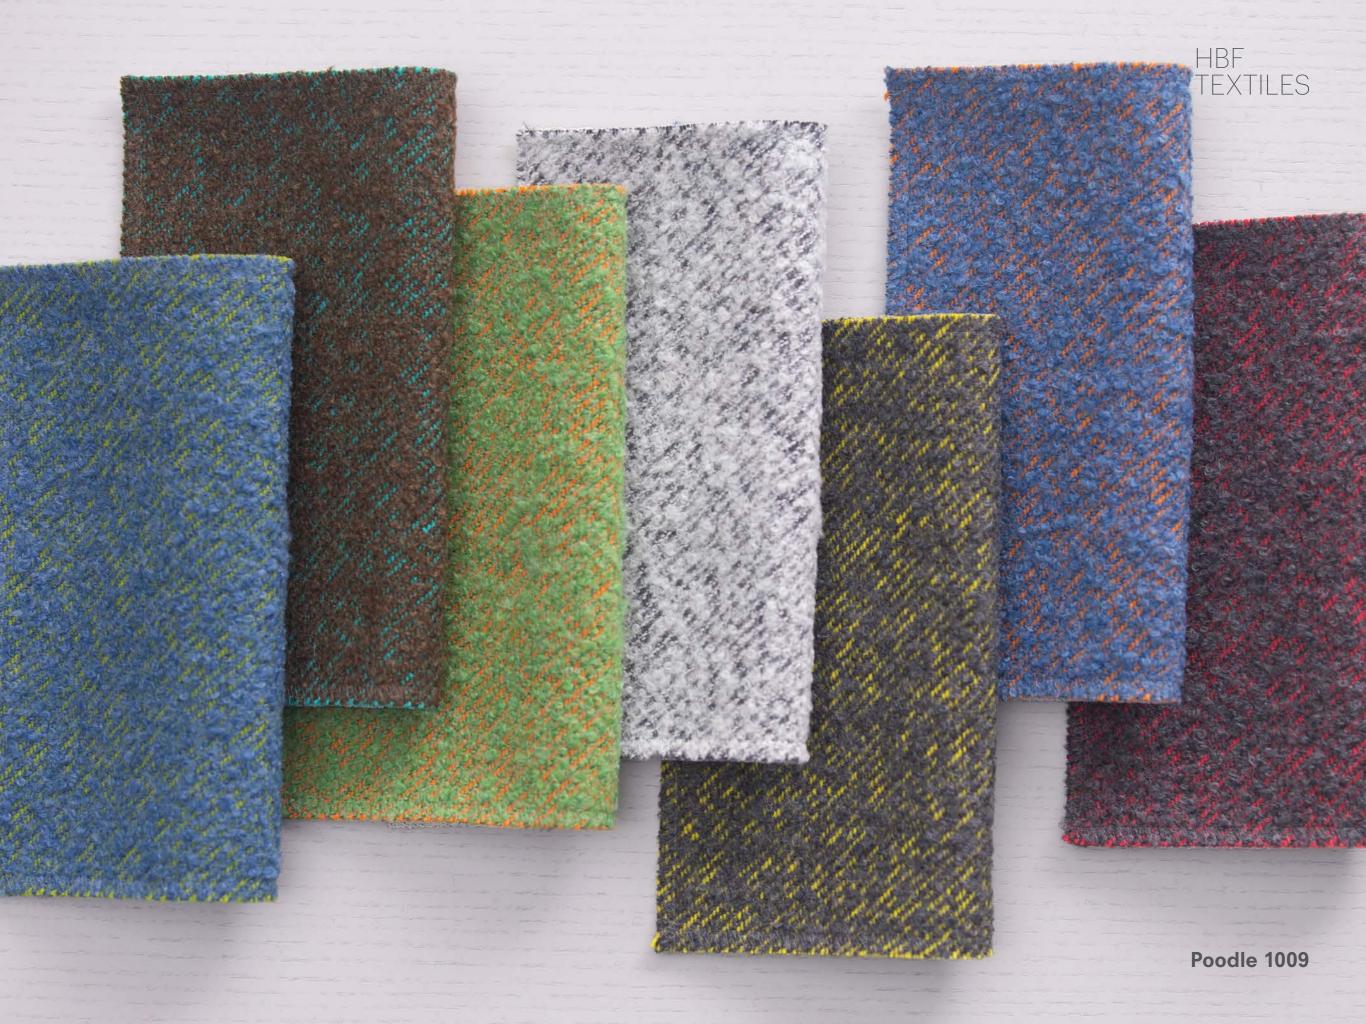

### Poodle

Poodle has an abundance of curls atop a neon twill weave for a material that balances intense color with neutral ringlets.

| PATTERN          | 1009                                                            |
|------------------|-----------------------------------------------------------------|
| COLORWAYS        | 7                                                               |
| APPLICATION      | Upholstery                                                      |
| CONTENT          | 77% wool, 14% acrylic, 6% polyester, 3% nylon                   |
| WIDTH            | 52″ W                                                           |
| REPEAT           | None                                                            |
| WEIGHT           | 22.10 ounces per linear yard                                    |
| FINISH           | None                                                            |
| BACKING          | Polyester knit                                                  |
| ABRASION         | 40,000 cycles (M)                                               |
| ORIGIN           | New Zealand                                                     |
| FLAME RESISTANCE | California TB 117-2013 Section 1 (Pass)                         |
| MAINTENANCE      | WS: Clean with upholstery shampoo or mild dry cleaning solvent. |
| SUSTAINABILITY   | 77% rapidly renewable content                                   |

#### Poodle 1009

- 10 Frenchie
- 22 Mini 67 Teacup 63 Mochi 39 Coco

- 58 Fifi