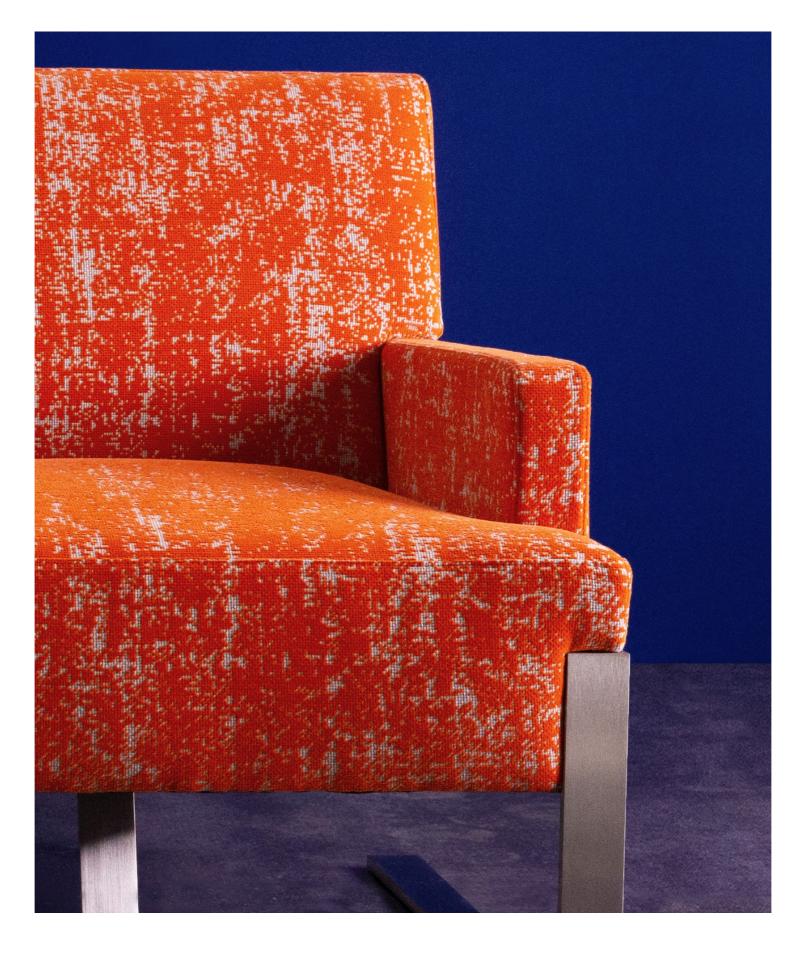

### **Night Earth**

Night Earth's design is inspired by aerial photography of cities where grid lighting lines break and fade. The cloth has a distressed patina reminiscent of a favorite heirloom rug that refuses to wear out.

HBF

TEXTILES

| PATTERN          | 1013                                                                      |
|------------------|---------------------------------------------------------------------------|
| COLORWAYS        | 7                                                                         |
| APPLICATION      | Upholstery                                                                |
| CONTENT          | 54% polyester, 43% cotton, 3% nylon                                       |
| WIDTH            | 53″ W                                                                     |
| REPEAT           | 25 1/2" V x 26 3/4" H                                                     |
| WEIGHT           | 27.36 ounces per linear yard                                              |
| FINISH           | Alta™ Plush                                                               |
| BACKING          | Acrylic                                                                   |
| ABRASION         | 100,000 double rubs (W)                                                   |
| ORIGIN           | United States                                                             |
| FLAME RESISTANCE | California TB 117-2013 Section 1 (Pass)                                   |
| MAINTENANCE      | S: Clean with water free dry cleaning solvent                             |
| SUSTAINABILITY   | 43% rapidly renewable content                                             |
| NOTES            | Large scale repeat. Random repeat is intended for upholstery application. |
|                  |                                                                           |