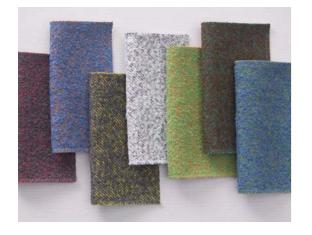

# Winter 2019 Collection



### Mary Jo Miller

Mary Jo Miller, Vice President, Design and Creative Direction for HBF Textiles has been the creative visionary behind HBF Textiles for over twenty five years. During her tenure, Miller has led the development of a number of award-winning collections and been responsible for translating the works of interior designers, architects and industrial designers into the textile medium. Her own textile collections are experiments with color, texture and graphics and represent some of HBF Textiles best sellers.



"Cuddly, cozy, furry, soft.... like a favorite sweater that's been lovingly broken in. Winter 2019 celebrates yarn and its ability to be transformative to the surface of a textile."

– Mary Jo Miller

HBF



#### Winter 2019 Collection





Poodle 1009

Quill 1011





Night Earth 1013









### Poodle

Poodle has an abundance of curls atop a neon twill weave for a material that balances intense color with neutral ringlets.

| PATTERN          | 1009                                                            |
|------------------|-----------------------------------------------------------------|
| COLORWAYS        | 7                                                               |
| APPLICATION      | Upholstery                                                      |
| CONTENT          | 77% wool, 14% acrylic, 6% polyester, 3% nylon                   |
| WIDTH            | 52″ W                                                           |
| REPEAT           | None