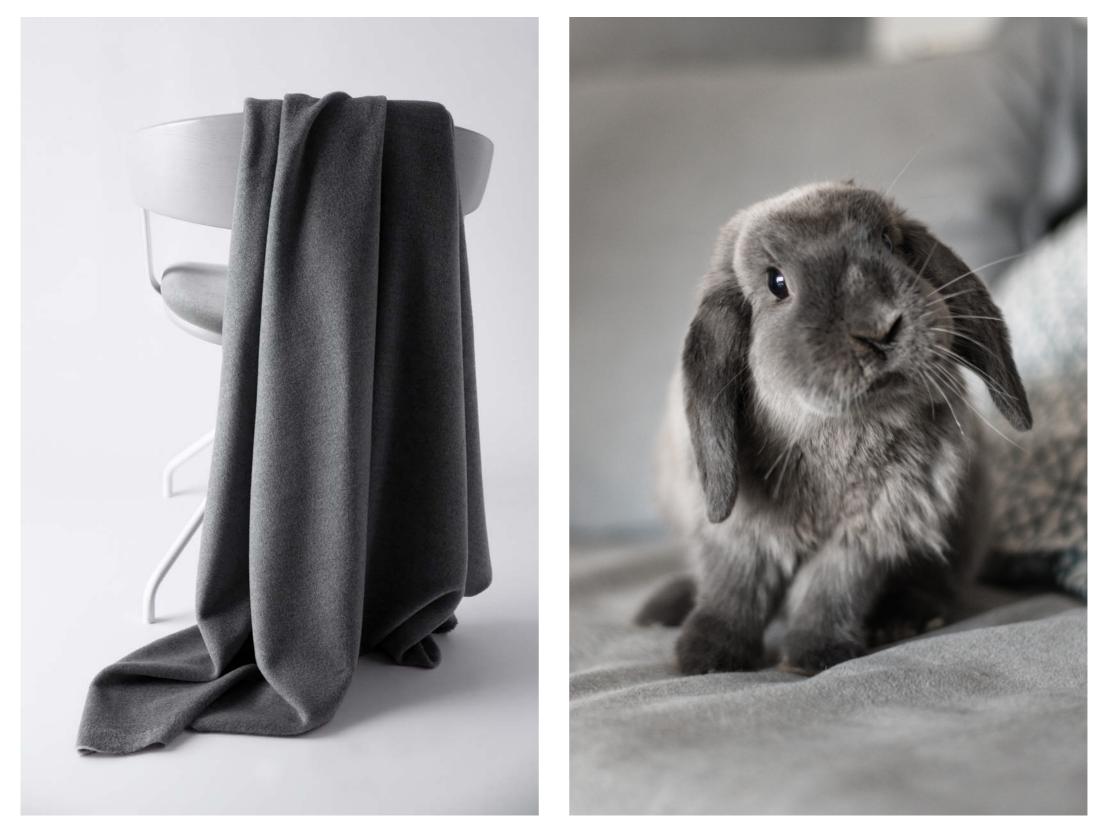

### Bunny

This ultra-cuddly fabric begs to be petted. Not a single bunny was hurt in the production of this faux fur interpretation, lol! Bunny is comprised of wool and cashmere.

HBF

TEXTILES

| PATTERN          | 1012                                                           |
|------------------|----------------------------------------------------------------|
| COLORWAYS        | 3                                                              |
| APPLICATION      | Upholstery                                                     |
| CONTENT          | 95% wool, 5% cashmere                                          |
| WIDTH            | 58″ W                                                          |
| REPEAT           | None                                                           |
| WEIGHT           | 24.30 ounces per linear yard                                   |
| FINISH           | None                                                           |
| BACKING          | None                                                           |
| ABRASION         | 20,000 cycles (M)                                              |
| ORIGIN           | Belgium                                                        |
| FLAME RESISTANCE | California TB 117-2013 Section 1 (Pass)                        |
| MAINTENANCE      | WS: Clean with upholstery shampoo or mild dry cleaning solvent |
| SUSTAINABILITY   | 100% rapidly renewable content                                 |
| NOTES            | Directional pile                                               |
|                  |                                                                |