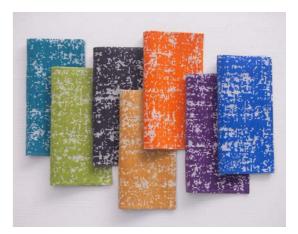

### **Night Earth**

Night Earth's design is inspired by aerial photography of cities where grid lighting lines break and fade. The cloth has a distressed patina reminiscent of a favorite heirloom rug that refuses to wear out.

HBF

TEXTILES

| PATTERN          | 1013                                                                      |
|------------------|---------------------------------------------------------------------------|
| COLORWAYS        | 7                                                                         |
| APPLICATION      | Upholstery                                                                |
| CONTENT          | 54% polyester, 43% cotton, 3% nylon                                       |
| WIDTH            | 53″ W                                                                     |
| REPEAT           | 25 1/2" V x 26 3/4" H                                                     |
| WEIGHT           | 27.36 ounces per linear yard                                              |
| FINISH           | Alta™ Plush                                                               |
| BACKING          | Acrylic                                                                   |
| ABRASION         | 100,000 double rubs (W)                                                   |
| ORIGIN           | United States                                                             |
| FLAME RESISTANCE | California TB 117-2013 Section 1 (Pass)                                   |
| MAINTENANCE      | S: Clean with water free dry cleaning solvent                             |
| SUSTAINABILITY   | 43% rapidly renewable content                                             |
| NOTES            | Large scale repeat. Random repeat is intended for upholstery application. |
|                  |                                                                           |