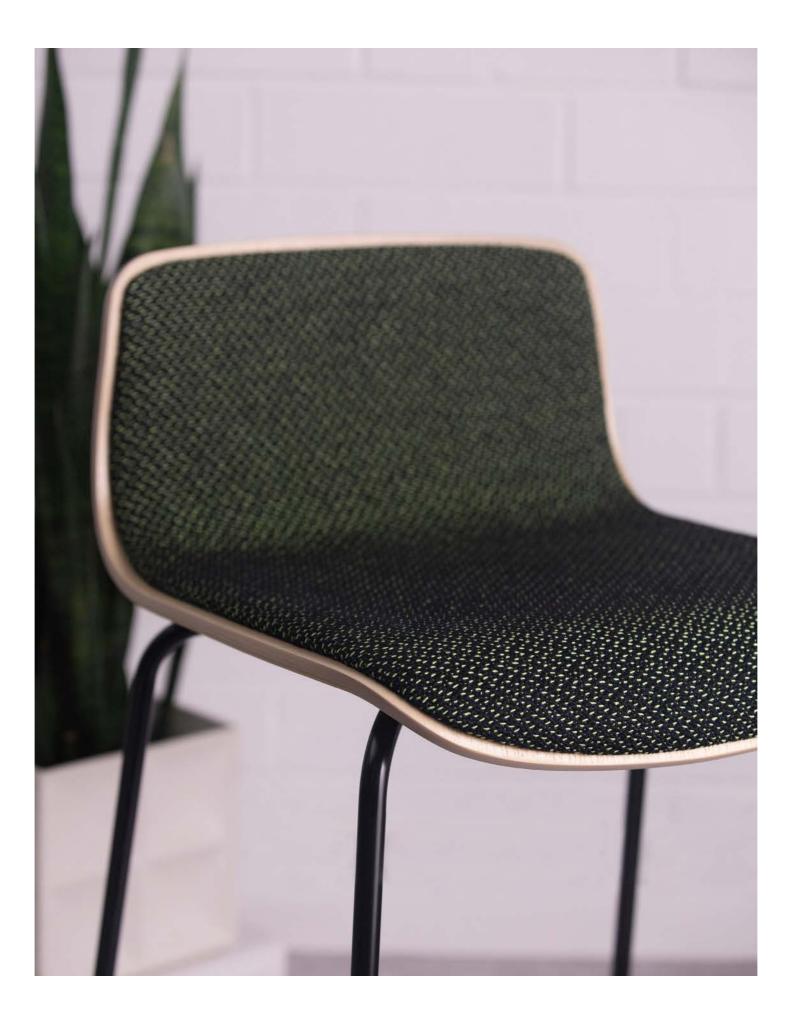

### Quill

With needle-like precision, this juxtaposition between a soft ground and an iridescent cord makes Quill an exciting dimensional material.

HBF TEXTILES

| PATTERN          | 1011                                                           |
|------------------|----------------------------------------------------------------|
| COLORWAYS        | 7                                                              |
| APPLICATION      | Upholstery                                                     |
| CONTENT          | 30% cotton, 26% viscose, 20% acrylic, 14% polyester, 10% wool  |
| WIDTH            | 54″ W                                                          |
| REPEAT           | None                                                           |
| WEIGHT           | 36.24 ounces per linear yard                                   |
| FINISH           | Stain resistant                                                |
| BACKING          | None                                                           |
| ABRASION         | 80,000 double rubs (W)                                         |
| ORIGIN           | Italy                                                          |
| FLAME RESISTANCE | California TB 117-2013 Section 1 (Pass)                        |
| MAINTENANCE      | WS: Clean with upholstery shampoo or mild dry cleaning solvent |
| SUSTAINABILITY   | 40% rapidly renewable content                                  |