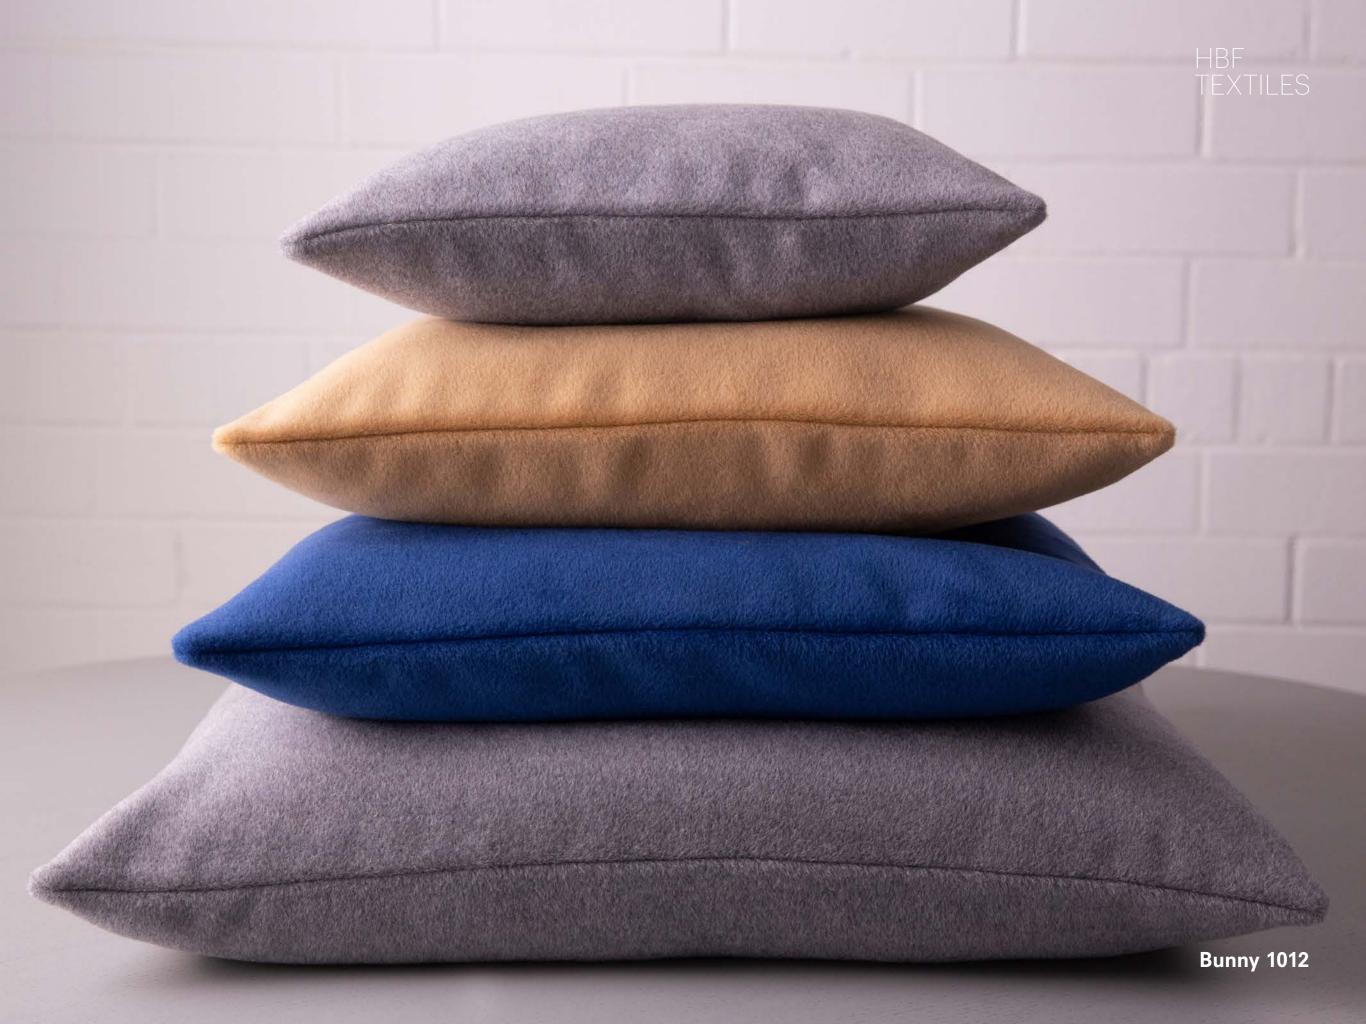

### Bunny

This ultra-cuddly fabric begs to be petted. Not a single bunny was hurt in the production of this faux fur interpretation, lol! Bunny is comprised of wool and cashmere.

HBF

TEXTILES

| PATTERN          | 1012                                                           |
|------------------|----------------------------------------------------------------|
| COLORWAYS        | 3                                                              |
| APPLICATION      | Upholstery                                                     |
| CONTENT          | 95% wool, 5% cashmere                                          |
| WIDTH            | 58″ W                                                          |
| REPEAT           | None                                                           |
| WEIGHT           | 24.30 ounces per linear yard                                   |
| FINISH           | None                                                           |
| BACKING          | None                                                           |
| ABRASION         | 20,000 cycles (M)                                              |
| ORIGIN           | Belgium                                                        |
| FLAME RESISTANCE | California TB 117-2013 Section 1 (Pass)                        |
| MAINTENANCE      | WS: Clean with upholstery shampoo or mild dry cleaning solvent |
| SUSTAINABILITY   | 100% rapidly renewable content                                 |
| NOTES            | Directional pile                                               |
|                  |                                                                |