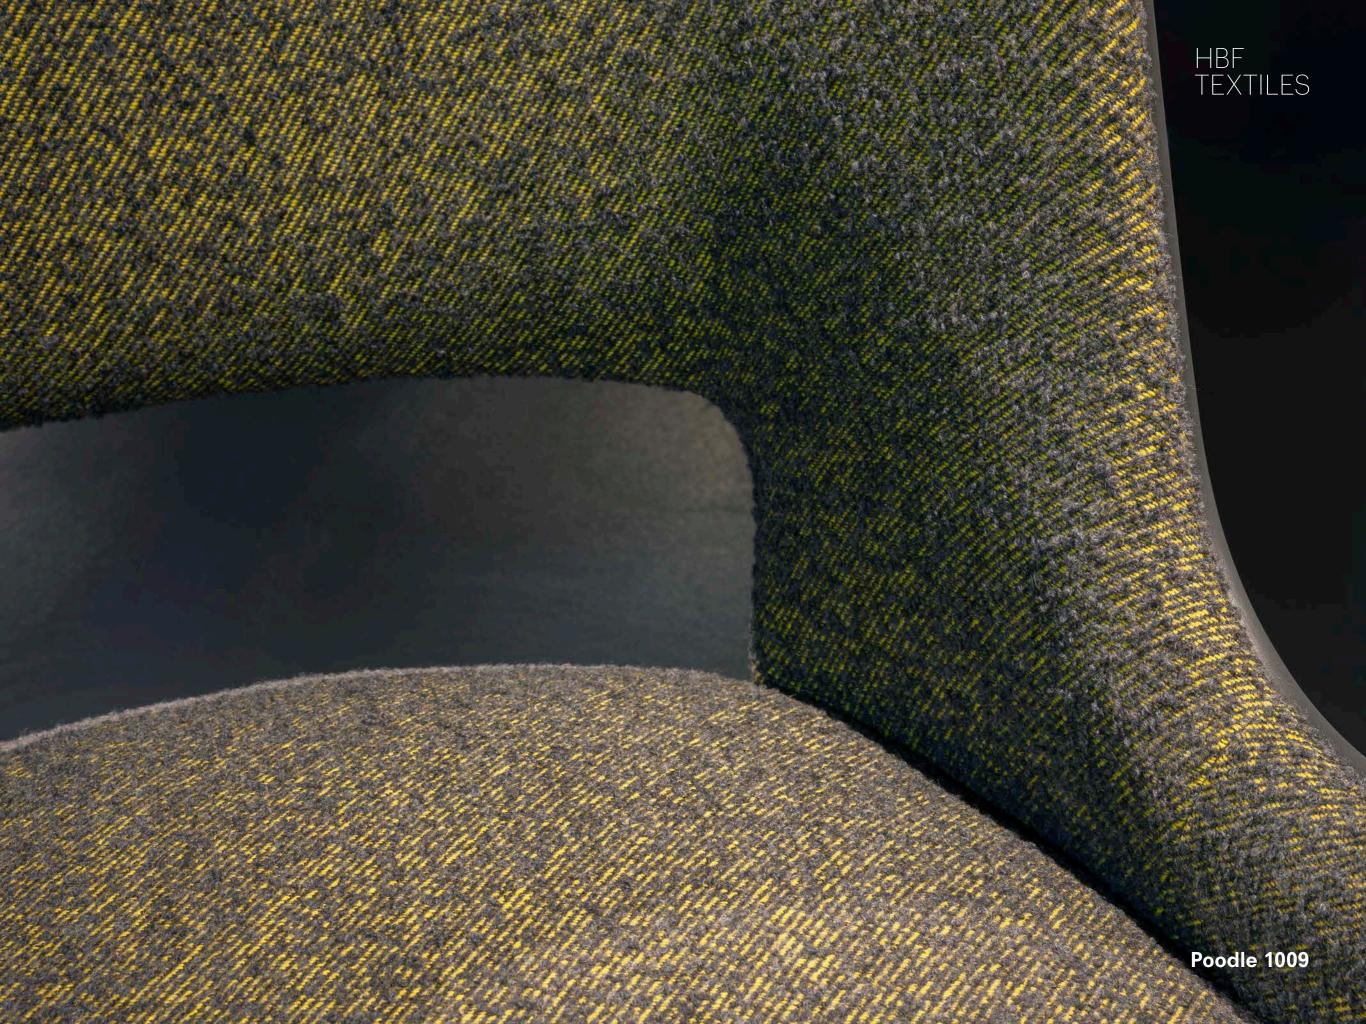

### Poodle

Poodle has an abundance of curls atop a neon twill weave for a material that balances intense color with neutral ringlets.

| PATTERN          | 1009                                                            |
|------------------|-----------------------------------------------------------------|
| COLORWAYS        | 7                                                               |
| APPLICATION      | Upholstery                                                      |
| CONTENT          | 77% wool, 14% acrylic, 6% polyester, 3% nylon                   |
| WIDTH            | 52″ W                                                           |
| REPEAT           | None                                                            |
| WEIGHT           | 22.10 ounces per linear yard                                    |
| FINISH           | None                                                            |
| BACKING          | Polyester knit                                                  |
| ABRASION         | 40,000 cycles (M)                                               |
| ORIGIN           | New Zealand                                                     |
| FLAME RESISTANCE | California TB 117-2013 Section 1 (Pass)                         |
| MAINTENANCE      | WS: Clean with upholstery shampoo or mild dry cleaning solvent. |
| SUSTAINABILITY   | 77% rapidly renewable content                                   |