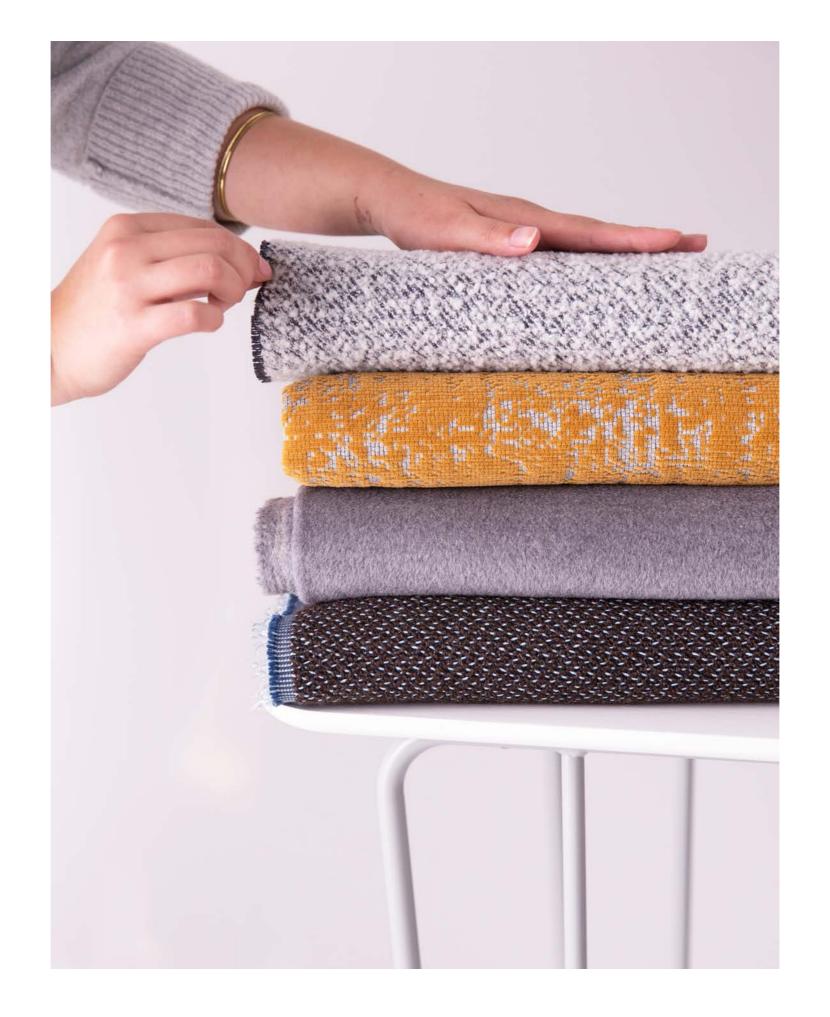

#### Winter 2019 Collection

Poodle 1009

Quill 1011

Night Earth 1013

### Poodle

Poodle has an abundance of curls atop a neon twill weave for a material that balances intense color with neutral ringlets.

| PATTERN          | 1009                                                            |
|------------------|-----------------------------------------------------------------|
| COLORWAYS        | 7                                                               |
| APPLICATION      | Upholstery                                                      |
| CONTENT          | 77% wool, 14% acrylic, 6% polyester, 3% nylon                   |
| WIDTH            | 52″ W                                                           |
| REPEAT           | None                                                            |
| WEIGHT           | 22.10 ounces per linear yard                                    |
| FINISH           | None                                                            |
| BACKING          | Polyester knit                                                  |
| ABRASION         | 40,000 cycles (M)                                               |
| ORIGIN           | New Zealand                                                     |
| FLAME RESISTANCE | California TB 117-2013 Section 1 (Pass)                         |
| MAINTENANCE      | WS: Clean with upholstery shampoo or mild dry cleaning solvent. |
| SUSTAINABILITY   | 77% rapidly renewable content                                   |

### Quill

With needle-like precision, this juxtaposition between a soft ground and an iridescent cord makes Quill an exciting dimensional material.

HBF TEXTILES

| PATTERN          | 1011                                                           |
|------------------|----------------------------------------------------------------|
| COLORWAYS        | 7                                                              |
| APPLICATION      | Upholstery                                                     |
| CONTENT          | 30% cotton, 26% viscose, 20% acrylic, 14% polyester, 10% wool  |
| WIDTH            | 54″ W                                                          |
| REPEAT           | None                                                           |
| WEIGHT           | 36.24 ounces per linear yard                                   |
| FINISH           | Stain resistant                                                |
| BACKING          | None                                                           |
| ABRASION         | 80,000 double rubs (W)                                         |
| ORIGIN           | Italy                                                          |
| FLAME RESISTANCE | California TB 117-2013 Section 1 (Pass)                        |
| MAINTENANCE      | WS: Clean with upholstery shampoo or mild dry cleaning solvent |
| SUSTAINABILITY   | 40% rapidly renewable content                                  |

### Bunny

This ultra-cuddly fabric begs to be petted. Not a single bunny was hurt in the production of this faux fur interpretation, lol! Bunny is comprised of wool and cashmere.

HBF

TEXTILES

| PATTERN          | 1012                                                           |
|------------------|----------------------------------------------------------------|
| COLORWAYS        | 3                                                              |
| APPLICATION      | Upholstery                                                     |
| CONTENT          | 95% wool, 5% cashmere                                          |
| WIDTH            | 58″ W                                                          |
| REPEAT           | None                                                           |
| WEIGHT           | 24.30 ounces per linear yard                                   |
| FINISH           | None                                                           |
| BACKING          | None                                                           |
| ABRASION         | 20,000 cycles (M)                                              |
| ORIGIN           | Belgium                                                        |
| FLAME RESISTANCE | California TB 117-2013 Section 1 (Pass)                        |
| MAINTENANCE      | WS: Clean with upholstery shampoo or mild dry cleaning solvent |
| SUSTAINABILITY   | 100% rapidly renewable content                                 |
| NOTES            | Directional pile                                               |
|                  |                                                                |

### **Night Earth**

Night Earth's design is inspired by aerial photography of cities where grid lighting lines break and fade. The cloth has a distressed patina reminiscent of a favorite heirloom rug that refuses to wear out.