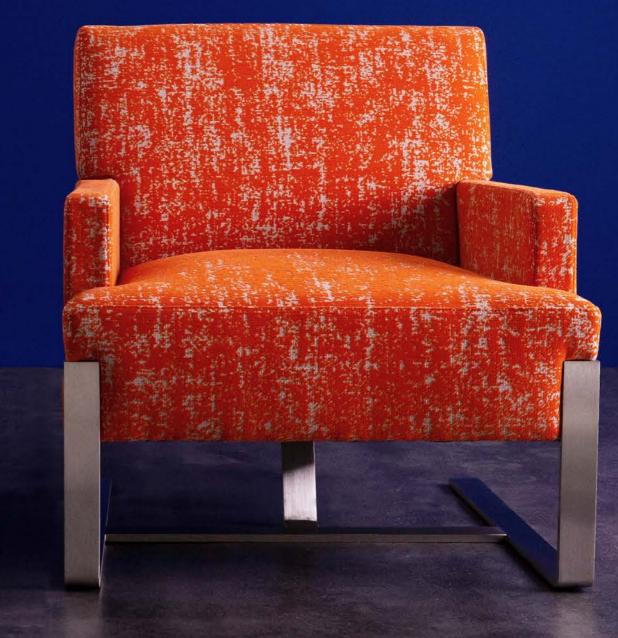

### **Night Earth**

Night Earth's design is inspired by aerial photography of cities where grid lighting lines break and fade. The cloth has a distressed patina reminiscent of a favorite heirloom rug that refuses to wear out.

HBF

TEXTILES

| PATTERN          | 1013                                                                      |
|------------------|---------------------------------------------------------------------------|
| COLORWAYS        | 7                                                                         |
| APPLICATION      | Upholstery                                                                |
| CONTENT          | 54% polyester, 43% cotton, 3% nylon                                       |
| WIDTH            | 53″ W                                                                     |
| REPEAT           | 25 1/2" V x 26 3/4" H                                                     |
| WEIGHT           | 27.36 ounces per linear yard                                              |
| FINISH           | Alta™ Plush                                                               |
| BACKING          | Acrylic                                                                   |
| ABRASION         | 100,000 double rubs (W)                                                   |
| ORIGIN           | United States                                                             |
| FLAME RESISTANCE | California TB 117-2013 Section 1 (Pass)                                   |
| MAINTENANCE      | S: Clean with water free dry cleaning solvent                             |
| SUSTAINABILITY   | 43% rapidly renewable content                                             |
| NOTES            | Large scale repeat. Random repeat is intended for upholstery application. |
|                  |                                                                           |