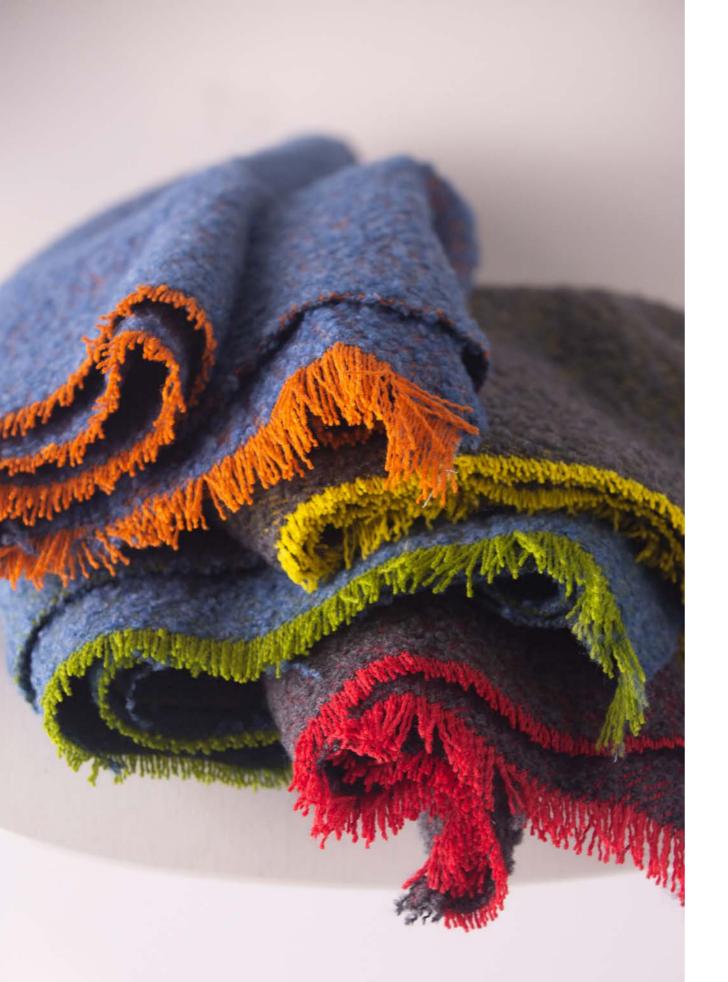

### Poodle

Poodle has an abundance of curls atop a neon twill weave for a material that balances intense color with neutral ringlets.

| PATTERN          | 1009                                                            |
|------------------|-----------------------------------------------------------------|
| COLORWAYS        | 7                                                               |
| APPLICATION      | Upholstery                                                      |
| CONTENT          | 77% wool, 14% acrylic, 6% polyester, 3% nylon                   |
| WIDTH            | 52″ W                                                           |
| REPEAT           | None                                                            |
| WEIGHT           | 22.10 ounces per linear yard                                    |
| FINISH           | None                                                            |
| BACKING          | Polyester knit                                                  |
| ABRASION         | 40,000 cycles (M)                                               |
| ORIGIN           | New Zealand                                                     |
| FLAME RESISTANCE | California TB 117-2013 Section 1 (Pass)                         |
| MAINTENANCE      | WS: Clean with upholstery shampoo or mild dry cleaning solvent. |
| SUSTAINABILITY   | 77% rapidly renewable content                                   |