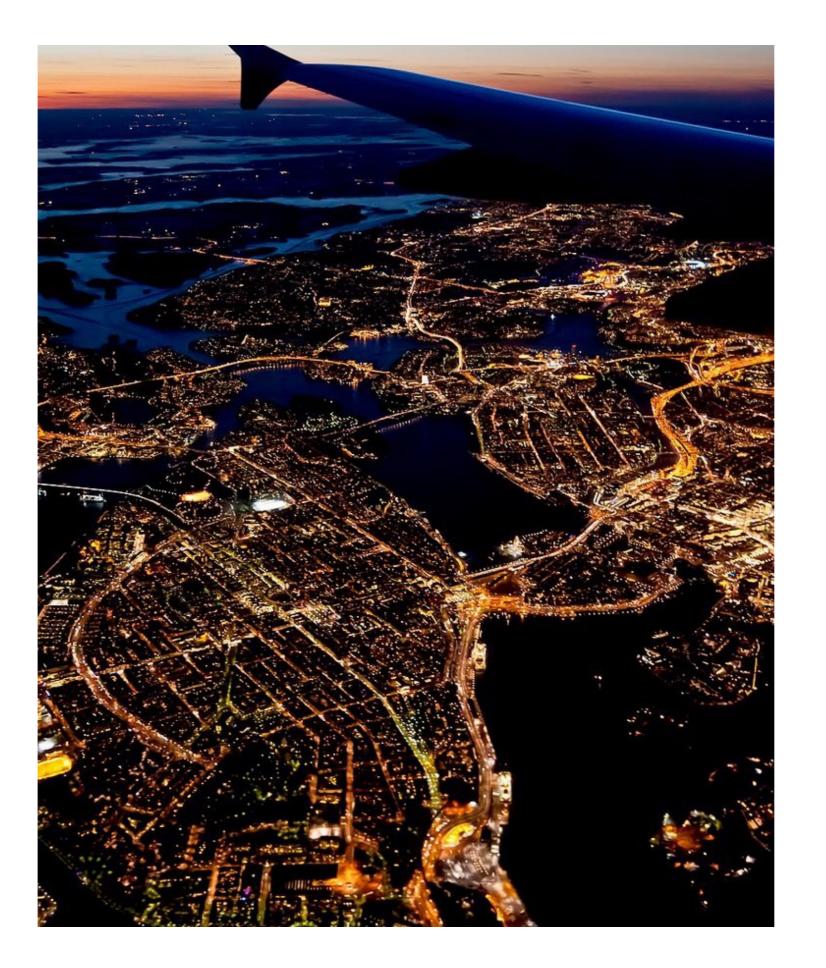

### **Night Earth**

Night Earth's design is inspired by aerial photography of cities where grid lighting lines break and fade. The cloth has a distressed patina reminiscent of a favorite heirloom rug that refuses to wear out.