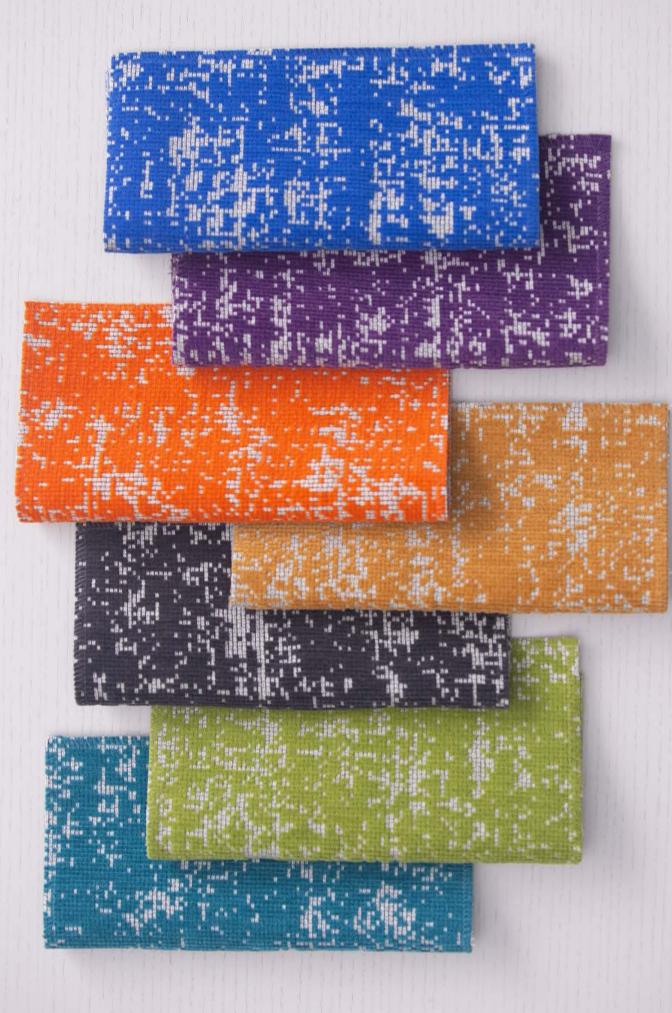

### **Night Earth**

Night Earth's design is inspired by aerial photography of cities where grid lighting lines break and fade. The cloth has a distressed patina reminiscent of a favorite heirloom rug that refuses to wear out.

HBF

TEXTILES

| PATTERN          | 1013                                                                      |
|------------------|---------------------------------------------------------------------------|
| COLORWAYS        | 7                                                                         |
| APPLICATION      | Upholstery                                                                |
| CONTENT          | 54% polyester, 43% cotton, 3% nylon                                       |
| WIDTH            | 53″ W                                                                     |
| REPEAT           | 25 1/2" V x 26 3/4" H                                                     |
| WEIGHT           | 27.36 ounces per linear yard                                              |
| FINISH           | Alta™ Plush                                                               |
| BACKING          | Acrylic                                                                   |
| ABRASION         | 100,000 double rubs (W)                                                   |
| ORIGIN           | United States                                                             |
| FLAME RESISTANCE | California TB 117-2013 Section 1 (Pass)                                   |
| MAINTENANCE      | S: Clean with water free dry cleaning solvent                             |
| SUSTAINABILITY   | 43% rapidly renewable content                                             |
| NOTES            | Large scale repeat. Random repeat is intended for upholstery application. |
|                  |                                                                           |