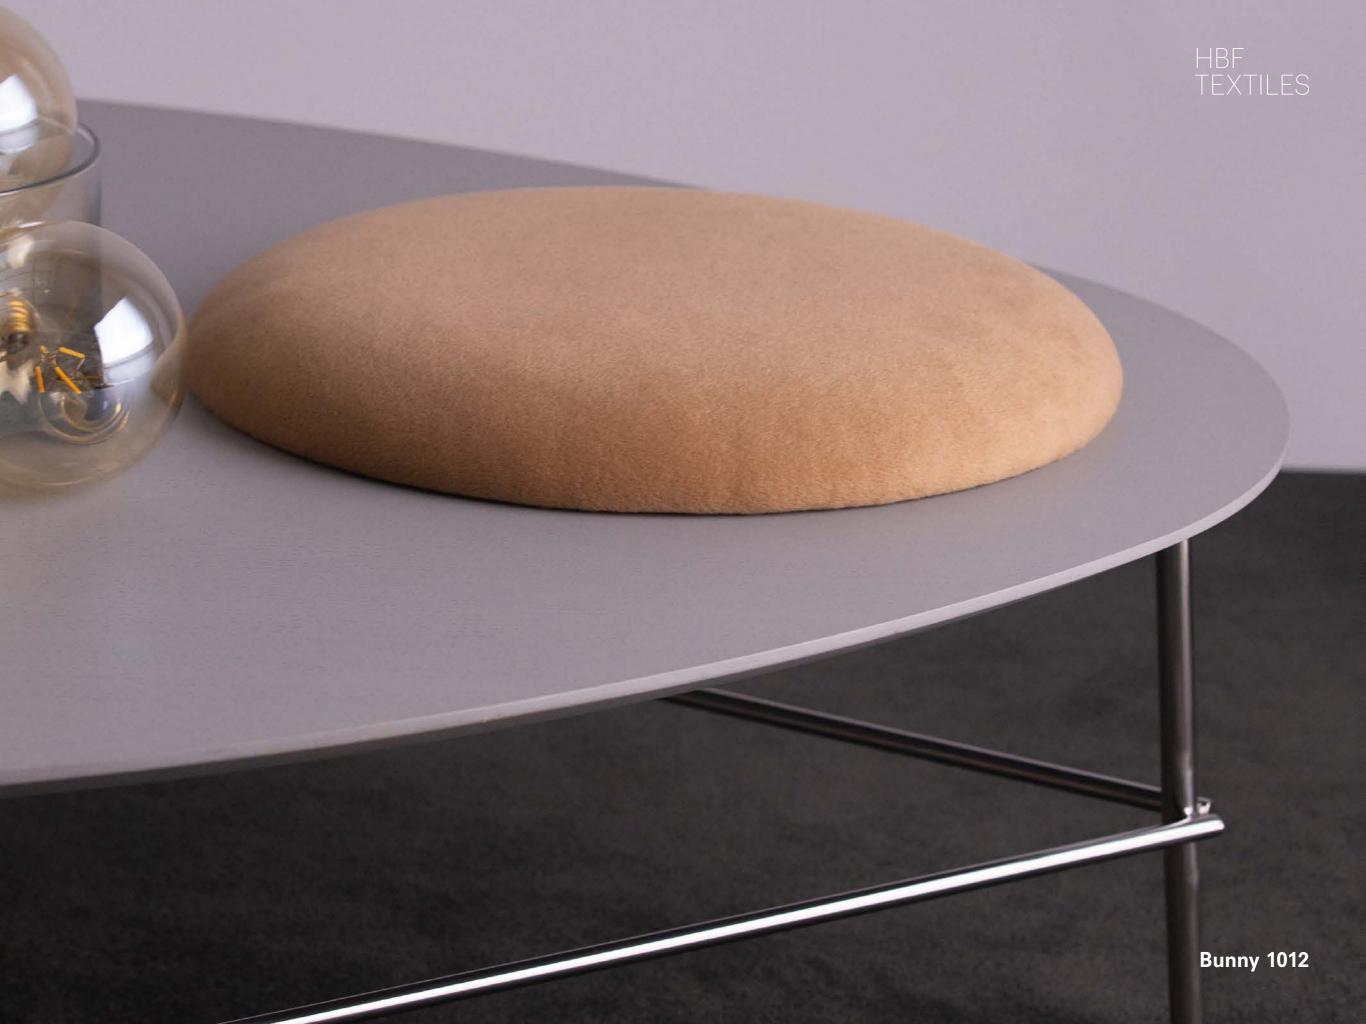

### Bunny

This ultra-cuddly fabric begs to be petted. Not a single bunny was hurt in the production of this faux fur interpretation, lol! Bunny is comprised of wool and cashmere.

HBF

TEXTILES

| PATTERN          | 1012                                                           |
|------------------|----------------------------------------------------------------|
| COLORWAYS        | 3                                                              |
| APPLICATION      | Upholstery                                                     |
| CONTENT          | 95% wool, 5% cashmere                                          |
| WIDTH            | 58″ W                                                          |
| REPEAT           | None                                                           |
| WEIGHT           | 24.30 ounces per linear yard                                   |
| FINISH           | None                                                           |
| BACKING          | None                                                           |
| ABRASION         | 20,000 cycles (M)                                              |
| ORIGIN           | Belgium                                                        |
| FLAME RESISTANCE | California TB 117-2013 Section 1 (Pass)                        |
| MAINTENANCE      | WS: Clean with upholstery shampoo or mild dry cleaning solvent |
| SUSTAINABILITY   | 100% rapidly renewable content                                 |
| NOTES            | Directional pile                                               |
|                  |                                                                |