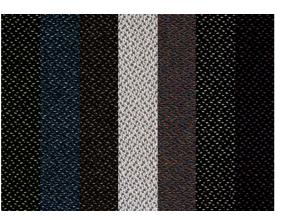

### Quill

With needle-like precision, this juxtaposition between a soft ground and an iridescent cord makes Quill an exciting dimensional material.

HBF TEXTILES

| PATTERN          | 1011                                                           |
|------------------|----------------------------------------------------------------|
| COLORWAYS        | 7                                                              |
| APPLICATION      | Upholstery                                                     |
| CONTENT          | 30% cotton, 26% viscose, 20% acrylic, 14% polyester, 10% wool  |
| WIDTH            | 54″ W                                                          |
| REPEAT           | None                                                           |
| WEIGHT           | 36.24 ounces per linear yard                                   |
| FINISH           | Stain resistant                                                |
| BACKING          | None                                                           |
| ABRASION         | 80,000 double rubs (W)                                         |
| ORIGIN           | Italy                                                          |
| FLAME RESISTANCE | California TB 117-2013 Section 1 (Pass)                        |
| MAINTENANCE      | WS: Clean with upholstery shampoo or mild dry cleaning solvent |
| SUSTAINABILITY   | 40% rapidly renewable content                                  |

#### **Quill 1011**

77 Peacock

- 62 Magpie 54 Swan 39 Owl
- 10 Goose
- 59 Bluebird
- 90 Porcupine

Bunny 1012

85 Hare 30 Velvet 58 Cottontail

77 Beijing

- 89 New York
- 30 Barcelona 63 Toronto 59 Chicago
- 45 San Francisco
- 56 Miami