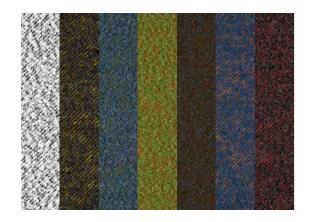

### Poodle

Poodle has an abundance of curls atop a neon twill weave for a material that balances intense color with neutral ringlets.

| PATTERN          | 1009                                                            |
|------------------|-----------------------------------------------------------------|
| COLORWAYS        | 7                                                               |
| APPLICATION      | Upholstery                                                      |
| CONTENT          | 77% wool, 14% acrylic, 6% polyester, 3% nylon                   |
| WIDTH            | 52″ W                                                           |
| REPEAT           | None                                                            |
| WEIGHT           | 22.10 ounces per linear yard                                    |
| FINISH           | None                                                            |
| BACKING          | Polyester knit                                                  |
| ABRASION         | 40,000 cycles (M)                                               |
| ORIGIN           | New Zealand                                                     |
| FLAME RESISTANCE | California TB 117-2013 Section 1 (Pass)                         |
| MAINTENANCE      | WS: Clean with upholstery shampoo or mild dry cleaning solvent. |
| SUSTAINABILITY   | 77% rapidly renewable content                                   |

#### Poodle 1009

- 10 Frenchie
- 22 Mini 67 Teacup 63 Mochi 39 Coco

- 58 Fifi