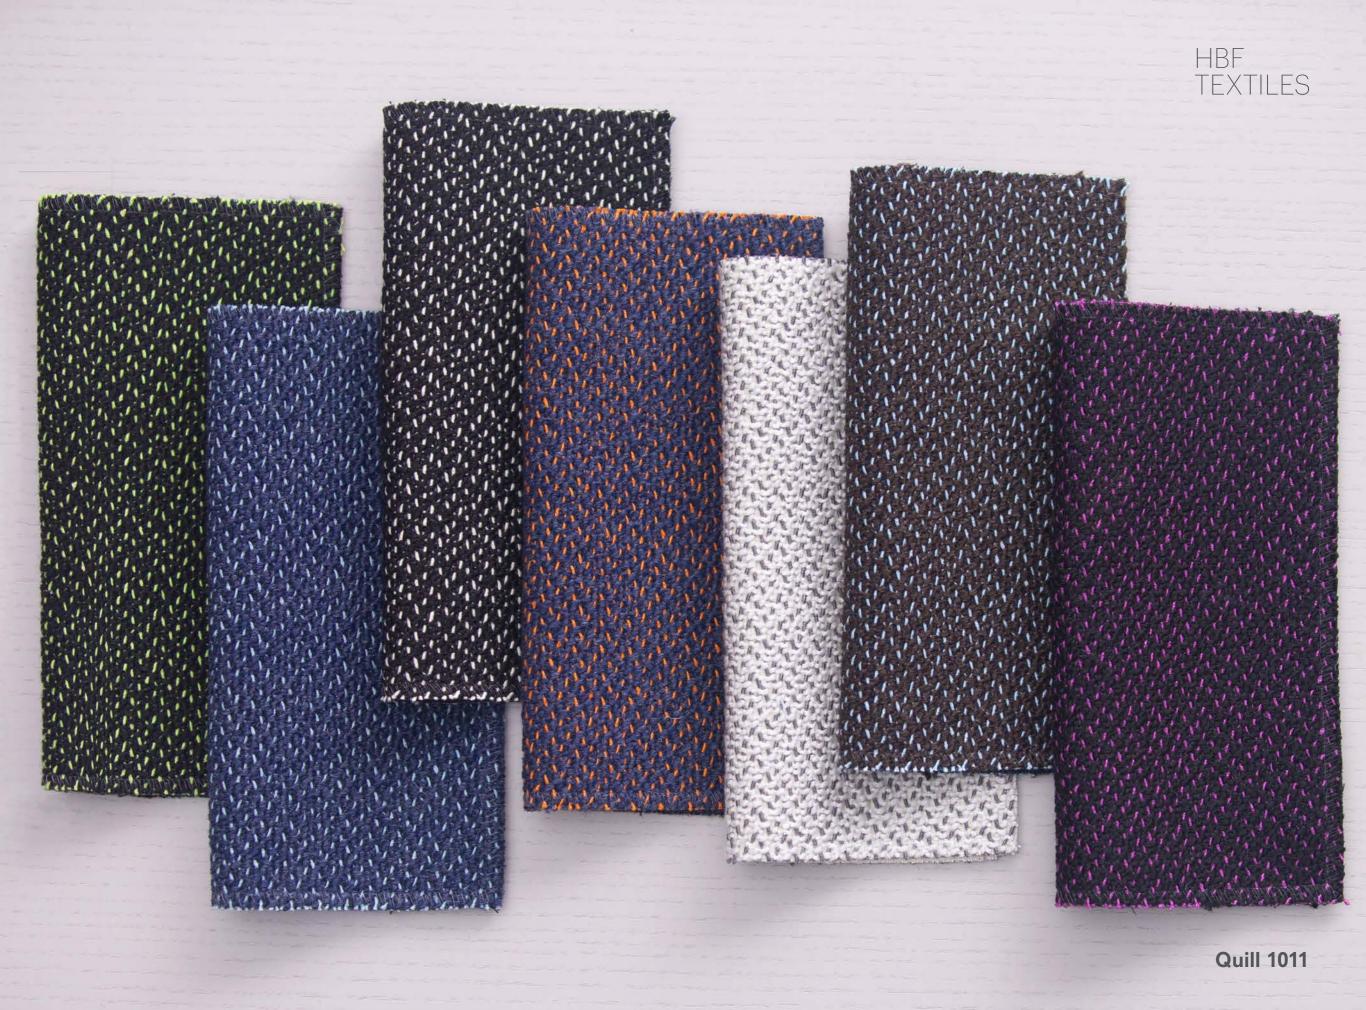

#### Winter 2019 Collection

Poodle 1009

Quill 1011

Night Earth 1013

### Quill

With needle-like precision, this juxtaposition between a soft ground and an iridescent cord makes Quill an exciting dimensional material.

HBF TEXTILES

| PATTERN          | 1011                                                           |
|------------------|----------------------------------------------------------------|
| COLORWAYS        | 7                                                              |
| APPLICATION      | Upholstery                                                     |
| CONTENT          | 30% cotton, 26% viscose, 20% acrylic, 14% polyester, 10% wool  |
| WIDTH            | 54″ W                                                          |
| REPEAT           | None                                                           |
| WEIGHT           | 36.24 ounces per linear yard                                   |
| FINISH           | Stain resistant                                                |
| BACKING          | None                                                           |
| ABRASION         | 80,000 double rubs (W)                                         |
| ORIGIN           | Italy                                                          |
| FLAME RESISTANCE | California TB 117-2013 Section 1 (Pass)                        |
| MAINTENANCE      | WS: Clean with upholstery shampoo or mild dry cleaning solvent |
| SUSTAINABILITY   | 40% rapidly renewable content                                  |