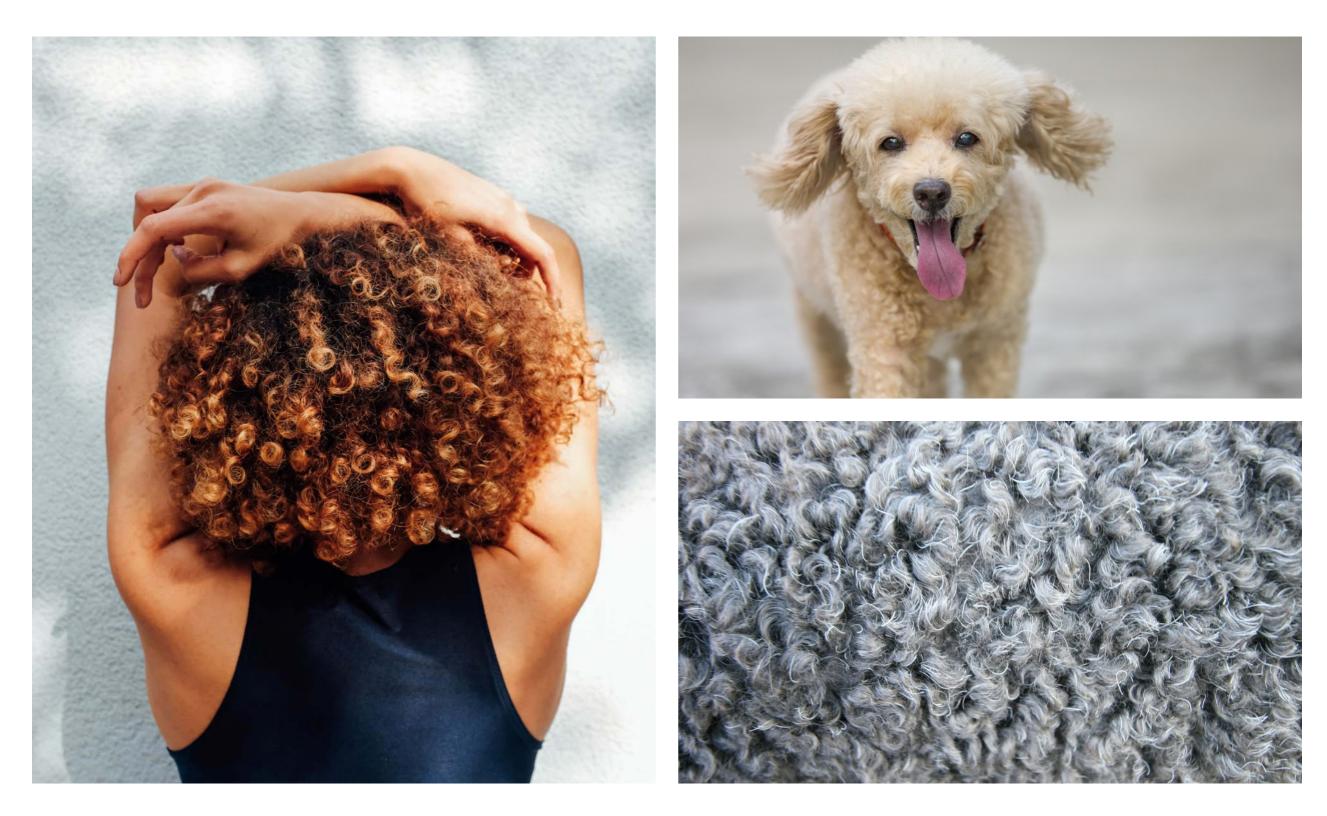

"Cuddly, cozy, furry, soft.... like a favorite sweater that's been lovingly broken in. Winter 2019 celebrates yarn and its ability to be transformative to the surface of a textile."

– Mary Jo Miller

HBF

### Poodle

Poodle has an abundance of curls atop a neon twill weave for a material that balances intense color with neutral ringlets.

| PATTERN          | 1009                                                            |
|------------------|-----------------------------------------------------------------|
| COLORWAYS        | 7                                                               |
| APPLICATION      | Upholstery                                                      |
| CONTENT          | 77% wool, 14% acrylic, 6% polyester, 3% nylon                   |
| WIDTH            | 52″ W                                                           |
| REPEAT           | None                                                            |
| WEIGHT           | 22.10 ounces per linear yard                                    |
| FINISH           | None                                                            |
| BACKING          | Polyester knit                                                  |
| ABRASION         | 40,000 cycles (M)                                               |
| ORIGIN           | New Zealand                                                     |
| FLAME RESISTANCE | California TB 117-2013 Section 1 (Pass)                         |
| MAINTENANCE      | WS: Clean with upholstery shampoo or mild dry cleaning solvent. |
| SUSTAINABILITY   | 77% rapidly renewable content                                   |