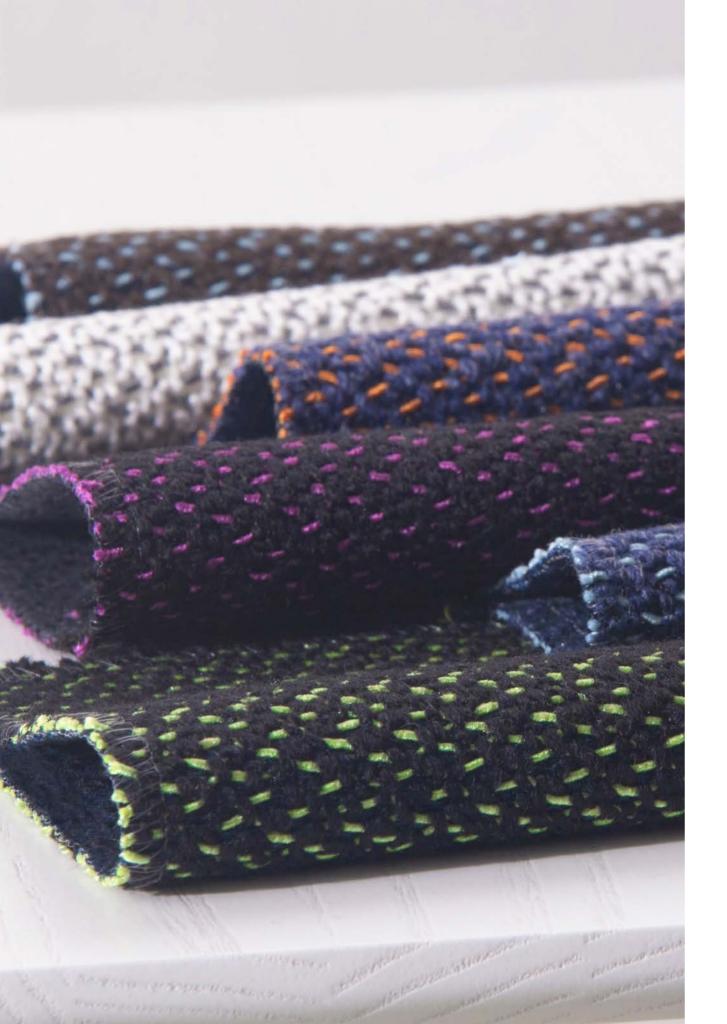

#### Winter 2019 Collection

Poodle 1009

Quill 1011

Night Earth 1013

### Quill

With needle-like precision, this juxtaposition between a soft ground and an iridescent cord makes Quill an exciting dimensional material.

HBF TEXTILES

| PATTERN          | 1011                                                           |
|------------------|----------------------------------------------------------------|
| COLORWAYS        | 7                                                              |
| APPLICATION      | Upholstery                                                     |
| CONTENT          | 30% cotton, 26% viscose, 20% acrylic, 14% polyester, 10% wool  |
| WIDTH            | 54″ W                                                          |
| REPEAT           | None                                                           |
| WEIGHT           | 36.24 ounces per linear yard                                   |
| FINISH           | Stain resistant                                                |
| BACKING          | None                                                           |
| ABRASION         | 80,000 double rubs (W)                                         |
| ORIGIN           | Italy                                                          |
| FLAME RESISTANCE | California TB 117-2013 Section 1 (Pass)                        |
| MAINTENANCE      | WS: Clean with upholstery shampoo or mild dry cleaning solvent |
| SUSTAINABILITY   | 40% rapidly renewable content                                  |