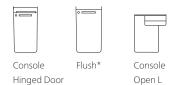

e: Designer White and Regatta Slim Alcove Pedestal Bottom Left Radii Storage: Designer White Caddy p. 6 Radii Storage: Designer White Open L Undermount

## Smart Options

Radii optimizes workplace efficiency with a slim design that doesn't compromise the compressed work area. Extended top edges and cutouts on undermount and pedestal units turn previously unavailable space into usable ledges to conveniently hang and rearrange bins and clip accessories. Intelligent work tools and functional details allow users to make better use of their individual space, as well as personalize it.

#### **Work Tools**











Bases





#### **Paint Options**





Monotone Two-tone

#### Radii Statement of Line

#### **Pedestals**



All pedestals are available with casters or glides.

#### Undermounts



\*Available with hinged door, drawer, or open.

#### **Work Tools**



#### Pulls



#### Case/Front Colors



<sup>\*</sup>Can be specified as a pull color.

#### **Work Tools Colors**





Although the colors reproduced in this brochure were matched with care, they may vary from the actual finish. When color is critical, please obtain a physical sample.



Allsteel Inc. Muscatine, Iowa 52761