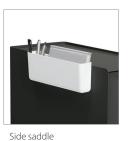

e A8 Table: Blazer Lite Haven Screen Fabric, Beigewood Laminate Top, Designer White Legs Evo™ Task Chair: Lustre Mesh, Appoint Seating Frost Upholstery, Titanium Frame/Base Radii Storage: Designer White and Regatta Slim Alcove Pedestal Bottom Left Radii Storage: Designer White Caddy p. 6 Radii Storage: Designer White Open L Undermount

## Smart Options

Radii optimizes workplace efficiency with a slim design that doesn't compromise the compressed work area. Extended top edges and cutouts on undermount and pedestal units turn previously unavailable space into usable ledges to conveniently hang and rearrange bins and clip accessories. Intelligent work tools and functional details allow users to make better use of their individual space, as well as personalize it.

#### **Work Tools**











Bases





#### **Paint Options**





Monotone Two-tone

#### Radii Statement of Line

#### **Pedestals**



All pedestals are available with casters or glides.

#### Undermounts



\*Available with hinged door, drawer, or open.

#### **Work Tools**



#### Pulls



#### Case/Front Colors



<sup>\*</sup>Can be specified as a pull color.

#### **Work Tools Colors**





Although the colors reproduced in this brochure were matched with care, they may vary from the actual finish. When color is critical, please obtain a physical sample.



Allsteel Inc. Muscatine, Iowa 52761