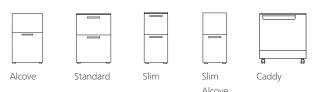

Mesh, Appoint Seating Frost Upholstery, Titanium Frame/Base Radii Storage: Designer White and Regatta Slim Alcove Pedestal Bottom Left Radii Storage: Designer White Caddy p. 6 Radii Storage: Designer White Open L Undermount

## Smart Options

Radii optimizes workplace efficiency with a slim design that doesn't compromise the compressed work area. Extended top edges and cutouts on undermount and pedestal units turn previously unavailable space into usable ledges to conveniently hang and rearrange bins and clip accessories. Intelligent work tools and functional details allow users to make better use of their individual space, as well as personalize it.

#### **Work Tools**











Bases





#### **Paint Options**





Monotone Two-tone

#### Radii Statement of Line

#### **Pedestals**



All pedestals are available with casters or glides.

#### Undermounts



\*Available with hinged door, drawer, or open.

#### **Work Tools**



#### Pulls



#### Case/Front Colors



<sup>\*</sup>Can be specified as a pull color.

#### **Work Tools Colors**





Although the colors reproduced in this brochure were matched with care, they may vary from the actual finish. When color is critical, please obtain a physical sample.



Allsteel Inc. Muscatine, Iowa 52761