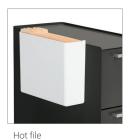

ude A8 Table: Blazer Lite Haven Screen Fabric, Beigewood Laminate Top, Designer White Legs Evo™ Task Chair: Lustre Mesh, Appoint Seating Frost Upholstery, Titanium Frame/Base Radii Storage: Designer White and Regatta Slim Alcove Pedestal Bottom Left Radii Storage: Designer White Caddy p. 6 Radii Storage: Designer White Open L Undermount

## Smart Options

Radii optimizes workplace efficiency with a slim design that doesn't compromise the compressed work area. Extended top edges and cutouts on undermount and pedestal units turn previously unavailable space into usable ledges to conveniently hang and rearrange bins and clip accessories. Intelligent work tools and functional details allow users to make better use of their individual space, as well as personalize it.

#### **Work Tools**











Bases





#### **Paint Options**





Monotone Two-tone

#### Radii Statement of Line

#### **Pedestals**



All pedestals are available with casters or glides.

#### Undermounts



\*Available with hinged door, drawer, or open.

#### **Work Tools**



#### Pulls



#### Case/Front Colors



<sup>\*</sup>Can be specified as a pull color.

#### **Work Tools Colors**





Although the colors reproduced in this brochure were matched with care, they may vary from the actual finish. When color is critical, please obtain a physical sample.



Allsteel Inc. Muscatine, Iowa 52761