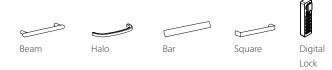

r White Caddy p. 6 Radii Storage: Designer White Open L Undermount

## Smart Options

Radii optimizes workplace efficiency with a slim design that doesn't compromise the compressed work area. Extended top edges and cutouts on undermount and pedestal units turn previously unavailable space into usable ledges to conveniently hang and rearrange bins and clip accessories. Intelligent work tools and functional details allow users to make better use of their individual space, as well as personalize it.

#### **Work Tools**











Bases





#### **Paint Options**





Monotone Two-tone

#### Radii Statement of Line

#### **Pedestals**



All pedestals are available with casters or glides.

#### Undermounts



\*Available with hinged door, drawer, or open.

#### **Work Tools**



#### Pulls



#### Case/Front Colors



<sup>\*</sup>Can be specified as a pull color.

#### **Work Tools Colors**





Although the colors reproduced in this brochure were matched with care, they may vary from the actual finish. When color is critical, please obtain a physical sample.



Allsteel Inc. Muscatine, Iowa 52761