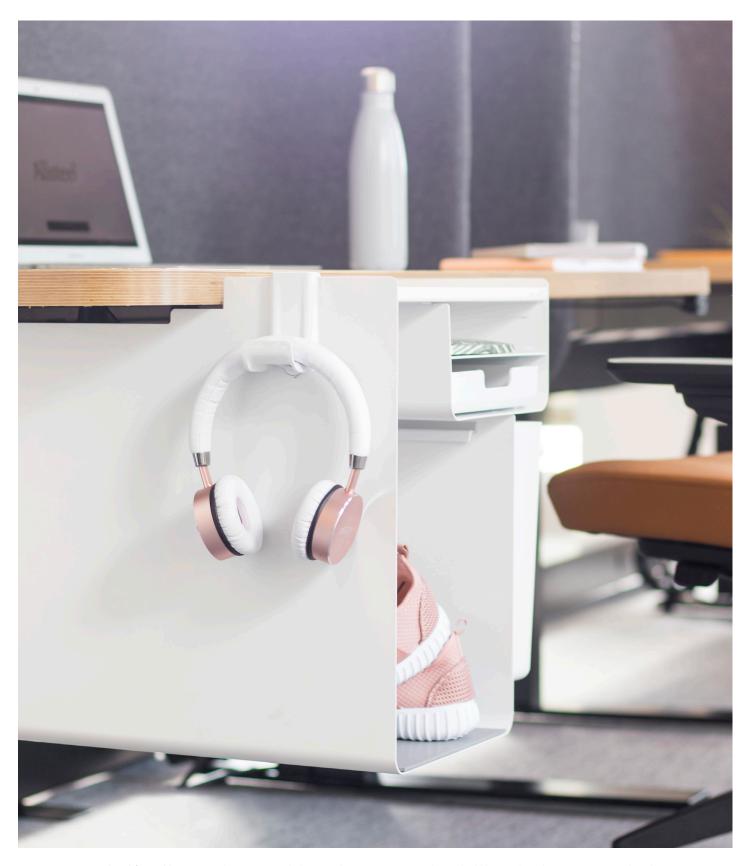

## User-Defined

Radii keeps personal and everyday essentials within reach with undermounted accessibility that moves with the user as the worksurface raises and lowers. Deep pedestal drawers accommodate larger items like a purse or bag, and removable trays organize smaller items like supplies. The alcove pedestal provides a convenient nook to contain clutter and clean up visual chaos. Simple work tools allow users to continually customize their storage solution.

## Smart Options

Radii optimizes workplace efficiency with a slim design that doesn't compromise the compressed work area. Extended top edges and cutouts on undermount and pedestal units turn previously unavailable space into usable ledges to conveniently hang and rearrange bins and clip accessories. Intelligent work tools and functional details allow users to make better use of their individual space, as well as personalize it.