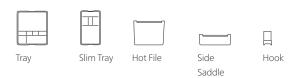

orage: Designer White Caddy p. 6 Radii Storage: Designer White Open L Undermount

## Smart Options

Radii optimizes workplace efficiency with a slim design that doesn't compromise the compressed work area. Extended top edges and cutouts on undermount and pedestal units turn previously unavailable space into usable ledges to conveniently hang and rearrange bins and clip accessories. Intelligent work tools and functional details allow users to make better use of their individual space, as well as personalize it.

#### **Work Tools**











Bases





#### **Paint Options**





Monotone Two-tone

#### Radii Statement of Line

#### **Pedestals**



All pedestals are available with casters or glides.

#### Undermounts



\*Available with hinged door, drawer, or open.

#### **Work Tools**



#### Pulls



#### Case/Front Colors



<sup>\*</sup>Can be specified as a pull color.

#### **Work Tools Colors**





Although the colors reproduced in this brochure were matched with care, they may vary from the actual finish. When color is critical, please obtain a physical sample.



Allsteel Inc. Muscatine, Iowa 52761