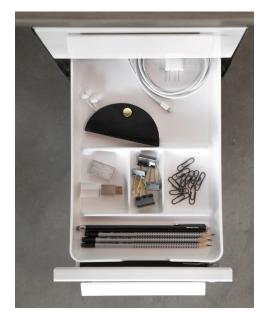

## User-Defined

Radii keeps personal and everyday essentials within reach with undermounted accessibility that moves with the user as the worksurface raises and lowers. Deep pedestal drawers accommodate larger items like a purse or bag, and removable trays organize smaller items like supplies. The alcove pedestal provides a convenient nook to contain clutter and clean up visual chaos. Simple work tools allow users to continually customize their storage solution.

## Smart Options

Radii optimizes workplace efficiency with a slim design that doesn't compromise the compressed work area. Extended top edges and cutouts on undermount and pedestal units turn previously unavailable space into usable ledges to conveniently hang and rearrange bins and clip accessories. Intelligent work tools and functional details allow users to make better use of their individual space, as well as personalize it.