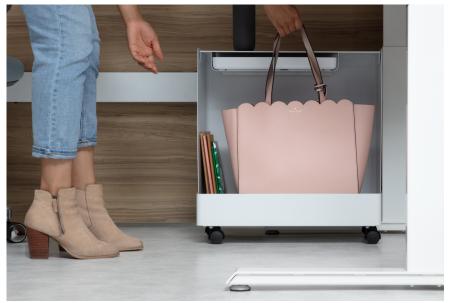

## User-Defined

Radii keeps personal and everyday essentials within reach with undermounted accessibility that moves with the user as the worksurface raises and lowers. Deep pedestal drawers accommodate larger items like a purse or bag, and removable trays organize smaller items like supplies. The alcove pedestal provides a convenient nook to contain clutter and clean up visual chaos. Simple work tools allow users to continually customize their storage solution.

## Smart Options

Radii optimizes workplace efficiency with a slim design that doesn't compromise the compressed work area. Extended top edges and cutouts on undermount and pedestal units turn previously unavailable space into usable ledges to conveniently hang and rearrange bins and clip accessories. Intelligent work tools and functional details allow users to make better use of their individual space, as well as personalize it.