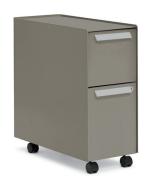

## User-Defined

Radii keeps personal and everyday essentials within reach with undermounted accessibility that moves with the user as the worksurface raises and lowers. Deep pedestal drawers accommodate larger items like a purse or bag, and removable trays organize smaller items like supplies. The alcove pedestal provides a convenient nook to contain clutter and clean up visual chaos. Simple work tools allow users to continually customize their storage solution.

#### **Pedestals**

All pedestals are available with casters or glides.