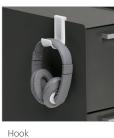

A8 Table: Blazer Lite Haven Screen Fabric, Beigewood Laminate Top, Designer White Legs Evo™ Task Chair: Lustre Mesh, Appoint Seating Frost Upholstery, Titanium Frame/Base Radii Storage: Designer White and Regatta Slim Alcove Pedestal Bottom Left Radii Storage: Designer White Caddy p. 6 Radii Storage: Designer White Open L Undermount

## Smart Options

Radii optimizes workplace efficiency with a slim design that doesn't compromise the compressed work area. Extended top edges and cutouts on undermount and pedestal units turn previously unavailable space into usable ledges to conveniently hang and rearrange bins and clip accessories. Intelligent work tools and functional details allow users to make better use of their individual space, as well as personalize it.

#### **Work Tools**











Bases





#### **Paint Options**





Monotone Two-tone

#### Radii Statement of Line

#### **Pedestals**



All pedestals are available with casters or glides.

#### Undermounts



\*Available with hinged door, drawer, or open.

#### **Work Tools**



#### Pulls



#### Case/Front Colors



<sup>\*</sup>Can be specified as a pull color.

#### **Work Tools Colors**





Although the colors reproduced in this brochure were matched with care, they may vary from the actual finish. When color is critical, please obtain a physical sample.



Allsteel Inc. Muscatine, Iowa 52761