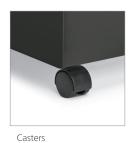

#### **Work Tools**

Bases

#### **Pedestals**

All pedestals are available with casters or glides.