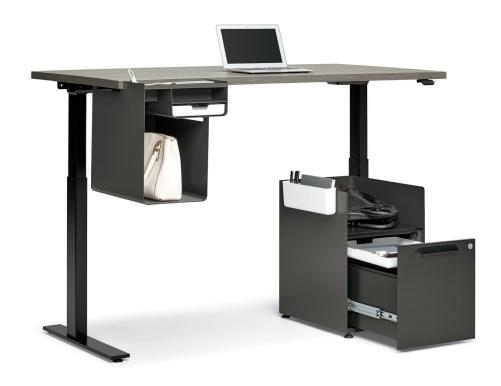

## User-Defined

Radii keeps personal and everyday essentials within reach with undermounted accessibility that moves with the user as the worksurface raises and lowers. Deep pedestal drawers accommodate larger items like a purse or bag, and removable trays organize smaller items like supplies. The alcove pedestal provides a convenient nook to contain clutter and clean up visual chaos. Simple work tools allow users to continually customize their storage solution.

## Smart Options

Radii optimizes workplace efficiency with a slim design that doesn't compromise the compressed work area. Extended top edges and cutouts on undermount and pedestal units turn previously unavailable space into usable ledges to conveniently hang and rearrange bins and clip accessories. Intelligent work tools and functional details allow users to make better use of their individual space, as well as personalize it.