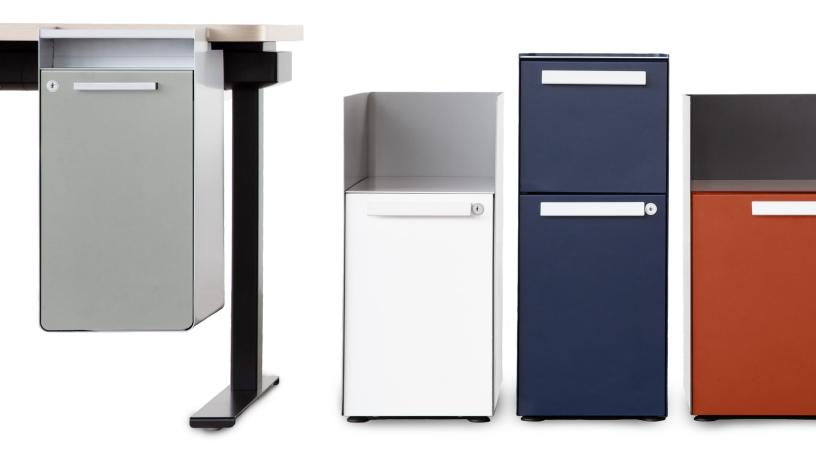

# New Generation of Storage

Radii is a unique offering of metal storage pedestals and undermounts, plus work tools designed to accommodate personal items alongside office items.

As the shift towards digital documentation becomes more prevalent, the space that's freed up inside storage units is occupied with workers' personal belongings. Radii addresses the need to stow, rather than store, in a compact, space-efficient design that allows people to stay productive and connected to their work.

## User-Defined

Radii keeps personal and everyday essentials within reach with undermounted accessibility that moves with the user as the worksurface raises and lowers. Deep pedestal drawers accommodate larger items like a purse or bag, and removable trays organize smaller items like supplies. The alcove pedestal provides a convenient nook to contain clutter and clean up visual chaos. Simple work tools allow users to continually customize their storage solution.

## Smart Options

Radii optimizes workplace efficiency with a slim design that doesn't compromise the compressed work area. Extended top edges and cutouts on undermount and pedestal units turn previously unavailable space into usable ledges to conveniently hang and rearrange bins and clip accessories. Intelligent work tools and functional details allow users to make better use of their individual space, as well as personalize it.

#### Radii Statement of Line

#### **Pedestals**

All pedestals are available with casters or glides.