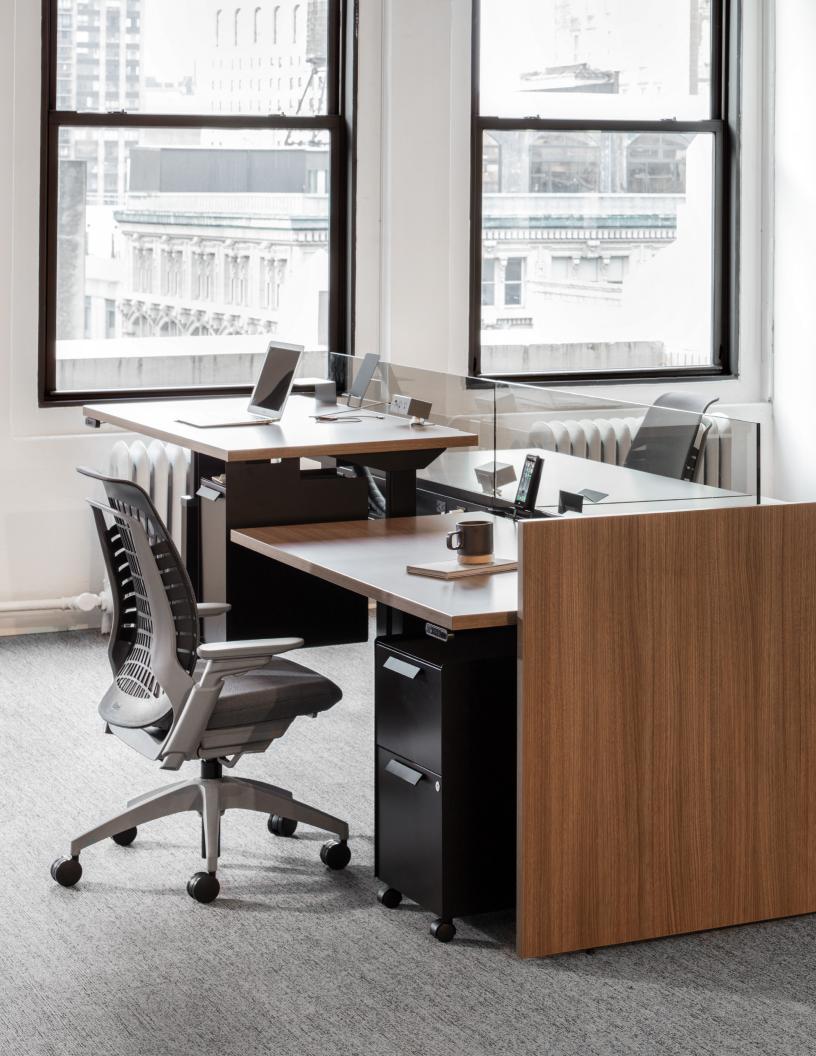

# New Generation of Storage

Radii is a unique offering of metal storage pedestals and undermounts, plus work tools designed to accommodate personal items alongside office items.

As the shift towards digital documentation becomes more prevalent, the space that's freed up inside storage units is occupied with workers' personal belongings. Radii addresses the need to stow, rather than store, in a compact, space-efficient design that allows people to stay productive and connected to their work.

## User-Defined

Radii keeps personal and everyday essentials within reach with undermounted accessibility that moves with the user as the worksurface raises and lowers. Deep pedestal drawers accommodate larger items like a purse or bag, and removable trays organize smaller items like supplies. The alcove pedestal provides a convenient nook to contain clutter and clean up visual chaos. Simple work tools allow users to continually customize their storage solution.

Cover Altitude\* A8 Table: Beigewood Laminate Top, Black Legs Radii Storage: Designer White and Pebble Console Undermount, Designer White Slim Alcove Pedestal, Regatta Slim Pedestal, Flint and Ochre Alcove Pedestal p. 2 Further™ Adaptive: Clear Glass Screen, NeoWalnut Laminate Top and Gallery Panel, Black Paint Radii Storage: Black Flush Undermount and Slim Pedestal Mimeo\* Task Chairs: Fog Mesh, Graphite Mesh Carrier, Inertia Fog Upholstery, Titanium Frame/Base p. 3 Radii Storage: Succulent Alcove Pedestal, Blossom Caddy, Fossil Slim Pedestal p. 4 Altitude Table: Portico Teak Laminate Top, Black Legs Radii Storage: Flint Open L Undermount and Alcove Pedestal p. 5 Top Altitude A8 Table: Blazer Lite Haven Screen Fabric, Beigewood Laminate Top, Designer White Legs Evo™ Task Chair: Lustre Mesh, Appoint Seating Frost Upholstery, Titanium Frame/Base Radii Storage: Designer White and Regatta Slim Alcove Pedestal Bottom Left Radii Storage: Designer White Caddy p. 6 Radii Storage: Designer White Open L Undermount