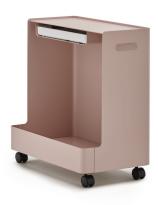

## User-Defined

Radii keeps personal and everyday essentials within reach with undermounted accessibility that moves with the user as the worksurface raises and lowers. Deep pedestal drawers accommodate larger items like a purse or bag, and removable trays organize smaller items like supplies. The alcove pedestal provides a convenient nook to contain clutter and clean up visual chaos. Simple work tools allow users to continually customize their storage solution.

#### **Work Tools**