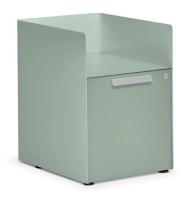

## User-Defined

Radii keeps personal and everyday essentials within reach with undermounted accessibility that moves with the user as the worksurface raises and lowers. Deep pedestal drawers accommodate larger items like a purse or bag, and removable trays organize smaller items like supplies. The alcove pedestal provides a convenient nook to contain clutter and clean up visual chaos. Simple work tools allow users to continually customize their storage solution.

#### **Pedestals**

All pedestals are available with casters or glides.