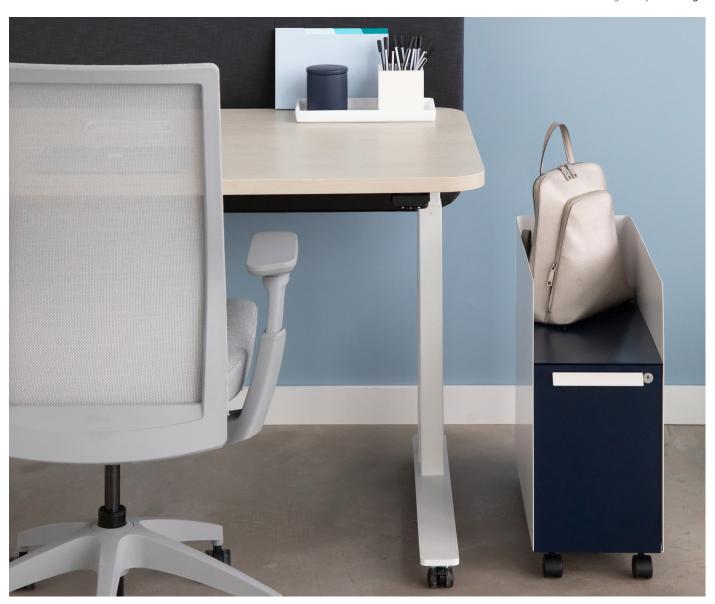

## User-Defined

Radii keeps personal and everyday essentials within reach with undermounted accessibility that moves with the user as the worksurface raises and lowers. Deep pedestal drawers accommodate larger items like a purse or bag, and removable trays organize smaller items like supplies. The alcove pedestal provides a convenient nook to contain clutter and clean up visual chaos. Simple work tools allow users to continually customize their storage solution.

## Smart Options

Radii optimizes workplace efficiency with a slim design that doesn't compromise the compressed work area. Extended top edges and cutouts on undermount and pedestal units turn previously unavailable space into usable ledges to conveniently hang and rearrange bins and clip accessories. Intelligent work tools and functional details allow users to make better use of their individual space, as well as personalize it.