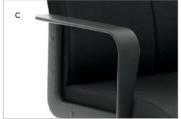

#### C. FIXED ARMS Provides all-day support for the arms, shoulders and upper body.