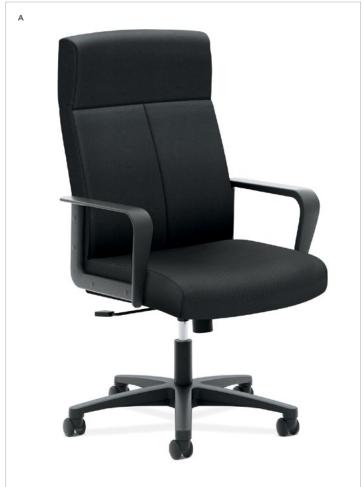

#### A. EXECUTIVE HIGH-BACK CHAIR HVL604 Dimensions: Width - 25" Depth - 26 ½" Height - 46 ½" **B. MATERIAL SELECTION**

#### C. FIXED ARMS Provides all-day support for the arms, shoulders and upper body.

#### D. INTEGRATED HEADREST Built-in headrest offers additional support for the neck and head.

#### E. CENTER-TILT CONTROL Reclines the chair from a central

pivot point for greater comfort.

#### G. TILT LOCK Allows users to lock the back

in the upright position for firm back support.

The HON Limited 5-year Warranty ensures long-term, worry-free ownership.

© 2018 The HON Company. Form No. H5250 (1/18)