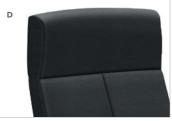

#### D. INTEGRATED HEADREST Built-in headrest offers additional support for the neck and head.