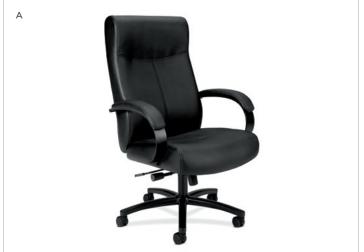

### A. BIG AND TALL EXECUTIVE HIGH-BACK CHAIR

HVL685

Dimensions: Width - 26 ½" Depth - 28"

Height - 45"