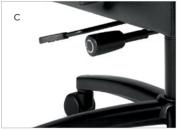

#### C. PNEUMATIC LIFT

Raises and lowers chair to achieve best relationship to work surface. Proper seat height reduces pressure on legs and improves circulation.