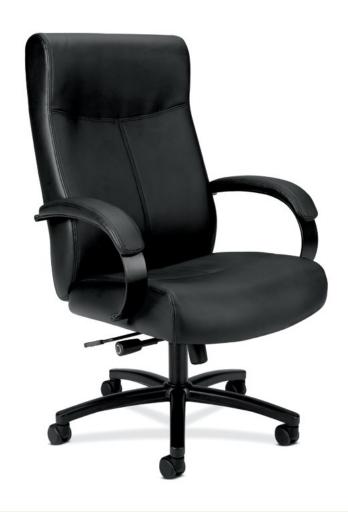

### A. BIG AND TALL EXECUTIVE HIGH-BACK CHAIR

HVL685

Dimensions: Width - 26 ½" Depth - 28"

Height - 45"

#### **B. UPHOLSTERY**

Black SofThread™ leather upholstery with integrated headrest and lumbar. Padded leather wrapped armrests. Sturdy black base.