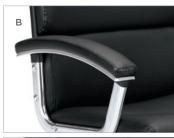

#### B. FEATURES

Black SofThread™ leather upholstery with padded contoured back. Padded leather wrapped armrests. Chrome arms and base.