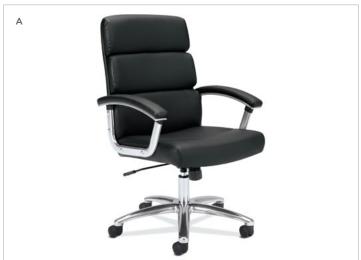

#### A. EXECUTIVE HIGH-BACK CHAIR

HVL103 Dimensions: Width - 25" Depth - 26 ¾"

Height - 40 ¾