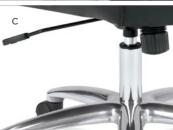

#### C. PNEUMATIC LIFT

Raises and lowers chair to achieve best relationship to work surface. Proper seat height reduces pressure on legs and improves circulation.