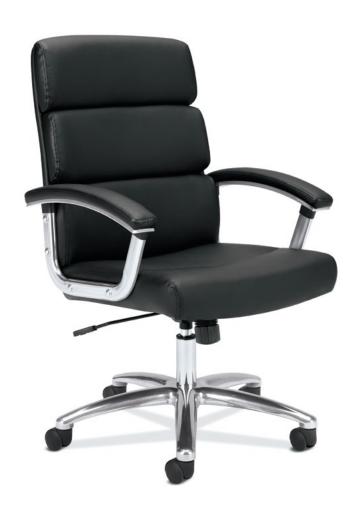

## POLISHED ACCENTS, RICH LEATHER UPHOLSTERY, AND STYLISH LUXURY.

Contoured back and waterfall seat ensure exceptional style and uncompromising comfort. The polished arms and base provide a luxurious look at a affordable price. The stylish aesthetic can go from executive office to conference rooms.

#### A. EXECUTIVE HIGH-BACK CHAIR

HVL103 Dimensions: Width - 25" Depth - 26 ¾"

Height - 40 ¾

#### B. FEATURES

Black SofThread™ leather upholstery with padded contoured back. Padded leather wrapped armrests. Chrome arms and base.