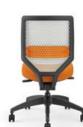

### **Back Options**

Upholstered ReActiv®

 $\mathsf{ReActiv}^{\circ}$ 

# With Flying Colors

Whether you're into painting the town red or going green, there's a Solve color combo that fits your style. Mix it up with a vast selection of fabrics, back materials, and optional colored lumbar support to create a bold statement or a look that quietly compliments.