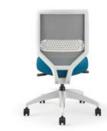

### **Back Options**

Upholstered ReActiv®

 $\mathsf{ReActiv}^{\circ}$ 

# With Flying Colors

Whether you're into painting the town red or going green, there's a Solve color combo that fits your style. Mix it up with a vast selection of fabrics, back materials, and optional colored lumbar support to create a bold statement or a look that quietly compliments.