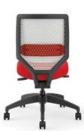

# With Flying Colors

Whether you're into painting the town red or going green, there's a Solve color combo that fits your style. Mix it up with a vast selection of fabrics, back materials, and optional colored lumbar support to create a bold statement or a look that quietly compliments.