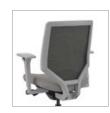

## We've Got Your Back

So, feel free to lean on us. With three back materials, three ergonomic controls, and optional adjustable lumbar support, Solve answers the need for total customization. It's like that BFF that's always there for you, no matter the situation.

# Any Way You Want It

That's the way you need it. With so many options to choose from, Solve gives you everything you need and want for a truly customized look and feel. From arm adjustability and tilt control options to back materials and frame colors, you get to decide on the winning combination.