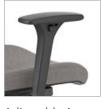

# Arms

Moves up or down to increase lower back comfort.

**Adjustable Lumbar** 

Adjustable Arms Available in 2-D and 4-D

Fixed Arms