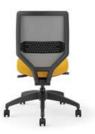

# With Flying Colors

Whether you're into painting the town red or going green, there's a Solve color combo that fits your style. Mix it up with a vast selection of fabrics, back materials, and optional colored lumbar support to create a bold statement or a look that quietly compliments.