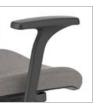

# Arms

Moves up or down to increase lower back comfort.

**Adjustable Lumbar** 

Adjustable Arms Available in 2-D and 4-D

Fixed Arms