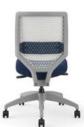

### **Back Options**

Upholstered ReActiv®

 $\mathsf{ReActiv}^{\circ}$ 

# With Flying Colors

Whether you're into painting the town red or going green, there's a Solve color combo that fits your style. Mix it up with a vast selection of fabrics, back materials, and optional colored lumbar support to create a bold statement or a look that quietly compliments.