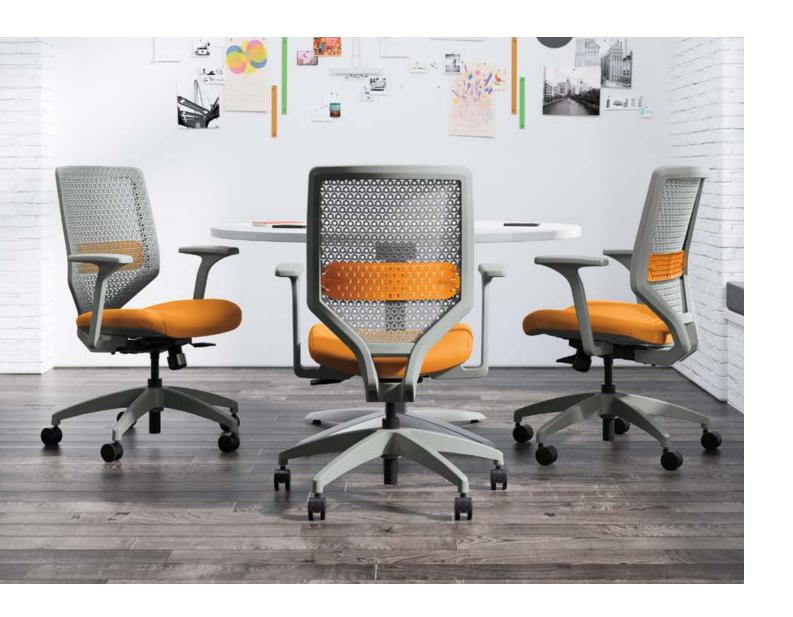

## We've Got Your Back

So, feel free to lean on us. With three back materials, three ergonomic controls, and optional adjustable lumbar support, Solve answers the need for total customization. It's like that BFF that's always there for you, no matter the situation.

# Any Way You Want It

That's the way you need it. With so many options to choose from, Solve gives you everything you need and want for a truly customized look and feel. From arm adjustability and tilt control options to back materials and frame colors, you get to decide on the winning combination.