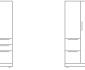

### Align Towers Statement of Line

Front Access

File/File

Front Access Side Access Side Access Box/Box/File File/File Box/Box/File

Front Access File/File

File/File

Wardrobe

421/2"/50"/571/2"/65"H x 24"W x 24"D

421/2"/50"/571/2"/65"H x 18"W x 24"D

421/2"/50"/65"H x 12"W x 18"/24"D