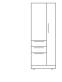

### Align Towers Statement of Line

Front Access

File/File

Front Access Side Access Side Access Box/Box/File File/File Box/Box/File

Front Access File/File

File/File

Wardrobe

421/2"/50"/571/2"/65"H x 24"W x 24"D

421/2"/50"/571/2"/65"H x 18"W x 24"D

421/2"/50"/65"H x 12"W x 18"/24"D