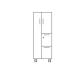

### Align Towers Statement of Line

Front Access

File/File

Front Access Side Access Side Access Box/Box/File File/File Box/Box/File

Front Access File/File

File/File

Wardrobe

421/2"/50"/571/2"/65"H x 24"W x 24"D

421/2"/50"/571/2"/65"H x 18"W x 24"D

421/2"/50"/65"H x 12"W x 18"/24"D