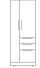

### Align Towers Statement of Line

Front Access

File/File

Front Access Side Access Side Access Box/Box/File File/File Box/Box/File

Front Access File/File

File/File

Wardrobe

421/2"/50"/571/2"/65"H x 24"W x 24"D

421/2"/50"/571/2"/65"H x 18"W x 24"D

421/2"/50"/65"H x 12"W x 18"/24"D