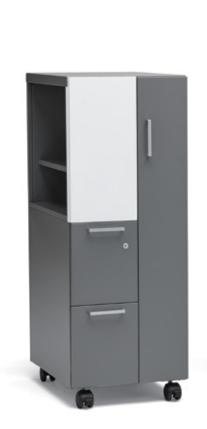

#### **Towers**

Align towers offer secure storage for files, coats, and other personal items while also providing boundaries and privacy for users in the workstation.

#### **Features**

Metal case with metal or laminate fronts Side-access option Footed, non-footed, or mobile base Five pull styles

### Align Towers Statement of Line

Front Access

File/File

Front Access Side Access Side Access Box/Box/File File/File Box/Box/File

Front Access File/File

File/File

Wardrobe

421/2"/50"/571/2"/65"H x 24"W x 24"D