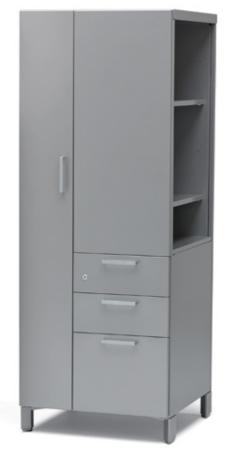

#### **Towers**

Align towers offer secure storage for files, coats, and other personal items while also providing boundaries and privacy for users in the workstation.

#### **Features**

Metal case with metal or laminate fronts Side-access option Footed, non-footed, or mobile base Five pull styles

### Align Towers Statement of Line

Front Access

File/File

Front Access Side Access Side Access Box/Box/File File/File Box/Box/File

Front Access File/File

File/File

Wardrobe

421/2"/50"/571/2"/65"H x 24"W x 24"D