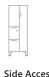

#### **Features**

Metal case with metal or laminate fronts Side-access option Footed, non-footed, or mobile base Five pull styles

### Align Towers Statement of Line

Front Access

File/File

Front Access Side Access Side Access Box/Box/File File/File Box/Box/File

Front Access File/File

File/File

Wardrobe

421/2"/50"/571/2"/65"H x 24"W x 24"D