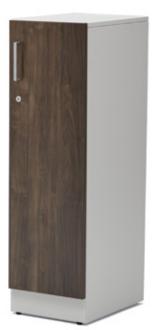

#### **Towers**

Align towers offer secure storage for files, coats, and other personal items while also providing boundaries and privacy for users in the workstation.

#### **Features**

Metal case with metal or laminate fronts Side-access option Footed, non-footed, or mobile base Five pull styles

#### Case/Front Colors

Designer White

Metallic

Fossil

Gunmetal Metallic

Brownstone

Solar Black

Night Bronze

**Front Laminate Finishes** 

Muslin

Bungalow

Natural

Designer White

Mangalore

Mango

Shaker