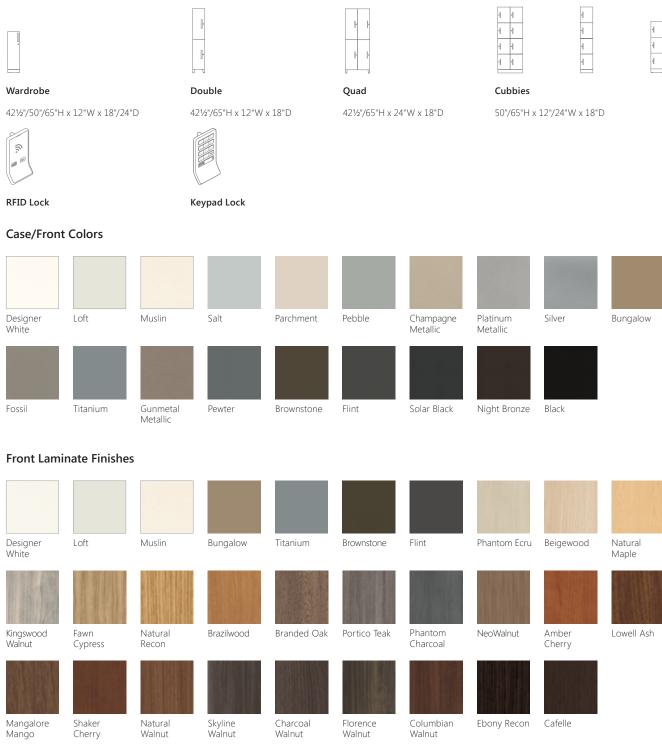

### Align Wardrobe & Lockers Statement of Line

Additional case/front colors and front laminate finishes are available online at allsteeloffice.com. Base options include flush plinth, recessed plinth, Stride® foot, or Terrace® foot. Pull options include arch, integral, square, or straight.