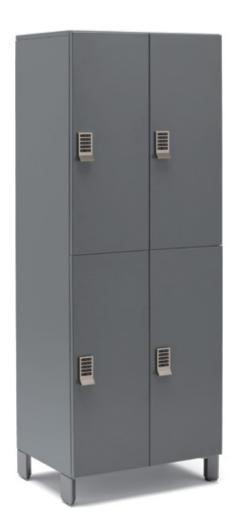

#### Lockers & Wardrobes

Align lockers & wardrobes provide a comprehensive solution for storage outside of the primary workstation. Digital locking options offer keyless entry, optimized for shared or hotel applications.

#### Features

Metal case with metal or laminate fronts Footed or non-footed base Optional digital locking