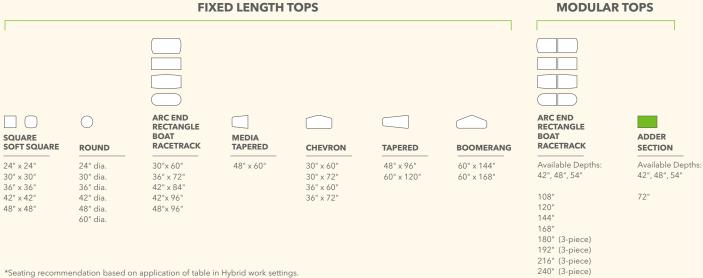

### SO LONG LIMITATIONS

Go long with two-piece tops or even longer with modular tops that can be extended to any length you need. Support the need for smaller tables by selecting single tops.

# **Top Shapes**

Chevron

Tapered

Rectangle

Media Tapered

Boomerang

**Adder Sections** 