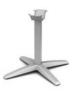

### **Metal Bases**

Aluminum X-Leg\* Seated or Standing

Aluminum T-Leg\*

Footed X-Base\* Working Lounge, Seated, Counter, or Standing

Footed Y-Base\* Working Lounge, Seated, Counter, or Standing