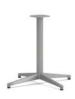

### **Metal Bases**

Aluminum X-Leg\* Seated or Standing

Aluminum T-Leg\*

Footed X-Base\* Working Lounge, Seated, Counter, or Standing

Footed Y-Base\* Working Lounge, Seated, Counter, or Standing