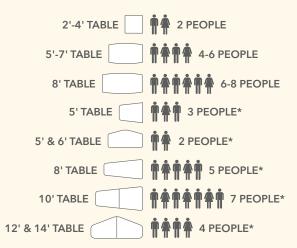

### **FIXED LENGTH TABLES**

### **FIXED LENGTH TOPS**

<sup>\*</sup>Seating recommendation based on application of table in Hybrid work settings

12 HON Preside HON Preside 13