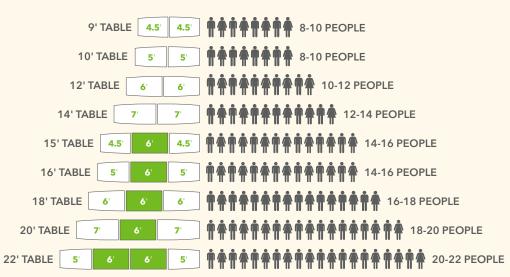

### **MODULAR TABLES**

### **FIXED LENGTH TOPS**

<sup>\*</sup>Seating recommendation based on application of table in Hybrid work settings

12 HON Preside HON Preside 13