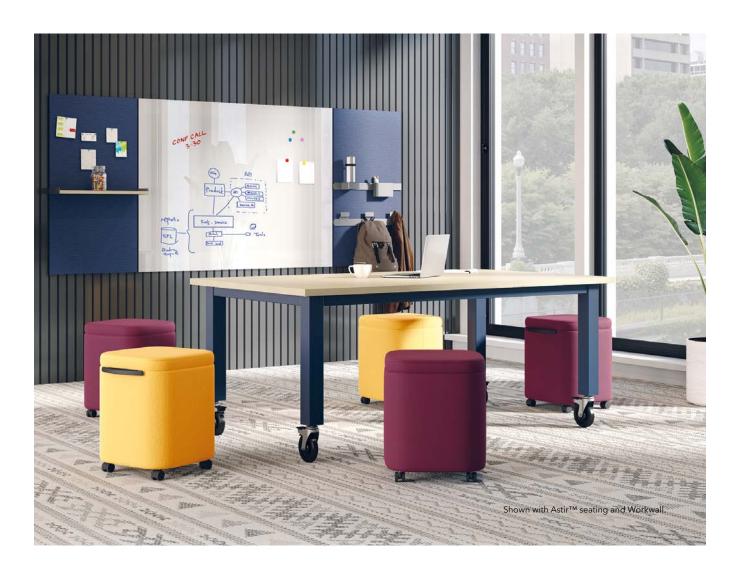

# **Empower Doers**

Bring ideas to life wherever they happen with Preside mobile collaborative tables available in a seated- or standing-height option. Add a pop of color to your base to spark inspiration, or add some character to your workstation by trading laminate tops for durable butcher block.

**BOLD EXPRESSION** 

Add a splash of color to all metal bases with accent paints.

TECH SAVVY

Power is easy to access with flip-top and built-in ports. Optional wireless charging is an added bonus.

MAKE A POWER PLAY