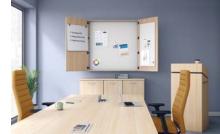

### THE PERFECT MATCH

No matter the type, size, or look of the space-Preside fits right in with edge and finish options to coordinate.

THE TOTAL PACKAGE

Conference solution includes lectern, credenza, and presentation cabinet.

### Accessories

**Presentation Cabinet** 

Lectern

Credenza

Bench

14 HON Preside HON Preside 15

<sup>\*</sup> Indicates bases with routing power capabilities.