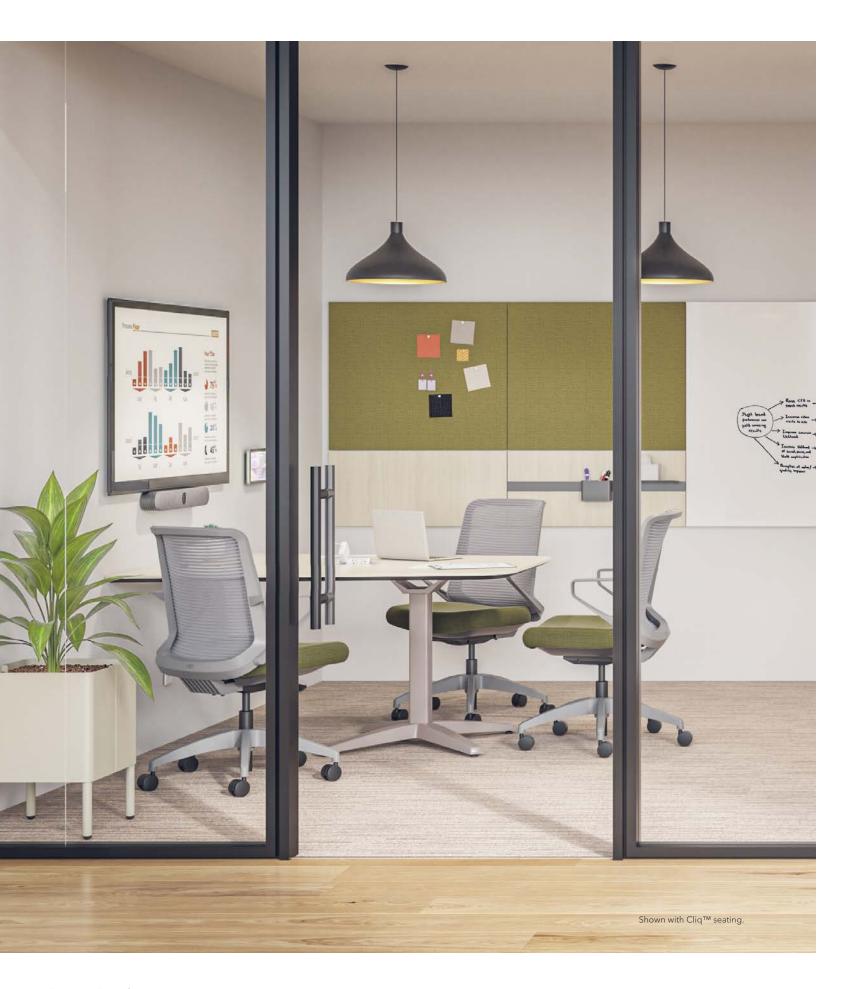

Pair Preside with 10500 Series<sup>™</sup> to encourage shared ideas in private offices.

### B. Beauty & Brains

Add an upscale aesthetic to meetings by adding Cofi™ seating to Preside in formal conference environments.