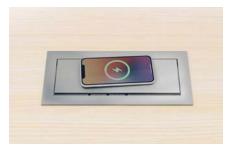

**BOLD EXPRESSION** 

Add a splash of color to all metal bases with accent paints.

TECH SAVVY

Power is easy to access with flip-top and built-in ports. Optional wireless charging is an added bonus.

MAKE A POWER PLAY