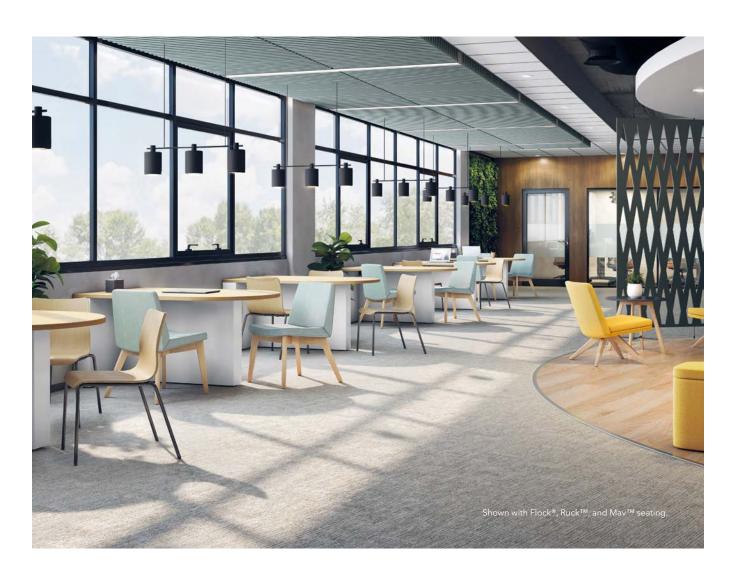

### C. Have a Seat

Flock® seating is an ideal co-worker for Preside—team them up during impromptu meetings and watch productivity flourish.

### D. Curated Collaboration

Looking for meaningful connection? Coupled with comfortable and stylish guest seating, Preside makes a lasting impression.

### Command the Room

Preside provides a comprehensive and elevated collaborative solution, fostering equal productivity, success, and preparedness throughout the workplace. By prioritizing inclusivity and accessibility, Preside empowers every individual to contribute effectively, driving collective achievement across the organization.

# Strategic Adaptability for Any Space

To foster social connection and interaction at every level, Preside offers a wide array of table heights, sizes, and shapes for multiple layout options. And with highly durable, cleanable table surfaces, Preside makes a lasting impression in shared spaces.

# **Inviting Ideas**

Preside expands beyond the conference room into the impromptu meeting spaces and collaboration areas. Whether it's for a quick getaway or a spontaneous meeting, Preside's wide range of table sizes support multi-use spaces, supporting you through every moment of innovation, engagement, and creativity.