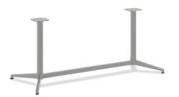

### **Metal Bases**

Aluminum X-Leg\* Seated or Standing

Aluminum T-Leg\*

Footed X-Base\* Working Lounge, Seated, Counter, or Standing

Footed Y-Base\* Working Lounge, Seated, Counter, or Standing