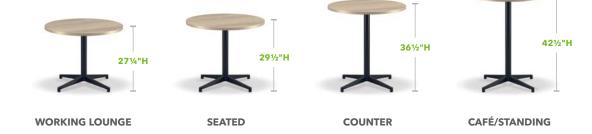

# Strategic Adaptability for Any Space

To foster social connection and interaction at every level, Preside offers a wide array of table heights, sizes, and shapes for multiple layout options. And with highly durable, cleanable table surfaces, Preside makes a lasting impression in shared spaces.

### **Metal Bases**

Aluminum X-Leg\* Seated or Standing

Aluminum T-Leg\*

Footed X-Base\* Working Lounge, Seated, Counter, or Standing

Footed Y-Base\* Working Lounge, Seated, Counter, or Standing