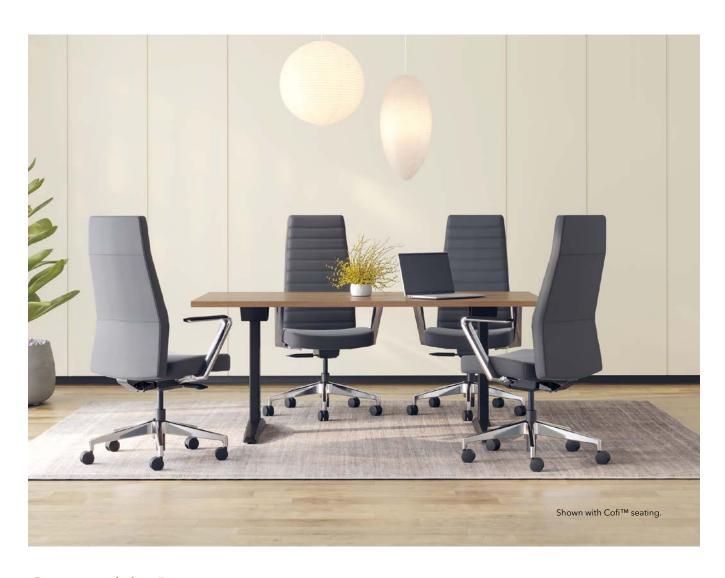

o it all. With an array of edge options, stunning paint options for contemporary metal legs, and discreet integrated wire management, these tables offer an enhanced aesthetic to any space while exceeding functionality expectations.



Pair Preside with 10500 Series<sup>™</sup> to encourage shared ideas in private offices.

### B. Beauty & Brains

Add an upscale aesthetic to meetings by adding Cofi™ seating to Preside in formal conference environments.

### C. Have a Seat

Flock® seating is an ideal co-worker for Preside—team them up during impromptu meetings and watch productivity flourish.

### D. Curated Collaboration

Looking for meaningful connection? Coupled with comfortable and stylish guest seating, Preside makes a lasting impression.







# **Conference & Collaborative Spaces**



### Command the Room

Preside provides a comprehensive and elevated collaborative solution, fostering equal productivity, success, and preparedness throughout the workplace. By prioritizing inclusivity and accessibility, Preside empowers every individual to contribute effectively, driving collective achievement across the organization.



# **Change Your Perspective**

Preside's tapered meeting shapes were designed with hybrid work in mind. Tailored to effortlessly accommodate both inperson and virtual participants, these tops transform crowded meeting spaces into inviting presentation hubs with versatile viewing angles. Its soft-cornered, inclusive design promotes seamless collaboration in the workplace, ensuring every member has a seat at the table.



# Café Spaces

# Strategic Adapta