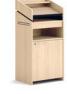

### THE PERFECT MATCH

No matter the type, size, or look of the space-Preside fits right in with edge and finish options to coordinate.

THE TOTAL PACKAGE

Conference solution includes lectern, credenza, and presentation cabinet.

### Accessories

**Presentation Cabinet** 

Lectern

Credenza

Bench

14 HON Preside HON Preside 15

<sup>\*</sup> Indicates bases with routing power capabilities.