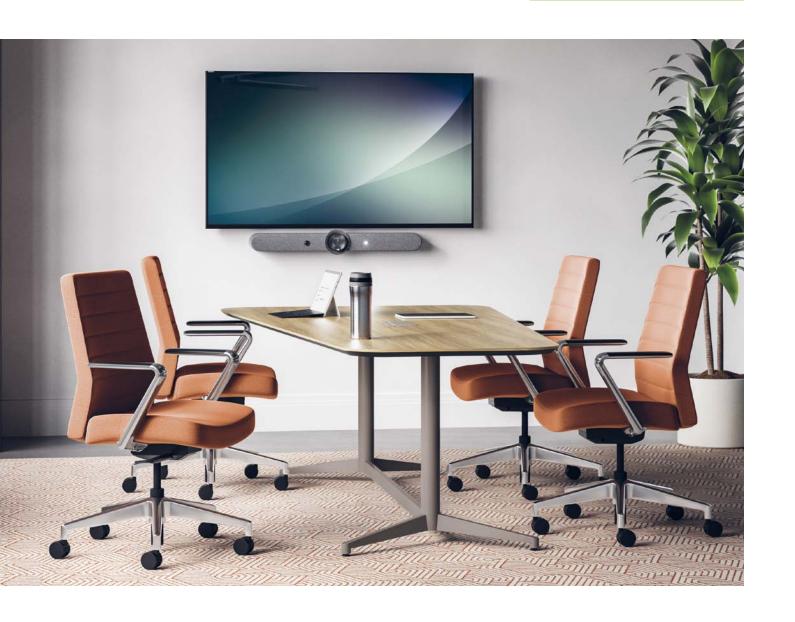

### Command the Room

Preside provides a comprehensive and elevated collaborative solution, fostering equal productivity, success, and preparedness throughout the workplace. By prioritizing inclusivity and accessibility, Preside empowers every individual to contribute effectively, driving collective achievement across the organization.

# **Change Your Perspective**

Preside's tapered meeting shapes were designed with hybrid work in mind. Tailored to effortlessly accommodate both inperson and virtual participants, these tops transform crowded meeting spaces into inviting presentation hubs with versatile viewing angles. Its soft-cornered, inclusive design promotes seamless collaboration in the workplace, ensuring every member has a seat at the table.