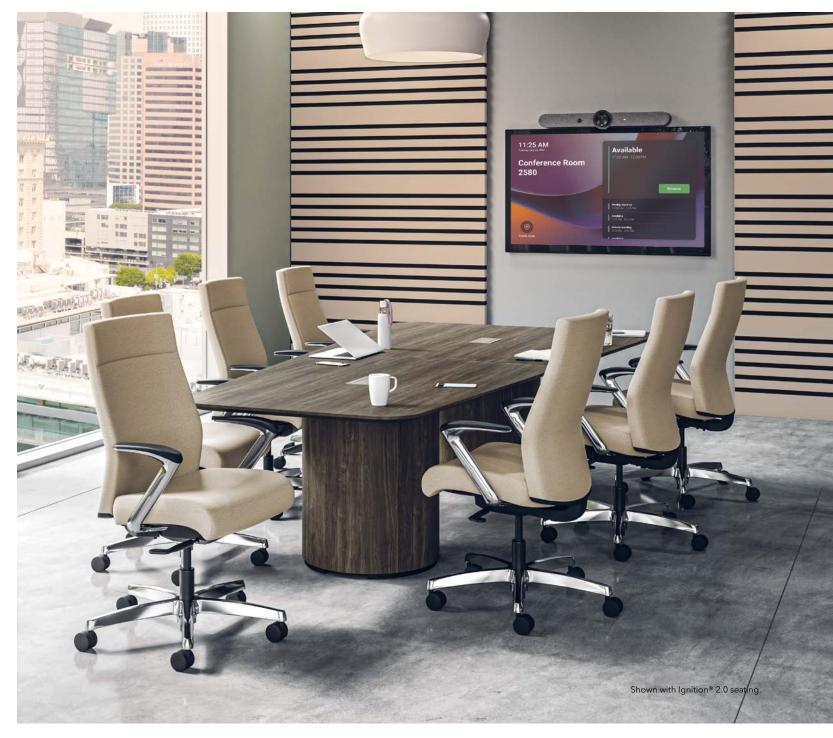

### Command the Room

Preside provides a comprehensive and elevated collaborative solution, fostering equal productivity, success, and preparedness throughout the workplace. By prioritizing inclusivity and accessibility, Preside empowers every individual to contribute effectively, driving collective achievement across the organization.

# **Change Your Perspective**

Preside's tapered meeting shapes were designed with hybrid work in mind. Tailored to effortlessly accommodate both inperson and virtual participants, these tops transform crowded meeting spaces into inviting presentation hubs with versatile viewing angles. Its soft-cornered, inclusive design promotes seamless collaboration in the workplace, ensuring every member has a seat at the table.