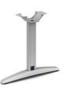

### **Metal Bases**

Aluminum X-Leg\* Seated or Standing

Aluminum T-Leg\*

Footed X-Base\* Working Lounge, Seated, Counter, or Standing

Footed Y-Base\* Working Lounge, Seated, Counter, or Standing