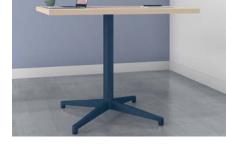

### **Metal Bases**

Aluminum X-Leg\* Seated or Standing

Aluminum T-Leg\*

Footed X-Base\* Working Lounge, Seated, Counter, or Standing

Footed Y-Base\* Working Lounge, Seated, Counter, or Standing