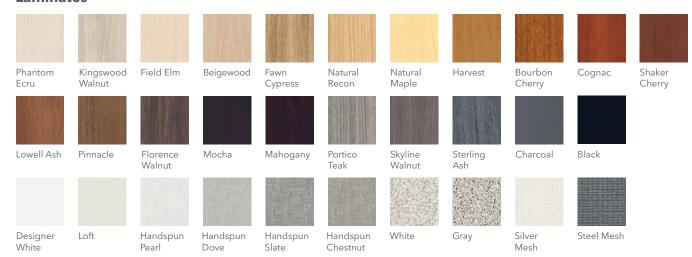

ft                  | Platinum<br>Metallic | Silver  | Cove       | Titanium    | Charcoal |         |      |
|-------------------|-----------------------|----------------------|---------|------------|-------------|----------|---------|------|
|                   |                       |                      |         |            |             |          |         |      |
| Muslin            | Champagne<br>Metallic | Dune                 | Fossil  | Brownstone | Solar Black | Black    |         |      |
|                   |                       |                      |         |            |             |          |         |      |
| Bullseye          | Ember                 | lon                  | Krypton | Sage       | Harbor      | Atom     | Regatta | Iris |

### **Laminates**



### **Butcher Block**



Loop

Available on Mobile Collaborative Table

### **Storage Handles**







Rounded Square

Voi® Slim Handle