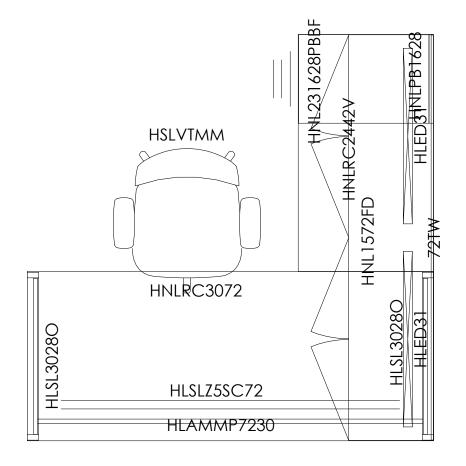

## Drawing: Not to Scale

NOTE: The customer is ultimately responsible for the accuracy and correctness of component counts and measurements. The customer is also responsible for the space planning and all design work of projects. Customer shall verify and confirm all site conditions, dimensions, and suitability of products and applications consistent with published guidelines and applicable codes. Liability of The HON Company shall be limited to the amount charged for the Specification Services rendered and in no event shall The HON Company be responsible for any consequential or incidental damages.