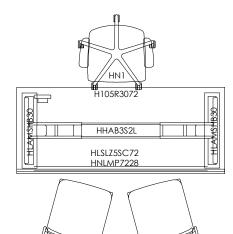

HN6

HN6

## Drawing: Not to Scale

NOTE: The customer is ultimately responsible for the accuracy and correctness of component counts and measurements. The customer is also responsible for the space planning and all design work of projects. Customer shall verify and confirm all site conditions, dimensions, and suitability of products and applications consistent with published guidelines and applicable codes. Liability of The HON Company shall be limited to the amount charged for the Specification Services rendered and in no event shall The HON Company be responsible for any consequential or incidental damages. HON