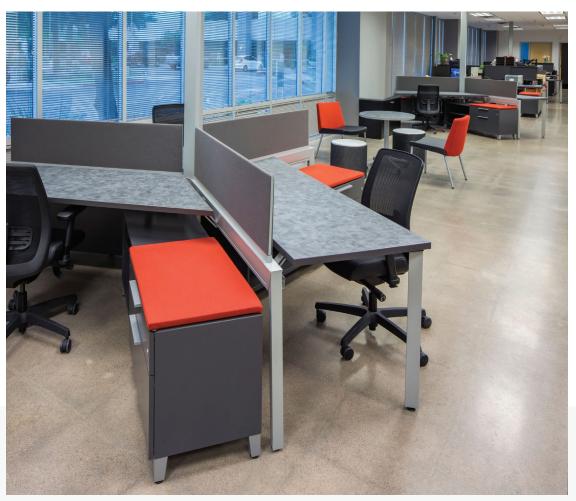

# **Fostering New Behavior**

By utilizing light-scale benching workstations, the new space offers more opportunities for collaboration. Nearby break-out areas provide staff with the space and support they need to meet and work together.