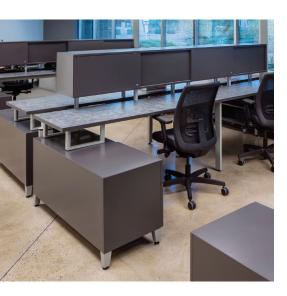

# **Fostering New Behavior**

By utilizing light-scale benching workstations, the new space offers more opportunities for collaboration. Nearby break-out areas provide staff with the space and support they need to meet and work together.