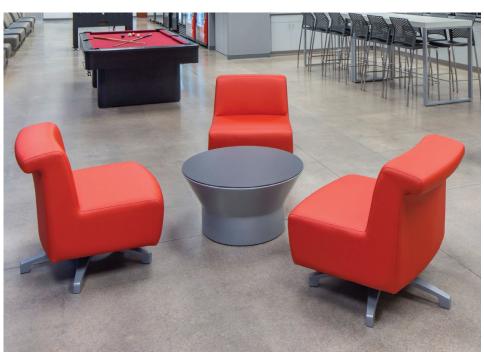

# **Fostering New Behavior**

By utilizing light-scale benching workstations, the new space offers more opportunities for collaboration. Nearby break-out areas provide staff with the space and support they need to meet and work together.