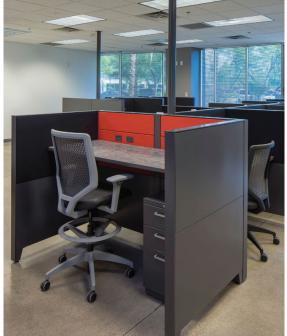

# **Fostering New Behavior**

By utilizing light-scale benching workstations, the new space offers more opportunities for collaboration. Nearby break-out areas provide staff with the space and support they need to meet and work together.