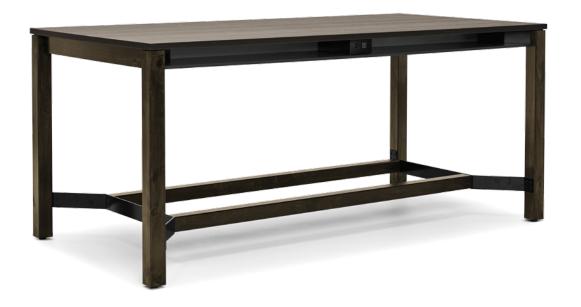

# Harvest<sup>™</sup> Rustic & Metal

As part of the Gather™ collection, Harvest is a multi-purpose table available in a variety of sizes and finishes.

# Features

Seated or standing heights Metal or wood legs Power access

#### Seated

29"H

Standing 42"H

**Tabletops** Square

54", 60"

Rectangle Widths 72", 84", 96", 120" Rectangle Depths 36", 42", 48"

### Seated and standing heights are available with or without power.