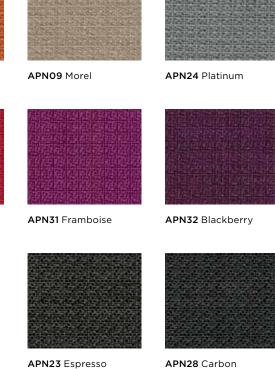

APN17 Dark Pewter

APN30 Cherry

APN22 Bronze

APN16 Nimbus

APN27 Jet

## **Appoint**

| Content  100% Polyester  Width 66"  Weight 13.6 ounces per linear yard  Flame Resistance ASTM E-84 (Tunnel Test), Class A or 1  Maintenance W: Clean with water based shampoo or foam upholstery cleaner  Additional Colors For additional Appoint colors available, please visit the Surface Materials Library at hon.com. | Application       | Workstations                                                                                    |
|-----------------------------------------------------------------------------------------------------------------------------------------------------------------------------------------------------------------------------------------------------------------------------------------------------------------------------|-------------------|-------------------------------------------------------------------------------------------------|
| Weight 13.6 ounces per linear yard  Flame Resistance ASTM E-84 (Tunnel Test), Class A or 1  Maintenance W: Clean with water based shampoo or foam upholstery cleaner  Additional Colors For additional Appoint colors available, please visit the Surface Materials Library at hon.com.                                     | Content           | 100% Polyester                                                                                  |
| Flame Resistance ASTM E-84 (Tunnel Test), Class A or 1  Maintenance W: Clean with water based shampoo or foam upholstery cleaner  Additional Colors For additional Appoint colors available, please visit the Surface Materials Library at hon.com.                                                                         | Width             | 66"                                                                                             |
| Maintenance W: Clean with water based shampoo or foam upholstery cleaner  Additional Colors For additional Appoint colors available, please visit the Surface Materials Library at hon.com.                                                                                                                                 | Weight            | 13.6 ounces per linear yard                                                                     |
| Additional Colors For additional Appoint colors available, please visit the Surface Materials Library at hon.com.                                                                                                                                                                                                           | Flame Resistance  | ASTM E-84 (Tunnel Test), Class A or 1                                                           |
|                                                                                                                                                                                                                                                                                                                             | Maintenance       | W: Clean with water based shampoo or foam upholstery cleaner                                    |
| Manufacturer HON                                                                                                                                                                                                                                                                                                            | Additional Colors | For additional Appoint colors available, please visit the Surface Materials Library at hon.com. |
| ridiuidcturer non                                                                                                                                                                                                                                                                                                           | Manufacturer      | HON                                                                                             |