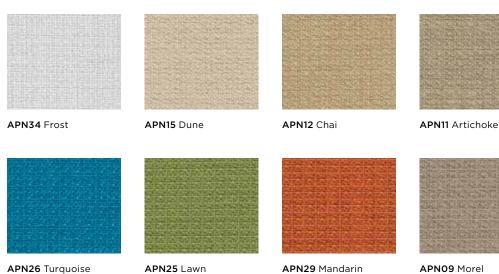

## **Appoint**

| Content  100% Polyester  Width 66"  Weight 13.6 ounces per linear yard  Flame Resistance ASTM E-84 (Tunnel Test), Class A or 1  Maintenance W: Clean with water based shampoo or foam upholstery cleaner  Additional Colors For additional Appoint colors available, please visit the Surface Materials Library at hon.com. | Application       | Workstations                                                                                    |
|-----------------------------------------------------------------------------------------------------------------------------------------------------------------------------------------------------------------------------------------------------------------------------------------------------------------------------|-------------------|-------------------------------------------------------------------------------------------------|
| Weight 13.6 ounces per linear yard  Flame Resistance ASTM E-84 (Tunnel Test), Class A or 1  Maintenance W: Clean with water based shampoo or foam upholstery cleaner  Additional Colors For additional Appoint colors available, please visit the Surface Materials Library at hon.com.                                     | Content           | 100% Polyester                                                                                  |
| Flame Resistance ASTM E-84 (Tunnel Test), Class A or 1  Maintenance W: Clean with water based shampoo or foam upholstery cleaner  Additional Colors For additional Appoint colors available, please visit the Surface Materials Library at hon.com.                                                                         | Width             | 66"                                                                                             |
| Maintenance W: Clean with water based shampoo or foam upholstery cleaner  Additional Colors For additional Appoint colors available, please visit the Surface Materials Library at hon.com.                                                                                                                                 | Weight            | 13.6 ounces per linear yard                                                                     |
| Additional Colors For additional Appoint colors available, please visit the Surface Materials Library at hon.com.                                                                                                                                                                                                           | Flame Resistance  | ASTM E-84 (Tunnel Test), Class A or 1                                                           |
|                                                                                                                                                                                                                                                                                                                             | Maintenance       | W: Clean with water based shampoo or foam upholstery cleaner                                    |
| Manufacturer HON                                                                                                                                                                                                                                                                                                            | Additional Colors | For additional Appoint colors available, please visit the Surface Materials Library at hon.com. |
| ridiuidcturer non                                                                                                                                                                                                                                                                                                           | Manufacturer      | HON                                                                                             |