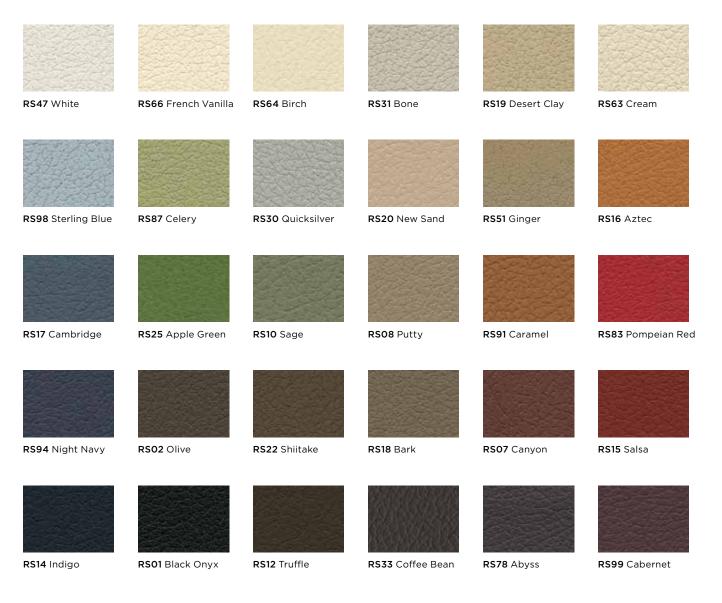

#### **Additional Data**

Crocking: AATCC, Class 5 Wet & Dry Tensile strength: ASTM D5034 Hydrolysis: 14+ Weeks ASTM D3690-02 Sect. 6.11 ISO 1419 Method C

\*See below

Additional Colorways are not represented on the card. To see a digital representation of these colors please visit http://www.hon.com/Fabrics-Finishes