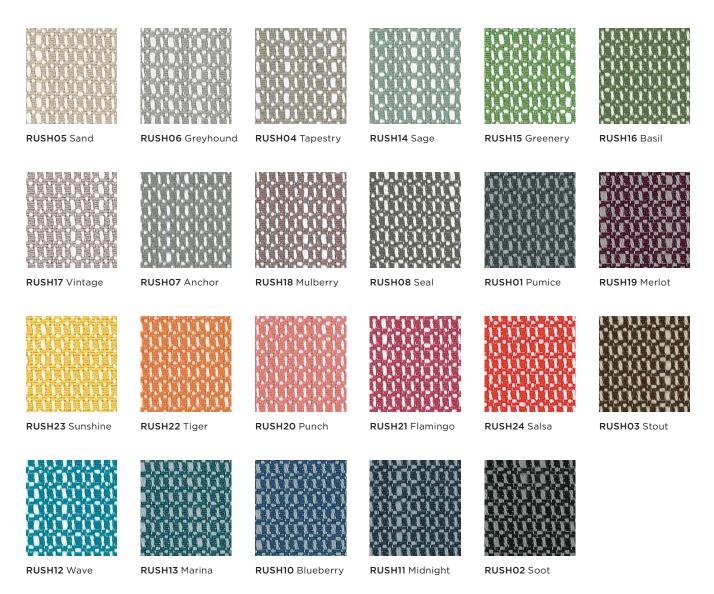

Grade 2 Rush



RUSH09 Mint





## Rush

| Content 100% Polyeste Width 56.5"  Weight 22.5 ounces p |                                                                                                                             |
|---------------------------------------------------------|-----------------------------------------------------------------------------------------------------------------------------|
|                                                         | er                                                                                                                          |
| Weight 22.5 ounces p                                    |                                                                                                                             |
|