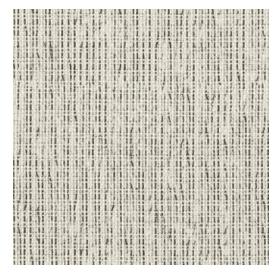

Grade A Tempest

TP35 Zebra

TP15 Frost

TP40 Wind Chill

TP10 Gold Rush

TP70 Tumbleweed

TP30 Dragonfly

TP80 Full Stream

## **Tempest**

| Application       | Workstations                                                                          |
|-------------------|---------------------------------------------------------------------------------------|
| Content           | 100% Recycled Polyester                                                               |
| Width             | 66"                                                                                   |
| Weight            | 11.3 ounces per linear yard                                                           |
| Flame Resistance  | ASTM E-84 (Tunnel Test); Class A or 1                                                 |
| Maintenance       | WS: Clean with upholstery shampoo or mild dry cleaning solvent                        |
| Sustainability    | Terratex*                                                                             |
| Manufacturer      | HON                                                                                   |
| Additional Colors | For additional Tempest colors, please visit the Surface Materials Library at hon.com. |