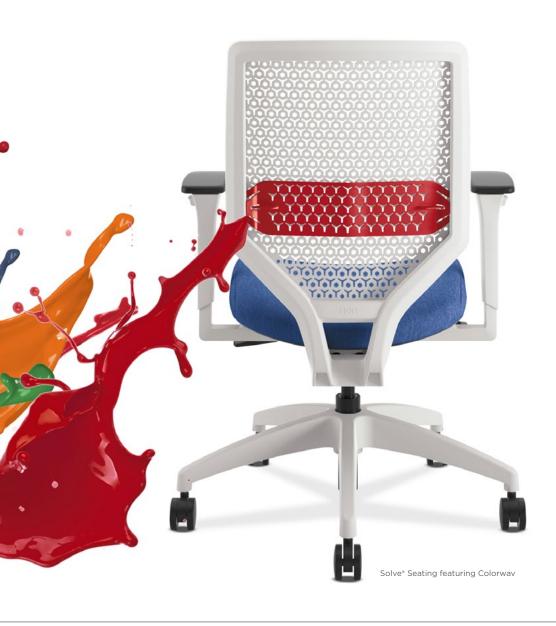

#### ADD COLOR TO THE CUBE WITH BOLDS, BRIGHTS, & HARMONIOUS HUES.

Look for the Colorway icon on palettes that feature these paint finishes.

\*Not available on Solve