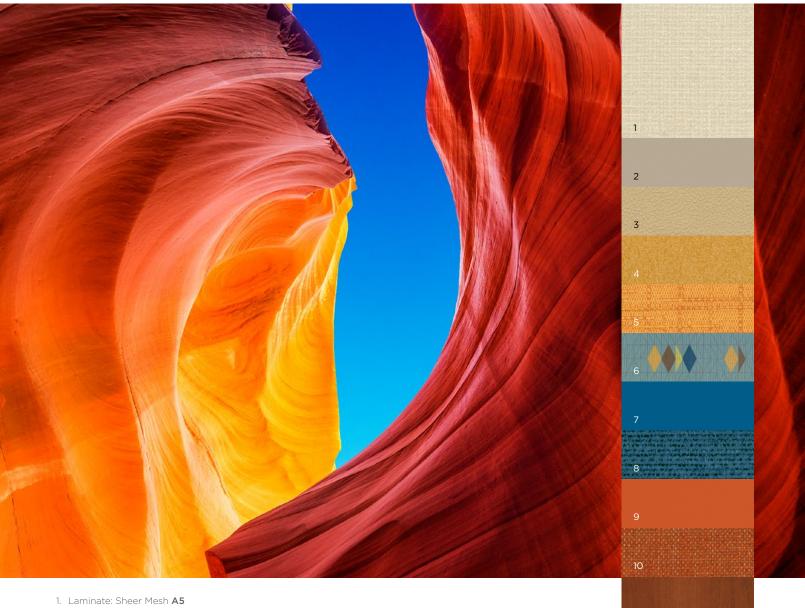

## Carried Away

Drift off in this combination of dreamy grays, pops of orange, and burgundy .

11. Laminate: Kingswood Walnut **LKI1** 