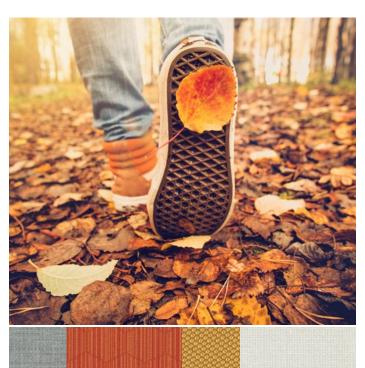

### Canyon

Bold hues and bright contrasts combine to create high energy that runs deep.

- 2. Paint: Greige **T5**
- 3. Seating Fabric: Brisa Golden **RS67**
- 4. Seating Fabric: Stinson Outlander Amber **SCFSOUT12**
- 5. Panel Fabric: Disperse Gold Rush **DISP02**
- 6. Seating Fabric: Maharam Insignia Lap SMHMSIG02
- 7. Colorwav: Atom **P8S** (metal)
- 8. Seating Fabric: Blume Hyacinth BLME14
- 9. Plastic Shell: Tangelo **RG**
- 10. Seating Fabric: Stinson Tribeca Burnt Orange **SCFSTRB47**
- 11. Laminate: Cognac **COGN**