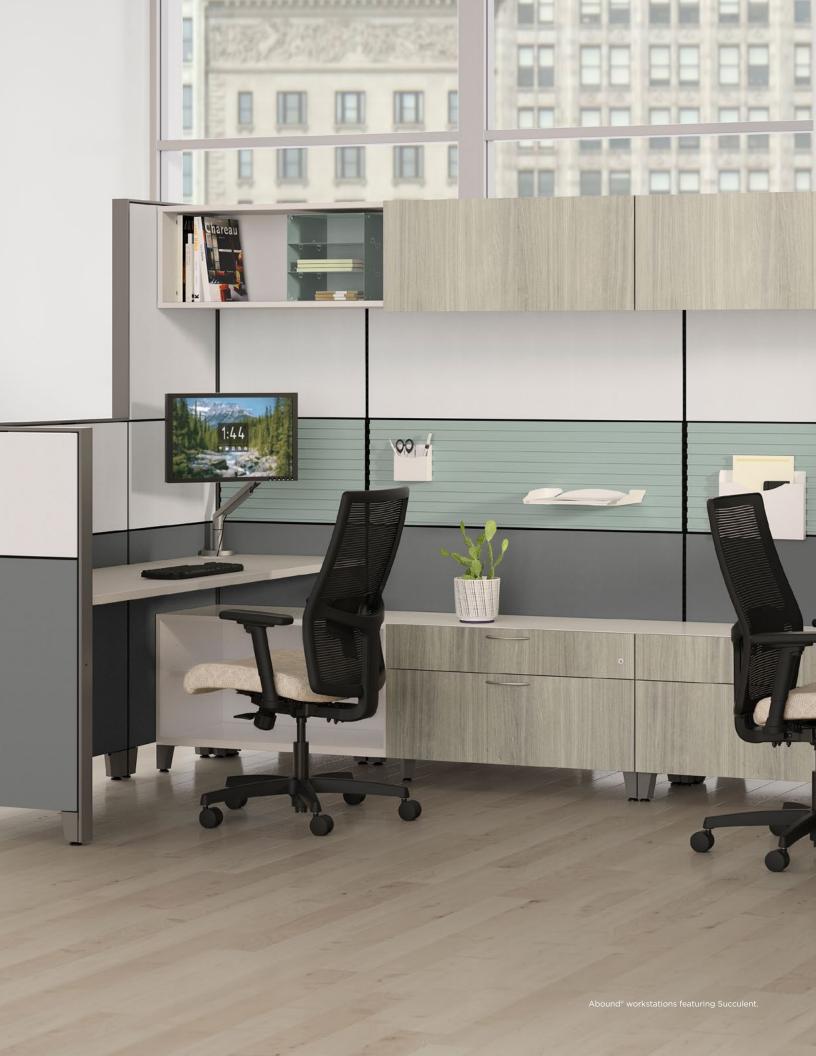

#### ADD COLOR TO THE CUBE WITH BOLDS, BRIGHTS, & HARMONIOUS HUES.

Look for the Colorway icon on palettes that feature these paint finishes.

\*Not available on Solve