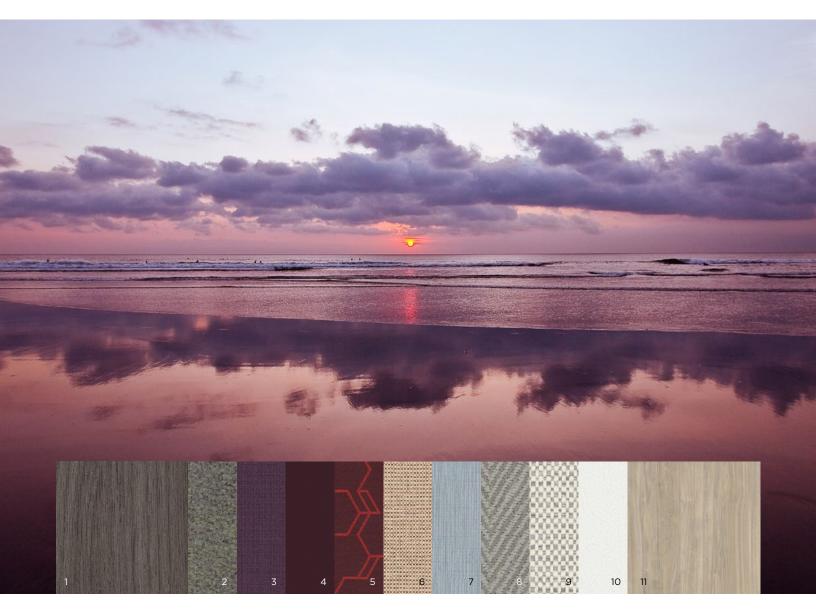

## Early Dawn

Wake your senses with a cool splash of color, from misty blue to deep burgundy.

- 1. Laminate: Skyline Walnut LSW1
- 2. Panel Fabric: Camira Blazer Lite Tender **PCAMBLT53**
- 3. Seating Fabric: Appoint Blackberry PNS012
- 4. Trend Paint: Cabernet **P7T**
- 5. Seating Fabric: Stinson Nimble Mulberry **SCFSNIM68**
- 6. Seating Fabric: Dapper Rose **DAPR40**
- 7. Seating Fabric: Maharam Bluff Zip **SMHMBLF11**
- 8. Seating Fabric: Quill Aviary QUL03
- 9. Seating Fabric: Stinson Square One Fleece SCFSSQU56
- 10.Paint: Designer White **PJW**
- 11. Laminate: Kingswood Walnut **LKI1**