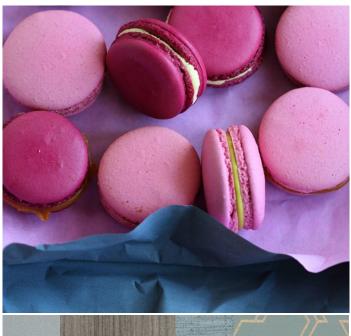

## Blackberry

For a work environment that's cool and exhilarating, pair lush plums with slate grays for sweet results.

- 1. Laminate: Harvest C
- 2. Seating Fabric: Maharam Messenger Balsa **SMHMGRM01**
- 3. Seating Fabric: Stinson Dodgeball Shuffle **SCFSDGB05**
- 4. Panel Fabric: Disperse Prince **DISP07**
- 5. Colorwav: Iris P8J (metal)
- 6. Seating Fabric: Stinson Matrix Mystic SCFSMTX58
- 7. Seating Fabric: Stinson Outlander Fog SCFSOUT14
- 8. Plastic Shell: Loft LO
- 9. Seating Fabric: Seed Ash SED15
- 10.Paint: Greige **T5**
- 11. Laminate: Portico Teak **LPT1**