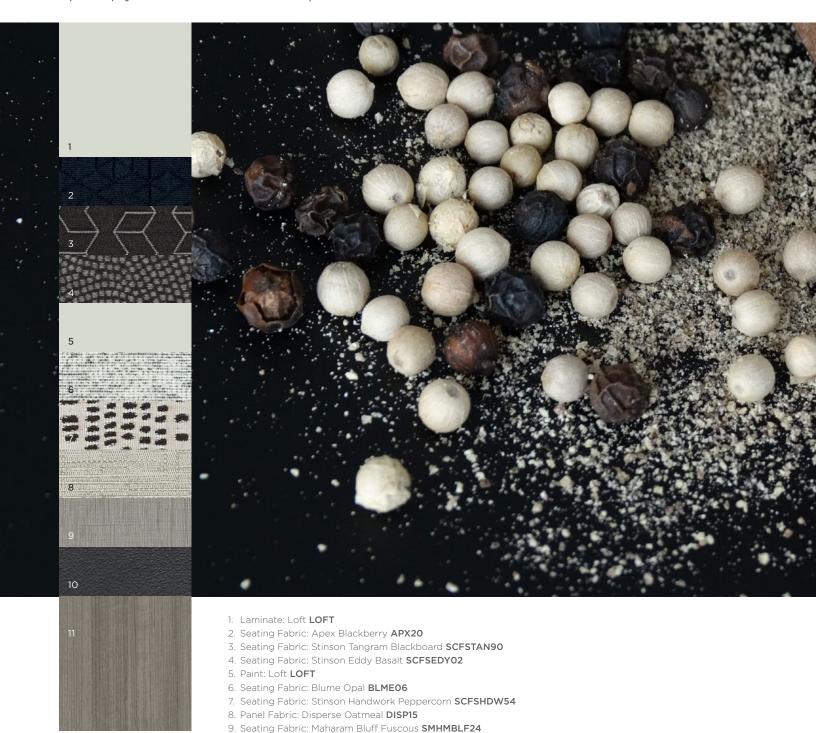

#### Coral of the Year

Dive into this lively palette featuring the 2019 Color of the Year, Living Coral.

- 1. Laminate: Charcoal S
- 2. Seating Fabric: Dotty Gelato DOT34
- 3. Plastic Shell: Platinum PT
- 4. Seating Fabric: Hamilton Passion Fruit **HAML02**
- 5. Seating Fabric: Dapper Spice **DAPR60**
- 6. Seating Fabric: Dapper Sorbet DAPR55
- 7. Seating Fabric: Apex Lemonade APX08
- 8. Seating Fabric: Maharam Bluff Sherpa SMHMBLF06
- 9. Panel Fabric: Coast Tide COA08
- 10.Paint: Loft **LOFT**
- 11. Laminate: Kingswood Walnut **LKI1**