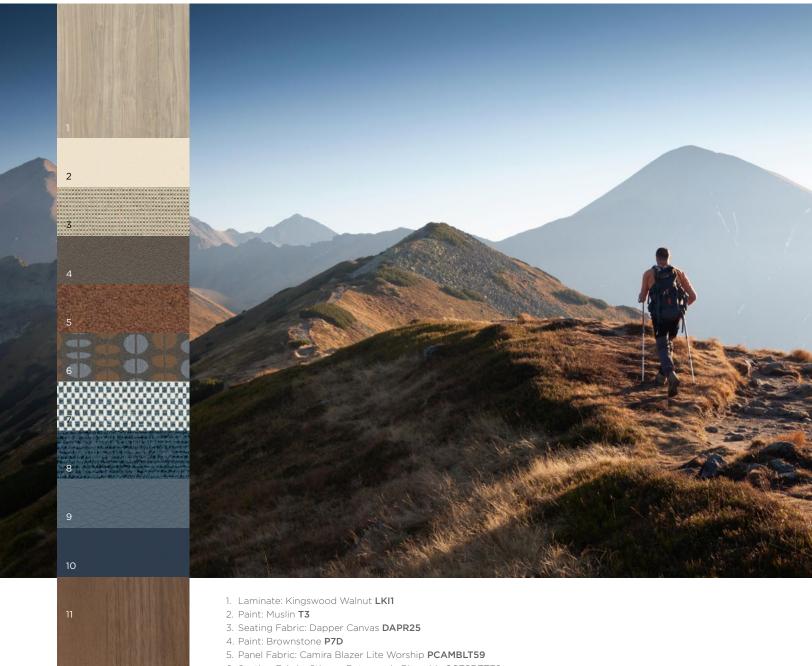

## Carried Away

Drift off in this combination of dreamy grays, pops of orange, and burgundy .

11. Laminate: Kingswood Walnut **LKI1** 

#### Flutter

Striking patterns of yellow, ochre and chestnut let your work environment take flight.

- 1. Laminate: Florence Walnut **LFW1**
- 2. Seating Fabric: Stinson Outlander Camel SCFSOUT10
- 3. Plastic Shell: Shadow SD
- 4. Panel Fabric: Appoint Chai **APN12**
- 5. Seating Fabric: Maharam Hedge Safari **SMHMHED01**
- 6. Seating Fabric: Maharam Cycle Finch **SMHMCYC04**
- 7. Colorwav: Ion P8N (metal)
- 8. Seating Fabric: Maharam Matrix by Kvadra 452 SMHMMAT45
- 9. Seating Fabric: Dotty Sunflower DOT33
- 10.Paint: Muslin **T3**
- 11. Laminate: Phantom Ecru **LPE1**

#### Citrus Blend

Add some zest to your workspace with the invigorating colors of tangerine and lemon.

- 1. Laminate: Steel Mesh A9
- 2. Seating Fabric: Dotty Suit **DOT20**
- 3. Panel Fabric: Appoint Nimbus APN16
- 4. Plastic Shell: Tangelo **RG**
- 5. Colorwav: Ember **MR** (plastic) / **P8P** (metal)
- 6. Seating Fabric: Hamilton Sunrise **HAML01**
- 7. Seating Fabric: Silvertex Vinyl Limoncello SX42
- 8. Seating Fabric: Stinson Nimble Lemon Drop SCFSNIM65
- 9. Seating Fabric: Stinson Square One Lemon SCFSSQU50
- 10.Paint: Loft **LOFT**
- 11. Laminate: Kingswood Walnut **LKI1**