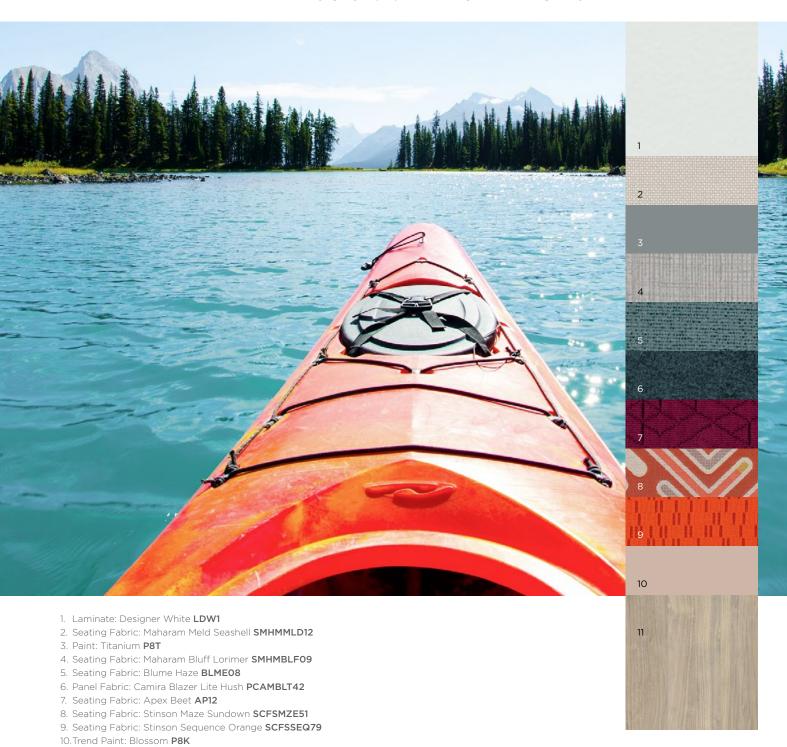

## Early Dawn

Wake your senses with a cool splash of color, from misty blue to deep burgundy.

- 1. Laminate: Skyline Walnut LSW1
- 2. Panel Fabric: Camira Blazer Lite Tender **PCAMBLT53**
- 3. Seating Fabric: Appoint Blackberry PNS012
- 4. Trend Paint: Cabernet **P7T**
- 5. Seating Fabric: Stinson Nimble Mulberry **SCFSNIM68**
- 6. Seating Fabric: Dapper Rose **DAPR40**
- 7. Seating Fabric: Maharam Bluff Zip **SMHMBLF11**
- 8. Seating Fabric: Quill Aviary QUL03
- 9. Seating Fabric: Stinson Square One Fleece SCFSSQU56
- 10.Paint: Designer White **PJW**
- 11. Laminate: Kingswood Walnut **LKI1**

## Carried Away

Drift off in this combination of dreamy grays, pops of orange, and burgundy .

11. Laminate: Kingswood Walnut **LKI1** 