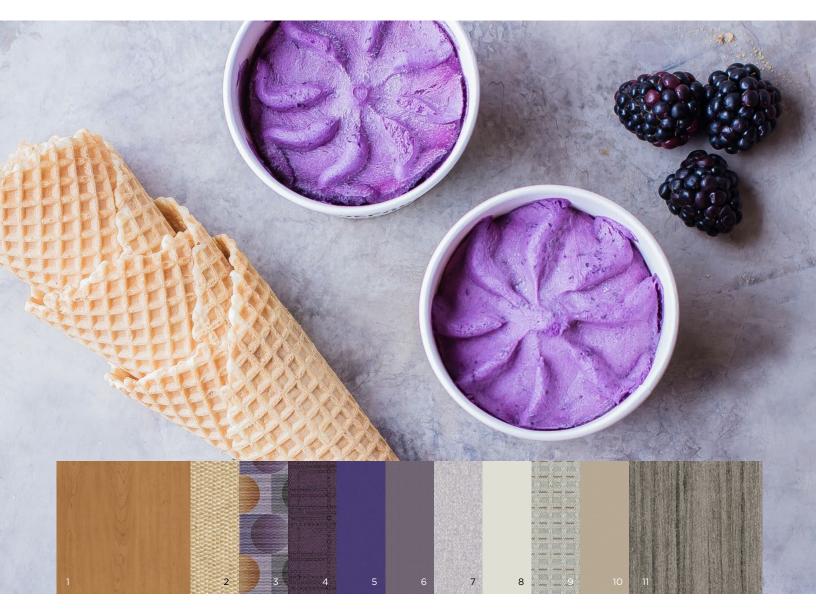

## Early Dawn

Wake your senses with a cool splash of color, from misty blue to deep burgundy.

- 1. Laminate: Skyline Walnut LSW1
- 2. Panel Fabric: Camira Blazer Lite Tender **PCAMBLT53**
- 3. Seating Fabric: Appoint Blackberry PNS012
- 4. Trend Paint: Cabernet **P7T**
- 5. Seating Fabric: Stinson Nimble Mulberry **SCFSNIM68**
- 6. Seating Fabric: Dapper Rose **DAPR40**
- 7. Seating Fabric: Maharam Bluff Zip **SMHMBLF11**
- 8. Seating Fabric: Quill Aviary QUL03
- 9. Seating Fabric: Stinson Square One Fleece SCFSSQU56
- 10.Paint: Designer White **PJW**
- 11. Laminate: Kingswood Walnut **LKI1**