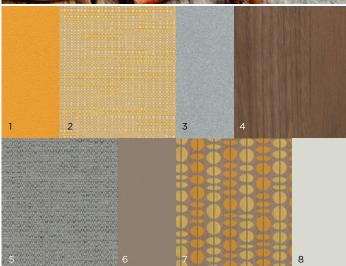

### Canyon

Bold hues and bright contrasts combine to create high energy that runs deep.

- 2. Paint: Greige **T5**
- 3. Seating Fabric: Brisa Golden **RS67**
- 4. Seating Fabric: Stinson Outlander Amber **SCFSOUT12**
- 5. Panel Fabric: Disperse Gold Rush **DISP02**
- 6. Seating Fabric: Maharam Insignia Lap SMHMSIG02
- 7. Colorwav: Atom **P8S** (metal)
- 8. Seating Fabric: Blume Hyacinth BLME14
- 9. Plastic Shell: Tangelo **RG**
- 10. Seating Fabric: Stinson Tribeca Burnt Orange **SCFSTRB47**
- 11. Laminate: Cognac **COGN**