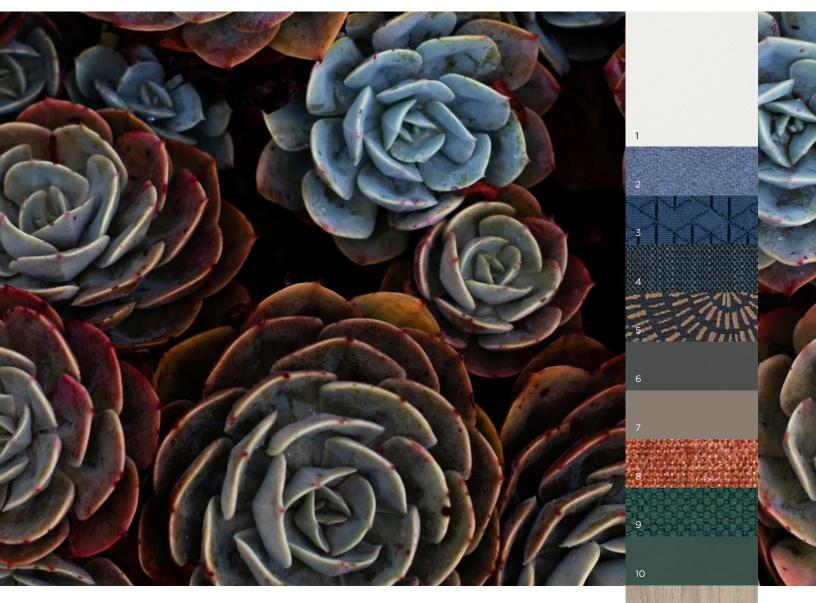

### Serene Scene

Pair soothing blues and brown earth tones to create a picturesque workplace.

- 6. Seating Fabric: Stinson Retrograde Riverside SCFSRET78
- 7. Seating Fabric: Stinson Square One Dolphin **SCFSSQU58**
- 8. Seating Fabric: Blume Slate **BLME12**
- 9. Seating Fabric: Contourett Nimbus UR93

10.Colorwav: Regatta **RE** (plastic)/ **P8M** (metal)

11. Laminate: Pinnacle **PINC** 