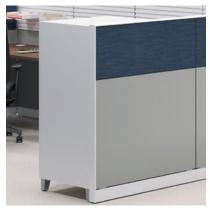

## Early Dawn

Wake your senses with a cool splash of color, from misty blue to deep burgundy.

- 1. Laminate: Skyline Walnut LSW1
- 2. Panel Fabric: Camira Blazer Lite Tender **PCAMBLT53**
- 3. Seating Fabric: Appoint Blackberry PNS012
- 4. Trend Paint: Cabernet **P7T**
- 5. Seating Fabric: Stinson Nimble Mulberry **SCFSNIM68**
- 6. Seating Fabric: Dapper Rose **DAPR40**
- 7. Seating Fabric: Maharam Bluff Zip **SMHMBLF11**
- 8. Seating Fabric: Quill Aviary QUL03
- 9. Seating Fabric: Stinson Square One Fleece SCFSSQU56
- 10.Paint: Designer White **PJW**
- 11. Laminate: Kingswood Walnut **LKI1**

## Carried Away

Drift off in this combination of dreamy grays, pops of orange, and burgundy .

11. Laminate: Kingswood Walnut **LKI1** 