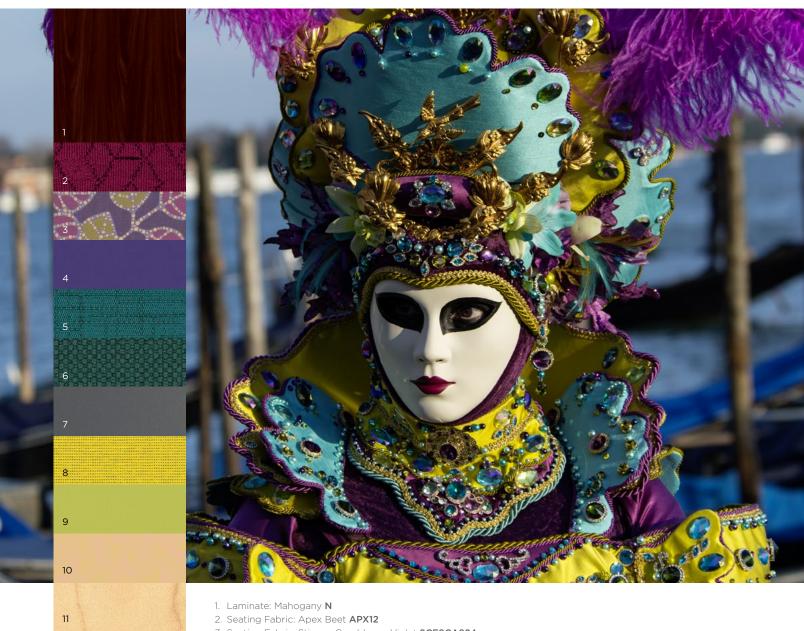

#### Carnival

- 1. Seating Fabric: Maharam Mode Kermes SMHMMOD24
- 2. Laminate: Skyline Walnut **LSW1**
- 3. Plastic Shell: Surf BU
- 4. Seating Fabric: Rush Salsa **RUSH24**
- 5. Seating Fabric: Stinson Square One Skyway **SCFSSQU62**
- 6. Paint: Loft LOFT
- 7. Seating Fabric: Ultrafabrics Ultraleather Blueberry SUF554711
- 8. Panel Fabric: Mica Crystal MCAWIT