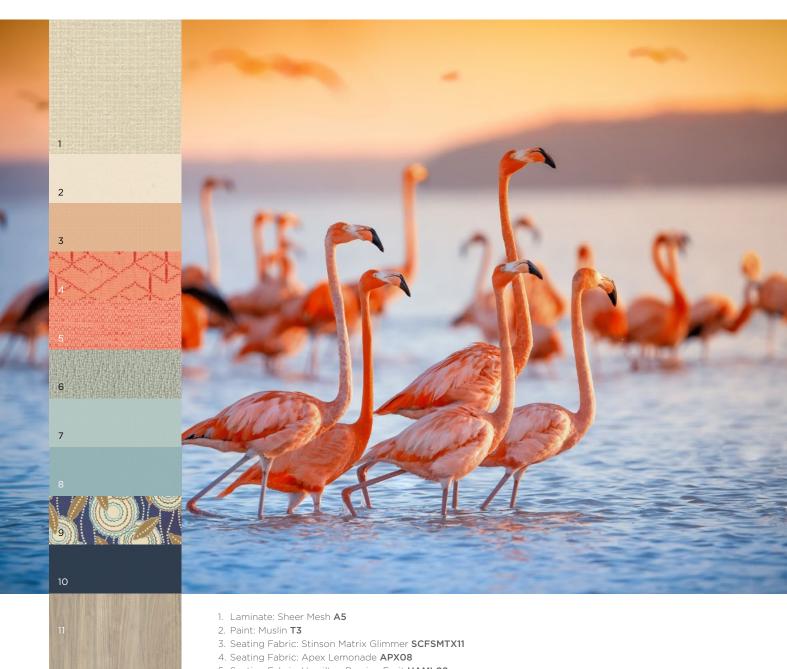

## Flamingo Bay

Capture the warmth of a tropical sunset with this tapestry of color. Umbrella drink optional.

- 5. Seating Fabric: Hamilton Passion Fruit **HAML02**
- 6. Panel Fabric: Element Sea GN74
- 7. Seating Fabric: Stinson Matrix Mirage SCFSMTX81
- 8. Plastic Shell: Surf BU
- 9. Seating Fabric: Stinson Bon Voyage Indigo **SCFSBON25**

10.Colorwav: Regatta **RE** (plastic)/ **P8M** (metal)

11. Laminate: Kingswood Walnut **LKI1** 