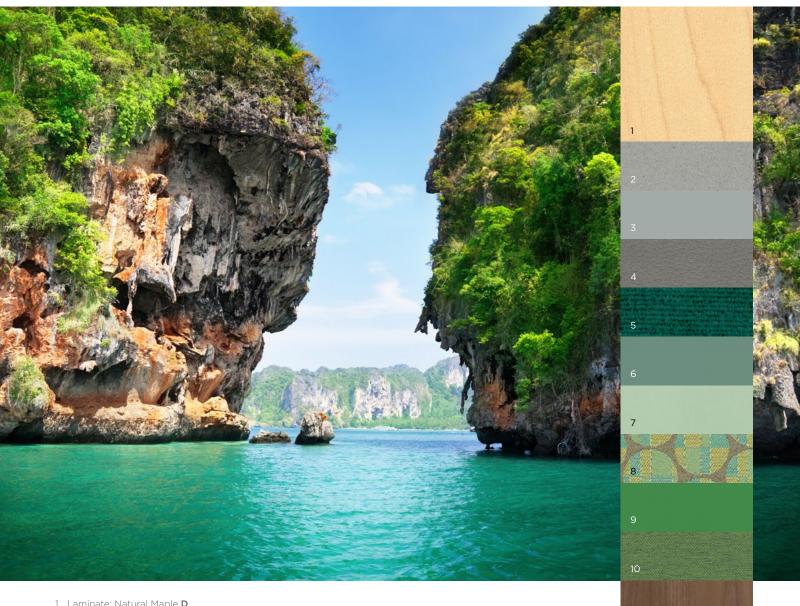

## Bejeweled

Dazzling shades of emerald, amethyst and peridot create a workspace to treasure.

- 3. Seating Fabric: Stinson Casablanca Violet SCFSCAS24
- 4. Colorwav: Iris **P8J** (metal)
- 5. Panel Fabric: Disperse Emerald City **DISP08**
- 6. Seating Fabric: Maharam Merit Gator **SMHMMER19**
- 7. Paint: Charcoal S
- 8. Seating Fabric: Dapper Zest DAPR70
- 9. Plastic Shell: Lime **LM**
- 10.Seating Fabric: Stinson Laredo Camel **SCFSLAR02**
- 11. Laminate: Natural Maple  ${\bf D}$