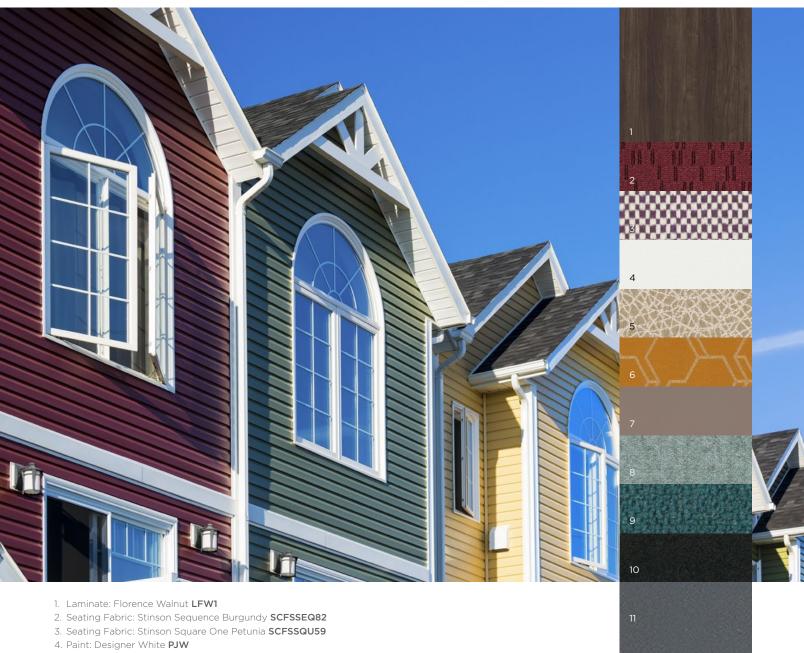

## Tour of Tuscany

Imagine a workplace bustling with activity in this rustic palette.

- 1. Laminate: Florence Walnut **LFW1**
- 2. Panel Fabric: Centurion Iron Ore CU19
- 3. Paint: Fossil P28
- 4. Seating Fabric: Stinson Full Turn Thunder **SCFSFTN60**
- 5. Seating Fabric: Contourett Pumpkin **UR42**
- 6. Seating Fabric: Maharam Meld Fox **SMMMLD24**
- 7. Trend Paint: Conifer P8H
- 8. Seating Fabric: Purl Braid PURL10
- 9. Seating Fabric: Stinson Paradox Crisp SCFSDOX40
- 10.Seating Fabric: Maharam Apt Botanic **SMHMAPT20**
- 11. Laminate: Kingswood Walnut **LKI1**