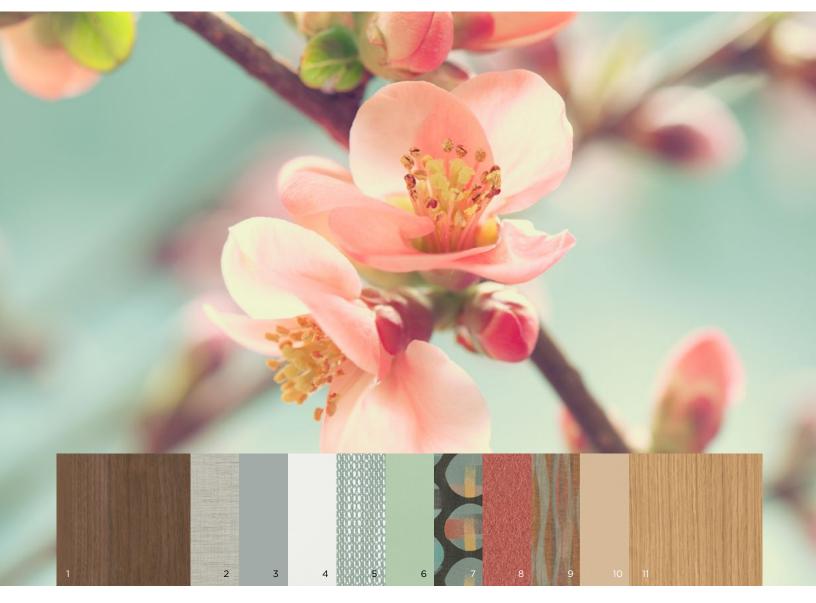

## Cherry Blossom

Let productivity bloom with pastels and earth tones that complement your space.

- 1. Laminate: Pinnacle PINC
- 2. Panel Fabric: Disperse Oatmeal **DISP15**
- 3. Plastic Shell: Platinum **PT**
- 4. Paint: Designer White **PJW**
- 5. Seating Fabric: Rush Mint RUSH09
- 6. Seating Fabric: Maharam Ledger Beryl SMHMLDG44
- 7. Seating Fabric: Maharam Fruit Droplet SMHMFRU06
- 8. Seating Fabric: Maharam Hero by Kvadrat 541 SMHMHER54
- 9. Seating Fabric: Stinson Lava Sunfire SCFSLAV05
- 10. Seating Fabric: Stinson Sentry-HC Fortress **SCFSSEN38**
- 11. Laminate: Natural Recon LNR1