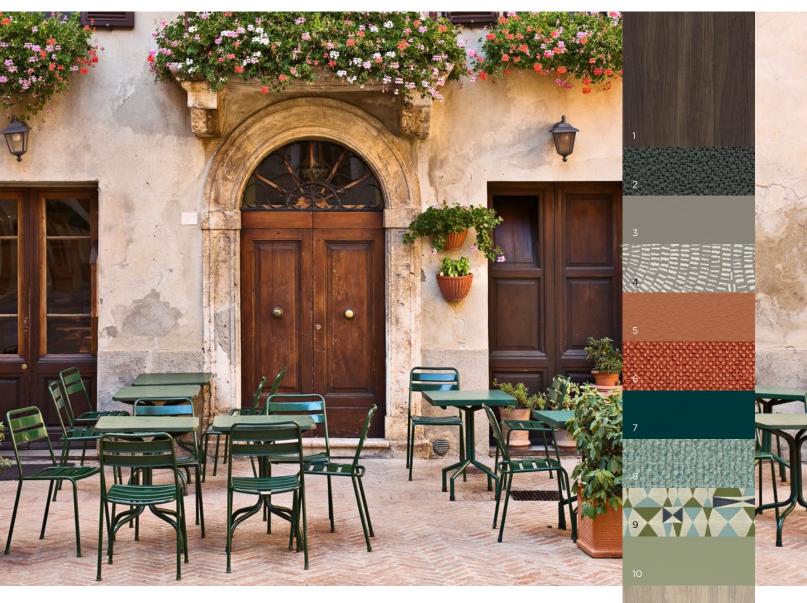

## Tour of Tuscany

Imagine a workplace bustling with activity in this rustic palette.

- 1. Laminate: Florence Walnut **LFW1**
- 2. Panel Fabric: Centurion Iron Ore CU19
- 3. Paint: Fossil P28
- 4. Seating Fabric: Stinson Full Turn Thunder **SCFSFTN60**
- 5. Seating Fabric: Contourett Pumpkin **UR42**
- 6. Seating Fabric: Maharam Meld Fox **SMMMLD24**
- 7. Trend Paint: Conifer P8H
- 8. Seating Fabric: Purl Braid PURL10
- 9. Seating Fabric: Stinson Paradox Crisp SCFSDOX40
- 10.Seating Fabric: Maharam Apt Botanic **SMHMAPT20**
- 11. Laminate: Kingswood Walnut **LKI1**