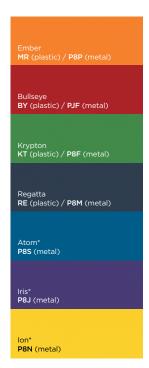

10.Colorwav: Regatta **RE** (plastic)/ **P8M** (metal)

11. Laminate: Pinnacle **PINC** 

## Island Escape

Dive into shades of aquamarine and earth tones to foster a relaxing office atmosphere.

- 1. Laminate: Natural Maple **D**
- 2. Paint: Platinum Metallic **T1**
- 3. Plastic Shell: Platinum PT
- 4. Seating Fabric: Brisa Ash **RS05**
- 5. Seating Fabric: Blume Fir **BLME09**
- 6. Seating Fabric: Maharam Apt Garden SMHMAPT19
- 7. Seating Fabric: Maharam Ledger Beryl SMHMLDG44
- 8. Seating Fabric: Maharam Disc Vibrant SMHMDCS04
- 9. Colorwav: Krypton KT (plastic) / P8F (metal)
- 10.Panel Fabric: Spin Tropic **SPIN08**
- 11. Laminate: Pinnacle **PINC**

### Illuminate

Spark creativity and brighten up any workspace with shades of crimson and stone.

- 1. Laminate: Steel Mesh A9
- 2. Seating Fabric: Maharam Multiply Contrast **SMHMMLT04**
- 3. Panel Fabric: Appoint Morel **APN09**
- 4. Paint: Champagne Metallic **T4**
- 5. Seating Fabric: Stinson Alignment Summer **SCFSALG23**
- 6. Seating Fabric: Maharam Ledger Grove **SMHMLDG36**
- 7. Plastic Shell: Cherry CR
- 8. Seating Fabric: Stinson Sequence Crimson SCFSSEQ78
- 9. Colorwav: Bullseye BY (plastic) / PJF (metal)
- 10. Seating Fabric: Silvertex Vinyl Borscht **SX15**
- 11. Laminate: Shaker Cherry  ${\bf F}$

#### Mediterranean

Rich patterns combining brilliant blues and cool neutrals are refreshing and cheerful.

- 6. Colorwav: Atom P8S (metal)
- 7. Seating Fabric: Maharam Spry Trance SMHMSPY07
- 8. Panel Fabric: Disperse Ink **DISP06**
- 9. Plastic Shell: Regatta **RE**
- 10. Seating Fabric: Maharam Mode Ballpoint **SMHMMOD29**
- 11. Laminate: Cognac COGN

## Hydrangea

A fresh and approachable way to add sophistication to any office is what springs to mind with this organically inspired palette.

- 1. Laminate: Phantom Ecru **LPE1**
- 2. Seating Fabric: Maharam Article Chalice **SMHMACL36**
- 3. Seating Fabric: Ultraleather Pro Blush **SUF554200**
- 4. Seating Fabric: Hamilton Dusty Rose **HAML07**
- 5. Paint: Platinum Metallic **T1**
- 6. Panel Fabric: Appoint Nimbus APN16
- 7. Seating Fabric: Stinson Symmetry Blue SCFSSYM34
- 8. Colorwav: Regatta **RE** (plastic)/ **P8M** (metal)
- 9. Seating Fabric: Apex Navy APX13
- 10.Plastic Shell: Shadow **SD**
- 11. Laminate: Florence Walnut **LFW1**

## Blackberry

For a work environment that's cool and exhilarating, pair lush plums with slate grays for sweet results.

- 1. Laminate: Harvest C
- 2. Seating Fabric: Maharam Messenger Balsa **SMHMGRM01**
- 3. Seating Fabric: Stinson Dodgeball Shuffle **SCFSDGB05**
- 4. Panel Fabric: Disperse Prince **DISP07**
- 5. Colorwav: Iris P8J (metal)
- 6. Seating Fabric: Stinson Matrix Mystic SCFSMTX58
- 7. Seating Fabric: Stinson Outlander Fog SCFSOUT14
- 8. Plastic Shell: Loft LO
- 9. Seating Fabric: Seed Ash SED15
- 10.Paint: Greige **T5**
- 11. Laminate: Portico Teak **LPT1**