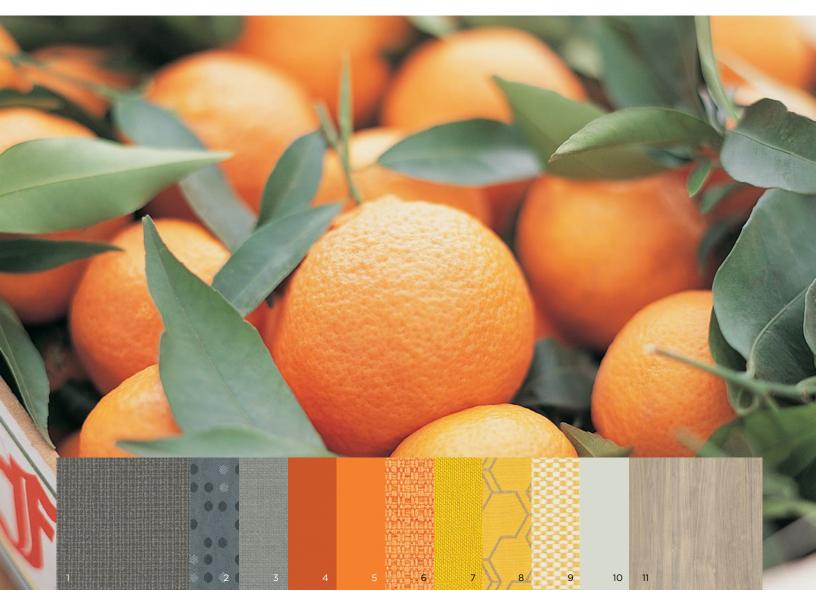

#### Citrus Blend

Add some zest to your workspace with the invigorating colors of tangerine and lemon.

- 1. Laminate: Steel Mesh A9
- 2. Seating Fabric: Dotty Suit **DOT20**
- 3. Panel Fabric: Appoint Nimbus APN16
- 4. Plastic Shell: Tangelo **RG**
- 5. Colorwav: Ember **MR** (plastic) / **P8P** (metal)
- 6. Seating Fabric: Hamilton Sunrise **HAML01**
- 7. Seating Fabric: Silvertex Vinyl Limoncello SX42
- 8. Seating Fabric: Stinson Nimble Lemon Drop SCFSNIM65
- 9. Seating Fabric: Stinson Square One Lemon SCFSSQU50
- 10.Paint: Loft **LOFT**
- 11. Laminate: Kingswood Walnut **LKI1**