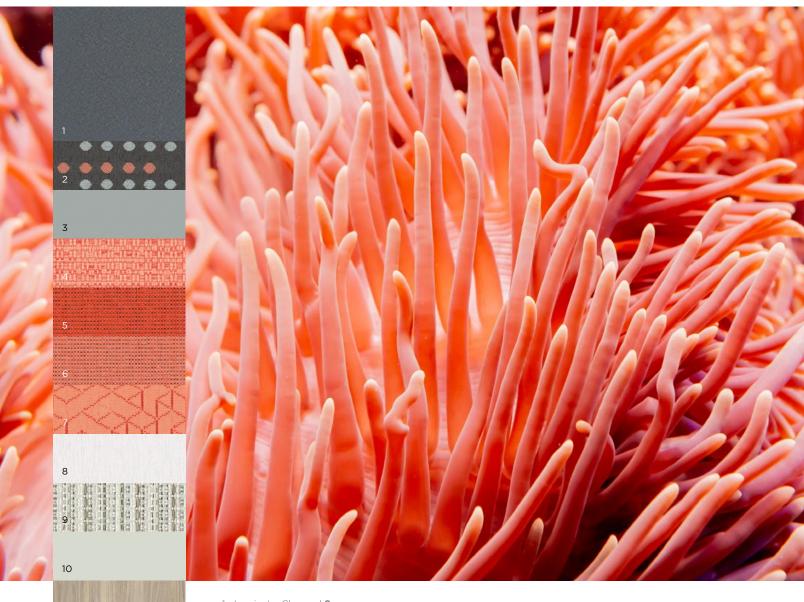

#### Coral of the Year

Dive into this lively palette featuring the 2019 Color of the Year, Living Coral.

- 1. Laminate: Charcoal S
- 2. Seating Fabric: Dotty Gelato DOT34
- 3. Plastic Shell: Platinum PT
- 4. Seating Fabric: Hamilton Passion Fruit **HAML02**
- 5. Seating Fabric: Dapper Spice **DAPR60**
- 6. Seating Fabric: Dapper Sorbet DAPR55
- 7. Seating Fabric: Apex Lemonade APX08
- 8. Seating Fabric: Maharam Bluff Sherpa SMHMBLF06
- 9. Panel Fabric: Coast Tide COA08
- 10.Paint: Loft **LOFT**
- 11. Laminate: Kingswood Walnut **LKI1**