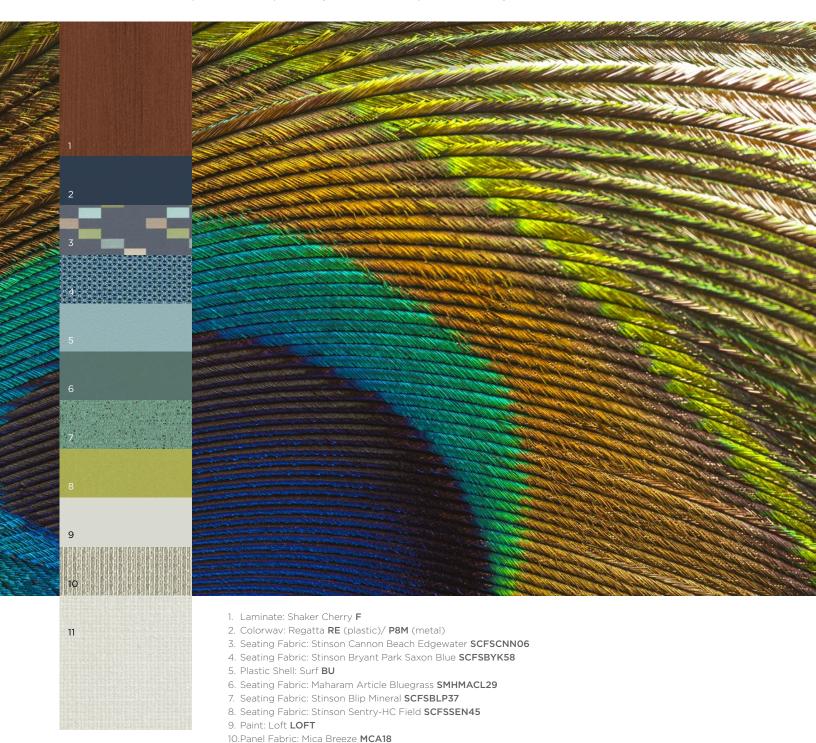

### Illuminate

Spark creativity and brighten up any workspace with shades of crimson and stone.

- 1. Laminate: Steel Mesh A9
- 2. Seating Fabric: Maharam Multiply Contrast **SMHMMLT04**
- 3. Panel Fabric: Appoint Morel **APN09**
- 4. Paint: Champagne Metallic **T4**
- 5. Seating Fabric: Stinson Alignment Summer **SCFSALG23**
- 6. Seating Fabric: Maharam Ledger Grove **SMHMLDG36**
- 7. Plastic Shell: Cherry CR
- 8. Seating Fabric: Stinson Sequence Crimson SCFSSEQ78
- 9. Colorwav: Bullseye BY (plastic) / PJF (metal)
- 10. Seating Fabric: Silvertex Vinyl Borscht **SX15**
- 11. Laminate: Shaker Cherry  ${\bf F}$