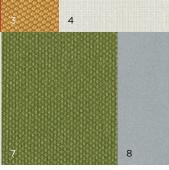

## Carried Away

Drift off in this combination of dreamy grays, pops of orange, and burgundy .

11. Laminate: Kingswood Walnut **LKI1** 