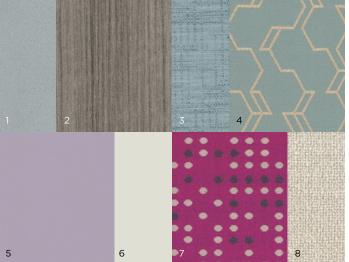

### Serene Scene

Pair soothing blues and brown earth tones to create a picturesque workplace.

- 6. Seating Fabric: Stinson Retrograde Riverside SCFSRET78
- 7. Seating Fabric: Stinson Square One Dolphin **SCFSSQU58**
- 8. Seating Fabric: Blume Slate **BLME12**
- 9. Seating Fabric: Contourett Nimbus UR93

10.Colorwav: Regatta **RE** (plastic)/ **P8M** (metal)

11. Laminate: Pinnacle **PINC** 