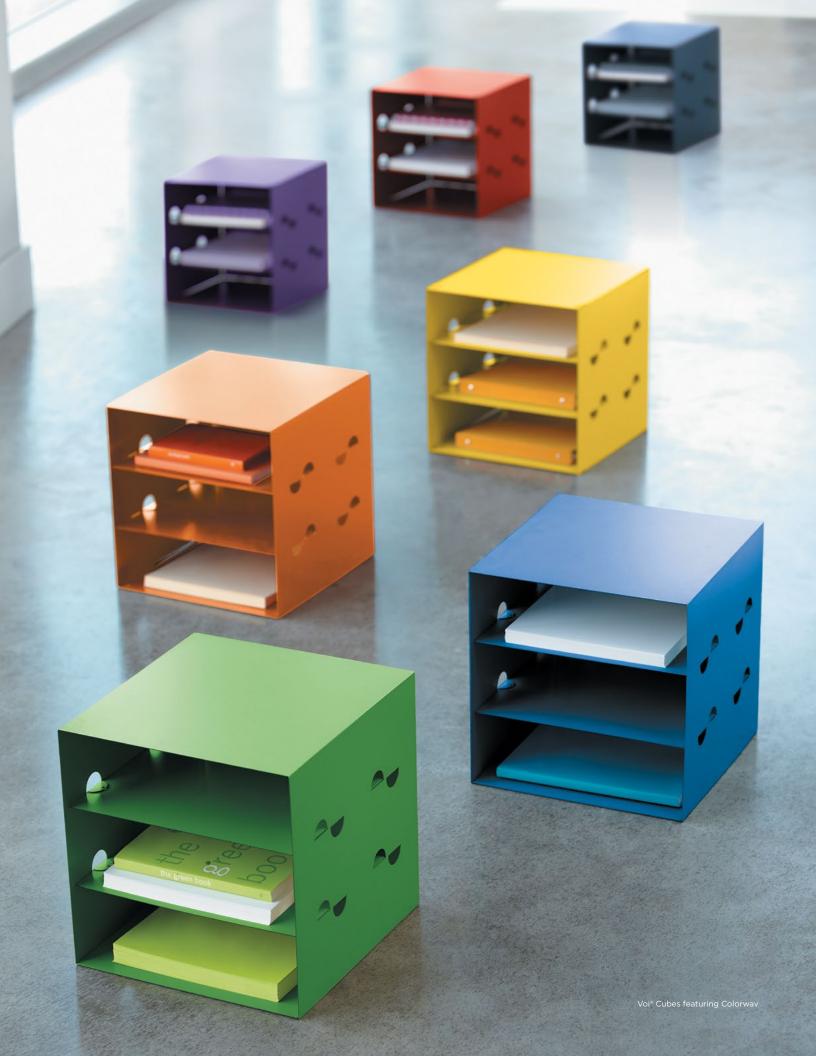

#### ADD COLOR TO THE CUBE WITH BOLDS, BRIGHTS, & HARMONIOUS HUES.

Look for the Colorway icon on palettes that feature these paint finishes.

\*Not available on Solve