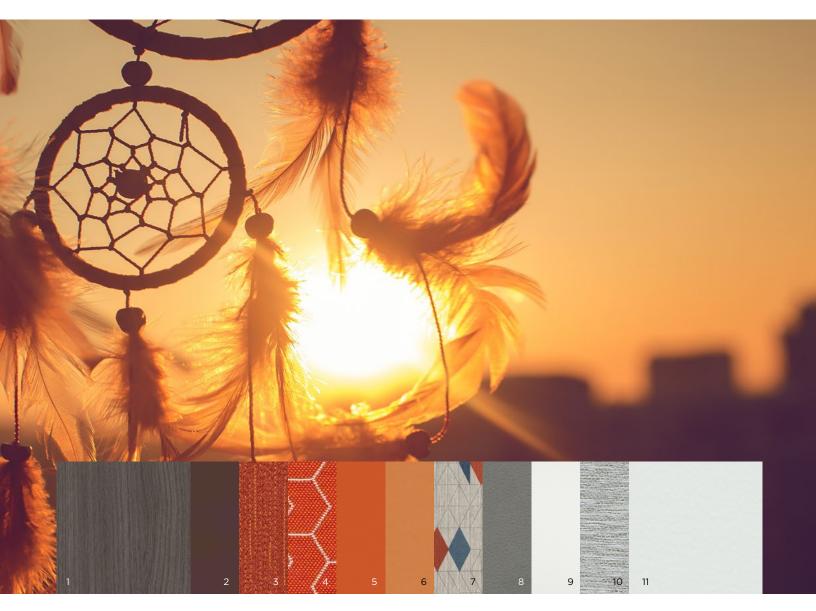

#### Dream Catcher

Grounded neutrals paired with vivid brights is anything but a snooze.

- 1. Laminate: Skyline Walnut **LSW1**
- 2. Seating Fabric: Stinson Laredo Chocolate **SCFSLAR08**
- 3. Seating Fabric: Maharam Dart Fiesta **SMHMDRT07**
- 4. Seating Fabric: Stinson Tangram Guava SCFSTAN82
- 5. Plastic Shell: Tangelo **RG**
- 6. Seating Fabric: Stinson Sentry-HC Claymore SCFSSEN40
- 7. Seating Fabric: Maharam Insignia Graph **SMHMSIG01**
- 8. Seating Fabric: Brisa Ash **RS05**
- 9. Paint: Designer White PJW
- 10.Panel Fabric: Spin Alabaster SPIN02
- 11. Laminate: Designer White **LDW1**