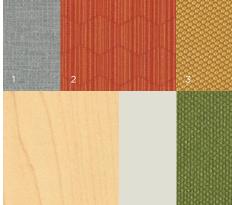

## Carried Away

Drift off in this combination of dreamy grays, pops of orange, and burgundy .

11. Laminate: Kingswood Walnut **LKI1** 