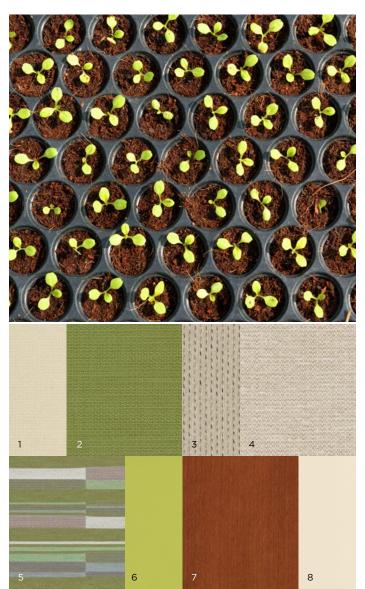

## Early Dawn

Wake your senses with a cool splash of color, from misty blue to deep burgundy.

- 1. Laminate: Skyline Walnut LSW1
- 2. Panel Fabric: Camira Blazer Lite Tender **PCAMBLT53**
- 3. Seating Fabric: Appoint Blackberry PNS012
- 4. Trend Paint: Cabernet **P7T**
- 5. Seating Fabric: Stinson Nimble Mulberry **SCFSNIM68**
- 6. Seating Fabric: Dapper Rose **DAPR40**
- 7. Seating Fabric: Maharam Bluff Zip **SMHMBLF11**
- 8. Seating Fabric: Quill Aviary QUL03
- 9. Seating Fabric: Stinson Square One Fleece SCFSSQU56
- 10.Paint: Designer White **PJW**
- 11. Laminate: Kingswood Walnut **LKI1**

## Carried Away

Drift off in this combination of dreamy grays, pops of orange, and burgundy .

11. Laminate: Kingswood Walnut **LKI1** 