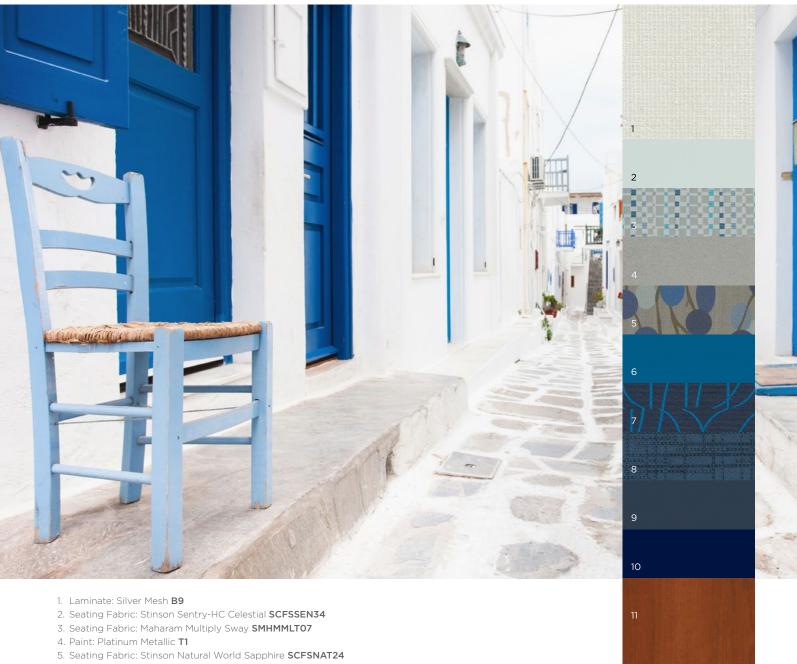

### Into The Wild

Vibrant colors and patterns inspired by nature will spur creativity to run wild.

11. Laminate: Silver Mesh B9