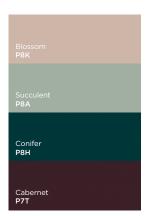

## Early Dawn

Wake your senses with a cool splash of color, from misty blue to deep burgundy.

- 1. Laminate: Skyline Walnut LSW1
- 2. Panel Fabric: Camira Blazer Lite Tender **PCAMBLT53**
- 3. Seating Fabric: Appoint Blackberry PNS012
- 4. Trend Paint: Cabernet **P7T**
- 5. Seating Fabric: Stinson Nimble Mulberry **SCFSNIM68**
- 6. Seating Fabric: Dapper Rose **DAPR40**
- 7. Seating Fabric: Maharam Bluff Zip **SMHMBLF11**
- 8. Seating Fabric: Quill Aviary QUL03
- 9. Seating Fabric: Stinson Square One Fleece SCFSSQU56
- 10.Paint: Designer White **PJW**
- 11. Laminate: Kingswood Walnut **LKI1**

## Tour of Tuscany

Imagine a workplace bustling with activity in this rustic palette.

- 1. Laminate: Florence Walnut **LFW1**
- 2. Panel Fabric: Centurion Iron Ore CU19
- 3. Paint: Fossil P28
- 4. Seating Fabric: Stinson Full Turn Thunder **SCFSFTN60**
- 5. Seating Fabric: Contourett Pumpkin **UR42**
- 6. Seating Fabric: Maharam Meld Fox **SMMMLD24**
- 7. Trend Paint: Conifer P8H
- 8. Seating Fabric: Purl Braid PURL10
- 9. Seating Fabric: Stinson Paradox Crisp SCFSDOX40
- 10.Seating Fabric: Maharam Apt Botanic **SMHMAPT20**
- 11. Laminate: Kingswood Walnut **LKI1**