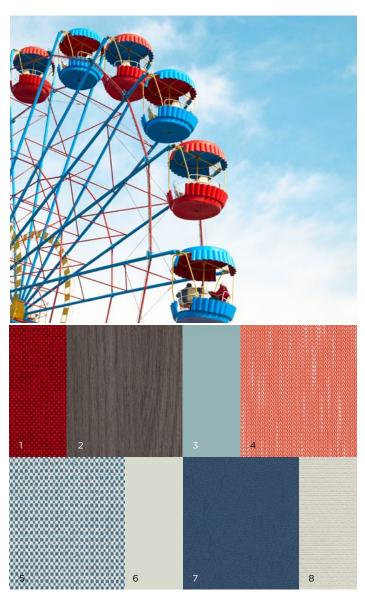

### Serene Scene

Pair soothing blues and brown earth tones to create a picturesque workplace.

- 6. Seating Fabric: Stinson Retrograde Riverside SCFSRET78
- 7. Seating Fabric: Stinson Square One Dolphin **SCFSSQU58**
- 8. Seating Fabric: Blume Slate **BLME12**
- 9. Seating Fabric: Contourett Nimbus UR93

10.Colorwav: Regatta **RE** (plastic)/ **P8M** (metal)

11. Laminate: Pinnacle **PINC** 