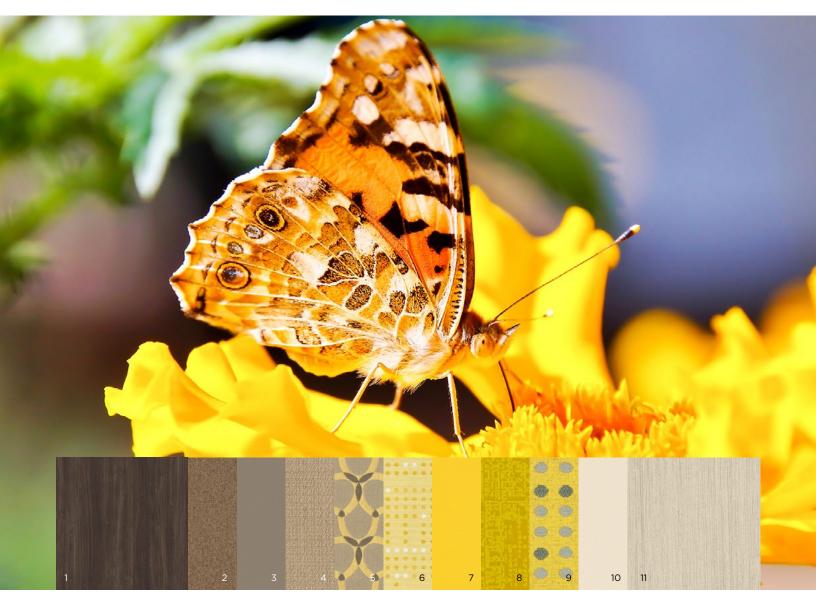

#### Flutter

Striking patterns of yellow, ochre and chestnut let your work environment take flight.

- 1. Laminate: Florence Walnut **LFW1**
- 2. Seating Fabric: Stinson Outlander Camel SCFSOUT10
- 3. Plastic Shell: Shadow SD
- 4. Panel Fabric: Appoint Chai **APN12**
- 5. Seating Fabric: Maharam Hedge Safari **SMHMHED01**
- 6. Seating Fabric: Maharam Cycle Finch **SMHMCYC04**
- 7. Colorwav: Ion P8N (metal)
- 8. Seating Fabric: Maharam Matrix by Kvadra 452 SMHMMAT45
- 9. Seating Fabric: Dotty Sunflower DOT33
- 10.Paint: Muslin **T3**
- 11. Laminate: Phantom Ecru **LPE1**