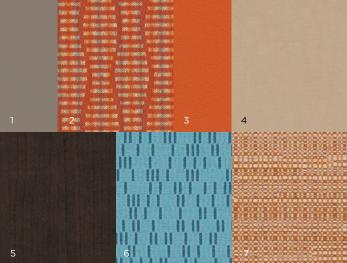

## Carried Away

Drift off in this combination of dreamy grays, pops of orange, and burgundy .

11. Laminate: Kingswood Walnut **LKI1** 