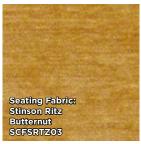

trending. Look for palettes that feature these *Trend Paints*.





Conifer P8H



Cabernet P7T



#### Add color to the cube.

Check out these bold, bright, & harmonious hues. Look for the Colorwav icon on palettes that feature these paint finishes.





P8N (metal)

Ember

Krypton

KT (plastic) /

Bullseye



#### 2020 Color of the Year

Classic Blue is the new go-to shade. Here's a quick glance at a few options we've rounded up.



Seating Fabric: Dapper Sapphire DAPR07



Colorwav: Atom P8S (metal)



Seating Fabric: Apex Royal APX14



Panel Fabric: Camira Blazer Lite PCAMBLT67



# Busy Bee





## Tidal



























#### Knit



























# Foliage





## Refraction





# Ocean Depths





## Wisteria



























#### Mosaic



























# Tropics





#### Blue Waters



























## Chameleon































© 2020 The HON Company (1/20) 200 Oak Street, Muscatine, IA 52761 800.833.3964 | hon.com