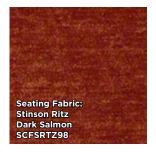

ending. Look for palettes that feature these *Trend Paints*.





Conifer P8H



Cabernet P7T



#### Add color to the cube.

Check out these bold, bright, & harmonious hues. Look for the Colorwav icon on palettes that feature these paint finishes.





P8N (metal)

Ember

Krypton

KT (plastic) /

Bullseye



#### 2020 Color of the Year

Classic Blue is the new go-to shade. Here's a quick glance at a few options we've rounded up.



Seating Fabric: Dapper Sapphire DAPR07



Colorwav: Atom P8S (metal)



Seating Fabric: Apex Royal APX14



Panel Fabric: Camira Blazer Lite PCAMBLT67



# Busy Bee





## Tidal



























#### Knit



























# Foliage





## Refraction





# Ocean Depths





## Wisteria



























#### Mosaic



























# Tropics





#### Blue Waters



























## Chameleon































© 2020 The HON Company (1/20) 200 Oak Street, Muscatine, IA 52761 800.833.3964 | hon.com