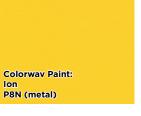

#### Add color to the cube.

Check out these bold, bright, & harmonious hues. Look for the Colorwav icon on palettes that feature these paint finishes.

P8N (metal)

Ember

Krypton

KT (plastic) /

Bullseye