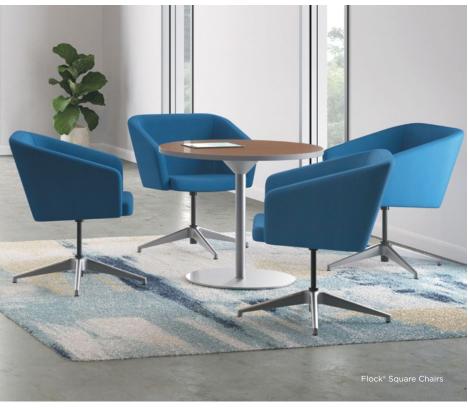

#### 2020 Color of the Year

Classic Blue is the new go-to shade. Here's a quick glance at a few options we've rounded up.

Seating Fabric: Dapper Sapphire DAPR07

Colorwav: Atom P8S (metal)

Seating Fabric: Apex Royal APX14