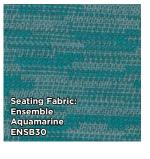

Paints*.





Conifer P8H



Cabernet P7T



#### Add color to the cube.

Check out these bold, bright, & harmonious hues. Look for the Colorwav icon on palettes that feature these paint finishes.





P8N (metal)

Ember

Krypton

KT (plastic) /

Bullseye



#### 2020 Color of the Year

Classic Blue is the new go-to shade. Here's a quick glance at a few options we've rounded up.



Seating Fabric: Dapper Sapphire DAPR07



Colorwav: Atom P8S (metal)



Seating Fabric: Apex Royal APX14



Panel Fabric: Camira Blazer Lite PCAMBLT67



# Busy Bee





## Tidal



























#### Knit



























# Foliage





## Refraction





# Ocean Depths





## Wisteria



























#### Mosaic



























# Tropics





#### Blue Waters



























## Chameleon































© 2020 The HON Company (1/20) 200 Oak Street, Muscatine, IA 52761 800.833.3964 | hon.com