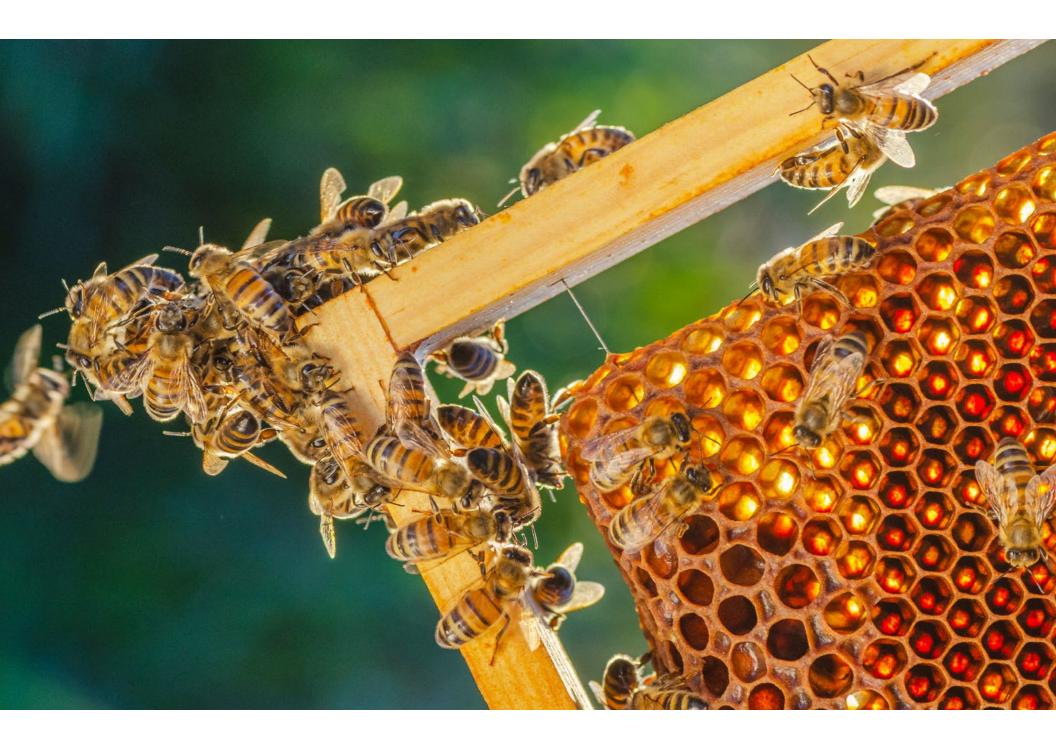

your space inspiring, cozy, & colorful.

To learn more about the role of materials in the workplace, check out our Material & Trends found on hon.com.



#### What's New and Now.

Discover the colors that are trending. Look for palettes that feature these *Trend Paints*.





Conifer P8H



Cabernet P7T



#### Add color to the cube.

Check out these bold, bright, & harmonious hues. Look for the Colorwav icon on palettes that feature these paint finishes.





P8N (metal)

Ember

Krypton

KT (plastic) /

Bullseye



#### 2020 Color of the Year

Classic Blue is the new go-to shade. Here's a quick glance at a few options we've rounded up.



Seating Fabric: Dapper Sapphire DAPR07



Colorwav: Atom P8S (metal)



Seating Fabric: Apex Royal APX14



Panel Fabric: Camira Blazer Lite PCAMBLT67



# Busy Bee





## Tidal



























#### Knit



























# Foliage





## Refraction





# Ocean Depths





## Wisteria



























#### Mosaic



























# Tropics





#### Blue Waters



























## Chameleon































© 2020 The HON Company (1/20) 200 Oak Street, Muscatine, IA 52761 800.833.3964 | hon.com