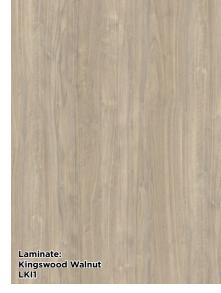

# Natural wood grains. Seasonal colors. Organic patterns.

People are drawn to a diverse set of materials, colors and textures found in nature. Office workers are craving those touches to make the office feel more welcoming and relaxed — like home.