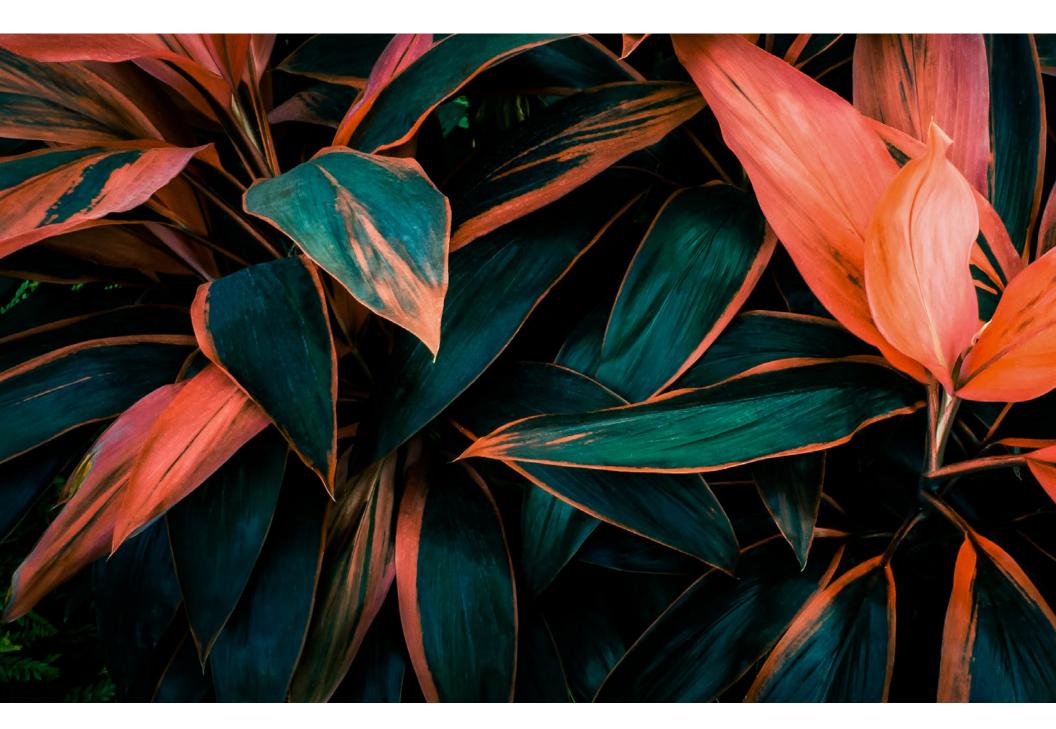

ok for palettes that feature these *Trend Paints*.





Conifer P8H



Cabernet P7T



#### Add color to the cube.

Check out these bold, bright, & harmonious hues. Look for the Colorwav icon on palettes that feature these paint finishes.





P8N (metal)

Ember

Krypton

KT (plastic) /

Bullseye



#### 2020 Color of the Year

Classic Blue is the new go-to shade. Here's a quick glance at a few options we've rounded up.



Seating Fabric: Dapper Sapphire DAPR07



Colorwav: Atom P8S (metal)



Seating Fabric: Apex Royal APX14



Panel Fabric: Camira Blazer Lite PCAMBLT67



# Busy Bee





## Tidal



























#### Knit



























# Foliage





## Refraction





# Ocean Depths





## Wisteria



























#### Mosaic



























# Tropics





#### Blue Waters



























## Chameleon































© 2020 The HON Company (1/20) 200 Oak Street, Muscatine, IA 52761 800.833.3964 | hon.com