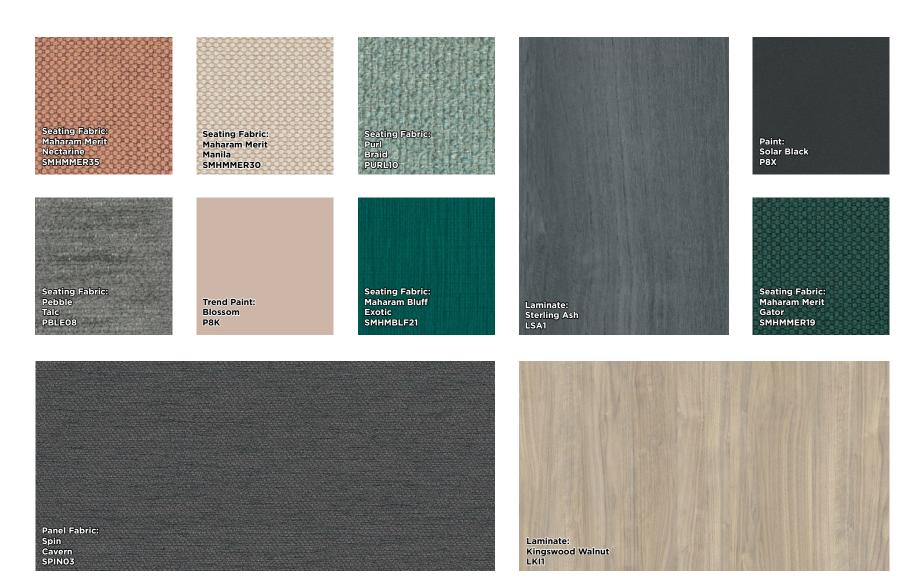

es that feature these *Trend Paints*.





Conifer P8H



Cabernet P7T



#### Add color to the cube.

Check out these bold, bright, & harmonious hues. Look for the Colorwav icon on palettes that feature these paint finishes.





P8N (metal)

Ember

Krypton

KT (plastic) /

Bullseye



#### 2020 Color of the Year

Classic Blue is the new go-to shade. Here's a quick glance at a few options we've rounded up.



Seating Fabric: Dapper Sapphire DAPR07



Colorwav: Atom P8S (metal)



Seating Fabric: Apex Royal APX14



Panel Fabric: Camira Blazer Lite PCAMBLT67



# Busy Bee





## Tidal



























#### Knit



























# Foliage





## Refraction





# Ocean Depths





## Wisteria



























#### Mosaic



























# Tropics





#### Blue Waters



























## Chameleon































© 2020 The HON Company (1/20) 200 Oak Street, Muscatine, IA 52761 800.833.3964 | hon.com