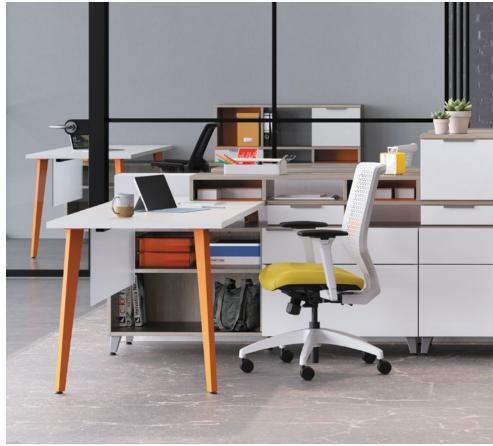

#### Add color to the cube.

Check out these bold, bright, & harmonious hues. Look for the Colorwav icon on palettes that feature these paint finishes.

P8N (metal)

Ember

Krypton

KT (plastic) /

Bullseye