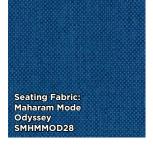

#### 2020 Color of the Year

Classic Blue is the new go-to shade. Here's a quick glance at a few options we've rounded up.

Seating Fabric: Dapper Sapphire DAPR07

Colorwav: Atom P8S (metal)

Seating Fabric: Apex Royal APX14