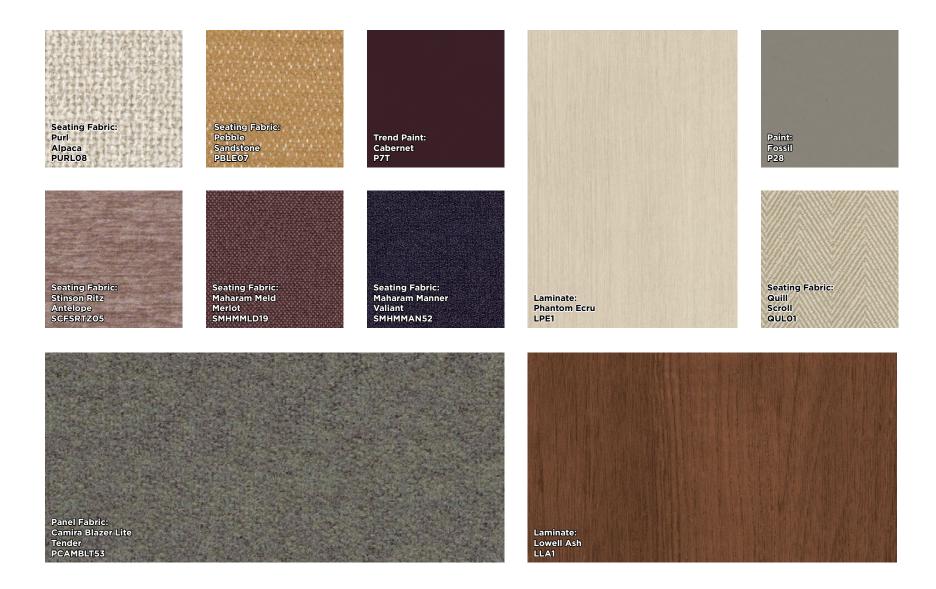

to the cube.

Check out these bold, bright, & harmonious hues. Look for the Colorwav icon on palettes that feature these paint finishes.





P8N (metal)

Ember

Krypton

KT (plastic) /

Bullseye



#### 2020 Color of the Year

Classic Blue is the new go-to shade. Here's a quick glance at a few options we've rounded up.



Seating Fabric: Dapper Sapphire DAPR07



Colorwav: Atom P8S (metal)



Seating Fabric: Apex Royal APX14



Panel Fabric: Camira Blazer Lite PCAMBLT67



# Busy Bee





## Tidal



























#### Knit



























# Foliage





## Refraction





# Ocean Depths





## Wisteria



























#### Mosaic



























# Tropics





#### Blue Waters



























## Chameleon































© 2020 The HON Company (1/20) 200 Oak Street, Muscatine, IA 52761 800.833.3964 | hon.com