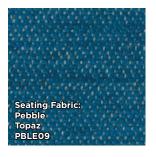

nd Paints*.





Conifer P8H



Cabernet P7T



#### Add color to the cube.

Check out these bold, bright, & harmonious hues. Look for the Colorwav icon on palettes that feature these paint finishes.





P8N (metal)

Ember

Krypton

KT (plastic) /

Bullseye



#### 2020 Color of the Year

Classic Blue is the new go-to shade. Here's a quick glance at a few options we've rounded up.



Seating Fabric: Dapper Sapphire DAPR07



Colorwav: Atom P8S (metal)



Seating Fabric: Apex Royal APX14



Panel Fabric: Camira Blazer Lite PCAMBLT67



# Busy Bee





## Tidal



























#### Knit



























# Foliage





## Refraction





# Ocean Depths





## Wisteria



























#### Mosaic



























# Tropics





#### Blue Waters



























## Chameleon































© 2020 The HON Company (1/20) 200 Oak Street, Muscatine, IA 52761 800.833.3964 | hon.com