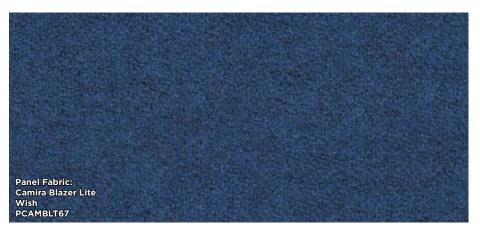

olor to the cube.

Check out these bold, bright, & harmonious hues. Look for the Colorwav icon on palettes that feature these paint finishes.





P8N (metal)

Ember

Krypton

KT (plastic) /

Bullseye



#### 2020 Color of the Year

Classic Blue is the new go-to shade. Here's a quick glance at a few options we've rounded up.



Seating Fabric: Dapper Sapphire DAPR07



Colorwav: Atom P8S (metal)



Seating Fabric: Apex Royal APX14



Panel Fabric: Camira Blazer Lite PCAMBLT67



# Busy Bee





## Tidal



























#### Knit



























# Foliage





## Refraction





# Ocean Depths





## Wisteria



























#### Mosaic



























# Tropics





#### Blue Waters



























## Chameleon































© 2020 The HON Company (1/20) 200 Oak Street, Muscatine, IA 52761 800.833.3964 | hon.com