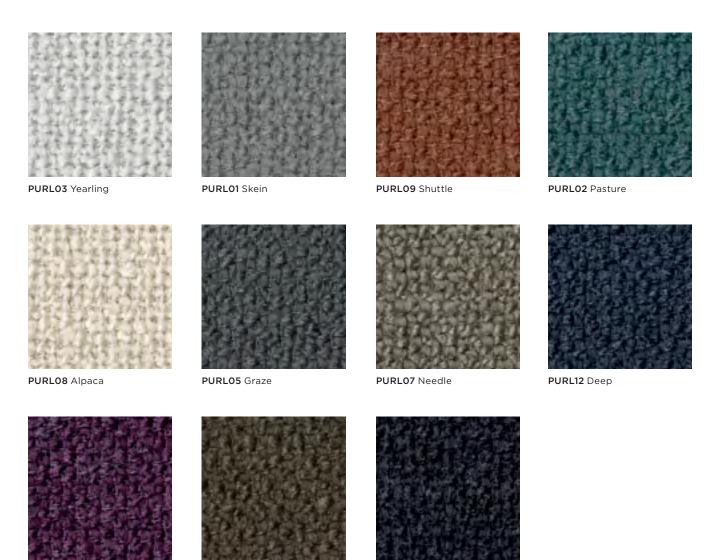

Grade 3 Purl



PURL10 Braid



PURLO6 Loom



PURL11 Thistle

PURL04 Ranch

## **Purl**

| Application      | Chair                                                                                                                                              |
|------------------|----------------------------------------------------------------------------------------------------------------------------------------------------|
| Content          | 80% Polyester, 20% Acrylic                                                                                                                         |
| Width            | 54"                                                                                                                                                |
| Weight           | 21.6 ounces per linear yard