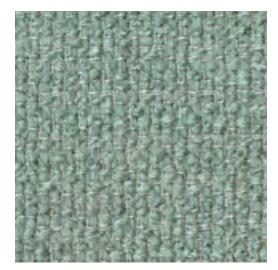

Grade 3 Purl



PURL10 Braid



PURLO6 Loom



PURL11 Thistle

PURL04 Ranch

## **Purl**

| Application      | Chair                                                                                                                                              |
|------------------|----------------------------------------------------------------------------------------------------------------------------------------------------|
| Content          | 80% Polyester, 20% Acrylic                                                                                                                         |
| Width            | 54"                                                                                                                                                |
| Weight           | 21.6 ounces per linear