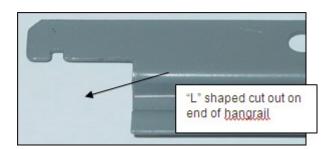

## ⇒ 'Old Style' Hangrails

- Used on all HON lateral files produced before April of 1994
  (See your product's Serial Number label to confirm production date)
- The ends of the hangrails are shaped like the letter 'L' (Image above)
- The slots in sides of drawers produced before April of 1994 accept this end and are a thin rectangular shape
- For pricing and availability of Old Style hangrails, contact HON Parts Customer Support