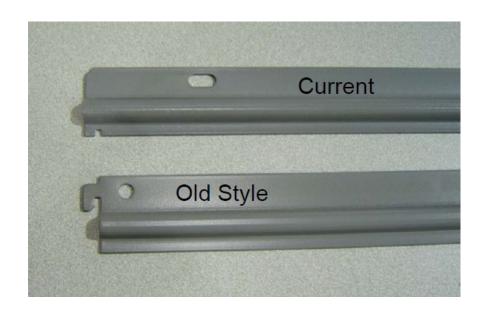

## ⇒ 'Old Style' Hangrails

- Used on all HON lateral files produced before April of 1994
  (See your product's Serial Number label to confirm production date)
- The ends of the hangrails are shaped like the letter 'L' (Image above)
- The slots in sides of drawers produced before April of 1994 accept this end and are a thin rectangular shape
- For pricing and availability of Old Style hangrails, contact HON Parts Customer Support

## ⇒ Current Hangrails

- Used on all HON lateral files produced after April of 1994 (See your product's Serial Number label to confirm production date)
- The ends of the hangrails are solid and have a small notch to fit in drawer slots
- The slots in the sides of drawers that accept these rails are lowercase 'b' and 'd' shaped
- Current hangrails are available for order through HON Parts Customer Support