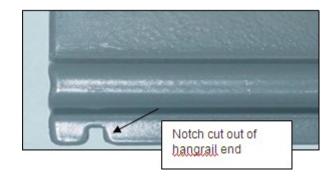

## ⇒ Current Hangrails

- Used on all HON lateral files produced after April of 1994 (See your product's Serial Number label to confirm production date)
- The ends of the hangrails are solid and have a small notch to fit in drawer slots
- The slots in the sides of drawers that accept these rails are lowercase 'b' and 'd' shaped
- Current hangrails are available for order through HON Parts Customer Support