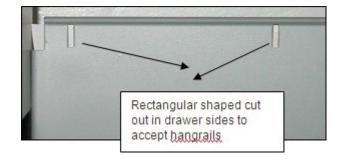

## ⇒ 'Old Style' Hangrails

- Used on all HON lateral files produced before April of 1994
  (See your product's Serial Number label to confirm production date)
- The ends of the hangrails are shaped like the letter 'L' (Image above)
- The slots in sides of drawers produced before April of 1994 accept this end and are a thin rectangular shape
- For pricing and availability of Old Style hangrails, contact HON Parts Customer Support