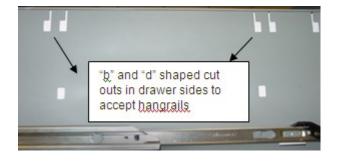

## ⇒ Current Hangrails

- Used on all HON lateral files produced after April of 1994 (See your product's Serial Number label to confirm production date)
- The ends of the hangrails are solid and have a small notch to fit in drawer slots
- The slots in the sides of drawers that accept these rails are lowercase 'b' and 'd' shaped
- Current hangrails are available for order through HON Parts Customer Support