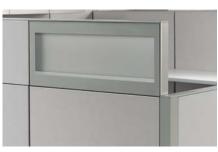

**FABRIC**Tackable and acoustical, powered or not.

FROSTED GLASS
Welcome light into the work area while offering increased privacy.

**CLEAR GLASS**Increase access to natural light and views.

**SLOTTED TOOL**Metal accessories can be painted to coordinate with panels.