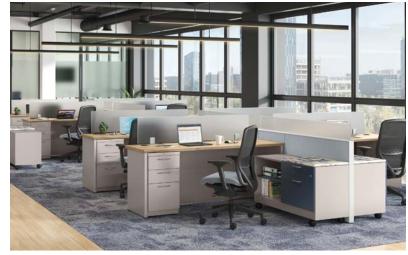

# Work the Room

No one-trick ponies here. Abound helps organizations look buttoned-up by creating a unified aesthetic for a host of spaces. From open environments to teaming spaces and private offices, Abound offers a crisp, modern take on an architectural aesthetic.

### FEWER PARTS, MORE OPTIONS

Abound not only works everywhere, it's easy to install anywhere. With a minimal kit of parts and intuitive universal connectors, Abound can be specified, ordered, installed and reconfigured quickly.

### POWER UP

Position power and data outlets at the desktop, panel base, or both. Lay-in capabilities—electrical and data in the baserail or data in the top channel—expand cabling capacity and make reconfigurations easy.