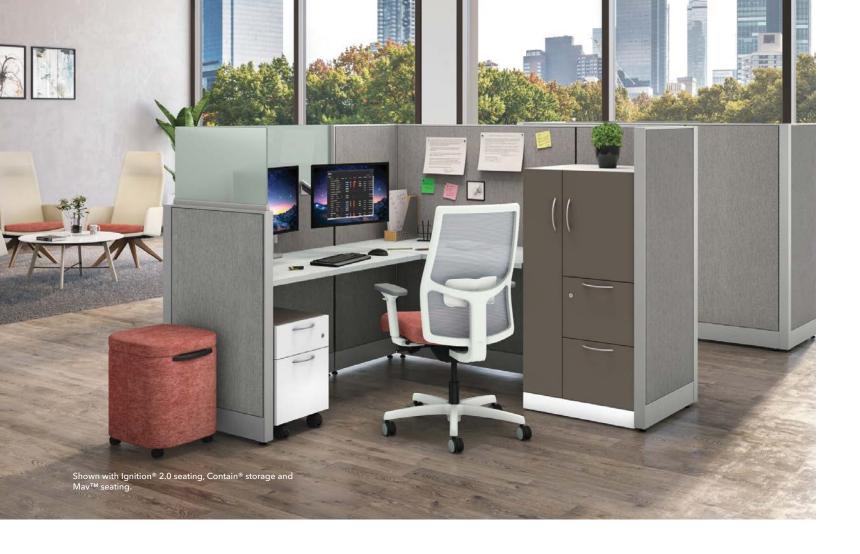

# Stacked in Your Favor

Able to support a multitude of office layouts in a single bound? Check. Makes installation and reconfiguration seem like child's play? Check. When it comes to delivering durable and flexible workspaces, Abound performs like no other. An interchangeable frame and tile system featuring an impressive selection of tiles, Abound supports any office space design to help workplaces reach their full potential.

# Work the Room

No one-trick ponies here. Abound helps organizations look buttoned-up by creating a unified aesthetic for a host of spaces. From open environments to teaming spaces and private offices, Abound offers a crisp, modern take on an architectural aesthetic.

# It's a Cinch

Hassle-free. There's no other way to describe just how simple it is to install and reconfigure Abound. We've even made power and tech a breeze to lay-in and switch up as needed. Designed with durability and flexibility in mind, Abound is perfect for organizations that undergo frequent change and need it done in a snap.

### FEWER PARTS, MORE OPTIONS

Abound not only works everywhere, it's easy to install anywhere. With a minimal kit of parts and intuitive universal connectors, Abound can be specified, ordered, installed and reconfigured quickly.

### POWER UP

Position power and data outlets at the desktop, panel base, or both. Lay-in capabilities—electrical and data in the baserail or data in the top channel—expand cabling capacity and make reconfigurations easy.

## Storage