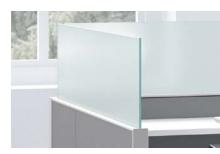

**FABRIC**Tackable and acoustical, powered or not.

FROSTED GLASS
Welcome light into the work area while offering increased privacy.

**CLEAR GLASS**Increase access to natural light and views.

**SLOTTED TOOL**Metal accessories can be painted to coordinate with panels.