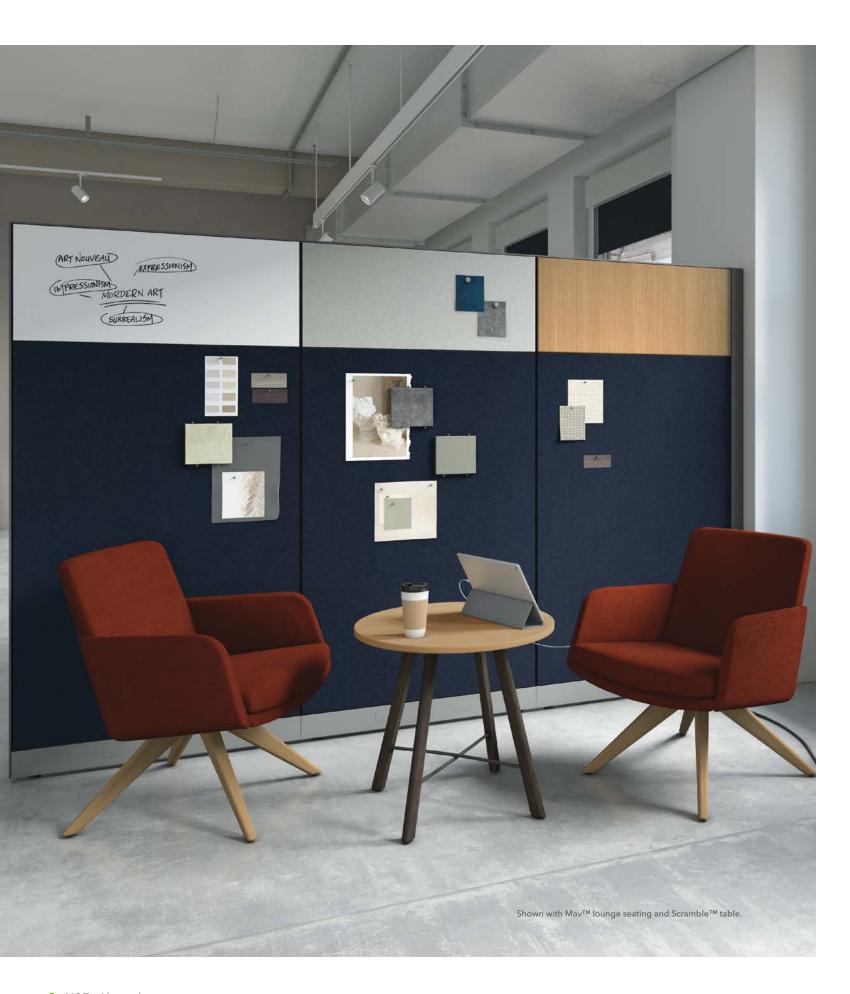

# Make it Yours

Looks AND personality. Throw in hard-working, and you've got yourself a winning combination. When it comes to design flexibility, interchangeable Abound tile options support every kind of aesthetic and work style to reflect the distinctive character of your organization.

**FABRIC**Tackable and acoustical, powered or not.

FROSTED GLASS
Welcome light into the work area while offering increased privacy.

**CLEAR GLASS**Increase access to natural light and views.

**SLOTTED TOOL**Metal accessories can be painted to coordinate with panels.

MARKERBOARD
This magnetic tile is a great communication tool.

Easily wipe clean in high-traffic areas, or add the warmth of woodgrain.

FRAMELESS GLASS TILE
Provide access to natural light and create clear sightlines.