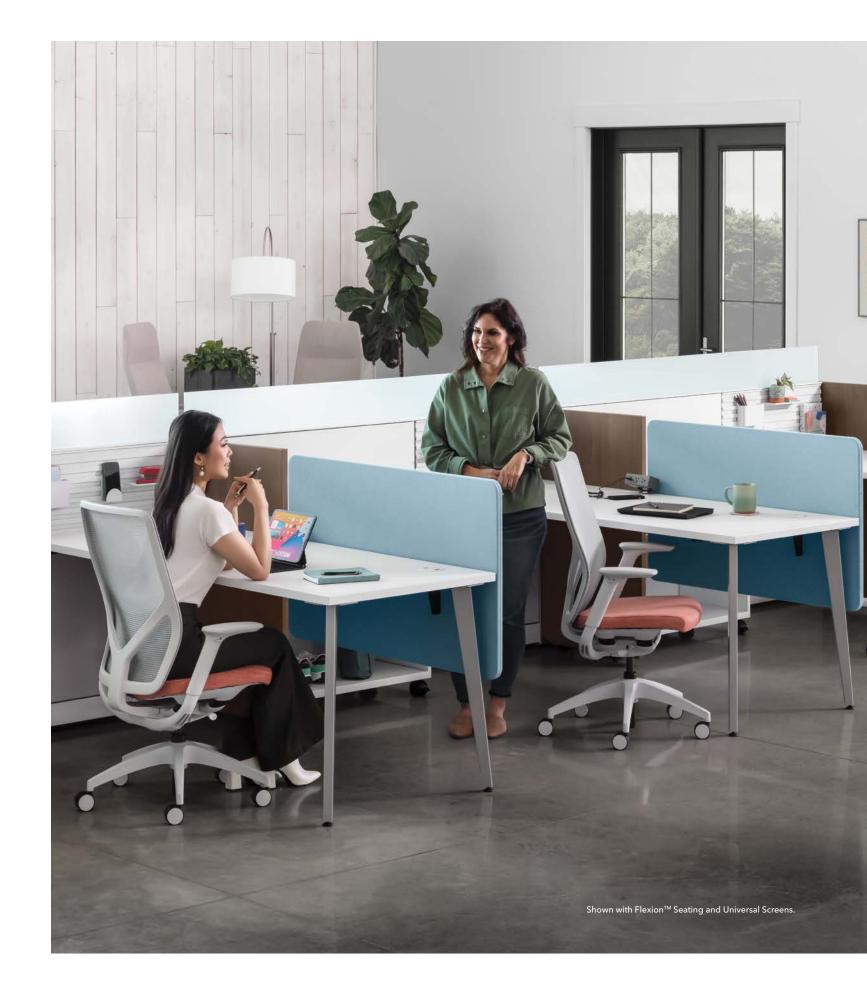

# Make it Yours

Looks AND personality. Throw in hard-working, and you've got yourself a winning combination. When it comes to design flexibility, interchangeable Abound tile options support every kind of aesthetic and work style to reflect the distinctive character of your organization.

**FABRIC**Tackable and acoustical, powered or not.

FROSTED GLASS
Welcome light into the work area while offering increased privacy.

**CLEAR GLASS**Increase access to natural light and views.

**SLOTTED TOOL**Metal accessories can be painted to coordinate with panels.