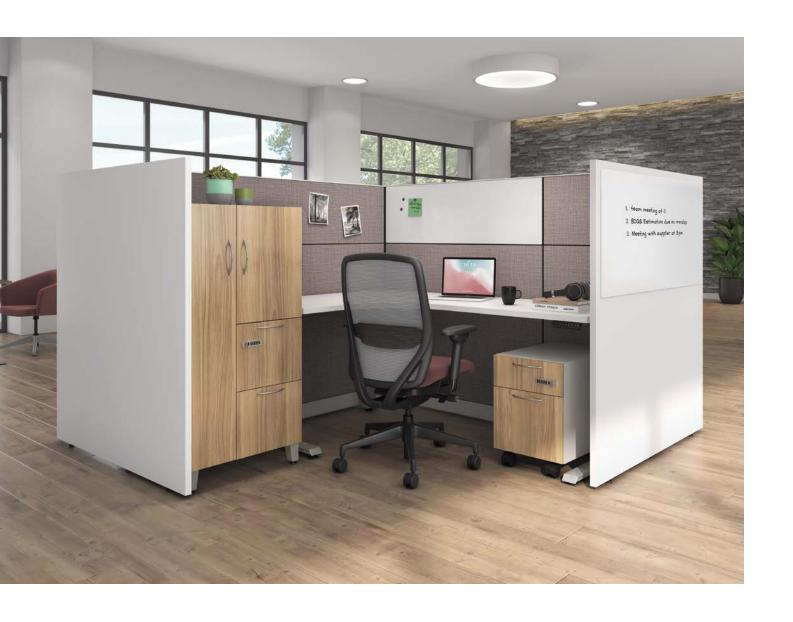

# Stacked in Your Favor

Able to support a multitude of office layouts in a single bound? Check. Makes installation and reconfiguration seem like child's play? Check. When it comes to delivering durable and flexible workspaces, Abound performs like no other. An interchangeable frame and tile system featuring an impressive selection of tiles, Abound supports any office space design to help workplaces reach their full potential.

# Work the Room

No one-trick ponies here. Abound helps organizations look buttoned-up by creating a unified aesthetic for a host of spaces. From open environments to teaming spaces and private offices, Abound offers a crisp, modern take on an architectural aesthetic.

# It's a Cinch

Hassle-free. There's no other way to describe just how simple it is to install and reconfigure Abound. We've even made power and tech a breeze to lay-in and switch up as needed. Designed with durability and flexibility in mind, Abound is perfect for organizations that undergo frequent change and need it done in a snap.

**TILES**Ready for a new look? You can easily switch out tiles to achieve different aesthetic or functional goals. Tiles can be placed in interchangeable positions up and down a panel frame.

MARKERBOARD
This magnetic tile is a great communication tool.

Easily wipe clean in high-traffic areas, or add the warmth of woodgrain.

FRAMELESS GLASS TILE
Provide access to natural light and create clear sightlines.

## Storage