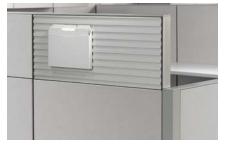

**FABRIC**Tackable and acoustical, powered or not.

FROSTED GLASS
Welcome light into the work area while offering increased privacy.

**CLEAR GLASS**Increase access to natural light and views.

**SLOTTED TOOL**Metal accessories can be painted to coordinate with panels.