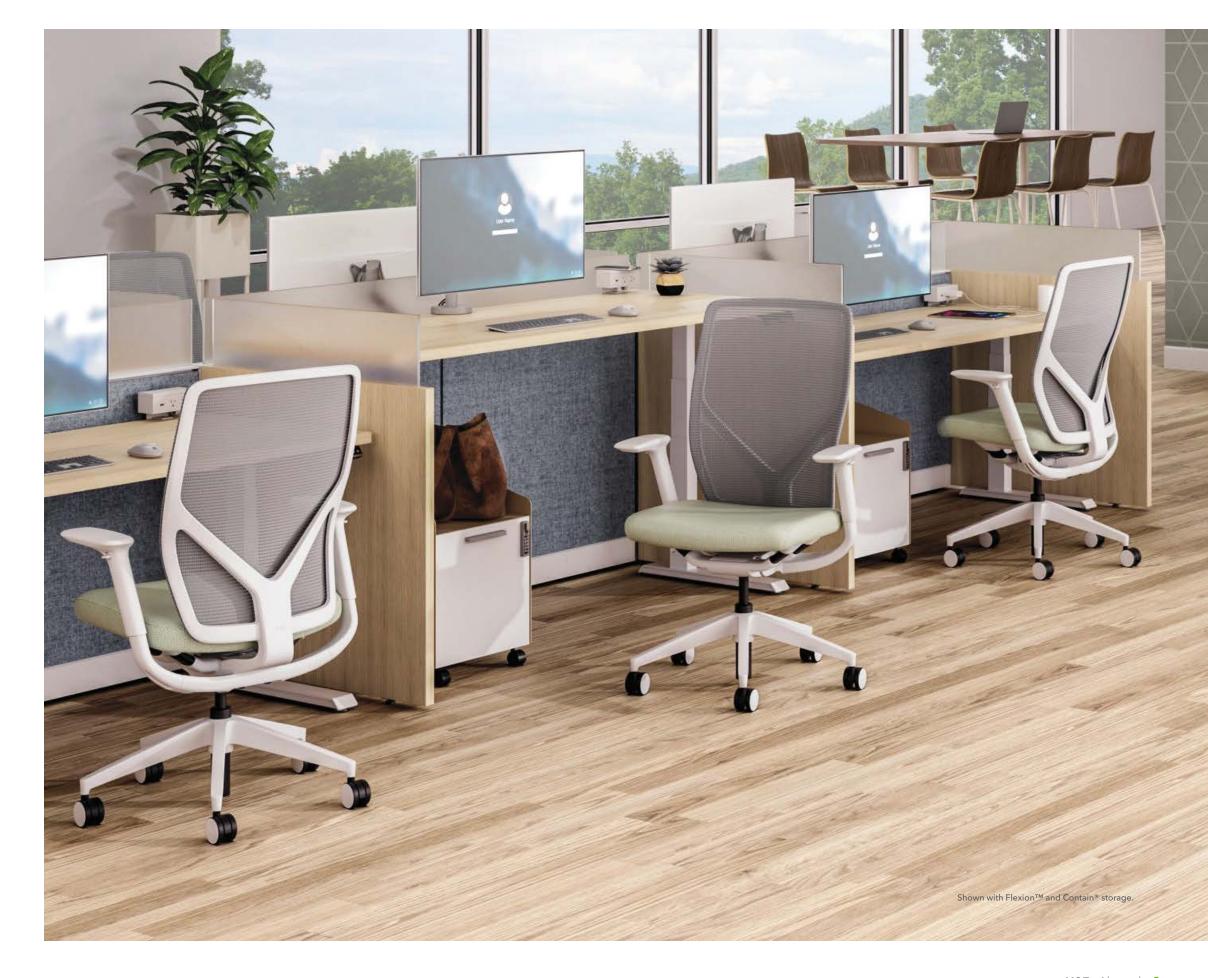

### FEWER PARTS, MORE OPTIONS

Abound not only works everywhere, it's easy to install anywhere. With a minimal kit of parts and intuitive universal connectors, Abound can be specified, ordered, installed and reconfigured quickly.

### POWER UP

Position power and data outlets at the desktop, panel base, or both. Lay-in capabilities—electrical and data in the baserail or data in the top channel—expand cabling capacity and make reconfigurations easy.

# **Worksurfaces and Supports**