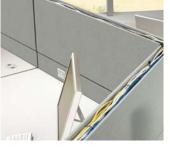

### POWER UP

Position power and data outlets at the desktop, panel base, or both. Lay-in capabilities—electrical and data in the baserail or data in the top channel—expand cabling capacity and make reconfigurations easy.