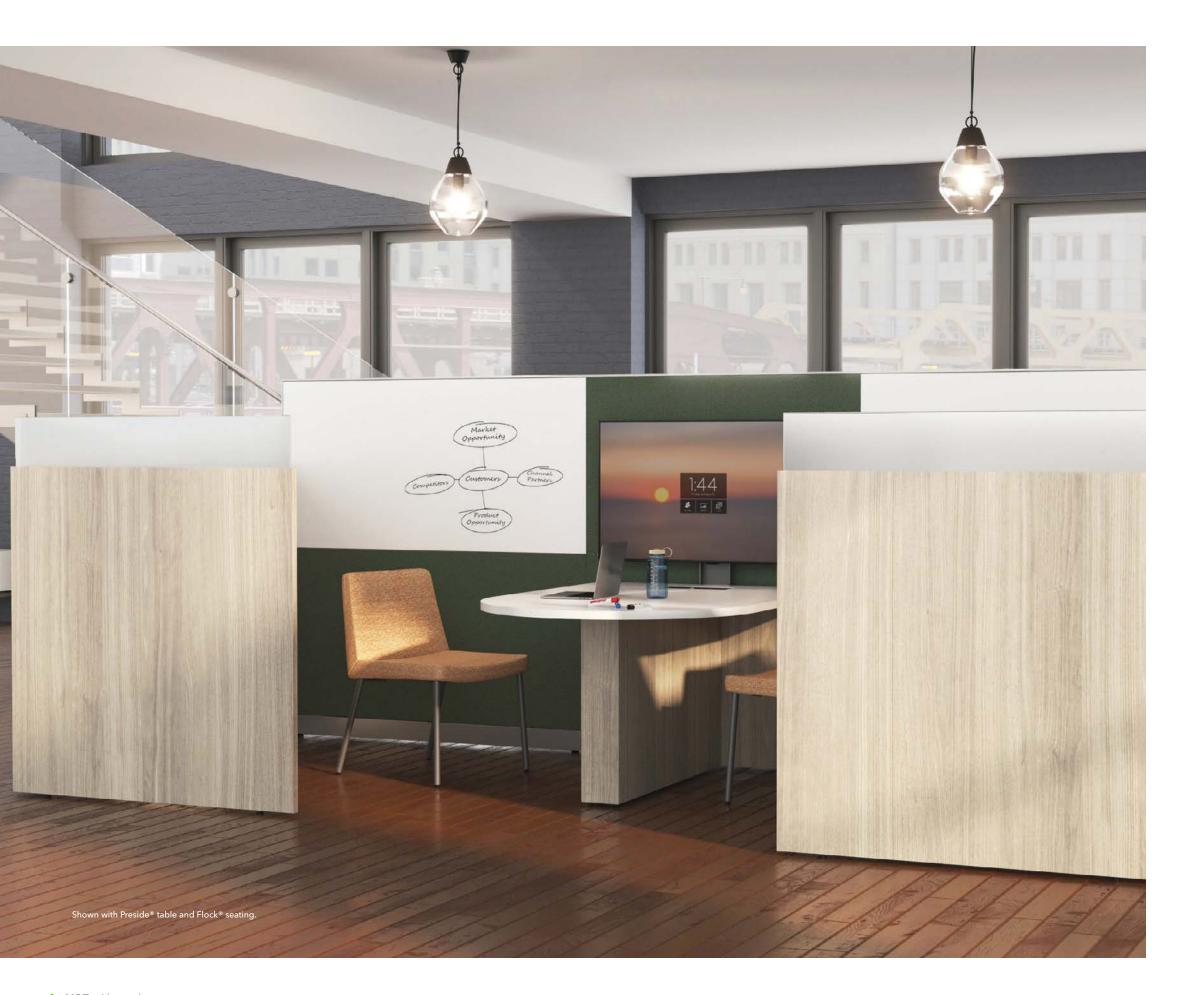

MARKERBOARD
This magnetic tile is a great communication tool.

Easily wipe clean in high-traffic areas, or add the warmth of woodgrain.

FRAMELESS GLASS TILE
Provide access to natural light and create clear sightlines.

Offers a sleek and modern approach to space division.