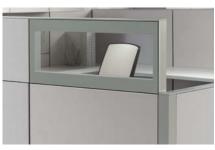

**FABRIC**Tackable and acoustical, powered or not.

FROSTED GLASS
Welcome light into the work area while offering increased privacy.

**CLEAR GLASS**Increase access to natural light and views.

**SLOTTED TOOL**Metal accessories can be painted to coordinate with panels.