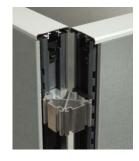

### POWER UP

Position power and data outlets at the desktop, panel base, or both. Lay-in capabilities—electrical and data in the baserail or data in the top channel—expand cabling capacity and make reconfigurations easy.