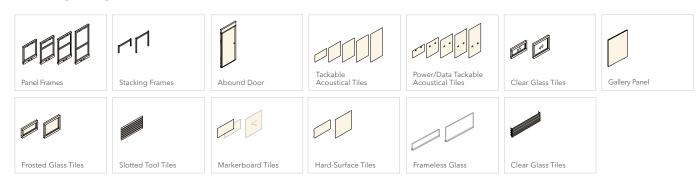

# Frames, Tiles, and Accessories

**TILES**Ready for a new look? You can easily switch out tiles to achieve different aesthetic or functional goals. Tiles can be placed in interchangeable positions up and down a panel frame.

# Make it Yours

Looks AND personality. Throw in hard-working, and you've got yourself a winning combination. When it comes to design flexibility, interchangeable Abound tile options support every kind of aesthetic and work style to reflect the distinctive character of your organization.

**FABRIC**Tackable and acoustical, powered or not.

FROSTED GLASS
Welcome light into the work area while offering increased privacy.

**CLEAR GLASS**Increase access to natural light and views.

**SLOTTED TOOL**Metal accessories can be painted to coordinate with panels.

MARKERBOARD
This magnetic tile is a great communication tool.

Easily wipe clean in high-traffic areas, or add the warmth of woodgrain.

FRAMELESS GLASS TILE
Provide access to natural light and create clear sightlines.

Offers a sleek and modern approach to space division.