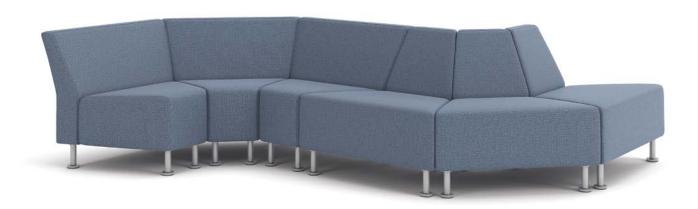

## Versatility is in the Details

The beauty of modular solutions is in their diversity—and Flock exemplifies this agility perfectly. Whether creating cozy nooks for focused work, expansive settings for collaborative sessions, or dynamic serpentine layouts that adapt to any space, Flock empowers you to design environments that inspire productivity and creativity.

## Seating

Round Lounge

Square Lounge

Modular Chair

Modular End, Right Modular End, Left

True Corner

Square Ottoman

Wedge Ottoman

## **Modular Seating Legs**

3-Seat or 2-Seat Frame

Standard

Tapered Round

Tapered Square

Caster Black only