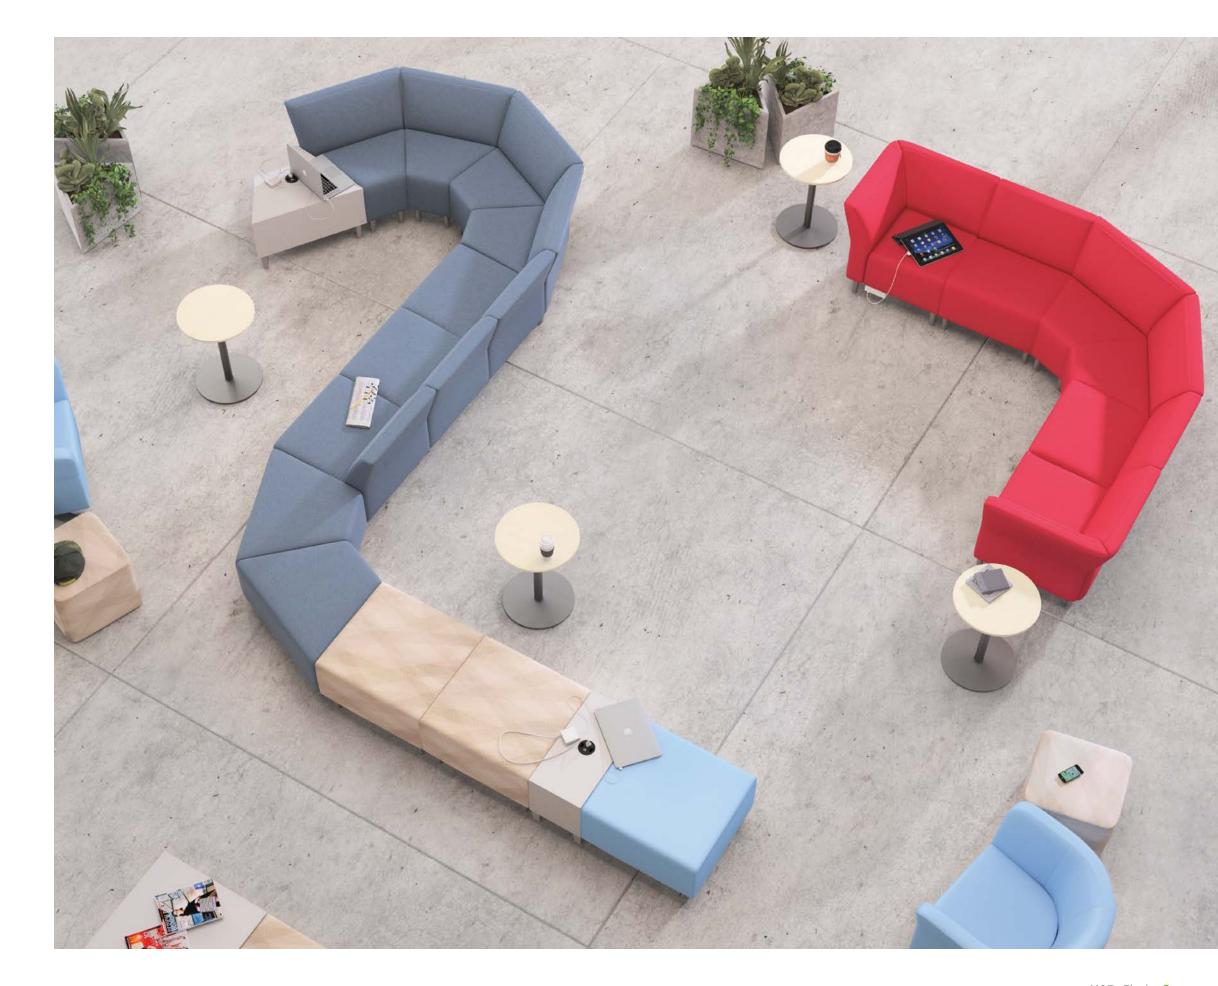

# Connecting the Dots

When given the option, most of us tend to gravitate toward spaces that match our evolving needs throughout the day. Creating productive hubs for people to connect, socialize, and relax supports today's thoughtful, agile work environments. Flock offers a smarter, more dynamic approach to how and when work happens. And that leads to a happier, healthier culture for everyone.

# Power to the People

Sometimes you need to perfect a project on your own and sometimes teamwork is the key to meeting goals. No matter how you get it all done, Flock makes it easy to get connected to the outside world. Easily accessible yet discrete, Flock's convenient power capabilities give you free license to charge up wherever, whenever.

## Versatility is in the Details

The beauty of modular solutions is in their diversity—and Flock exemplifies this agility perfectly. Whether creating cozy nooks for focused work, expansive settings for collaborative sessions, or dynamic serpentine layouts that adapt to any space, Flock empowers you to design environments that inspire productivity and creativity.