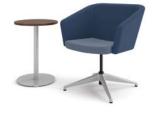

Inside Wedge

Outside Wedge

Casual Guest

Square Chair with 4-Star Base

Wide Lounge with 4-Star Base

Casual Guest Chair

Counter-Height 4-Leg Stool

Cafe-Height 4-Leg Stool

## **Tables**

Collaborative Cylinder Table

Collaborative

Square Table\*

Seated-height

Cube Table

Collaborative Round Table\* Seated-height

Wedge