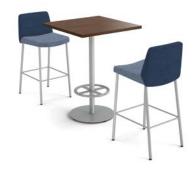

Inside Wedge

Outside Wedge

Casual Guest

Square Chair with 4-Star Base

Wide Lounge with 4-Star Base

Casual Guest Chair

Counter-Height 4-Leg Stool

Cafe-Height 4-Leg Stool

## **Tables**

Collaborative Cylinder Table

Collaborative

Square Table\*

Seated-height

Cube Table

Collaborative Round Table\* Seated-height

Wedge