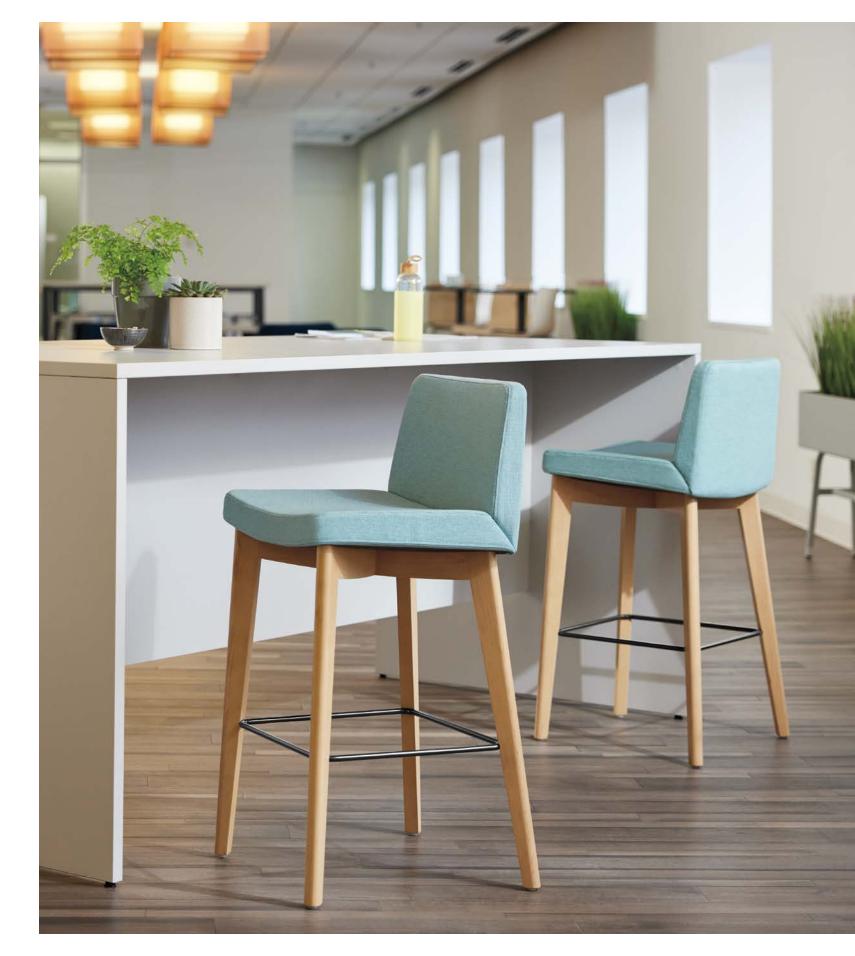

Inside Wedge

Outside Wedge

Casual Guest

Square Chair with 4-Star Base

Wide Lounge with 4-Star Base

Casual Guest Chair

Counter-Height 4-Leg Stool

Cafe-Height 4-Leg Stool

Counter-Height Wood Leg Stool Wood Leg Chair

Cafe-Height Wood Leg Stool

Mini Cube

Mini Cylinder Casters, Glides, or Active Base