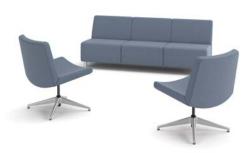

## Seating

Round Lounge

Square Lounge

Modular Chair

Modular End, Right Modular End, Left

True Corner

Square Ottoman

Wedge Ottoman

Inside Wedge

Outside Wedge

Casual Guest

Square Chair with 4-Star Base

Wide Lounge with 4-Star Base

Casual Guest Chair

Counter-Height 4-Leg Stool

Cafe-Height 4-Leg Stool