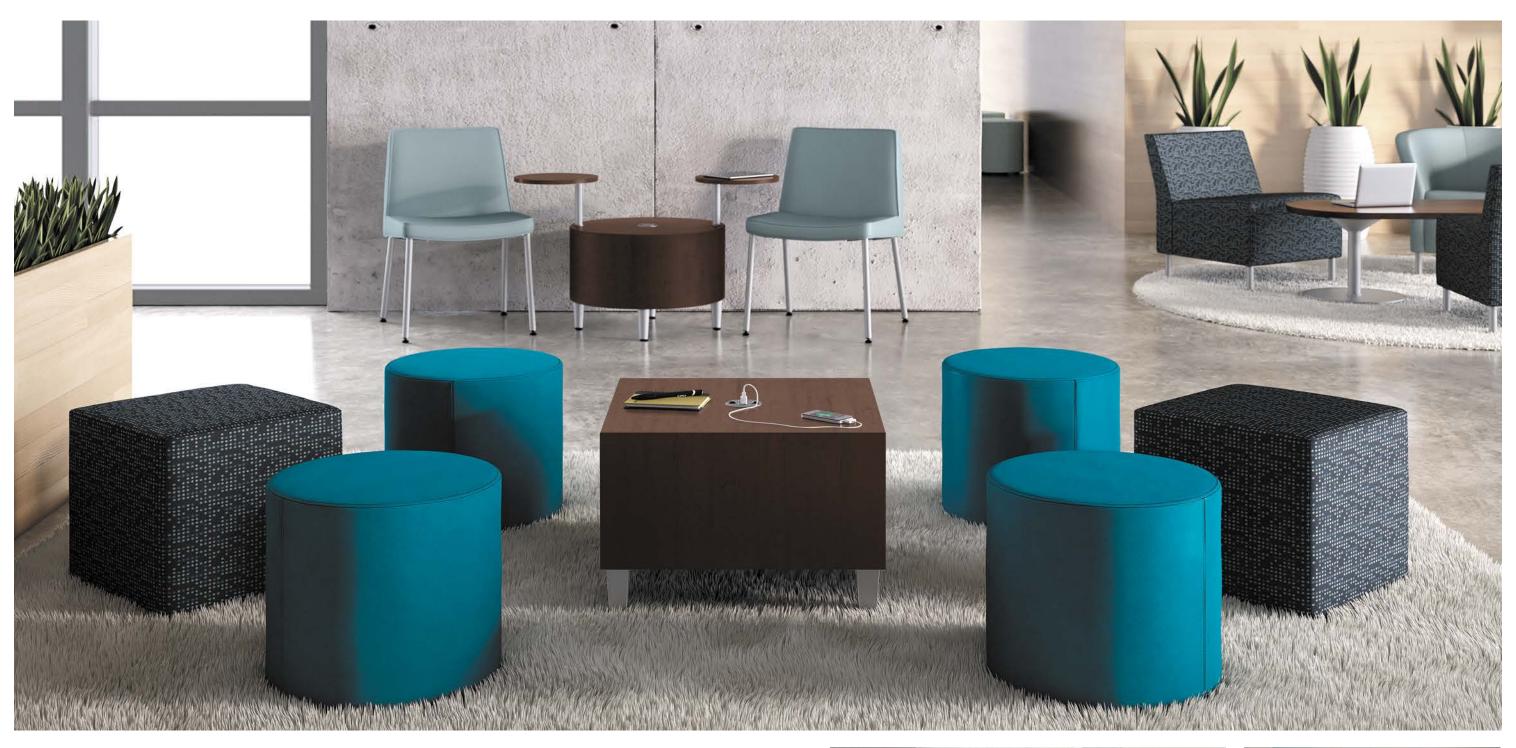

# Reshaping the Workplace

Busy professionals need more than just a place to work—they need a space that fosters both meaningful connection and quiet focus. Flock, an inviting suite of collaborative chairs and tables, brings dynamic versatility, easy support, and warm, modular aesthetics to shared environments. From touchdown areas to reception spaces to the office café, Flock curates inspiring spaces that give everyone the freedom to stay focused, comfortable, and engaged.

# Connecting the Dots

When given the option, most of us tend to gravitate toward spaces that match our evolving needs throughout the day. Creating productive hubs for people to connect, socialize, and relax supports today's thoughtful, agile work environments. Flock offers a smarter, more dynamic approach to how and when work happens. And that leads to a happier, healthier culture for everyone.

## Versatility is in the Details

The beauty of modular solutions is in their diversity—and Flock exemplifies this agility perfectly. Whether creating cozy nooks for focused work, expansive settings for collaborative sessions, or dynamic serpentine layouts that adapt to any space, Flock empowers you to design environments that inspire productivity and creativity.

## Seating

Round Lounge

Square Lounge

Modular Chair

Modular End, Right Modular End, Left

True Corner

Square Ottoman

Wedge Ottoman

## **Tables**

Collaborative Cylinder Table

Collaborative

Square Table\*

Seated-height

Cube Table

Collaborative Round Table\* Seated-height

Wedge

## **Power Options**

AC Grommet

**USB Grommet** 

Power Module

For Modular Seating and Square Ottoman

10 HON Flock HON Flock 11

Brian Kane has spent over 40 years designing furnishings that have radically changed the industry and reshaped environments. His work has garnered more than 80 design awards, and his pieces are on exhibit at museums such as the San Francisco Museum of Modern Art.