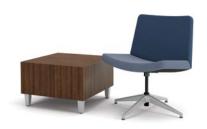

## Seating

Round Lounge

Square Lounge

Modular Chair

Modular End, Right Modular End, Left

True Corner

Square Ottoman

Wedge Ottoman

Inside Wedge

Outside Wedge

Casual Guest

Square Chair with 4-Star Base

Wide Lounge with 4-Star Base

Casual Guest Chair

Counter-Height 4-Leg Stool

Cafe-Height 4-Leg Stool

## **Tables**

Collaborative Cylinder Table

Collaborative

Square Table\*

Seated-height

Cube Table

Collaborative Round Table\* Seated-height

Wedge