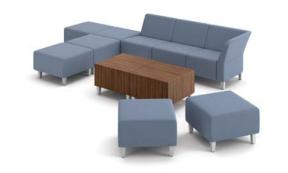

## Versatility is in the Details

The beauty of modular solutions is in their diversity—and Flock exemplifies this agility perfectly. Whether creating cozy nooks for focused work, expansive settings for collaborative sessions, or dynamic serpentine layouts that adapt to any space, Flock empowers you to design environments that inspire productivity and creativity.

## Seating

Round Lounge

Square Lounge

Modular Chair

Modular End, Right Modular End, Left

True Corner

Square Ottoman

Wedge Ottoman

## **Tables**

Collaborative Cylinder Table

Collaborative

Square Table\*

Seated-height

Cube Table

Collaborative Round Table\* Seated-height

Wedge