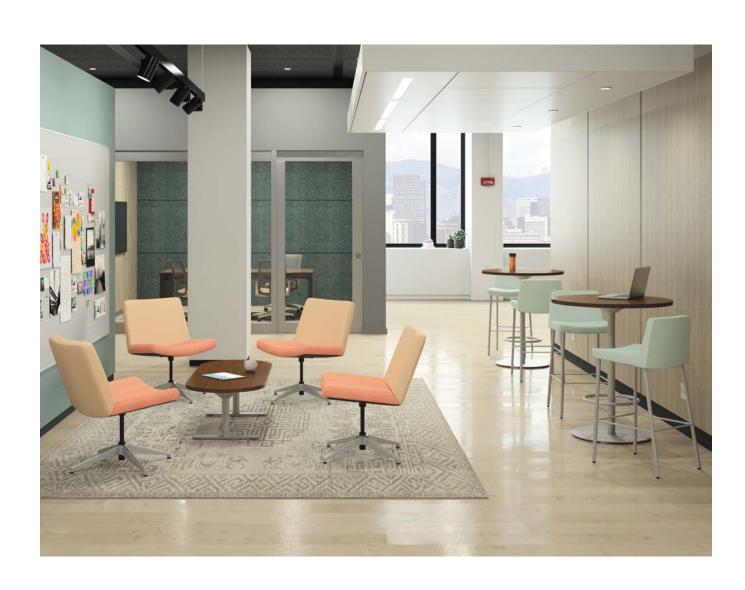

# Reshaping the Workplace

Busy professionals need more than just a place to work—they need a space that fosters both meaningful connection and quiet focus. Flock, an inviting suite of collaborative chairs and tables, brings dynamic versatility, easy support, and warm, modular aesthetics to shared environments. From touchdown areas to reception spaces to the office café, Flock curates inspiring spaces that give everyone the freedom to stay focused, comfortable, and engaged.

# Connecting the Dots

When given the option, most of us tend to gravitate toward spaces that match our evolving needs throughout the day. Creating productive hubs for people to connect, socialize, and relax supports today's thoughtful, agile work environments. Flock offers a smarter, more dynamic approach to how and when work happens. And that leads to a happier, healthier culture for everyone.