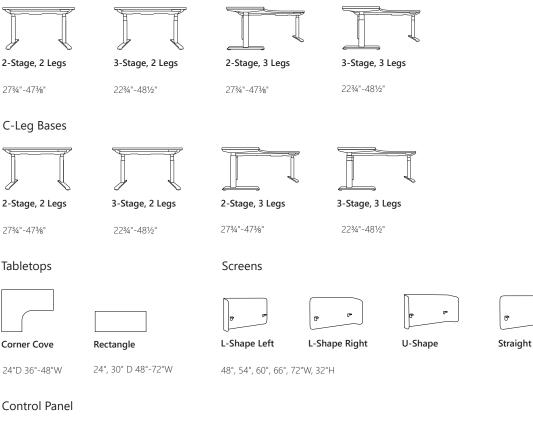

### Altitude A6 Statement of Line

### T-Leg Bases

### **Control Panel**

Laminate Finishes for Tables

Muslin

Paddle Memory

All control options offered with optional Bluetooth-capability, sold as an accessory

Fawn

Cypress

Foot Pedal