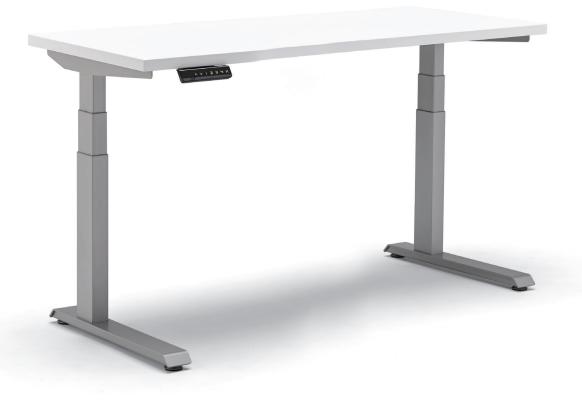

## Altitude® A6

#### Height-adjustable Table

Altitude A6 has the solutions needed to respond as the market changes. With a pick-and-play approach, we can specify by simply scaling up or down features and material options, making Altitude A6 a fully scalable height-adjustable table offering.